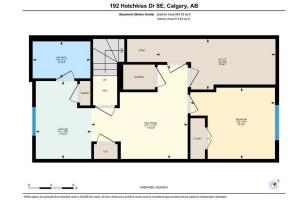

## 192 HOTCHKISS Drive, Calgary T3S 0G3

| MLS®#:                                                                                                        | A2161871                         | Area:                                            | Hotchkiss                                      | Listing<br>Date:                                                                                                                                     | 08/30/24                     | List Price:                                                                                         | \$599,900                                                         |                                                                          |                                                                                        |                                                     |
|---------------------------------------------------------------------------------------------------------------|----------------------------------|--------------------------------------------------|------------------------------------------------|------------------------------------------------------------------------------------------------------------------------------------------------------|------------------------------|-----------------------------------------------------------------------------------------------------|-------------------------------------------------------------------|--------------------------------------------------------------------------|----------------------------------------------------------------------------------------|-----------------------------------------------------|
| Status:                                                                                                       | Active                           | County:                                          | Calgary                                        | Change:                                                                                                                                              | None                         | Associatio                                                                                          | n: Fort McMurray                                                  |                                                                          |                                                                                        |                                                     |
|                                                                                                               |                                  |                                                  |                                                | General Inf<br>Prop Type:<br>Sub Type:<br>City/Town:<br>Year Built:<br>Lot Informa<br>Lot Sz Ar:<br>Lot Shape:<br>Access:<br>Lot Feat:<br>Park Feat: | ation                        | Residential<br>Semi Detached (Half<br>Duplex)<br>Calgary<br>2024<br>2,378 sqft<br>Back Lane<br>None | <u>Finished Floor Area</u><br>Abv Sqft:<br>Low Sqft:<br>Ttl Sqft: | 1,249<br>1,249                                                           | DOM<br>19<br>Layout<br>Beds:<br>Baths:<br>Style:<br>Parking<br>Ttl Park:<br>Garage Sz: | 4 (3 1 )<br>3.5 (3 1)<br>2 Storey,Side by Side<br>0 |
|                                                                                                               |                                  |                                                  |                                                |                                                                                                                                                      |                              | Utilities and Feature                                                                               | 5                                                                 |                                                                          |                                                                                        |                                                     |
| Roof:<br>Heating:<br>Sewer:<br>Ext Feat:                                                                      | Asphalt Sh<br>Forced Air<br>None | ingle                                            |                                                | Construction:<br>Vinyl Siding<br>Flooring:<br>Carpet,Vinyl Plank                                                                                     |                              |                                                                                                     |                                                                   |                                                                          |                                                                                        |                                                     |
| Kitala an An                                                                                                  | - 1                              | Dishurse                                         |                                                | Damas Daf                                                                                                                                            |                              | Water Sou<br>Fnd/Bsmt<br><b>Poured C</b>                                                            | oncrete                                                           |                                                                          |                                                                                        |                                                     |
| Kitchen Ap<br>nt Feat:<br>Jtilities:                                                                          | pi:                              |                                                  | her,Electric Range,Gas<br>al Home,No Smoking H | •                                                                                                                                                    | rigerator, w                 |                                                                                                     | oryer Stacked                                                     |                                                                          |                                                                                        |                                                     |
|                                                                                                               |                                  |                                                  |                                                |                                                                                                                                                      |                              | Room Information                                                                                    |                                                                   |                                                                          |                                                                                        |                                                     |
| Room<br>2pc Bathroom<br>Kitchen<br>3pc Ensuite bath<br>Bedroom<br>Bedroom - Primary<br>Bedroom<br>Living Room |                                  | <u>Level</u><br>Main<br>Main<br>Second<br>Second | Main<br>Main                                   |                                                                                                                                                      | 5<br>.1"<br>L`9"<br>2"<br>7" | <u>Room</u><br>Dining R<br>Living Rc<br>4pc Bath<br>Bedroom                                         | oom<br>room                                                       | <u>Level</u><br>Main<br>Main<br>Second<br>Second<br>Basement<br>Basement | Dimensions<br>12`11" x 9`9"<br>16`8" x 12`5"<br>4`11" x 7`10"<br>8`4" x 11`7"          |                                                     |
|                                                                                                               |                                  | Second<br>Basemer                                |                                                |                                                                                                                                                      | 7<br>12`1"<br>4"<br>2`11"    | 4pc Bath<br>Kitchen<br>Legal/Tax/Financial                                                          | room                                                              |                                                                          |                                                                                        | 4`11" x 7`9"<br>10`5" x 7`5"                        |
|                                                                                                               |                                  |                                                  |                                                |                                                                                                                                                      |                              |                                                                                                     |                                                                   |                                                                          |                                                                                        |                                                     |