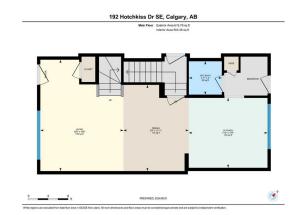

## 192 HOTCHKISS Drive, Calgary T3S 0G3

| MLS®#:                                                                                                        | A2161871                         | Area:                                            | Hotchkiss                                      | Listing<br>Date:                                                                                                                                     | 08/30/24                     | List Price:                                                                                         | \$599,900                                                         |                                                                          |                                                                                        |                                                     |
|---------------------------------------------------------------------------------------------------------------|----------------------------------|--------------------------------------------------|------------------------------------------------|------------------------------------------------------------------------------------------------------------------------------------------------------|------------------------------|-----------------------------------------------------------------------------------------------------|-------------------------------------------------------------------|--------------------------------------------------------------------------|----------------------------------------------------------------------------------------|-----------------------------------------------------|
| Status:                                                                                                       | Active                           | County:                                          | Calgary                                        | Change:                                                                                                                                              | None                         | Associatio                                                                                          | n: Fort McMurray                                                  |                                                                          |                                                                                        |                                                     |
|                                                                                                               |                                  |                                                  |                                                | General Inf<br>Prop Type:<br>Sub Type:<br>City/Town:<br>Year Built:<br>Lot Informa<br>Lot Sz Ar:<br>Lot Shape:<br>Access:<br>Lot Feat:<br>Park Feat: | ation                        | Residential<br>Semi Detached (Half<br>Duplex)<br>Calgary<br>2024<br>2,378 sqft<br>Back Lane<br>None | <u>Finished Floor Area</u><br>Abv Sqft:<br>Low Sqft:<br>Ttl Sqft: | 1,249<br>1,249                                                           | DOM<br>19<br>Layout<br>Beds:<br>Baths:<br>Style:<br>Parking<br>Ttl Park:<br>Garage Sz: | 4 (3 1 )<br>3.5 (3 1)<br>2 Storey,Side by Side<br>0 |
|                                                                                                               |                                  |                                                  |                                                |                                                                                                                                                      |                              | Utilities and Feature                                                                               | 5                                                                 |                                                                          |                                                                                        |                                                     |
| Roof:<br>Heating:<br>Sewer:<br>Ext Feat:                                                                      | Asphalt Sh<br>Forced Air<br>None | ingle                                            |                                                | Construction:<br>Vinyl Siding<br>Flooring:<br>Carpet,Vinyl Plank                                                                                     |                              |                                                                                                     |                                                                   |                                                                          |                                                                                        |                                                     |
| Kitala an An                                                                                                  | - 1                              | Dishurse                                         |                                                | Damas Daf                                                                                                                                            |                              | Water Sou<br>Fnd/Bsmt<br><b>Poured C</b>                                                            | oncrete                                                           |                                                                          |                                                                                        |                                                     |
| Kitchen Ap<br>nt Feat:<br>Jtilities:                                                                          | pi:                              |                                                  | her,Electric Range,Gas<br>al Home,No Smoking H | •                                                                                                                                                    | rigerator, w                 |                                                                                                     | oryer Stacked                                                     |                                                                          |                                                                                        |                                                     |
|                                                                                                               |                                  |                                                  |                                                |                                                                                                                                                      |                              | Room Information                                                                                    |                                                                   |                                                                          |                                                                                        |                                                     |
| Room<br>2pc Bathroom<br>Kitchen<br>3pc Ensuite bath<br>Bedroom<br>Bedroom - Primary<br>Bedroom<br>Living Room |                                  | <u>Level</u><br>Main<br>Main<br>Second<br>Second | Main<br>Main                                   |                                                                                                                                                      | 5<br>.1"<br>L`9"<br>2"<br>7" | <u>Room</u><br>Dining R<br>Living Rc<br>4pc Bath<br>Bedroom                                         | oom<br>room                                                       | <u>Level</u><br>Main<br>Main<br>Second<br>Second<br>Basement<br>Basement | Dimensions<br>12`11" x 9`9"<br>16`8" x 12`5"<br>4`11" x 7`10"<br>8`4" x 11`7"          |                                                     |
|                                                                                                               |                                  | Second<br>Basemer                                |                                                |                                                                                                                                                      | 7<br>12`1"<br>4"<br>2`11"    | 4pc Bath<br>Kitchen<br>Legal/Tax/Financial                                                          | room                                                              |                                                                          |                                                                                        | 4`11" x 7`9"<br>10`5" x 7`5"                        |
|                                                                                                               |                                  |                                                  |                                                |                                                                                                                                                      |                              |                                                                                                     |                                                                   |                                                                          |                                                                                        |                                                     |