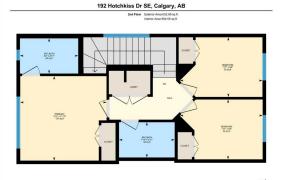

## 192 HOTCHKISS Drive, Calgary T3S 0G3

| MLS®#:                                                                                                        | A2161871                         | Area:                                            | Hotchkiss                                      | Listing<br>Date:                                                                                                                                     | 08/30/24                     | List Price:                                                                                         | \$599,900                                                         |                                                                          |                                                                                        |                                                     |
|---------------------------------------------------------------------------------------------------------------|----------------------------------|--------------------------------------------------|------------------------------------------------|------------------------------------------------------------------------------------------------------------------------------------------------------|------------------------------|-----------------------------------------------------------------------------------------------------|-------------------------------------------------------------------|--------------------------------------------------------------------------|----------------------------------------------------------------------------------------|-----------------------------------------------------|
| Status:                                                                                                       | Active                           | County:                                          | Calgary                                        | Change:                                                                                                                                              | None                         | Associatio                                                                                          | n: Fort McMurray                                                  |                                                                          |                                                                                        |                                                     |
|                                                                                                               |                                  |                                                  |                                                | General Inf<br>Prop Type:<br>Sub Type:<br>City/Town:<br>Year Built:<br>Lot Informa<br>Lot Sz Ar:<br>Lot Shape:<br>Access:<br>Lot Feat:<br>Park Feat: | ation                        | Residential<br>Semi Detached (Half<br>Duplex)<br>Calgary<br>2024<br>2,378 sqft<br>Back Lane<br>None | <u>Finished Floor Area</u><br>Abv Sqft:<br>Low Sqft:<br>Ttl Sqft: | 1,249<br>1,249                                                           | DOM<br>19<br>Layout<br>Beds:<br>Baths:<br>Style:<br>Parking<br>Ttl Park:<br>Garage Sz: | 4 (3 1 )<br>3.5 (3 1)<br>2 Storey,Side by Side<br>0 |
|                                                                                                               |                                  |                                                  |                                                |                                                                                                                                                      |                              | Utilities and Feature                                                                               | 5                                                                 |                                                                          |                                                                                        |                                                     |
| Roof:<br>Heating:<br>Sewer:<br>Ext Feat:                                                                      | Asphalt Sh<br>Forced Air<br>None | ingle                                            |                                                | Construction:<br>Vinyl Siding<br>Flooring:<br>Carpet,Vinyl Plank                                                                                     |                              |                                                                                                     |                                                                   |                                                                          |                                                                                        |                                                     |
| Kitala an An                                                                                                  | - 1                              | Dishurse                                         |                                                | Damas Daf                                                                                                                                            |                              | Water Sou<br>Fnd/Bsmt<br><b>Poured C</b>                                                            | oncrete                                                           |                                                                          |                                                                                        |                                                     |
| Kitchen Ap<br>nt Feat:<br>Jtilities:                                                                          | pi:                              |                                                  | her,Electric Range,Gas<br>al Home,No Smoking H | •                                                                                                                                                    | rigerator, w                 |                                                                                                     | oryer Stacked                                                     |                                                                          |                                                                                        |                                                     |
|                                                                                                               |                                  |                                                  |                                                |                                                                                                                                                      |                              | Room Information                                                                                    |                                                                   |                                                                          |                                                                                        |                                                     |
| Room<br>2pc Bathroom<br>Kitchen<br>3pc Ensuite bath<br>Bedroom<br>Bedroom - Primary<br>Bedroom<br>Living Room |                                  | <u>Level</u><br>Main<br>Main<br>Second<br>Second | Main<br>Main                                   |                                                                                                                                                      | 5<br>.1"<br>L`9"<br>2"<br>7" | <u>Room</u><br>Dining R<br>Living Rc<br>4pc Bath<br>Bedroom                                         | oom<br>room                                                       | <u>Level</u><br>Main<br>Main<br>Second<br>Second<br>Basement<br>Basement | Dimensions<br>12`11" x 9`9"<br>16`8" x 12`5"<br>4`11" x 7`10"<br>8`4" x 11`7"          |                                                     |
|                                                                                                               |                                  | Second<br>Basemer                                |                                                |                                                                                                                                                      | 7<br>12`1"<br>4"<br>2`11"    | 4pc Bath<br>Kitchen<br>Legal/Tax/Financial                                                          | room                                                              |                                                                          |                                                                                        | 4`11" x 7`9"<br>10`5" x 7`5"                        |
|                                                                                                               |                                  |                                                  |                                                |                                                                                                                                                      |                              |                                                                                                     |                                                                   |                                                                          |                                                                                        |                                                     |