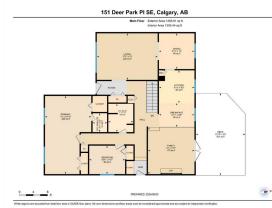

## TO VIEW THIS PROPERTY WITH AN A-TEAM BUYER'S AGENT PLEASE CONTACT (587) 700-7123

151 Deer Park PI SE, Calgary, AB Basement (Below Grade) Exterior Area 1468.33 sq ft Interior Area 1332.47 sq ft