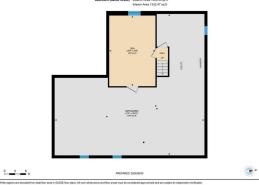

## TO VIEW THIS PROPERTY WITH AN A-TEAM BUYER'S AGENT PLEASE CONTACT (587) 700-7123

151 Deer Park PI SE, Calgary, AB Basement (Below Grade) Exterior Area 1468.33 sq ft Interior Area 1332.47 sq ft