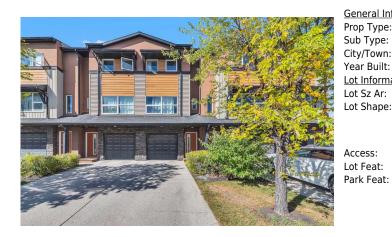

## 13011 COVENTRY HILLS Way, Calgary T3K 0W6

| MLS®#:  | A2161956 | Area:   | Coventry Hills | Listing<br>Date: | 09/02/24 | List Price: \$409,000      |
|---------|----------|---------|----------------|------------------|----------|----------------------------|
| Status: | Active   | County: | Calgary        | Change:          | None     | Association: Fort McMurray |

| <u>ral Information</u><br>- |               |                     |       | DOM           |           |
|-----------------------------|---------------|---------------------|-------|---------------|-----------|
| Туре:                       | Residential   |                     |       | 17            |           |
| ype:                        | Row/Townhouse |                     |       | <u>Layout</u> |           |
| Town:                       | Calgary       | Finished Floor Area |       | Beds:         | 2 (2 )    |
| Built:                      | 2012          | Abv Sqft:           | 1,354 | Baths:        | 2.0 (2 0) |
| <u>formation</u>            |               | Low Sqft:           |       | Style:        | 3 Storey  |
| z Ar:                       | 1,033 sqft    | Ttl Sqft:           | 1,354 |               |           |
| hape:                       |               |                     |       | Parking       |           |
|                             |               |                     |       | Ttl Park:     | 2         |
|                             |               |                     |       | Garage Sz:    | 1         |

Low Maintenance Landscape,Street Lighting,Rectangular Lot,Treed Concrete Driveway,Garage Faces Front,Insulated,Single Garage Attached

Utilities and Features

| Roof:<br>Heating:                                                                                       | Asphalt Shingle<br>Forced Air,Natural Gas |                                   |                                     | Stone,Stucco,Vinyl Siding,Wood Frame Flooring: |                   |  |
|---------------------------------------------------------------------------------------------------------|-------------------------------------------|-----------------------------------|-------------------------------------|------------------------------------------------|-------------------|--|
| Sewer:<br>Ext Feat:                                                                                     | Balcony                                   |                                   | Carpet,Hardwood,Tile                |                                                |                   |  |
| Ext i edt.                                                                                              | Balcony                                   |                                   | Water Source:                       |                                                |                   |  |
|                                                                                                         |                                           |                                   | Fnd/Bsmt:                           |                                                |                   |  |
|                                                                                                         |                                           |                                   | Poured Concrete                     |                                                |                   |  |
| Kitchen Appl:                                                                                           | Dishwasher,Electric                       | Stove,Garage Control(s),Oven,Rang | ge Hood,Refrigerator,Washer/Dryer S | Stacked                                        |                   |  |
| Int Feat: Breakfast Bar,No Animal Home,No Smoking Home,Open Floorplan,Stone Counters,Storage Utilities: |                                           |                                   |                                     |                                                |                   |  |
|                                                                                                         |                                           |                                   | Room Information                    |                                                |                   |  |
| <u>Room</u>                                                                                             | Level                                     | <u>Dimensions</u>                 | Room                                | Level                                          | <u>Dimensions</u> |  |
| Entrance                                                                                                | Main                                      | 6`6" x 4`11"                      | Living Room                         | Second                                         | 11`8" x 11`4"     |  |
| Dining Room                                                                                             | Second                                    | 7`10" x 7`3"                      | Kitchen                             | Second                                         | 12`3" x 7`0"      |  |
| Bedroom                                                                                                 | Third                                     | 10`10" x 9`9"                     | 3pc Ensuite bath                    | Third                                          | 8`7" x 5`0"       |  |
| Walk-In Closet                                                                                          | t Third                                   | 5`0" x 4`0"                       | Bedroom - Primary                   | Third                                          | 11`7" x 9`11"     |  |
| Walk-In Closet                                                                                          | t Third                                   | 4`5" x 3`2"                       | 4pc Bathroom                        | Third                                          | 8`2" x 5`0"       |  |
| Laundry                                                                                                 | Third                                     | 5`0" x 2`10"                      | -                                   |                                                |                   |  |
| -                                                                                                       |                                           |                                   | Legal/Tax/Financial                 |                                                |                   |  |