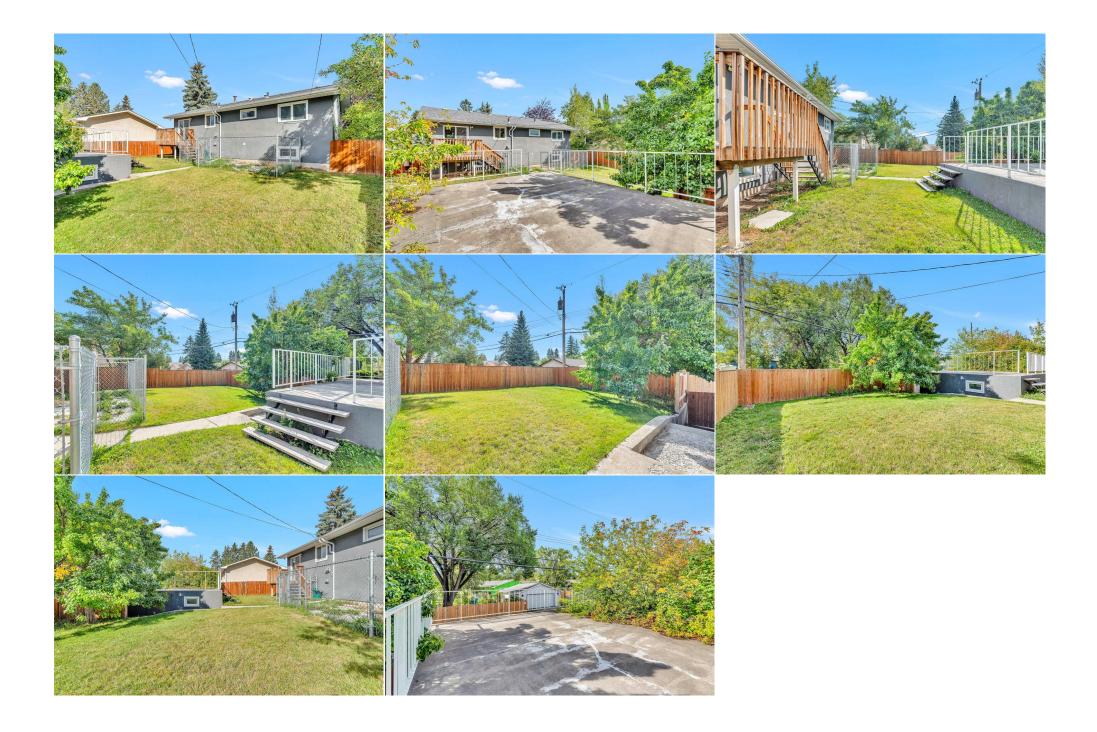

| eneral Informatior    | <u>1</u>                                                                                        |                   |           | DOM           |           |
|-----------------------|-------------------------------------------------------------------------------------------------|-------------------|-----------|---------------|-----------|
| ор Туре:              | Residential                                                                                     |                   |           | 18            |           |
| ub Type:              | Detached                                                                                        |                   |           | <u>Layout</u> |           |
| ty/Town:              | Calgary                                                                                         | Finished Floor Ar | <u>ea</u> | Beds:         | 4 (2 2 )  |
| ear Built:            | 1969                                                                                            | Abv Sqft:         | 1,103     | Baths:        | 3.0 (3 0) |
| ot Information        |                                                                                                 | Low Sqft:         |           | Style:        | Bi-Level  |
| ot Sz Ar:             | 5,877 sqft                                                                                      | Ttl Sqft:         | 1,103     |               |           |
| ot Shape:             |                                                                                                 |                   |           | Parking       |           |
|                       |                                                                                                 |                   |           | Ttl Park:     | 2         |
|                       |                                                                                                 |                   |           | Garage Sz:    | 2         |
| ccess:                |                                                                                                 |                   |           | -             |           |
| ot Feat:<br>ark Feat: | Back Lane,Dog Run Fenced In,Front Yard,Lawn,Rectangular Lot<br>Double Garage Detached,Oversized |                   |           |               |           |

| Title:<br><b>Fee Simple</b><br>Legal Desc: | Zoning:<br>R-C1<br>5615JK                                                                                                                                                                                                                                                                                                                                                                                                                                                                                                                                                                                                                                                                                                                                                                                                                                                                                                                                                                                                                                                                                                                                                                                                                                                                                                                                                                                                                                                                                                                                                                                                                                                                                                                                              |  |  |  |  |
|--------------------------------------------|------------------------------------------------------------------------------------------------------------------------------------------------------------------------------------------------------------------------------------------------------------------------------------------------------------------------------------------------------------------------------------------------------------------------------------------------------------------------------------------------------------------------------------------------------------------------------------------------------------------------------------------------------------------------------------------------------------------------------------------------------------------------------------------------------------------------------------------------------------------------------------------------------------------------------------------------------------------------------------------------------------------------------------------------------------------------------------------------------------------------------------------------------------------------------------------------------------------------------------------------------------------------------------------------------------------------------------------------------------------------------------------------------------------------------------------------------------------------------------------------------------------------------------------------------------------------------------------------------------------------------------------------------------------------------------------------------------------------------------------------------------------------|--|--|--|--|
| 5                                          | Remarks                                                                                                                                                                                                                                                                                                                                                                                                                                                                                                                                                                                                                                                                                                                                                                                                                                                                                                                                                                                                                                                                                                                                                                                                                                                                                                                                                                                                                                                                                                                                                                                                                                                                                                                                                                |  |  |  |  |
| Pub Rmks:<br>Inclusions:                   | **Open House: Sat., Sept. 21 between 10:00 and 12:00**. Welcome to this beautifully renovated bi-level home with 4-bedrooms (2+2), 3 full baths, 1,103 sq.ft.<br>Located on a south-backing 55-ft lot on a quiet street and ready for a new family. Nestled in the heart of the family-friendly community of Southwood. Schools (all<br>levels), shopping and parks are all nearby. Professionally executed upgrades were done 6 years ago. Upon entry, you'll be greeted with luxury laminate flooring<br>throughout the main level. The open-concept living room with electric fireplace is perfect for unwinding or entertaining, while the spacious kitchen is a chef's<br>delight, featuring quartz countertops, a big island, and plenty of cabinetry and counter space. The large dining room is perfect for family gatherings. Patio doors to<br>south-facing backyard with a rooftop entertaining area on the nearly 23'x23' detached double garage. The main level boasts 2 generously sized bedrooms, 2 full<br>baths including 5-piece ensuite and 4-pce main bath. Venture downstairs for the large family room with big windows, 2 more bedrooms, 3 pce bath, laundry &<br>storage. Pot lights throughout. Literally redone w/new everything! Plumbing, electrical, insulation, HVAC, windows, doors, flooring, furnace, water tank, roof, fence<br>and more - virtually the entire home! Fantastic location. The Tsuu T'ina and Heritage Costcos are both 10-15 min away, and you're right between the Southland<br>Leisure Centre and Canyon Meadows Pool. A quick walk to 2 C-train stations (Heritage station and Anderson station). You also have quick access to the ring road<br>and Macleod Trail. Move in now & enjoy! Book your showing today. |  |  |  |  |
| Property Listed By:                        | None<br>2% Realty                                                                                                                                                                                                                                                                                                                                                                                                                                                                                                                                                                                                                                                                                                                                                                                                                                                                                                                                                                                                                                                                                                                                                                                                                                                                                                                                                                                                                                                                                                                                                                                                                                                                                                                                                      |  |  |  |  |