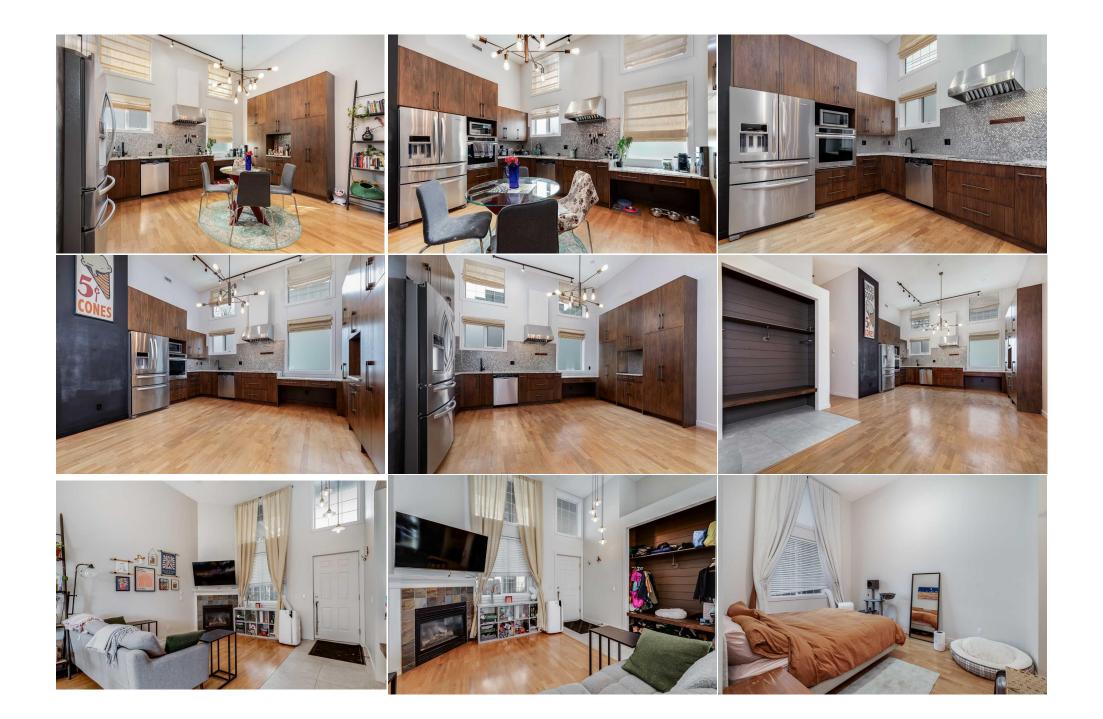

| \$702                                           | Fee Simple<br>Fee Freq:<br>Monthly                                                                                                                                                                                                                                                                                                          | СС-МН                                                                                                                                                                                                                                                                                                                                                                                                                                                                                                                                                                                                                                                                                                                                                                                                                                                                                                   |
|-------------------------------------------------|---------------------------------------------------------------------------------------------------------------------------------------------------------------------------------------------------------------------------------------------------------------------------------------------------------------------------------------------|---------------------------------------------------------------------------------------------------------------------------------------------------------------------------------------------------------------------------------------------------------------------------------------------------------------------------------------------------------------------------------------------------------------------------------------------------------------------------------------------------------------------------------------------------------------------------------------------------------------------------------------------------------------------------------------------------------------------------------------------------------------------------------------------------------------------------------------------------------------------------------------------------------|
| Legal Desc:                                     | 0011088                                                                                                                                                                                                                                                                                                                                     | Remarks                                                                                                                                                                                                                                                                                                                                                                                                                                                                                                                                                                                                                                                                                                                                                                                                                                                                                                 |
| Pub Rmks:<br>Inclusions:<br>Property Listed By: | offer. This is the place! As you step through the GRAND<br>LUSH GREENERY & CALMING FOUNTAINS. Once inside th<br>decor, HEATED ENGINEERED HARDWOOD FLOORS THRO<br>space for entertaining, induction cooktop and high end<br>at the end of the day to the sounds of the water fountai<br>featuring a DREAM CLOSET & a SPA-LIKE ENSUITE that w | M!** Imagine driving down a beautiful, TREE-LINED STREET steps away from all that 17th avenue has to<br>ENTRANCE and ELEGANT GATE, the stresses of the day fade away in the SERENE COURTYARD, surrounded by<br>his STUNNING EXECUTIVE CONDO, you'll be amazed by the SOARING 14FT CEILINGS & WELCOMING, modern<br>UGHOUT. The bright, INVITING KITCHEN is perfect for creating your culinary masterpieces with its ample<br>appliances.The SPACIOUS, COZY LIVING AREA includes a NATURAL GAS FIREPLACE and invites you to unwind<br>in in the interior courtyard just outside your window. The primary retreat offers LUXURY & COMFORT,<br>will make every day feel like a getaway. The generous storage room featuring CALIFORNIA CLOSETS storage<br>joy the CONVENIENCE of warm indoor parking! This STUNNING home could be yours for just \$28,758.80 down<br>pportunity to live in STYLE & COMFORT! |