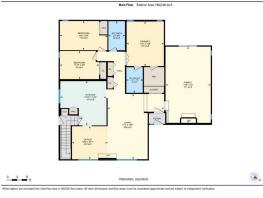

| <u>neral Informatior</u><br>p Type: | Residential                                                                         |                   |       | <u>DOM</u><br>12 |           |
|-------------------------------------|-------------------------------------------------------------------------------------|-------------------|-------|------------------|-----------|
| o Type:                             | Detached                                                                            |                   |       | Layout           |           |
| /Town:                              | Calgary                                                                             | Finished Floor Ar | ea    | Beds:            | 3 (3 )    |
| ar Built:                           | 1978                                                                                | Abv Sqft:         | 1,662 | Baths:           | 3.0 (3 0) |
| Information                         |                                                                                     | Low Sqft:         |       | Style:           | Bungalow  |
| Sz Ar:                              | 5,930 sqft                                                                          | Ttl Sqft:         | 1,662 |                  |           |
| Shape:                              |                                                                                     |                   |       | Parking          |           |
|                                     |                                                                                     |                   |       | Ttl Park:        | 4         |
|                                     |                                                                                     |                   |       | Garage Sz:       | 2         |
| cess:                               |                                                                                     |                   |       | -                |           |
| Feat:                               | Back Lane,Back Yard,Corner Lot,Few Trees,Gazebo,Garden,No Neighbours Behind,Private |                   |       |                  |           |

| Roof:                                                                                                                                                                                                                                                          | Shingle                       |                                              | Construction:    |                                               |                                      |  |  |  |
|----------------------------------------------------------------------------------------------------------------------------------------------------------------------------------------------------------------------------------------------------------------|-------------------------------|----------------------------------------------|------------------|-----------------------------------------------|--------------------------------------|--|--|--|
|                                                                                                                                                                                                                                                                | •                             |                                              |                  |                                               |                                      |  |  |  |
| Heating:                                                                                                                                                                                                                                                       | Fireplace(s),Forced Air       |                                              | •                | Brick,Cedar<br>Flooring:                      |                                      |  |  |  |
| Sewer:                                                                                                                                                                                                                                                         |                               |                                              | 5                |                                               |                                      |  |  |  |
| xt Feat:                                                                                                                                                                                                                                                       | BBQ gas line,Garden,Private E | ntrance,Private                              | • • • •          | Carpet,Ceramic Tile,Vinyl Plank Water Source: |                                      |  |  |  |
|                                                                                                                                                                                                                                                                | Yard                          |                                              | Water Source:    |                                               |                                      |  |  |  |
|                                                                                                                                                                                                                                                                |                               |                                              | Fnd/Bsmt:        |                                               |                                      |  |  |  |
|                                                                                                                                                                                                                                                                |                               | Poured Concrete                              |                  |                                               |                                      |  |  |  |
| Kitchen Appl:                                                                                                                                                                                                                                                  | igs                           |                                              |                  |                                               |                                      |  |  |  |
| Kitchen Appl:         Central Air Conditioner,Garage Control(s),Gas Stove,Microwave,Range Hood,Refrigerator,Washer/Dryer,Win           Int Feat:         Central Vacuum,Closet Organizers,Granite Counters,High Ceilings,Kitchen Island,No Animal Home,No Smok |                               |                                              |                  |                                               | vlight(s).Solar Tube(s).Storage.Sump |  |  |  |
|                                                                                                                                                                                                                                                                |                               | Pump(s),Vaulted Ceiling(s),Walk-In Closet(s) |                  |                                               |                                      |  |  |  |
| Jtilities:                                                                                                                                                                                                                                                     |                               |                                              |                  |                                               |                                      |  |  |  |
|                                                                                                                                                                                                                                                                |                               |                                              | Room Information |                                               |                                      |  |  |  |
| Room                                                                                                                                                                                                                                                           | Level                         | Dimensions                                   | Room             | Level                                         | Dimensions                           |  |  |  |
| Bedroom - Pr                                                                                                                                                                                                                                                   | rimary Main                   | 11`3" x 13`5"                                | 3pc Ensuite bath | Main                                          | 4`11" x 7`8"                         |  |  |  |
| Bedroom                                                                                                                                                                                                                                                        | Main                          | 14`4" x 8`9"                                 | Bedroom          | Main                                          | 11`10" x 8`6"                        |  |  |  |
| pc Bathroon                                                                                                                                                                                                                                                    | n Main                        | 5`0" x 8`9"                                  | Family Room      | Main                                          | 13`8" x 23`0"                        |  |  |  |
| litchen                                                                                                                                                                                                                                                        | Main                          | 13`10" x 13`4"                               | Living Room      | Main                                          | 17`1" x 19`8"                        |  |  |  |
| Dining Room                                                                                                                                                                                                                                                    |                               | 10`9" x 9`11"                                | Bonus Room       | Basement                                      | 9`8" x 15`10"                        |  |  |  |
|                                                                                                                                                                                                                                                                |                               |                                              |                  |                                               |                                      |  |  |  |
| 3pc Ensuite b                                                                                                                                                                                                                                                  | bath Basement                 | 8`0" x 4`11"                                 | Flex Space       | Basement                                      | 12`0" x 8`5"                         |  |  |  |

| Storage                  | Basement                                                                                                                                                                                                                                                                                                                                                                                                                                                      | 6`3" x 6`8"                                                                                                                                                                                                                                                                                                                                                                                                                                                                                                                                                                             | Furnace/Utility Room<br>Legal/Tax/Financial                                                                                                                                                                                                                                                                                                                                                                                                                                                                                                                                                                                                                                                                                                                 | Basement                                                                                                                                                                                                                                                                                                                                                                                                                                                                                     | 29`11" x 31`4"                                                                                                                                                                                                                                                                                                                                                                                                                                                                                                             |
|--------------------------|---------------------------------------------------------------------------------------------------------------------------------------------------------------------------------------------------------------------------------------------------------------------------------------------------------------------------------------------------------------------------------------------------------------------------------------------------------------|-----------------------------------------------------------------------------------------------------------------------------------------------------------------------------------------------------------------------------------------------------------------------------------------------------------------------------------------------------------------------------------------------------------------------------------------------------------------------------------------------------------------------------------------------------------------------------------------|-------------------------------------------------------------------------------------------------------------------------------------------------------------------------------------------------------------------------------------------------------------------------------------------------------------------------------------------------------------------------------------------------------------------------------------------------------------------------------------------------------------------------------------------------------------------------------------------------------------------------------------------------------------------------------------------------------------------------------------------------------------|----------------------------------------------------------------------------------------------------------------------------------------------------------------------------------------------------------------------------------------------------------------------------------------------------------------------------------------------------------------------------------------------------------------------------------------------------------------------------------------------|----------------------------------------------------------------------------------------------------------------------------------------------------------------------------------------------------------------------------------------------------------------------------------------------------------------------------------------------------------------------------------------------------------------------------------------------------------------------------------------------------------------------------|
| Title:<br>Fee Simple     |                                                                                                                                                                                                                                                                                                                                                                                                                                                               | Zoning:<br><b>R-C2</b>                                                                                                                                                                                                                                                                                                                                                                                                                                                                                                                                                                  |                                                                                                                                                                                                                                                                                                                                                                                                                                                                                                                                                                                                                                                                                                                                                             |                                                                                                                                                                                                                                                                                                                                                                                                                                                                                              |                                                                                                                                                                                                                                                                                                                                                                                                                                                                                                                            |
| Legal Desc:              | 7711557                                                                                                                                                                                                                                                                                                                                                                                                                                                       |                                                                                                                                                                                                                                                                                                                                                                                                                                                                                                                                                                                         | Remarks                                                                                                                                                                                                                                                                                                                                                                                                                                                                                                                                                                                                                                                                                                                                                     |                                                                                                                                                                                                                                                                                                                                                                                                                                                                                              |                                                                                                                                                                                                                                                                                                                                                                                                                                                                                                                            |
| Pub Rmks:<br>Inclusions: | side entrance—perfe<br>front door, you are g<br>features a gas firepla<br>water tap along with<br>additional storage ur<br>access to the back de<br>massive double overs<br>outdoorsand the b<br>closet, as well as an<br>every bedroom is equ<br>finishedthere is ove<br>but has been used as<br>this home include cer<br>efficiency furnace, bu<br>perfect blend of mod<br>from the front door a<br>the opportunity to m<br>Two potted plants ou<br>Chairs. | ct for a home office. With an ac<br>reeted by vaulted ceilings and<br>ice. From here you enter the k<br>a garburator and all of your of<br>iderneath. From the main entr<br>eck that is your very own priva<br>sized garage, green space and<br>onus, there are no neighbours<br>updated 3pc ensuite with a wa<br>upped with ceiling fans as well<br>er 700 sq ft of undeveloped space<br>a bedroom, and business. Thi<br>intral vacuum with floor sweepe<br>uilt-in shelving throughout incl<br>ern elegance, comfortable livin<br>nd close to Fish Creek Park! Fi<br>ake it your own! | dditional 700+ square feet of undeveloped<br>large triple pane windows that flood the i<br>itchen which has an abundance of ceiling it<br>ther appliances. There is also a huge pant<br>ance you have a second large sunken fami<br>te oasis with lots of privacy from the 6-foo<br>gazebo with privacy screens and heaters<br>behind you because this home backs onto<br>ik-in shower. The second and third bedrood<br>as built-in fan & light switches, so you ne<br>ace providing LOTS of storage and room foo<br>s room is very spacious, has a large closed<br>ers in the kitchen and all bathrooms on the<br>uding California Closets, and central air co<br>ng, and a prime locationclose to shoppin<br>ish Creek Park offers an extensive trail net | I space the possibilities ar<br>interior with natural light<br>height cabinets, and featury, an oversized kitchen is<br>ily room with a gas firepla<br>ot-high vinyl fencing. The<br>so you can enjoy both the<br>o a laneway. The primary b<br>oms are also very generou<br>ever have to go looking fo<br>or development. The 4th ro<br>t and an ensuite bathroom<br>e main and lower levels, to<br>onditioning. Roof is approx<br>g, schools, transit with th<br>twork, with endless outdo | throughout. The main living and dining room<br>ures a skylight, gas stove, and instant hot<br>sland/table with the matching granite top and<br>uce and built-in shelving. It also includes<br>west facing backyard provides access to the<br>hot hazy days and cooler nights<br>bedroom is large and includes a walk-in<br>is in size, complete with California closets and<br>r a remote. The basement level is partially<br>oom in the basement doesn't have a window<br>n with a walk-in shower. Additional features of |
| Property Listed By:      | CIR Realty                                                                                                                                                                                                                                                                                                                                                                                                                                                    |                                                                                                                                                                                                                                                                                                                                                                                                                                                                                                                                                                                         |                                                                                                                                                                                                                                                                                                                                                                                                                                                                                                                                                                                                                                                                                                                                                             |                                                                                                                                                                                                                                                                                                                                                                                                                                                                                              |                                                                                                                                                                                                                                                                                                                                                                                                                                                                                                                            |