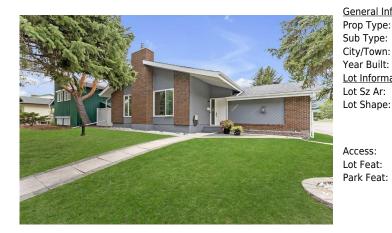

## 13907 DEER RIDGE Drive, Calgary T2J 5R5

| MLS®#:  | A2161996 | Area:   | Deer Ridge | Listing | 09/06/24 | List Price: \$724,900      |
|---------|----------|---------|------------|---------|----------|----------------------------|
| Statuc  | Active   | Country | Calgany    | Date:   | Nana     | According Fort McMurray    |
| Status: | Active   | County: | Calgary    | Change: | None     | Association: Fort McMurray |

| <u>neral Informatior</u><br>p Type: | Residential                                                                         |                   |       | <u>DOM</u><br>12 |           |
|-------------------------------------|-------------------------------------------------------------------------------------|-------------------|-------|------------------|-----------|
| o Type:                             | Detached                                                                            |                   |       | Layout           |           |
| /Town:                              | Calgary                                                                             | Finished Floor Ar | ea    | Beds:            | 3 (3 )    |
| ar Built:                           | 1978                                                                                | Abv Sqft:         | 1,662 | Baths:           | 3.0 (3 0) |
| Information                         |                                                                                     | Low Sqft:         |       | Style:           | Bungalow  |
| Sz Ar:                              | 5,930 sqft                                                                          | Ttl Sqft:         | 1,662 |                  |           |
| Shape:                              |                                                                                     |                   |       | Parking          |           |
|                                     |                                                                                     |                   |       | Ttl Park:        | 4         |
|                                     |                                                                                     |                   |       | Garage Sz:       | 2         |
| cess:                               |                                                                                     |                   |       | -                |           |
| Feat:                               | Back Lane,Back Yard,Corner Lot,Few Trees,Gazebo,Garden,No Neighbours Behind,Private |                   |       |                  |           |

Back Lane, Back Yard, Corner Lot, Few Trees, Gazebo, Garden, No Neighbours Behind, Private Additional Parking, Double Garage Detached, Driveway, Oversized

| Utilities and | Features   |
|---------------|------------|
| othicles and  | i cucui co |