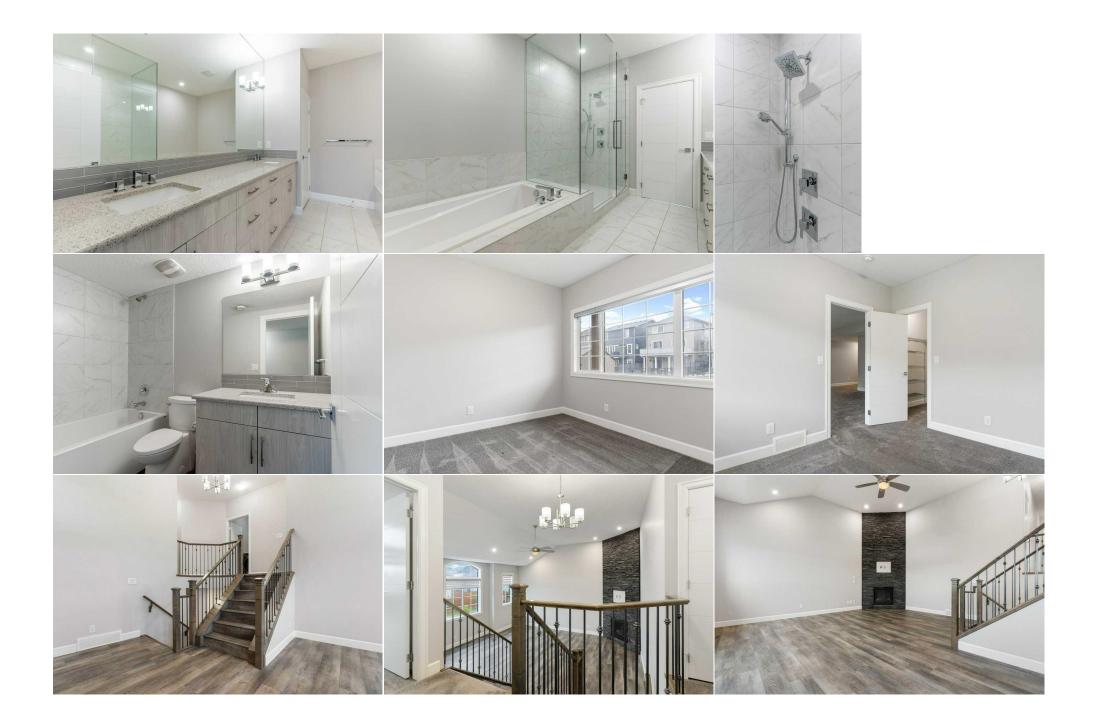

| Walk-In Closet<br>Bedroom<br>Furnace/Utility Room | Second<br>Basement<br>Basement                                                                                                                                                                                                                                                                                                                                                                                                                                                                                                                                                                                                                                                                                                                                                                                                                                                                                                                                                                                                                                                                                  | 6`9" x 9`6"<br>9`9" x 11`2"<br>10`1" x 8`8" | 4pc Bathroom<br>Game Room | Basement<br>Basement | 5`0" x 8`7"<br>18`9" x 18`0" |  |  |  |  |
|---------------------------------------------------|-----------------------------------------------------------------------------------------------------------------------------------------------------------------------------------------------------------------------------------------------------------------------------------------------------------------------------------------------------------------------------------------------------------------------------------------------------------------------------------------------------------------------------------------------------------------------------------------------------------------------------------------------------------------------------------------------------------------------------------------------------------------------------------------------------------------------------------------------------------------------------------------------------------------------------------------------------------------------------------------------------------------------------------------------------------------------------------------------------------------|---------------------------------------------|---------------------------|----------------------|------------------------------|--|--|--|--|
| Legal/Tax/Financial                               |                                                                                                                                                                                                                                                                                                                                                                                                                                                                                                                                                                                                                                                                                                                                                                                                                                                                                                                                                                                                                                                                                                                 |                                             |                           |                      |                              |  |  |  |  |
| Title:<br>Fee Simple<br>Legal Desc:               | 2010847                                                                                                                                                                                                                                                                                                                                                                                                                                                                                                                                                                                                                                                                                                                                                                                                                                                                                                                                                                                                                                                                                                         | Zoning:<br><b>R-G</b>                       |                           |                      |                              |  |  |  |  |
|                                                   |                                                                                                                                                                                                                                                                                                                                                                                                                                                                                                                                                                                                                                                                                                                                                                                                                                                                                                                                                                                                                                                                                                                 |                                             | Remarks                   |                      |                              |  |  |  |  |
| Pub Rmks:<br>Inclusions:<br>Property Listed By:   | Nestled on a tranquil street within the highly sought-after community of Carrington, this impeccably maintained three-level split home offers a serene retreat with a full walk-out basement backing onto green space. Boasting 5 bedrooms and 3.5 bathrooms, contemporary luxury, finished walkout basement, backing on green space. Upon entering, the expansive open layout immediately impresses, blending elegance with comfort seamlessly. The centerpiece of the home, the kitchen, features a Gas Cook-top, exquisite Quartz Countertops, and a spacious Island—a masterpiece. With a double oven, it's ideal for both elaborate dinner parties and everyday family meals. Upstairs, the master suite includes a walk-in closet and a lavish 5-piece ensuite bath. Three additional generous bedrooms and a sizable laundry room complete the upper level. The fully finished walk out basement, thoughtfully done by the builder, includes a bedroom, a full bath, and a living room. Just steps away from a serene pond, this home invites perfect morning or evening walks in nature None eXp Realty |                                             |                           |                      |                              |  |  |  |  |