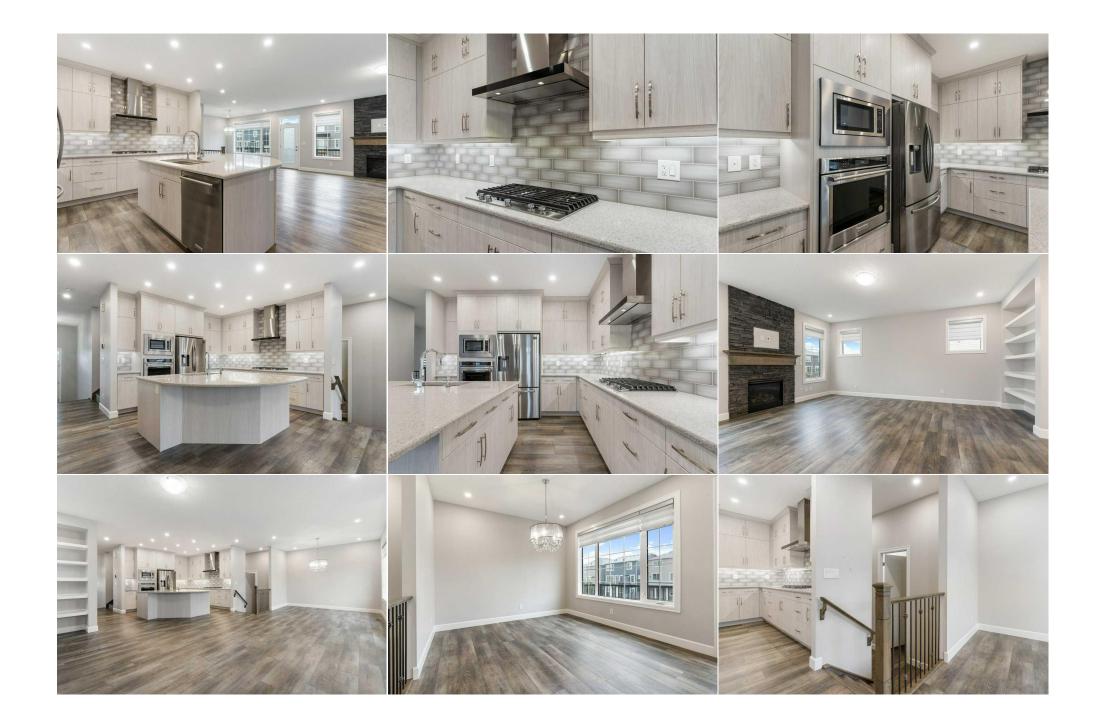

| Walk-In Closet<br>Bedroom<br>Furnace/Utility Room | Second<br>Basement<br>Basement                                                                                                                                                                                                                                                                                                                                                                                                                                                                                                                                                                                                                                                                                                                                                                                                                                                                                                                                                                                                                                                                                  | 6`9" x 9`6"<br>9`9" x 11`2"<br>10`1" x 8`8" | 4pc Bathroom<br>Game Room | Basement<br>Basement | 5`0" x 8`7"<br>18`9" x 18`0" |  |  |  |  |
|---------------------------------------------------|-----------------------------------------------------------------------------------------------------------------------------------------------------------------------------------------------------------------------------------------------------------------------------------------------------------------------------------------------------------------------------------------------------------------------------------------------------------------------------------------------------------------------------------------------------------------------------------------------------------------------------------------------------------------------------------------------------------------------------------------------------------------------------------------------------------------------------------------------------------------------------------------------------------------------------------------------------------------------------------------------------------------------------------------------------------------------------------------------------------------|---------------------------------------------|---------------------------|----------------------|------------------------------|--|--|--|--|
| Legal/Tax/Financial                               |                                                                                                                                                                                                                                                                                                                                                                                                                                                                                                                                                                                                                                                                                                                                                                                                                                                                                                                                                                                                                                                                                                                 |                                             |                           |                      |                              |  |  |  |  |
| Title:<br>Fee Simple<br>Legal Desc:               | 2010847                                                                                                                                                                                                                                                                                                                                                                                                                                                                                                                                                                                                                                                                                                                                                                                                                                                                                                                                                                                                                                                                                                         | Zoning:<br><b>R-G</b>                       |                           |                      |                              |  |  |  |  |
|                                                   |                                                                                                                                                                                                                                                                                                                                                                                                                                                                                                                                                                                                                                                                                                                                                                                                                                                                                                                                                                                                                                                                                                                 |                                             | Remarks                   |                      |                              |  |  |  |  |
| Pub Rmks:<br>Inclusions:<br>Property Listed By:   | Nestled on a tranquil street within the highly sought-after community of Carrington, this impeccably maintained three-level split home offers a serene retreat with a full walk-out basement backing onto green space. Boasting 5 bedrooms and 3.5 bathrooms, contemporary luxury, finished walkout basement, backing on green space. Upon entering, the expansive open layout immediately impresses, blending elegance with comfort seamlessly. The centerpiece of the home, the kitchen, features a Gas Cook-top, exquisite Quartz Countertops, and a spacious Island—a masterpiece. With a double oven, it's ideal for both elaborate dinner parties and everyday family meals. Upstairs, the master suite includes a walk-in closet and a lavish 5-piece ensuite bath. Three additional generous bedrooms and a sizable laundry room complete the upper level. The fully finished walk out basement, thoughtfully done by the builder, includes a bedroom, a full bath, and a living room. Just steps away from a serene pond, this home invites perfect morning or evening walks in nature None eXp Realty |                                             |                           |                      |                              |  |  |  |  |