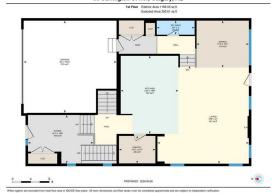

Utilities and Features

| Roof:Asphalt ShingleHeating:Forced AirSewer:Ext Feat:Balcony,BBQ gas line,Playground |                                                                         |               | Construction:<br>Brick,Vinyl Siding<br>Flooring:<br>Carpet,Ceramic Tile,Vinyl<br>Water Source:<br>Fnd/Bsmt:<br>Poured Concrete | Brick,Vinyl Siding<br>Flooring:<br>Carpet,Ceramic Tile,Vinyl Plank<br>Water Source:<br>Fnd/Bsmt: |               |  |  |
|--------------------------------------------------------------------------------------|-------------------------------------------------------------------------|---------------|--------------------------------------------------------------------------------------------------------------------------------|--------------------------------------------------------------------------------------------------|---------------|--|--|
| Kitchen Appl:                                                                        | -                                                                       | •••••••       | Hood,Refrigerator,Washer/Dryer                                                                                                 |                                                                                                  |               |  |  |
| Int Feat:<br>Utilities:                                                              | Int Feat: Kitchen Island,Separate Entrance,Walk-In Closet(s) Utilities: |               |                                                                                                                                |                                                                                                  |               |  |  |
|                                                                                      |                                                                         |               | Room Information                                                                                                               |                                                                                                  |               |  |  |
| <u>Room</u>                                                                          | Level                                                                   | Dimensions    | Room                                                                                                                           | Level                                                                                            | Dimensions    |  |  |
| Foyer                                                                                | Main                                                                    | 10`4" x 14`0" | Living Room                                                                                                                    | Main                                                                                             | 21`0" x 19`7" |  |  |
| Dining Room                                                                          | Main                                                                    | 10`1" x 11`2" | Kitchen                                                                                                                        | Main                                                                                             | 16`8" x 12`4" |  |  |
| Pantry                                                                               | Main                                                                    | 5`9" x 7`8"   | 2pc Bathroom                                                                                                                   | Main                                                                                             | 3`0" x 8`1"   |  |  |
| 5pc Bathroom                                                                         | Main                                                                    | 5`0" x 11`5"  | 5pc Ensuite bath                                                                                                               | Main                                                                                             | 13`0" x 12`9" |  |  |
| Bedroom                                                                              | Second                                                                  | 10`6" x 11`7" | Bedroom                                                                                                                        | Second                                                                                           | 10`6" x 11`5" |  |  |
| Bedroom                                                                              | Second                                                                  | 10`4" x 12`7" | Family Room                                                                                                                    | Second                                                                                           | 19`9" x 20`0" |  |  |
| Laundry                                                                              | Second                                                                  | 6`3" x 5`6"   | Bedroom - Primary                                                                                                              | Second                                                                                           | 16`1" x 15`0" |  |  |

| Walk-In Closet<br>Bedroom<br>Furnace/Utility Room | Second<br>Basement<br>Basement                                                                                                                                                                                                                                                                                                                                                                                                                                                                                                                                                                                                                                                                                                                                                                                                                                                                                                                                                                                                                                                                                  | 6`9" x 9`6"<br>9`9" x 11`2"<br>10`1" x 8`8" | 4pc Bathroom<br>Game Room | Basement<br>Basement | 5`0" x 8`7"<br>18`9" x 18`0" |  |  |  |  |
|---------------------------------------------------|-----------------------------------------------------------------------------------------------------------------------------------------------------------------------------------------------------------------------------------------------------------------------------------------------------------------------------------------------------------------------------------------------------------------------------------------------------------------------------------------------------------------------------------------------------------------------------------------------------------------------------------------------------------------------------------------------------------------------------------------------------------------------------------------------------------------------------------------------------------------------------------------------------------------------------------------------------------------------------------------------------------------------------------------------------------------------------------------------------------------|---------------------------------------------|---------------------------|----------------------|------------------------------|--|--|--|--|
| Legal/Tax/Financial                               |                                                                                                                                                                                                                                                                                                                                                                                                                                                                                                                                                                                                                                                                                                                                                                                                                                                                                                                                                                                                                                                                                                                 |                                             |                           |                      |                              |  |  |  |  |
| Title:<br>Fee Simple<br>Legal Desc:               | 2010847                                                                                                                                                                                                                                                                                                                                                                                                                                                                                                                                                                                                                                                                                                                                                                                                                                                                                                                                                                                                                                                                                                         | Zoning:<br><b>R-G</b>                       |                           |                      |                              |  |  |  |  |
|                                                   |                                                                                                                                                                                                                                                                                                                                                                                                                                                                                                                                                                                                                                                                                                                                                                                                                                                                                                                                                                                                                                                                                                                 |                                             | Remarks                   |                      |                              |  |  |  |  |
| Pub Rmks:<br>Inclusions:<br>Property Listed By:   | Nestled on a tranquil street within the highly sought-after community of Carrington, this impeccably maintained three-level split home offers a serene retreat with a full walk-out basement backing onto green space. Boasting 5 bedrooms and 3.5 bathrooms, contemporary luxury, finished walkout basement, backing on green space. Upon entering, the expansive open layout immediately impresses, blending elegance with comfort seamlessly. The centerpiece of the home, the kitchen, features a Gas Cook-top, exquisite Quartz Countertops, and a spacious Island—a masterpiece. With a double oven, it's ideal for both elaborate dinner parties and everyday family meals. Upstairs, the master suite includes a walk-in closet and a lavish 5-piece ensuite bath. Three additional generous bedrooms and a sizable laundry room complete the upper level. The fully finished walk out basement, thoughtfully done by the builder, includes a bedroom, a full bath, and a living room. Just steps away from a serene pond, this home invites perfect morning or evening walks in nature None eXp Realty |                                             |                           |                      |                              |  |  |  |  |