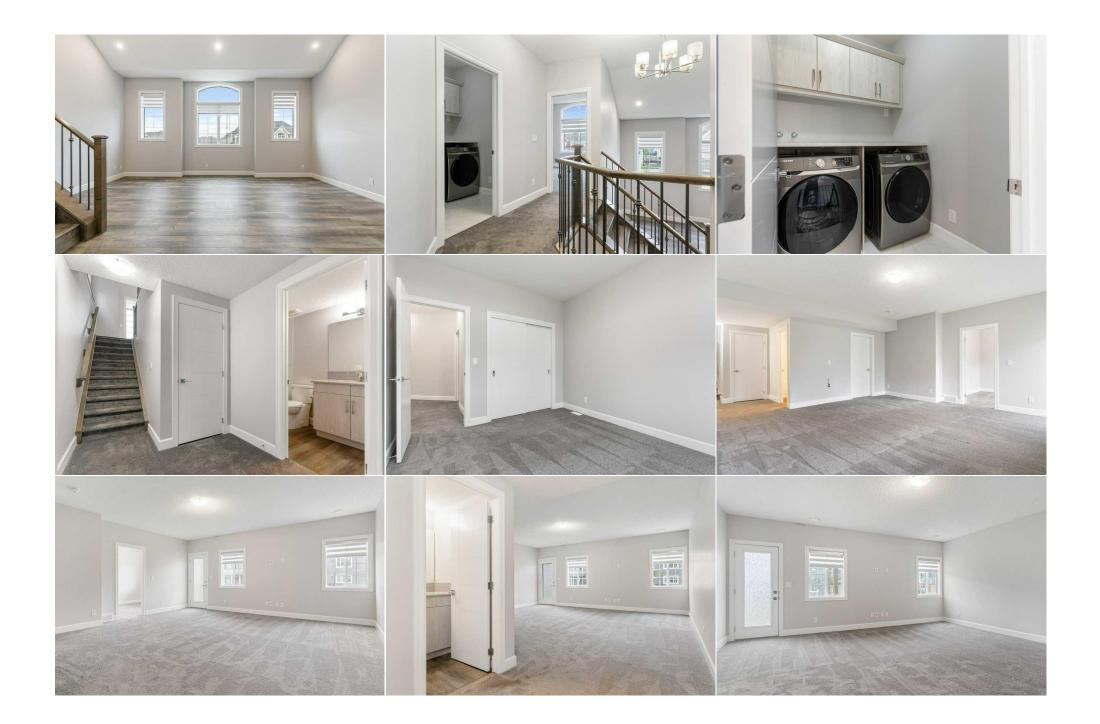

| Walk-In Closet<br>Bedroom<br>Furnace/Utility Room | Second<br>Basement<br>Basement                                                                                                                                                                                                                                                                                                                                                                                                                                                                                                                                                                                                                                                                                                                                                                                                                                                                                                                                                                                                                                                                                  | 6`9" x 9`6"<br>9`9" x 11`2"<br>10`1" x 8`8" | 4pc Bathroom<br>Game Room | Basement<br>Basement | 5`0" x 8`7"<br>18`9" x 18`0" |  |  |  |  |
|---------------------------------------------------|-----------------------------------------------------------------------------------------------------------------------------------------------------------------------------------------------------------------------------------------------------------------------------------------------------------------------------------------------------------------------------------------------------------------------------------------------------------------------------------------------------------------------------------------------------------------------------------------------------------------------------------------------------------------------------------------------------------------------------------------------------------------------------------------------------------------------------------------------------------------------------------------------------------------------------------------------------------------------------------------------------------------------------------------------------------------------------------------------------------------|---------------------------------------------|---------------------------|----------------------|------------------------------|--|--|--|--|
| Legal/Tax/Financial                               |                                                                                                                                                                                                                                                                                                                                                                                                                                                                                                                                                                                                                                                                                                                                                                                                                                                                                                                                                                                                                                                                                                                 |                                             |                           |                      |                              |  |  |  |  |
| Title:<br>Fee Simple<br>Legal Desc:               | 2010847                                                                                                                                                                                                                                                                                                                                                                                                                                                                                                                                                                                                                                                                                                                                                                                                                                                                                                                                                                                                                                                                                                         | Zoning:<br><b>R-G</b>                       |                           |                      |                              |  |  |  |  |
|                                                   |                                                                                                                                                                                                                                                                                                                                                                                                                                                                                                                                                                                                                                                                                                                                                                                                                                                                                                                                                                                                                                                                                                                 |                                             | Remarks                   |                      |                              |  |  |  |  |
| Pub Rmks:<br>Inclusions:<br>Property Listed By:   | Nestled on a tranquil street within the highly sought-after community of Carrington, this impeccably maintained three-level split home offers a serene retreat with a full walk-out basement backing onto green space. Boasting 5 bedrooms and 3.5 bathrooms, contemporary luxury, finished walkout basement, backing on green space. Upon entering, the expansive open layout immediately impresses, blending elegance with comfort seamlessly. The centerpiece of the home, the kitchen, features a Gas Cook-top, exquisite Quartz Countertops, and a spacious Island—a masterpiece. With a double oven, it's ideal for both elaborate dinner parties and everyday family meals. Upstairs, the master suite includes a walk-in closet and a lavish 5-piece ensuite bath. Three additional generous bedrooms and a sizable laundry room complete the upper level. The fully finished walk out basement, thoughtfully done by the builder, includes a bedroom, a full bath, and a living room. Just steps away from a serene pond, this home invites perfect morning or evening walks in nature None eXp Realty |                                             |                           |                      |                              |  |  |  |  |