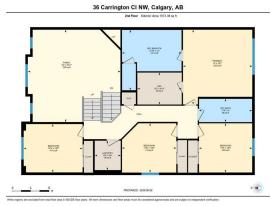

Utilities and Features

| Roof:Asphalt ShingleHeating:Forced AirSewer:Ext Feat:Balcony,BBQ gas line,Playground |                                                                         |               | Construction:<br>Brick,Vinyl Siding<br>Flooring:<br>Carpet,Ceramic Tile,Vinyl<br>Water Source:<br>Fnd/Bsmt:<br>Poured Concrete | Brick,Vinyl Siding<br>Flooring:<br>Carpet,Ceramic Tile,Vinyl Plank<br>Water Source:<br>Fnd/Bsmt: |               |  |  |
|--------------------------------------------------------------------------------------|-------------------------------------------------------------------------|---------------|--------------------------------------------------------------------------------------------------------------------------------|--------------------------------------------------------------------------------------------------|---------------|--|--|
| Kitchen Appl:                                                                        | -                                                                       | •••••••       | Hood,Refrigerator,Washer/Dryer                                                                                                 |                                                                                                  |               |  |  |
| Int Feat:<br>Utilities:                                                              | Int Feat: Kitchen Island,Separate Entrance,Walk-In Closet(s) Utilities: |               |                                                                                                                                |                                                                                                  |               |  |  |
|                                                                                      |                                                                         |               | Room Information                                                                                                               |                                                                                                  |               |  |  |
| <u>Room</u>                                                                          | Level                                                                   | Dimensions    | Room                                                                                                                           | Level                                                                                            | Dimensions    |  |  |
| Foyer                                                                                | Main                                                                    | 10`4" x 14`0" | Living Room                                                                                                                    | Main                                                                                             | 21`0" x 19`7" |  |  |
| Dining Room                                                                          | Main                                                                    | 10`1" x 11`2" | Kitchen                                                                                                                        | Main                                                                                             | 16`8" x 12`4" |  |  |
| Pantry                                                                               | Main                                                                    | 5`9" x 7`8"   | 2pc Bathroom                                                                                                                   | Main                                                                                             | 3`0" x 8`1"   |  |  |
| 5pc Bathroom                                                                         | Main                                                                    | 5`0" x 11`5"  | 5pc Ensuite bath                                                                                                               | Main                                                                                             | 13`0" x 12`9" |  |  |
| Bedroom                                                                              | Second                                                                  | 10`6" x 11`7" | Bedroom                                                                                                                        | Second                                                                                           | 10`6" x 11`5" |  |  |
| Bedroom                                                                              | Second                                                                  | 10`4" x 12`7" | Family Room                                                                                                                    | Second                                                                                           | 19`9" x 20`0" |  |  |
| Laundry                                                                              | Second                                                                  | 6`3" x 5`6"   | Bedroom - Primary                                                                                                              | Second                                                                                           | 16`1" x 15`0" |  |  |

| Walk-In Closet<br>Bedroom<br>Furnace/Utility Room | Second<br>Basement<br>Basement                                                                                                                                                                                                                                                                                                                                                                                                                                                                                                                                                                                                                                                                                                                                                                                                                                                                                                                                                                                                                                                                                  | 6`9" x 9`6"<br>9`9" x 11`2"<br>10`1" x 8`8" | 4pc Bathroom<br>Game Room | Basement<br>Basement | 5`0" x 8`7"<br>18`9" x 18`0" |  |  |  |  |
|---------------------------------------------------|-----------------------------------------------------------------------------------------------------------------------------------------------------------------------------------------------------------------------------------------------------------------------------------------------------------------------------------------------------------------------------------------------------------------------------------------------------------------------------------------------------------------------------------------------------------------------------------------------------------------------------------------------------------------------------------------------------------------------------------------------------------------------------------------------------------------------------------------------------------------------------------------------------------------------------------------------------------------------------------------------------------------------------------------------------------------------------------------------------------------|---------------------------------------------|---------------------------|----------------------|------------------------------|--|--|--|--|
| Legal/Tax/Financial                               |                                                                                                                                                                                                                                                                                                                                                                                                                                                                                                                                                                                                                                                                                                                                                                                                                                                                                                                                                                                                                                                                                                                 |                                             |                           |                      |                              |  |  |  |  |
| Title:<br>Fee Simple<br>Legal Desc:               | 2010847                                                                                                                                                                                                                                                                                                                                                                                                                                                                                                                                                                                                                                                                                                                                                                                                                                                                                                                                                                                                                                                                                                         | Zoning:<br><b>R-G</b>                       |                           |                      |                              |  |  |  |  |
|                                                   |                                                                                                                                                                                                                                                                                                                                                                                                                                                                                                                                                                                                                                                                                                                                                                                                                                                                                                                                                                                                                                                                                                                 |                                             | Remarks                   |                      |                              |  |  |  |  |
| Pub Rmks:<br>Inclusions:<br>Property Listed By:   | Nestled on a tranquil street within the highly sought-after community of Carrington, this impeccably maintained three-level split home offers a serene retreat with a full walk-out basement backing onto green space. Boasting 5 bedrooms and 3.5 bathrooms, contemporary luxury, finished walkout basement, backing on green space. Upon entering, the expansive open layout immediately impresses, blending elegance with comfort seamlessly. The centerpiece of the home, the kitchen, features a Gas Cook-top, exquisite Quartz Countertops, and a spacious Island—a masterpiece. With a double oven, it's ideal for both elaborate dinner parties and everyday family meals. Upstairs, the master suite includes a walk-in closet and a lavish 5-piece ensuite bath. Three additional generous bedrooms and a sizable laundry room complete the upper level. The fully finished walk out basement, thoughtfully done by the builder, includes a bedroom, a full bath, and a living room. Just steps away from a serene pond, this home invites perfect morning or evening walks in nature None eXp Realty |                                             |                           |                      |                              |  |  |  |  |