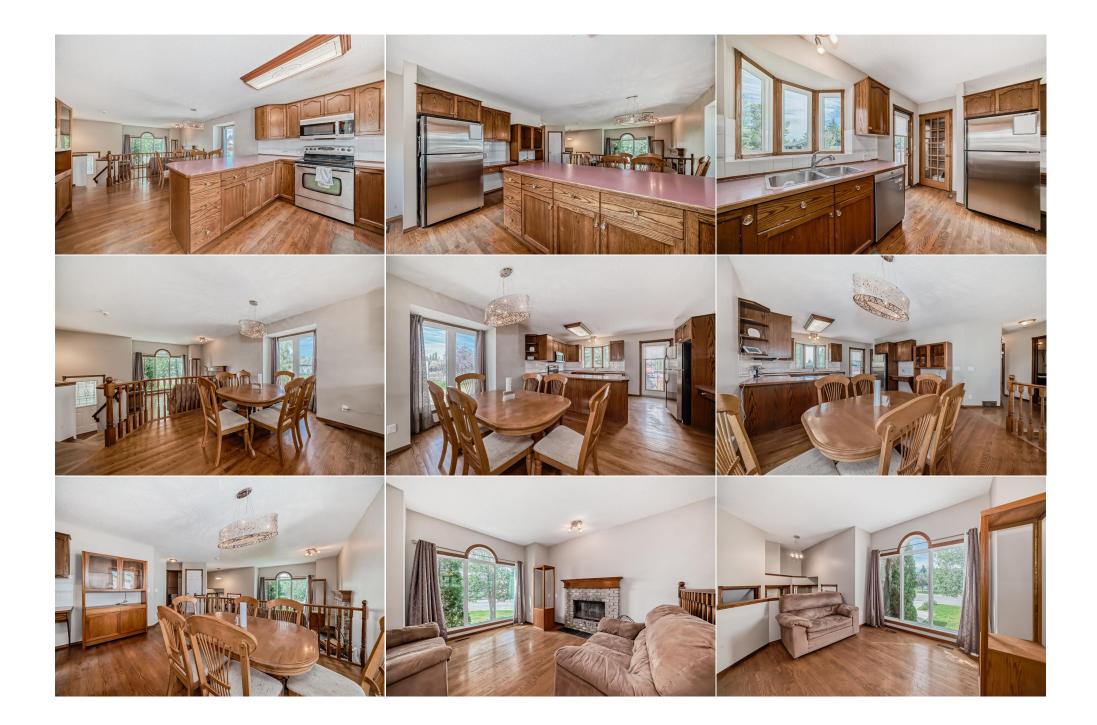

| Bedroom<br>Den                      | Basement<br>Basement                                                                                                                                                                                                                                                                                                                                                                                                                                                                                                                                                                                                                                                                                                                                                                                                       | 10`7" x 9`3"<br>13`2" x 6`5" | Bedroom             | Basement | 12`9" x 10`10" |  |
|-------------------------------------|----------------------------------------------------------------------------------------------------------------------------------------------------------------------------------------------------------------------------------------------------------------------------------------------------------------------------------------------------------------------------------------------------------------------------------------------------------------------------------------------------------------------------------------------------------------------------------------------------------------------------------------------------------------------------------------------------------------------------------------------------------------------------------------------------------------------------|------------------------------|---------------------|----------|----------------|--|
|                                     | Dasement                                                                                                                                                                                                                                                                                                                                                                                                                                                                                                                                                                                                                                                                                                                                                                                                                   | 132 X03                      | Legal/Tax/Financial |          |                |  |
| Title:<br>Fee Simple<br>Legal Desc: | 9210351                                                                                                                                                                                                                                                                                                                                                                                                                                                                                                                                                                                                                                                                                                                                                                                                                    | Zoning:<br><b>R1</b>         |                     |          |                |  |
| Legal Desc.                         | 9210351                                                                                                                                                                                                                                                                                                                                                                                                                                                                                                                                                                                                                                                                                                                                                                                                                    |                              | Remarks             |          |                |  |
| Pub Rmks:<br>Inclusions:            | This home is located in the quiet community of Strathmore Lakes Estates. Well maintained bi-level on corner lot with fully fenced yard that could easily have RV parking. This home has an oversized double attached garage. You are welcomed by a large entry way with coat closet. The upper floor has an open concept kitchen and living room. The kitchen has lots of cupboards, pantry, with tasteful stainless appliances. The living room features a wood burning fire place and large west facing window. There is a main 4 piece bath, and 3 generous bedrooms on the main. The primary bedroom has a walk in closet and a 3 piece bath. The lower has 2 bedrooms, a large family room, a den and laundry area. A large portion of the home has been repainted. This home is move in ready with quick possession. |                              |                     |          |                |  |
| Property Listed By:                 | RE/MAX Realty Horizon                                                                                                                                                                                                                                                                                                                                                                                                                                                                                                                                                                                                                                                                                                                                                                                                      | n                            |                     |          |                |  |