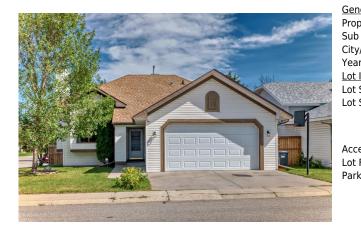

## 17 STRATHMORE LAKES Way, Strathmore T1P 1L7

| MLS®#:  | A2162035 | Area:   | Strathmore Lakes | Listing | 09/01/24      | List Price: <b>\$514,900</b> |
|---------|----------|---------|------------------|---------|---------------|------------------------------|
|         |          |         | Estates          | Date:   |               |                              |
| Status: | Active   | County: | Wheatland County | Change: | -\$5k, 15-Sep | Association: Fort McMurray   |

| eneral Information | Residential                                                                           |                   |       | <u>DOM</u><br><b>18</b> |           |  |
|--------------------|---------------------------------------------------------------------------------------|-------------------|-------|-------------------------|-----------|--|
| b Type:            | Detached                                                                              |                   |       | Layout                  |           |  |
| ty/Town:           | Strathmore                                                                            | Finished Floor Ar | ea    | Beds:                   | 5 (3 2 )  |  |
| ar Built:          | 1994                                                                                  | Abv Sqft:         | 1,237 | Baths:                  | 3.0 (3 0) |  |
| t Information      |                                                                                       | Low Sqft:         | ·     | Style:                  | Bi-Level  |  |
| t Sz Ar:           | 6,361 sqft                                                                            | Ttl Sqft:         | 1,237 |                         |           |  |
| t Shape:           |                                                                                       |                   |       | Parking                 |           |  |
|                    |                                                                                       |                   |       | Ttl Park:               | 6         |  |
|                    |                                                                                       |                   |       | Garage Sz:              | 2         |  |
| cess:              |                                                                                       |                   |       | -                       |           |  |
| t Feat:            | Back Lane,Back Yard,Corner Lot,Front Yard,Lawn,Landscaped,Street Lighting,See Remarks |                   |       |                         |           |  |
| rk Feat:           | Double Garage Attached                                                                |                   |       |                         |           |  |