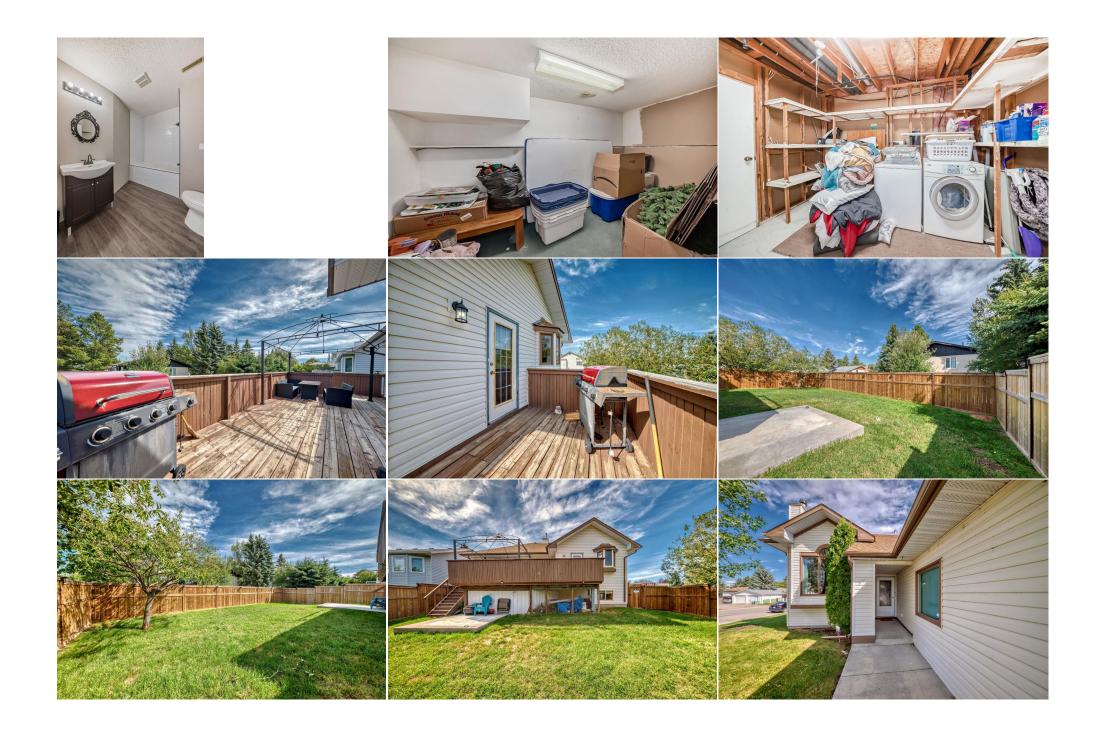

| eneral Information | Residential                                                                           |                   |       | <u>DOM</u><br><b>18</b> |           |  |
|--------------------|---------------------------------------------------------------------------------------|-------------------|-------|-------------------------|-----------|--|
| b Type:            | Detached                                                                              |                   |       | Layout                  |           |  |
| ty/Town:           | Strathmore                                                                            | Finished Floor Ar | ea    | Beds:                   | 5 (3 2 )  |  |
| ar Built:          | 1994                                                                                  | Abv Sqft:         | 1,237 | Baths:                  | 3.0 (3 0) |  |
| t Information      |                                                                                       | Low Sqft:         | ·     | Style:                  | Bi-Level  |  |
| t Sz Ar:           | 6,361 sqft                                                                            | Ttl Sqft:         | 1,237 |                         |           |  |
| t Shape:           |                                                                                       |                   |       | Parking                 |           |  |
|                    |                                                                                       |                   |       | Ttl Park:               | 6         |  |
|                    |                                                                                       |                   |       | Garage Sz:              | 2         |  |
| cess:              |                                                                                       |                   |       | -                       |           |  |
| t Feat:            | Back Lane,Back Yard,Corner Lot,Front Yard,Lawn,Landscaped,Street Lighting,See Remarks |                   |       |                         |           |  |
| rk Feat:           | Double Garage Attached                                                                |                   |       |                         |           |  |

Utilities and Features

| Roof:<br>Heating:                       | Asphalt Shingle<br>Forced Air,Natur | al Gas          |                                     |                                                           | Vinyl Siding,Wood Frame          |                   |  |  |  |  |
|-----------------------------------------|-------------------------------------|-----------------|-------------------------------------|-----------------------------------------------------------|----------------------------------|-------------------|--|--|--|--|
| Sewer:<br>Ext Feat:                     | Other                               |                 |                                     | 5                                                         | Flooring:                        |                   |  |  |  |  |
| EXL Fedl.                               | other                               |                 |                                     | • *                                                       | Carpet,Laminate<br>Water Source: |                   |  |  |  |  |
|                                         |                                     |                 |                                     |                                                           |                                  |                   |  |  |  |  |
|                                         |                                     |                 |                                     | Fnd/Bsmt:                                                 |                                  |                   |  |  |  |  |
|                                         |                                     | Poured Concrete |                                     |                                                           |                                  |                   |  |  |  |  |
| Kitchen Appl:                           |                                     |                 | er,Dishwasher,Dryer,Electric Stove, | -                                                         | d Fan,Refrigerator,Washer        |                   |  |  |  |  |
| Int Feat: Ceiling Fan(s),No Smoking Hom |                                     |                 | oking Home,Open Floorplan,Pantry,   | ome,Open Floorplan,Pantry,Vinyl Windows,Walk-In Closet(s) |                                  |                   |  |  |  |  |
| Utilities:                              |                                     |                 |                                     |                                                           |                                  |                   |  |  |  |  |
|                                         |                                     |                 |                                     | Room Information                                          |                                  |                   |  |  |  |  |
| Room                                    | l                                   | <u>evel</u>     | <u>Dimensions</u>                   | <u>Room</u>                                               | Level                            | <u>Dimensions</u> |  |  |  |  |
| Entrance                                | 1                                   | Main            | 7`11" x 7`3"                        | Living Room                                               | Main                             | 13`1" x 13`1"     |  |  |  |  |
| Bedroom                                 | 1                                   | Main            | 11`7" x 9`0"                        | Bedroom                                                   | Main                             | 10`9" x 9`11"     |  |  |  |  |
| Bedroom - Prin                          | mary I                              | Main            | 12`4" x 11`5"                       | 3pc Ensuite bath                                          | Main                             | 8`2" x 4`11"      |  |  |  |  |
| Walk-In Closet                          | · ·                                 | Main            | 6`2" x 4`11"                        | 4pc Bathroom                                              | Main                             | 8`3" x 6`5"       |  |  |  |  |
| Dinette                                 | 1                                   | Main            | 14`7" x 10`3"                       | Kitchen                                                   | Main                             | 9`7" x 14`5"      |  |  |  |  |
| Pantry                                  |                                     | Main            | 3`8" x 1`7"                         | Game Room                                                 | Basement                         | 23`7" x 15`1"     |  |  |  |  |
| Laundry                                 |                                     | Basement        | 11`2" x 13`4"                       | 4pc Bathroom                                              | Basement                         | 9`11" x 6`8"      |  |  |  |  |