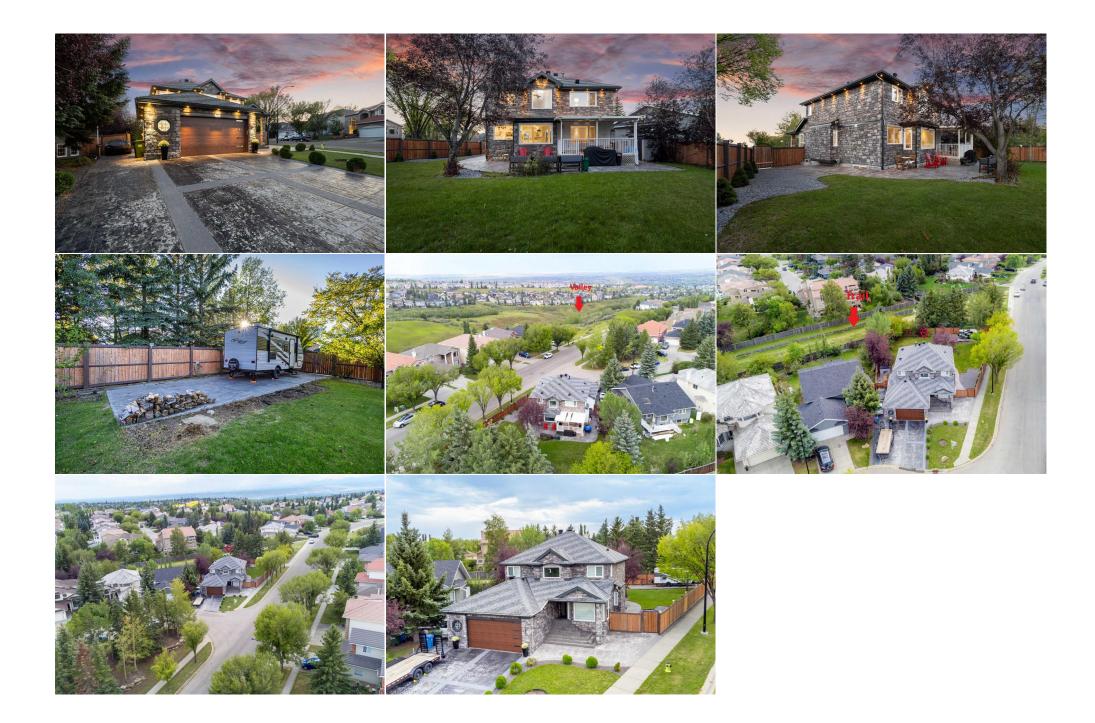

## 8 EDGEVALLEY Manor, Calgary T3A 5E1

| MLS®#:  | A2162063 | Area:   | Edgemont | Listing<br>Date: | 09/03/24       | List Price: <b>\$1,198,800</b> |
|---------|----------|---------|----------|------------------|----------------|--------------------------------|
| Status: | Active   | County: | Calgary  | Change:          | -\$70k, 14-Sep | Association: Fort McMurray     |

| 3pc Bathroom<br>Game Room<br>Media Room         | Basement<br>Basement<br>Basement                                                                                                                                                                                                                                                                                                                                                                                                                                                                                                                                                                                                                                                                                                                                                                                                                                                                                                                                                                                                                                                                                                                                                                                                                                                                                                                                                                                                                                                                                                                                                                                                                                                                                                                                                                                                                                                                                                                                                                                                                                                                                                                         | 9`10" x 9`8"<br>15`11" x 39`5"<br>17`11" x 12`10" | Kitchen<br>Storage  | Basement<br>Basement | 14`4" x 7`7"<br>11`2" x 17`6" |  |  |  |
|-------------------------------------------------|----------------------------------------------------------------------------------------------------------------------------------------------------------------------------------------------------------------------------------------------------------------------------------------------------------------------------------------------------------------------------------------------------------------------------------------------------------------------------------------------------------------------------------------------------------------------------------------------------------------------------------------------------------------------------------------------------------------------------------------------------------------------------------------------------------------------------------------------------------------------------------------------------------------------------------------------------------------------------------------------------------------------------------------------------------------------------------------------------------------------------------------------------------------------------------------------------------------------------------------------------------------------------------------------------------------------------------------------------------------------------------------------------------------------------------------------------------------------------------------------------------------------------------------------------------------------------------------------------------------------------------------------------------------------------------------------------------------------------------------------------------------------------------------------------------------------------------------------------------------------------------------------------------------------------------------------------------------------------------------------------------------------------------------------------------------------------------------------------------------------------------------------------------|---------------------------------------------------|---------------------|----------------------|-------------------------------|--|--|--|
|                                                 |                                                                                                                                                                                                                                                                                                                                                                                                                                                                                                                                                                                                                                                                                                                                                                                                                                                                                                                                                                                                                                                                                                                                                                                                                                                                                                                                                                                                                                                                                                                                                                                                                                                                                                                                                                                                                                                                                                                                                                                                                                                                                                                                                          |                                                   | Legal/Tax/Financial |                      |                               |  |  |  |
| Title:<br>Fee Simple<br>Legal Desc:             | 9212697                                                                                                                                                                                                                                                                                                                                                                                                                                                                                                                                                                                                                                                                                                                                                                                                                                                                                                                                                                                                                                                                                                                                                                                                                                                                                                                                                                                                                                                                                                                                                                                                                                                                                                                                                                                                                                                                                                                                                                                                                                                                                                                                                  | Zoning:<br><b>R-C1</b>                            | Remarks             |                      |                               |  |  |  |
| Pub Rmks:<br>Inclusions:<br>Property Listed By: | Remarks<br>Welcome to your dream home! This completely renovated inside and outside executive residence offers over 3,500 sqft of luxurious living space, nestled on a<br>massive 9,844 sqft corner lot with RV Parking Pad with separate entrance & Gate in the coveted Edgemont neighborhood. Ideal for a growing family, this 4-<br>bedroom, 3.5-bathroom home is packed with modern features and elegant finishes. Renovations and Upgrades: Enjoy peace of mind with recent updates, including<br>a brand-new kitchen, a full security system with cameras, triple-pane windows, and LED lighting (2021 & 2022). The exterior has been reimagined with high-end<br>stonework and fencing (2019), and the A/C & furnace were updated in 2017. Plus, it boasts a newer 50-year roof. Complete Randon Gas Exhaust system. Interior<br>Features: Gleaming Hardwood Floors on Main and Upstairs. A welcoming living room with a bay window, and a family room with a feature stone wall and electric<br>fireplace. The stunning kitchen features a waterfall central island with quartz countertops, custom white cabinetry, and Bosch stainless steel appliances, including a<br>gas stove, built-in oven, and fridge. The sunny nook opens to a deck perfect for outdoor dining. Master Suite: The upper level is home to a master quarter with a<br>huge walk-in closet and a luxurious 7-piece ensuite bath, complete with a soaker tub and an oversized shower with a rain shower head. Additional Bedrooms: Three<br>more spacious bedrooms with large closets and a full bath complete the upper level. Finished Basement: The lower level offers a large recreation room, a summer<br>kitchen with an island, and a 4-piece full bath, making it ideal for entertaining guests or relaxing with family. Outdoor Living: The property features a stamped<br>concrete walkway, an extended driveway, a covered deck, and a sunny southwest backyard with sprinklers. The expansive corner lot also includes RV<br>gate and a fully fenced yard, perfect for pets and children. Additional Features: Custom Touches: Italian custom-made garage and |                                                   |                     |                      |                               |  |  |  |