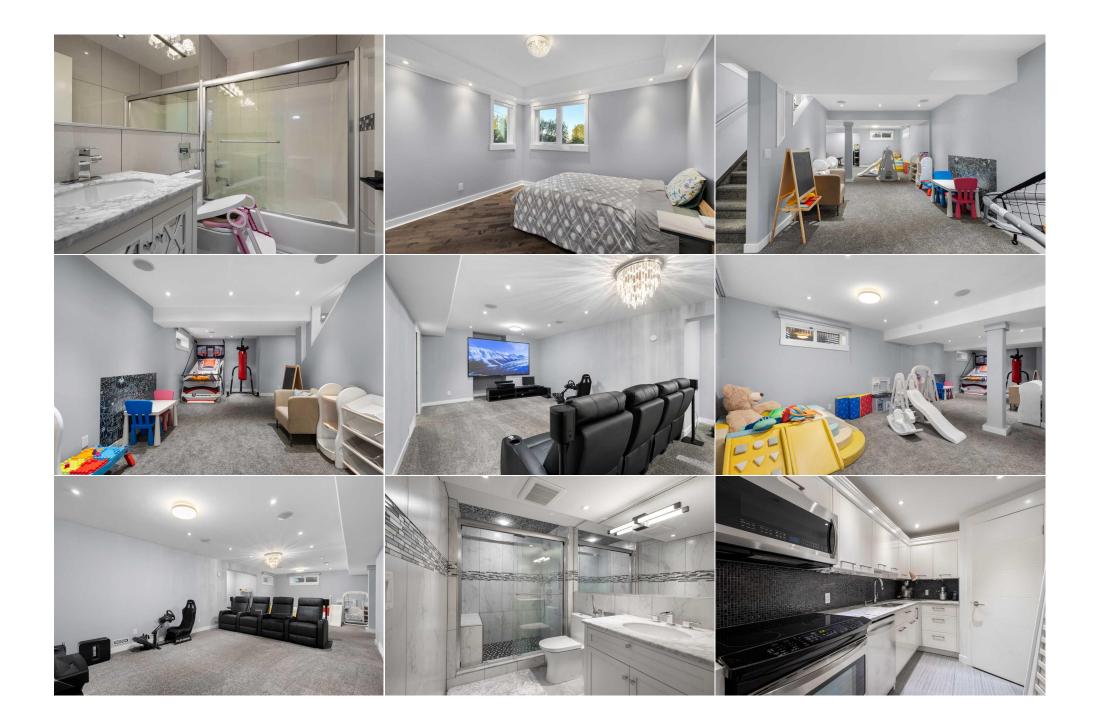

| 3pc Bathroom<br>Game Room<br>Media Room         | Basement<br>Basement<br>Basement                                                                                                                                                                                                                                                                                                                                                                                                                                                                                                                                                                                                                                                                                                                                                                                                                                                                                                                                                                                                                                                                                                                                                                                                                                                                                                                                                                                                                                                                                                                                                                                                                                                                                                                                                                                                                                                                                                                                                                                                                                                                                                                         | 9`10" x 9`8"<br>15`11" x 39`5"<br>17`11" x 12`10" | Kitchen<br>Storage  | Basement<br>Basement | 14`4" x 7`7"<br>11`2" x 17`6" |  |  |  |
|-------------------------------------------------|----------------------------------------------------------------------------------------------------------------------------------------------------------------------------------------------------------------------------------------------------------------------------------------------------------------------------------------------------------------------------------------------------------------------------------------------------------------------------------------------------------------------------------------------------------------------------------------------------------------------------------------------------------------------------------------------------------------------------------------------------------------------------------------------------------------------------------------------------------------------------------------------------------------------------------------------------------------------------------------------------------------------------------------------------------------------------------------------------------------------------------------------------------------------------------------------------------------------------------------------------------------------------------------------------------------------------------------------------------------------------------------------------------------------------------------------------------------------------------------------------------------------------------------------------------------------------------------------------------------------------------------------------------------------------------------------------------------------------------------------------------------------------------------------------------------------------------------------------------------------------------------------------------------------------------------------------------------------------------------------------------------------------------------------------------------------------------------------------------------------------------------------------------|---------------------------------------------------|---------------------|----------------------|-------------------------------|--|--|--|
|                                                 |                                                                                                                                                                                                                                                                                                                                                                                                                                                                                                                                                                                                                                                                                                                                                                                                                                                                                                                                                                                                                                                                                                                                                                                                                                                                                                                                                                                                                                                                                                                                                                                                                                                                                                                                                                                                                                                                                                                                                                                                                                                                                                                                                          |                                                   | Legal/Tax/Financial |                      |                               |  |  |  |
| Title:<br>Fee Simple<br>Legal Desc:             | 9212697                                                                                                                                                                                                                                                                                                                                                                                                                                                                                                                                                                                                                                                                                                                                                                                                                                                                                                                                                                                                                                                                                                                                                                                                                                                                                                                                                                                                                                                                                                                                                                                                                                                                                                                                                                                                                                                                                                                                                                                                                                                                                                                                                  | Zoning:<br><b>R-C1</b>                            | Remarks             |                      |                               |  |  |  |
| Pub Rmks:<br>Inclusions:<br>Property Listed By: | Remarks<br>Welcome to your dream home! This completely renovated inside and outside executive residence offers over 3,500 sqft of luxurious living space, nestled on a<br>massive 9,844 sqft corner lot with RV Parking Pad with separate entrance & Gate in the coveted Edgemont neighborhood. Ideal for a growing family, this 4-<br>bedroom, 3.5-bathroom home is packed with modern features and elegant finishes. Renovations and Upgrades: Enjoy peace of mind with recent updates, including<br>a brand-new kitchen, a full security system with cameras, triple-pane windows, and LED lighting (2021 & 2022). The exterior has been reimagined with high-end<br>stonework and fencing (2019), and the A/C & furnace were updated in 2017. Plus, it boasts a newer 50-year roof. Complete Randon Gas Exhaust system. Interior<br>Features: Gleaming Hardwood Floors on Main and Upstairs. A welcoming living room with a bay window, and a family room with a feature stone wall and electric<br>fireplace. The stunning kitchen features a waterfall central island with quartz countertops, custom white cabinetry, and Bosch stainless steel appliances, including a<br>gas stove, built-in oven, and fridge. The sunny nook opens to a deck perfect for outdoor dining. Master Suite: The upper level is home to a master quarter with a<br>huge walk-in closet and a luxurious 7-piece ensuite bath, complete with a soaker tub and an oversized shower with a rain shower head. Additional Bedrooms: Three<br>more spacious bedrooms with large closets and a full bath complete the upper level. Finished Basement: The lower level offers a large recreation room, a summer<br>kitchen with an island, and a 4-piece full bath, making it ideal for entertaining guests or relaxing with family. Outdoor Living: The property features a stamped<br>concrete walkway, an extended driveway, a covered deck, and a sunny southwest backyard with sprinklers. The expansive corner lot also includes RV<br>gate and a fully fenced yard, perfect for pets and children. Additional Features: Custom Touches: Italian custom-made garage and |                                                   |                     |                      |                               |  |  |  |