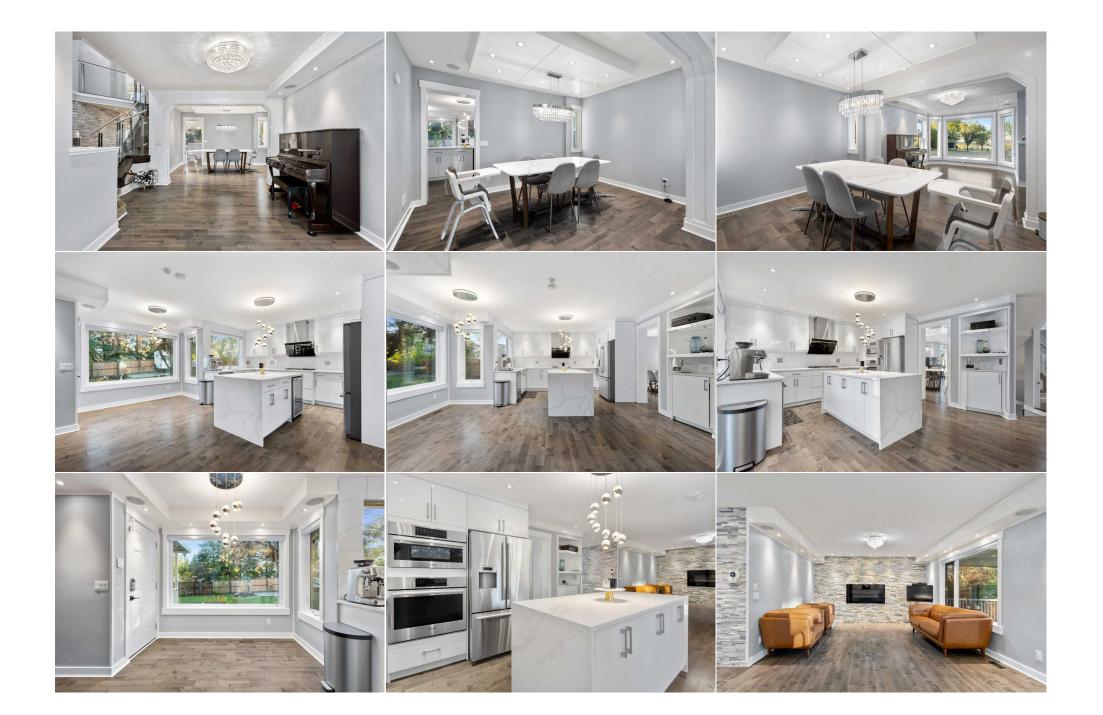

| 3pc Bathroom<br>Game Room<br>Media Room         | Basement<br>Basement<br>Basement                                                                                                                                                                                                                                                                                                                                                                                                                                                                                                                                                                                                                                                                                                                                                                                                                                                                                                                                                                                                                                                                                                                                                                                                                                                                                                                                                                                                                                                                                                                                                                                                                                                                                                                                                                                                                                                                                                                                                                                                                                                                                                                         | 9`10" x 9`8"<br>15`11" x 39`5"<br>17`11" x 12`10" | Kitchen<br>Storage  | Basement<br>Basement | 14`4" x 7`7"<br>11`2" x 17`6" |  |  |  |
|-------------------------------------------------|----------------------------------------------------------------------------------------------------------------------------------------------------------------------------------------------------------------------------------------------------------------------------------------------------------------------------------------------------------------------------------------------------------------------------------------------------------------------------------------------------------------------------------------------------------------------------------------------------------------------------------------------------------------------------------------------------------------------------------------------------------------------------------------------------------------------------------------------------------------------------------------------------------------------------------------------------------------------------------------------------------------------------------------------------------------------------------------------------------------------------------------------------------------------------------------------------------------------------------------------------------------------------------------------------------------------------------------------------------------------------------------------------------------------------------------------------------------------------------------------------------------------------------------------------------------------------------------------------------------------------------------------------------------------------------------------------------------------------------------------------------------------------------------------------------------------------------------------------------------------------------------------------------------------------------------------------------------------------------------------------------------------------------------------------------------------------------------------------------------------------------------------------------|---------------------------------------------------|---------------------|----------------------|-------------------------------|--|--|--|
|                                                 |                                                                                                                                                                                                                                                                                                                                                                                                                                                                                                                                                                                                                                                                                                                                                                                                                                                                                                                                                                                                                                                                                                                                                                                                                                                                                                                                                                                                                                                                                                                                                                                                                                                                                                                                                                                                                                                                                                                                                                                                                                                                                                                                                          |                                                   | Legal/Tax/Financial |                      |                               |  |  |  |
| Title:<br>Fee Simple<br>Legal Desc:             | 9212697                                                                                                                                                                                                                                                                                                                                                                                                                                                                                                                                                                                                                                                                                                                                                                                                                                                                                                                                                                                                                                                                                                                                                                                                                                                                                                                                                                                                                                                                                                                                                                                                                                                                                                                                                                                                                                                                                                                                                                                                                                                                                                                                                  | Zoning:<br><b>R-C1</b>                            | Remarks             |                      |                               |  |  |  |
| Pub Rmks:<br>Inclusions:<br>Property Listed By: | Remarks<br>Welcome to your dream home! This completely renovated inside and outside executive residence offers over 3,500 sqft of luxurious living space, nestled on a<br>massive 9,844 sqft corner lot with RV Parking Pad with separate entrance & Gate in the coveted Edgemont neighborhood. Ideal for a growing family, this 4-<br>bedroom, 3.5-bathroom home is packed with modern features and elegant finishes. Renovations and Upgrades: Enjoy peace of mind with recent updates, including<br>a brand-new kitchen, a full security system with cameras, triple-pane windows, and LED lighting (2021 & 2022). The exterior has been reimagined with high-end<br>stonework and fencing (2019), and the A/C & furnace were updated in 2017. Plus, it boasts a newer 50-year roof. Complete Randon Gas Exhaust system. Interior<br>Features: Gleaming Hardwood Floors on Main and Upstairs. A welcoming living room with a bay window, and a family room with a feature stone wall and electric<br>fireplace. The stunning kitchen features a waterfall central island with quartz countertops, custom white cabinetry, and Bosch stainless steel appliances, including a<br>gas stove, built-in oven, and fridge. The sunny nook opens to a deck perfect for outdoor dining. Master Suite: The upper level is home to a master quarter with a<br>huge walk-in closet and a luxurious 7-piece ensuite bath, complete with a soaker tub and an oversized shower with a rain shower head. Additional Bedrooms: Three<br>more spacious bedrooms with large closets and a full bath complete the upper level. Finished Basement: The lower level offers a large recreation room, a summer<br>kitchen with an island, and a 4-piece full bath, making it ideal for entertaining guests or relaxing with family. Outdoor Living: The property features a stamped<br>concrete walkway, an extended driveway, a covered deck, and a sunny southwest backyard with sprinklers. The expansive corner lot also includes RV<br>gate and a fully fenced yard, perfect for pets and children. Additional Features: Custom Touches: Italian custom-made garage and |                                                   |                     |                      |                               |  |  |  |