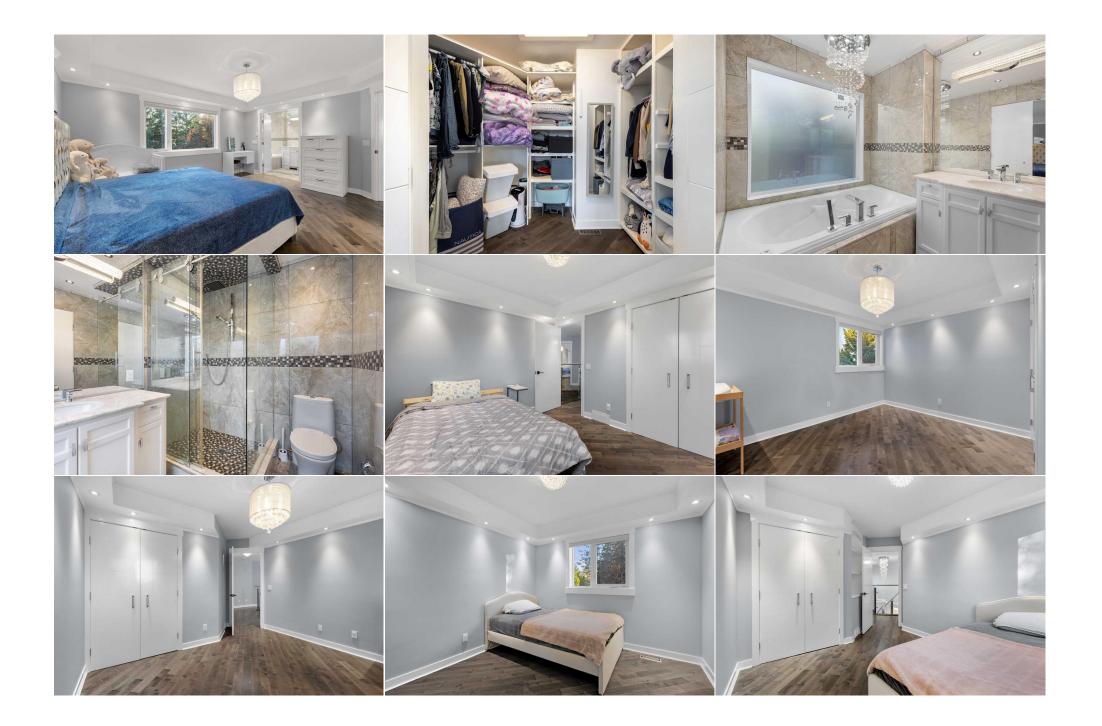

| 3pc Bathroom<br>Game Room<br>Media Room         | Basement<br>Basement<br>Basement                                                                                                                                                                                                                                                                                                                                                                                                                                                                                                                                                                                                                                                                                                                                                                                                                                                                                                                                                                                                                                                                                                                                                                                                                                                                                                                                                                                                                                                                                                                                                                                                                                                                                                                                                                                                                                                                                                                                                                                                                                                                                                                         | 9`10" x 9`8"<br>15`11" x 39`5"<br>17`11" x 12`10" | Kitchen<br>Storage  | Basement<br>Basement | 14`4" x 7`7"<br>11`2" x 17`6" |  |  |  |
|-------------------------------------------------|----------------------------------------------------------------------------------------------------------------------------------------------------------------------------------------------------------------------------------------------------------------------------------------------------------------------------------------------------------------------------------------------------------------------------------------------------------------------------------------------------------------------------------------------------------------------------------------------------------------------------------------------------------------------------------------------------------------------------------------------------------------------------------------------------------------------------------------------------------------------------------------------------------------------------------------------------------------------------------------------------------------------------------------------------------------------------------------------------------------------------------------------------------------------------------------------------------------------------------------------------------------------------------------------------------------------------------------------------------------------------------------------------------------------------------------------------------------------------------------------------------------------------------------------------------------------------------------------------------------------------------------------------------------------------------------------------------------------------------------------------------------------------------------------------------------------------------------------------------------------------------------------------------------------------------------------------------------------------------------------------------------------------------------------------------------------------------------------------------------------------------------------------------|---------------------------------------------------|---------------------|----------------------|-------------------------------|--|--|--|
|                                                 |                                                                                                                                                                                                                                                                                                                                                                                                                                                                                                                                                                                                                                                                                                                                                                                                                                                                                                                                                                                                                                                                                                                                                                                                                                                                                                                                                                                                                                                                                                                                                                                                                                                                                                                                                                                                                                                                                                                                                                                                                                                                                                                                                          |                                                   | Legal/Tax/Financial |                      |                               |  |  |  |
| Title:<br>Fee Simple<br>Legal Desc:             | 9212697                                                                                                                                                                                                                                                                                                                                                                                                                                                                                                                                                                                                                                                                                                                                                                                                                                                                                                                                                                                                                                                                                                                                                                                                                                                                                                                                                                                                                                                                                                                                                                                                                                                                                                                                                                                                                                                                                                                                                                                                                                                                                                                                                  | Zoning:<br><b>R-C1</b>                            | Remarks             |                      |                               |  |  |  |
| Pub Rmks:<br>Inclusions:<br>Property Listed By: | Remarks<br>Welcome to your dream home! This completely renovated inside and outside executive residence offers over 3,500 sqft of luxurious living space, nestled on a<br>massive 9,844 sqft corner lot with RV Parking Pad with separate entrance & Gate in the coveted Edgemont neighborhood. Ideal for a growing family, this 4-<br>bedroom, 3.5-bathroom home is packed with modern features and elegant finishes. Renovations and Upgrades: Enjoy peace of mind with recent updates, including<br>a brand-new kitchen, a full security system with cameras, triple-pane windows, and LED lighting (2021 & 2022). The exterior has been reimagined with high-end<br>stonework and fencing (2019), and the A/C & furnace were updated in 2017. Plus, it boasts a newer 50-year roof. Complete Randon Gas Exhaust system. Interior<br>Features: Gleaming Hardwood Floors on Main and Upstairs. A welcoming living room with a bay window, and a family room with a feature stone wall and electric<br>fireplace. The stunning kitchen features a waterfall central island with quartz countertops, custom white cabinetry, and Bosch stainless steel appliances, including a<br>gas stove, built-in oven, and fridge. The sunny nook opens to a deck perfect for outdoor dining. Master Suite: The upper level is home to a master quarter with a<br>huge walk-in closet and a luxurious 7-piece ensuite bath, complete with a soaker tub and an oversized shower with a rain shower head. Additional Bedrooms: Three<br>more spacious bedrooms with large closets and a full bath complete the upper level. Finished Basement: The lower level offers a large recreation room, a summer<br>kitchen with an island, and a 4-piece full bath, making it ideal for entertaining guests or relaxing with family. Outdoor Living: The property features a stamped<br>concrete walkway, an extended driveway, a covered deck, and a sunny southwest backyard with sprinklers. The expansive corner lot also includes RV<br>gate and a fully fenced yard, perfect for pets and children. Additional Features: Custom Touches: Italian custom-made garage and |                                                   |                     |                      |                               |  |  |  |