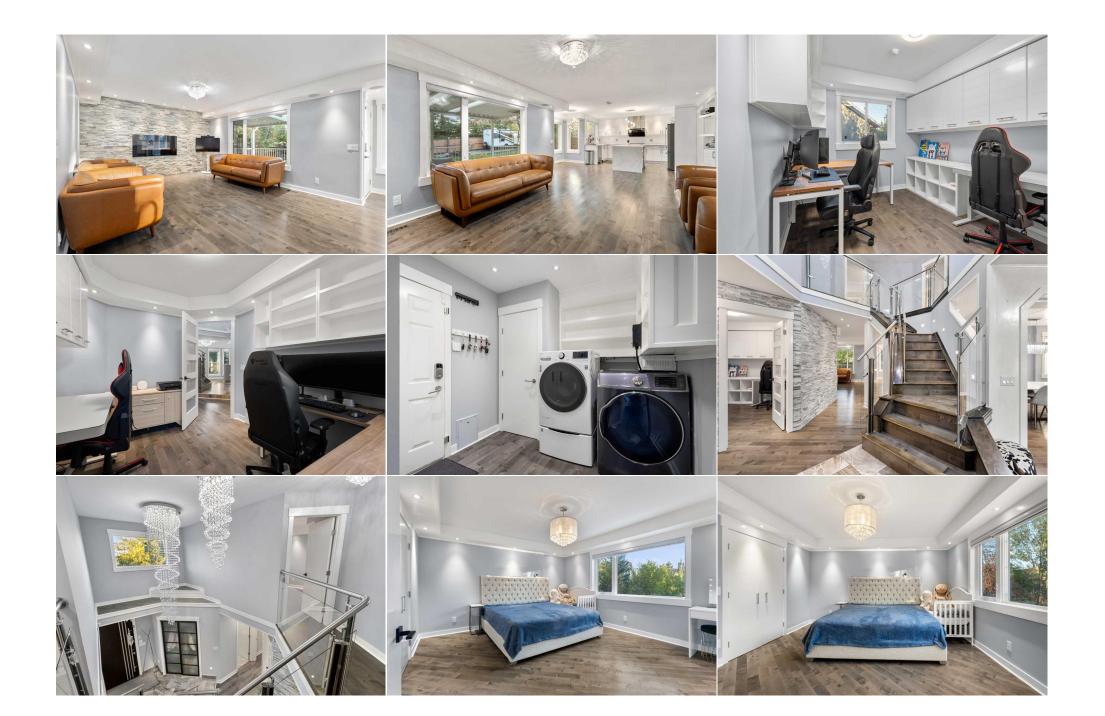

| 3pc Bathroom<br>Game Room<br>Media Room         | Basement<br>Basement<br>Basement                                                                                                                                                                                                                                                                                                                                                                                                                                                                                                                                                                                                                                                                                                                                                                                                                                                                                                                                                                                                                                                                                                                                                                                                                                                                                                                                                                                                                                                                                                                                                                                                                                                                                                                                                                                                                                                                                                                                                                                                                                                                                                                         | 9`10" x 9`8"<br>15`11" x 39`5"<br>17`11" x 12`10" | Kitchen<br>Storage  | Basement<br>Basement | 14`4" x 7`7"<br>11`2" x 17`6" |  |  |  |
|-------------------------------------------------|----------------------------------------------------------------------------------------------------------------------------------------------------------------------------------------------------------------------------------------------------------------------------------------------------------------------------------------------------------------------------------------------------------------------------------------------------------------------------------------------------------------------------------------------------------------------------------------------------------------------------------------------------------------------------------------------------------------------------------------------------------------------------------------------------------------------------------------------------------------------------------------------------------------------------------------------------------------------------------------------------------------------------------------------------------------------------------------------------------------------------------------------------------------------------------------------------------------------------------------------------------------------------------------------------------------------------------------------------------------------------------------------------------------------------------------------------------------------------------------------------------------------------------------------------------------------------------------------------------------------------------------------------------------------------------------------------------------------------------------------------------------------------------------------------------------------------------------------------------------------------------------------------------------------------------------------------------------------------------------------------------------------------------------------------------------------------------------------------------------------------------------------------------|---------------------------------------------------|---------------------|----------------------|-------------------------------|--|--|--|
|                                                 |                                                                                                                                                                                                                                                                                                                                                                                                                                                                                                                                                                                                                                                                                                                                                                                                                                                                                                                                                                                                                                                                                                                                                                                                                                                                                                                                                                                                                                                                                                                                                                                                                                                                                                                                                                                                                                                                                                                                                                                                                                                                                                                                                          |                                                   | Legal/Tax/Financial |                      |                               |  |  |  |
| Title:<br>Fee Simple<br>Legal Desc:             | 9212697                                                                                                                                                                                                                                                                                                                                                                                                                                                                                                                                                                                                                                                                                                                                                                                                                                                                                                                                                                                                                                                                                                                                                                                                                                                                                                                                                                                                                                                                                                                                                                                                                                                                                                                                                                                                                                                                                                                                                                                                                                                                                                                                                  | Zoning:<br><b>R-C1</b>                            | Remarks             |                      |                               |  |  |  |
| Pub Rmks:<br>Inclusions:<br>Property Listed By: | Remarks<br>Welcome to your dream home! This completely renovated inside and outside executive residence offers over 3,500 sqft of luxurious living space, nestled on a<br>massive 9,844 sqft corner lot with RV Parking Pad with separate entrance & Gate in the coveted Edgemont neighborhood. Ideal for a growing family, this 4-<br>bedroom, 3.5-bathroom home is packed with modern features and elegant finishes. Renovations and Upgrades: Enjoy peace of mind with recent updates, including<br>a brand-new kitchen, a full security system with cameras, triple-pane windows, and LED lighting (2021 & 2022). The exterior has been reimagined with high-end<br>stonework and fencing (2019), and the A/C & furnace were updated in 2017. Plus, it boasts a newer 50-year roof. Complete Randon Gas Exhaust system. Interior<br>Features: Gleaming Hardwood Floors on Main and Upstairs. A welcoming living room with a bay window, and a family room with a feature stone wall and electric<br>fireplace. The stunning kitchen features a waterfall central island with quartz countertops, custom white cabinetry, and Bosch stainless steel appliances, including a<br>gas stove, built-in oven, and fridge. The sunny nook opens to a deck perfect for outdoor dining. Master Suite: The upper level is home to a master quarter with a<br>huge walk-in closet and a luxurious 7-piece ensuite bath, complete with a soaker tub and an oversized shower with a rain shower head. Additional Bedrooms: Three<br>more spacious bedrooms with large closets and a full bath complete the upper level. Finished Basement: The lower level offers a large recreation room, a summer<br>kitchen with an island, and a 4-piece full bath, making it ideal for entertaining guests or relaxing with family. Outdoor Living: The property features a stamped<br>concrete walkway, an extended driveway, a covered deck, and a sunny southwest backyard with sprinklers. The expansive corner lot also includes RV<br>gate and a fully fenced yard, perfect for pets and children. Additional Features: Custom Touches: Italian custom-made garage and |                                                   |                     |                      |                               |  |  |  |