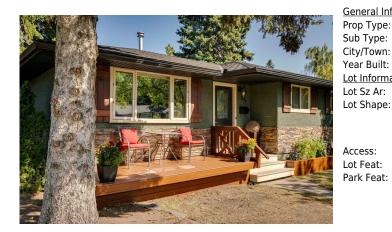

## 24 WEST GLEN Crescent, Calgary T3C 2X4

| MLS®#:  | A2162099 | Area:   | Westgate | Listing | 09/05/24 | List Price: <b>\$699,900</b> |
|---------|----------|---------|----------|---------|----------|------------------------------|
|         |          |         |          | Date:   |          |                              |
| Status: | Pending  | County: | Calgary  | Change: | None     | Association: Fort McMurray   |

| Legal/Tax/Financial      |                                                                                                                                                                                                                                                                                                                                                                                                                                                                                                                                                                                                                                                                                                                                                                                                                                                                                                                                                                                                                                                                                                                                                                                                                                                                                                                                                                                                                                                                                             |  |  |  |  |  |
|--------------------------|---------------------------------------------------------------------------------------------------------------------------------------------------------------------------------------------------------------------------------------------------------------------------------------------------------------------------------------------------------------------------------------------------------------------------------------------------------------------------------------------------------------------------------------------------------------------------------------------------------------------------------------------------------------------------------------------------------------------------------------------------------------------------------------------------------------------------------------------------------------------------------------------------------------------------------------------------------------------------------------------------------------------------------------------------------------------------------------------------------------------------------------------------------------------------------------------------------------------------------------------------------------------------------------------------------------------------------------------------------------------------------------------------------------------------------------------------------------------------------------------|--|--|--|--|--|
| Title:                   | Zoning:<br>R-CG<br>4994HN                                                                                                                                                                                                                                                                                                                                                                                                                                                                                                                                                                                                                                                                                                                                                                                                                                                                                                                                                                                                                                                                                                                                                                                                                                                                                                                                                                                                                                                                   |  |  |  |  |  |
| Fee Simple               |                                                                                                                                                                                                                                                                                                                                                                                                                                                                                                                                                                                                                                                                                                                                                                                                                                                                                                                                                                                                                                                                                                                                                                                                                                                                                                                                                                                                                                                                                             |  |  |  |  |  |
| Legal Desc:              |                                                                                                                                                                                                                                                                                                                                                                                                                                                                                                                                                                                                                                                                                                                                                                                                                                                                                                                                                                                                                                                                                                                                                                                                                                                                                                                                                                                                                                                                                             |  |  |  |  |  |
|                          | Remarks                                                                                                                                                                                                                                                                                                                                                                                                                                                                                                                                                                                                                                                                                                                                                                                                                                                                                                                                                                                                                                                                                                                                                                                                                                                                                                                                                                                                                                                                                     |  |  |  |  |  |
| Pub Rmks:<br>Inclusions: | Situated on a large reverse pie lot surrounded by mature trees, this beautifully upgraded home offers both privacy and convenience, just a short walk from nearby schools and the C-Train. In 2008, the kitchen and bathrooms underwent complete renovations, and the home saw numerous upgrades, including new hardwood floors, refinished stucco, 30-year shingles with an upgraded ridgecap, cedar decking, new doors and windows, upgraded wiring and electrical panel, CAT6 wiring, updated plumbing, and a Vacu-Flo system. More recent improvements include a new hot water tank installed in May 2023, granite countertops and a tile backsplash added in 2014, and a brand-new fridge in 2024. The dishwasher was replaced in 2020, a beverage fridge was added in 2021, and a new living room window was installed in 2012. Landscaping improvements include additional drain pipes, planted cedars and a fire pit. The house and garage were freshly painted in August 2024, along with the front and back decks and flower boxes, adding to the home's curb appeal. The basement offers a spacious 3-piece bathroom featuring a relaxing corner jetted tub, new vinyl flooring and freshly carpeted stairs in 2020. This home seamlessly combines classic charm with modern updates, while the expansive lot provides plenty of space for outdoor activities. With its proximity to schools and public transit, daily commuting is a breeze. Welcome home! Appliances as noted. |  |  |  |  |  |