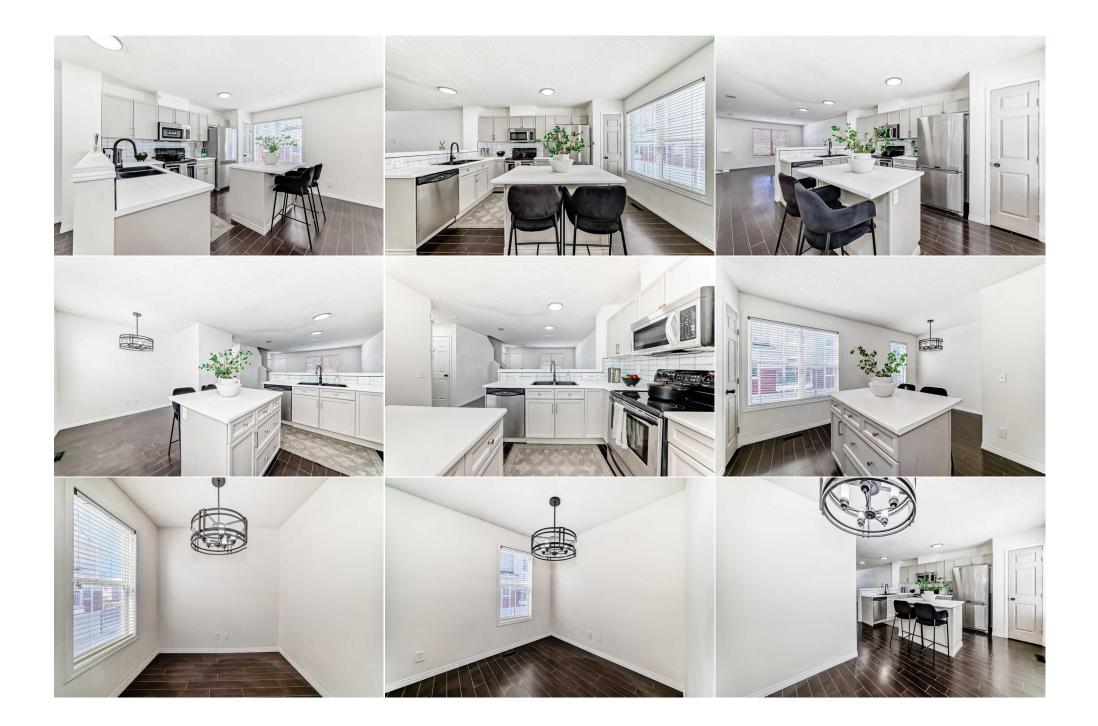

|                                    |                                                                                                                                                                                                                                                                                                                                                                                                                                                                                                                |                                                                            | Room Information                                                       |                                                             |                                                                                         |  |  |
|------------------------------------|----------------------------------------------------------------------------------------------------------------------------------------------------------------------------------------------------------------------------------------------------------------------------------------------------------------------------------------------------------------------------------------------------------------------------------------------------------------------------------------------------------------|----------------------------------------------------------------------------|------------------------------------------------------------------------|-------------------------------------------------------------|-----------------------------------------------------------------------------------------|--|--|
| Room                               | Level                                                                                                                                                                                                                                                                                                                                                                                                                                                                                                          | Dimensions                                                                 | <u>Room</u>                                                            | Level                                                       | Dimensions                                                                              |  |  |
| Entrance                           | Main                                                                                                                                                                                                                                                                                                                                                                                                                                                                                                           | 5`8" x 4`3"                                                                | Living Room                                                            | Main                                                        | 18`4" x 10`3"                                                                           |  |  |
| Kitchen                            | Main                                                                                                                                                                                                                                                                                                                                                                                                                                                                                                           | 14`0" x 8`8"                                                               | Dining Room                                                            | Main                                                        | 7`9" x 5`4"                                                                             |  |  |
| 2pc Bathroom                       | Main                                                                                                                                                                                                                                                                                                                                                                                                                                                                                                           | 4`8" x 4`11"                                                               | Bedroom                                                                | Upper                                                       | 9`6" x 8`3"                                                                             |  |  |
| Bedroom                            | Upper                                                                                                                                                                                                                                                                                                                                                                                                                                                                                                          | 10`10" x 8`7"                                                              | 4pc Bathroom                                                           | Upper                                                       | 8`3" x 4`11"                                                                            |  |  |
| Bedroom - Primary                  | Upper                                                                                                                                                                                                                                                                                                                                                                                                                                                                                                          | 11`11" x 12`6"                                                             | Walk-In Closet                                                         | Upper                                                       | 6`5" x 4`3"                                                                             |  |  |
| Furnace/Utility Room               | Basement                                                                                                                                                                                                                                                                                                                                                                                                                                                                                                       | 12`8" x 17`3"                                                              |                                                                        |                                                             |                                                                                         |  |  |
| Legal/Tax/Financial                |                                                                                                                                                                                                                                                                                                                                                                                                                                                                                                                |                                                                            |                                                                        |                                                             |                                                                                         |  |  |
| Condo Fee:                         |                                                                                                                                                                                                                                                                                                                                                                                                                                                                                                                | Title:                                                                     |                                                                        | Zoning:                                                     |                                                                                         |  |  |
| \$283                              |                                                                                                                                                                                                                                                                                                                                                                                                                                                                                                                | Fee Simple                                                                 |                                                                        | M-1 d75                                                     |                                                                                         |  |  |
|                                    |                                                                                                                                                                                                                                                                                                                                                                                                                                                                                                                | Fee Freq:                                                                  |                                                                        |                                                             |                                                                                         |  |  |
|                                    |                                                                                                                                                                                                                                                                                                                                                                                                                                                                                                                | Monthly                                                                    |                                                                        |                                                             |                                                                                         |  |  |
| Legal Desc:                        | 0613294                                                                                                                                                                                                                                                                                                                                                                                                                                                                                                        |                                                                            |                                                                        |                                                             |                                                                                         |  |  |
|                                    |                                                                                                                                                                                                                                                                                                                                                                                                                                                                                                                |                                                                            | Remarks                                                                |                                                             |                                                                                         |  |  |
| Pub Rmks:                          | A rare three bedroom in this complex is now available! Enjoy the serene and quiet location within the complex (great neighbours too!) As you enter the main floor it's wide open and features a large living room with space for a sectional couch and all your furniture, through to the kitchen you have plenty of cabinet and counter space with an island for your barstools, stainless steel appliances, tiled backsplash, new cabinet hardware and a pantry for convenience! There is an eating area off |                                                                            |                                                                        |                                                             |                                                                                         |  |  |
|                                    | of the kitchen and a upper level also has                                                                                                                                                                                                                                                                                                                                                                                                                                                                      | half bathroom to complete the main<br>a full bathroom for the kids! The ba | n floor. Upstairs there are THREE<br>asement level has the laundry are | bedrooms with the primary b<br>a, storage and access to the | edroom boasting a large walk in closet and the DOUBLE garage! There is also new lights, |  |  |
| Inclusions                         | <b>9</b> .                                                                                                                                                                                                                                                                                                                                                                                                                                                                                                     | Int and All this in a great complex v                                      | with this unit definitely located in                                   | a prime spot within the com                                 | plex as well. Come and have a look!                                                     |  |  |
| Inclusions:<br>Property Listed By: | N/A<br>Real Broker                                                                                                                                                                                                                                                                                                                                                                                                                                                                                             |                                                                            |                                                                        |                                                             |                                                                                         |  |  |
| Property Listed By:                | Redi DIOKEI                                                                                                                                                                                                                                                                                                                                                                                                                                                                                                    |                                                                            |                                                                        |                                                             |                                                                                         |  |  |