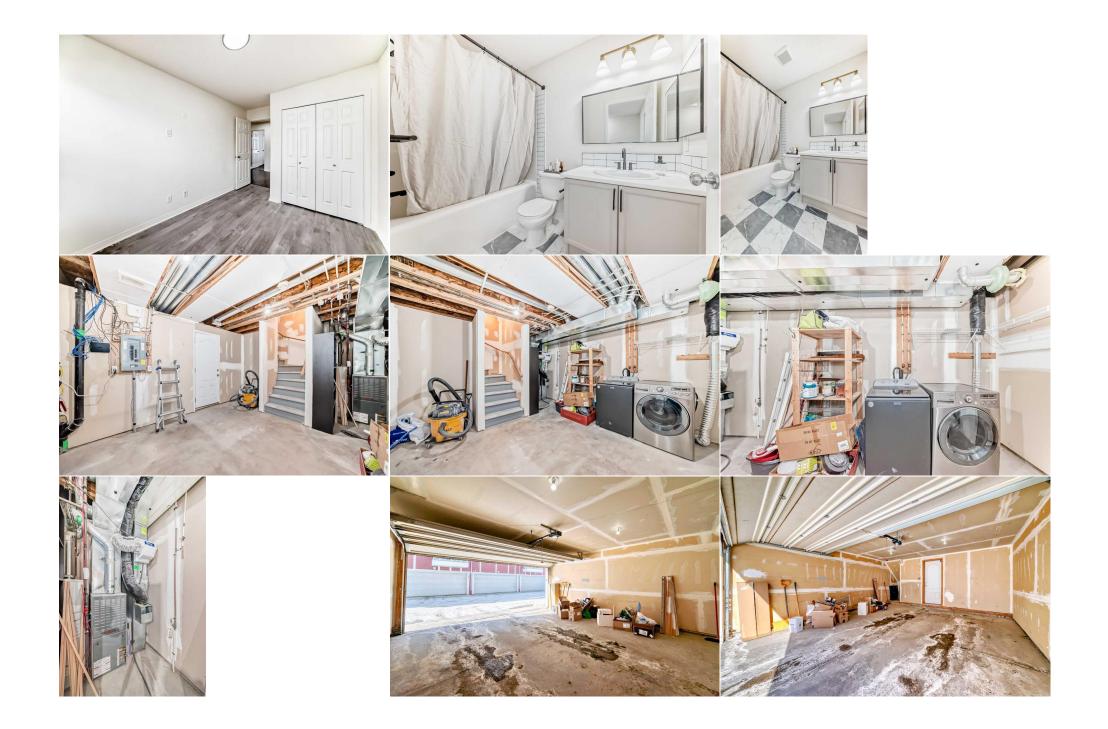

|                                    |                                                                                                                                                                                                                                                                                                                                                                                                                                                                                                                |                                                                            | Room Information                                                       |                                                             |                                                                                         |  |  |
|------------------------------------|----------------------------------------------------------------------------------------------------------------------------------------------------------------------------------------------------------------------------------------------------------------------------------------------------------------------------------------------------------------------------------------------------------------------------------------------------------------------------------------------------------------|----------------------------------------------------------------------------|------------------------------------------------------------------------|-------------------------------------------------------------|-----------------------------------------------------------------------------------------|--|--|
| Room                               | Level                                                                                                                                                                                                                                                                                                                                                                                                                                                                                                          | Dimensions                                                                 | <u>Room</u>                                                            | Level                                                       | Dimensions                                                                              |  |  |
| Entrance                           | Main                                                                                                                                                                                                                                                                                                                                                                                                                                                                                                           | 5`8" x 4`3"                                                                | Living Room                                                            | Main                                                        | 18`4" x 10`3"                                                                           |  |  |
| Kitchen                            | Main                                                                                                                                                                                                                                                                                                                                                                                                                                                                                                           | 14`0" x 8`8"                                                               | Dining Room                                                            | Main                                                        | 7`9" x 5`4"                                                                             |  |  |
| 2pc Bathroom                       | Main                                                                                                                                                                                                                                                                                                                                                                                                                                                                                                           | 4`8" x 4`11"                                                               | Bedroom                                                                | Upper                                                       | 9`6" x 8`3"                                                                             |  |  |
| Bedroom                            | Upper                                                                                                                                                                                                                                                                                                                                                                                                                                                                                                          | 10`10" x 8`7"                                                              | 4pc Bathroom                                                           | Upper                                                       | 8`3" x 4`11"                                                                            |  |  |
| Bedroom - Primary                  | Upper                                                                                                                                                                                                                                                                                                                                                                                                                                                                                                          | 11`11" x 12`6"                                                             | Walk-In Closet                                                         | Upper                                                       | 6`5" x 4`3"                                                                             |  |  |
| Furnace/Utility Room               | Basement                                                                                                                                                                                                                                                                                                                                                                                                                                                                                                       | 12`8" x 17`3"                                                              |                                                                        |                                                             |                                                                                         |  |  |
| Legal/Tax/Financial                |                                                                                                                                                                                                                                                                                                                                                                                                                                                                                                                |                                                                            |                                                                        |                                                             |                                                                                         |  |  |
| Condo Fee:                         |                                                                                                                                                                                                                                                                                                                                                                                                                                                                                                                | Title:                                                                     |                                                                        | Zoning:                                                     |                                                                                         |  |  |
| \$283                              |                                                                                                                                                                                                                                                                                                                                                                                                                                                                                                                | Fee Simple                                                                 |                                                                        | M-1 d75                                                     |                                                                                         |  |  |
|                                    |                                                                                                                                                                                                                                                                                                                                                                                                                                                                                                                | Fee Freq:                                                                  |                                                                        |                                                             |                                                                                         |  |  |
|                                    |                                                                                                                                                                                                                                                                                                                                                                                                                                                                                                                | Monthly                                                                    |                                                                        |                                                             |                                                                                         |  |  |
| Legal Desc:                        | 0613294                                                                                                                                                                                                                                                                                                                                                                                                                                                                                                        |                                                                            |                                                                        |                                                             |                                                                                         |  |  |
|                                    |                                                                                                                                                                                                                                                                                                                                                                                                                                                                                                                |                                                                            | Remarks                                                                |                                                             |                                                                                         |  |  |
| Pub Rmks:                          | A rare three bedroom in this complex is now available! Enjoy the serene and quiet location within the complex (great neighbours too!) As you enter the main floor it's wide open and features a large living room with space for a sectional couch and all your furniture, through to the kitchen you have plenty of cabinet and counter space with an island for your barstools, stainless steel appliances, tiled backsplash, new cabinet hardware and a pantry for convenience! There is an eating area off |                                                                            |                                                                        |                                                             |                                                                                         |  |  |
|                                    | of the kitchen and a upper level also has                                                                                                                                                                                                                                                                                                                                                                                                                                                                      | half bathroom to complete the main<br>a full bathroom for the kids! The ba | n floor. Upstairs there are THREE<br>asement level has the laundry are | bedrooms with the primary b<br>a, storage and access to the | edroom boasting a large walk in closet and the DOUBLE garage! There is also new lights, |  |  |
| Inclusions                         | <b>9</b> .                                                                                                                                                                                                                                                                                                                                                                                                                                                                                                     | Int and All this in a great complex v                                      | with this unit definitely located in                                   | a prime spot within the com                                 | plex as well. Come and have a look!                                                     |  |  |
| Inclusions:<br>Property Listed By: | N/A<br>Real Broker                                                                                                                                                                                                                                                                                                                                                                                                                                                                                             |                                                                            |                                                                        |                                                             |                                                                                         |  |  |
| Property Listed By:                | Redi DIOKEI                                                                                                                                                                                                                                                                                                                                                                                                                                                                                                    |                                                                            |                                                                        |                                                             |                                                                                         |  |  |