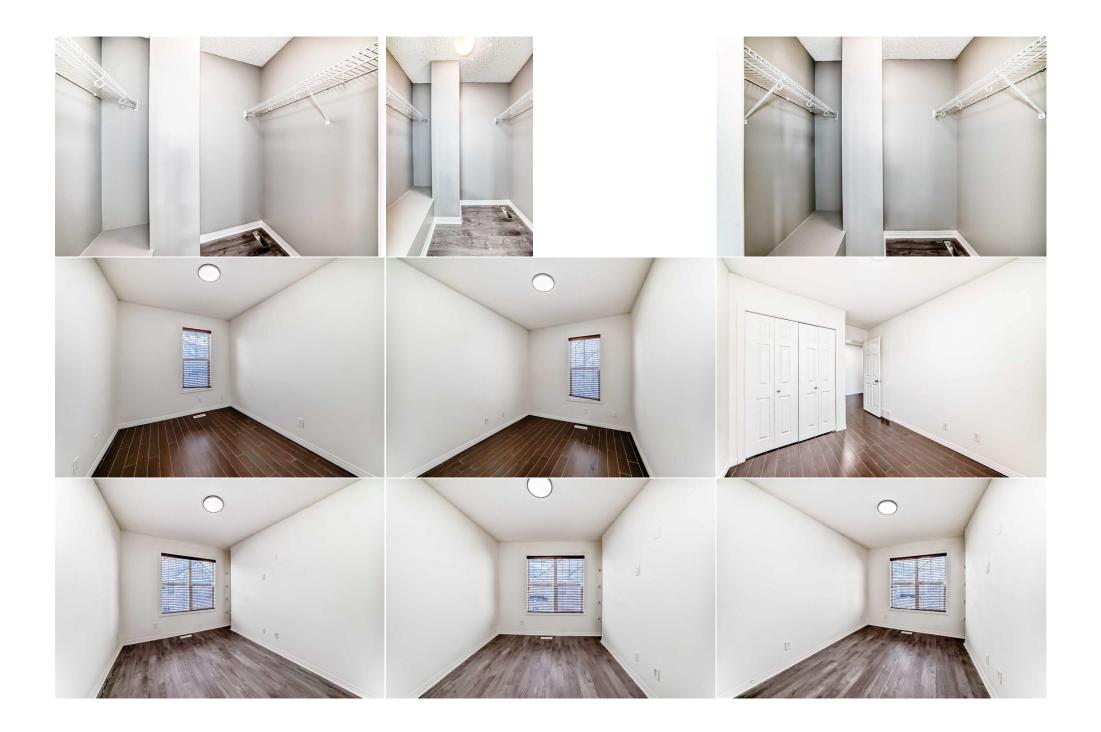

|                                    |                                                                                                                                                                                                                                                                                                                                                                                                                                                                                                                |                                                                            | Room Information                                                       |                                                             |                                                                                         |  |  |
|------------------------------------|----------------------------------------------------------------------------------------------------------------------------------------------------------------------------------------------------------------------------------------------------------------------------------------------------------------------------------------------------------------------------------------------------------------------------------------------------------------------------------------------------------------|----------------------------------------------------------------------------|------------------------------------------------------------------------|-------------------------------------------------------------|-----------------------------------------------------------------------------------------|--|--|
| Room                               | Level                                                                                                                                                                                                                                                                                                                                                                                                                                                                                                          | Dimensions                                                                 | <u>Room</u>                                                            | Level                                                       | Dimensions                                                                              |  |  |
| Entrance                           | Main                                                                                                                                                                                                                                                                                                                                                                                                                                                                                                           | 5`8" x 4`3"                                                                | Living Room                                                            | Main                                                        | 18`4" x 10`3"                                                                           |  |  |
| Kitchen                            | Main                                                                                                                                                                                                                                                                                                                                                                                                                                                                                                           | 14`0" x 8`8"                                                               | Dining Room                                                            | Main                                                        | 7`9" x 5`4"                                                                             |  |  |
| 2pc Bathroom                       | Main                                                                                                                                                                                                                                                                                                                                                                                                                                                                                                           | 4`8" x 4`11"                                                               | Bedroom                                                                | Upper                                                       | 9`6" x 8`3"                                                                             |  |  |
| Bedroom                            | Upper                                                                                                                                                                                                                                                                                                                                                                                                                                                                                                          | 10`10" x 8`7"                                                              | 4pc Bathroom                                                           | Upper                                                       | 8`3" x 4`11"                                                                            |  |  |
| Bedroom - Primary                  | Upper                                                                                                                                                                                                                                                                                                                                                                                                                                                                                                          | 11`11" x 12`6"                                                             | Walk-In Closet                                                         | Upper                                                       | 6`5" x 4`3"                                                                             |  |  |
| Furnace/Utility Room               | Basement                                                                                                                                                                                                                                                                                                                                                                                                                                                                                                       | 12`8" x 17`3"                                                              |                                                                        |                                                             |                                                                                         |  |  |
| Legal/Tax/Financial                |                                                                                                                                                                                                                                                                                                                                                                                                                                                                                                                |                                                                            |                                                                        |                                                             |                                                                                         |  |  |
| Condo Fee:                         |                                                                                                                                                                                                                                                                                                                                                                                                                                                                                                                | Title:                                                                     |                                                                        | Zoning:                                                     |                                                                                         |  |  |
| \$283                              |                                                                                                                                                                                                                                                                                                                                                                                                                                                                                                                | Fee Simple                                                                 |                                                                        | M-1 d75                                                     |                                                                                         |  |  |
|                                    |                                                                                                                                                                                                                                                                                                                                                                                                                                                                                                                | Fee Freq:                                                                  |                                                                        |                                                             |                                                                                         |  |  |
|                                    |                                                                                                                                                                                                                                                                                                                                                                                                                                                                                                                | Monthly                                                                    |                                                                        |                                                             |                                                                                         |  |  |
| Legal Desc:                        | 0613294                                                                                                                                                                                                                                                                                                                                                                                                                                                                                                        |                                                                            |                                                                        |                                                             |                                                                                         |  |  |
|                                    |                                                                                                                                                                                                                                                                                                                                                                                                                                                                                                                |                                                                            | Remarks                                                                |                                                             |                                                                                         |  |  |
| Pub Rmks:                          | A rare three bedroom in this complex is now available! Enjoy the serene and quiet location within the complex (great neighbours too!) As you enter the main floor it's wide open and features a large living room with space for a sectional couch and all your furniture, through to the kitchen you have plenty of cabinet and counter space with an island for your barstools, stainless steel appliances, tiled backsplash, new cabinet hardware and a pantry for convenience! There is an eating area off |                                                                            |                                                                        |                                                             |                                                                                         |  |  |
|                                    | of the kitchen and a upper level also has                                                                                                                                                                                                                                                                                                                                                                                                                                                                      | half bathroom to complete the main<br>a full bathroom for the kids! The ba | n floor. Upstairs there are THREE<br>asement level has the laundry are | bedrooms with the primary b<br>a, storage and access to the | edroom boasting a large walk in closet and the DOUBLE garage! There is also new lights, |  |  |
| Inclusions                         | <b>9</b> .                                                                                                                                                                                                                                                                                                                                                                                                                                                                                                     | Int and All this in a great complex v                                      | with this unit definitely located in                                   | a prime spot within the com                                 | plex as well. Come and have a look!                                                     |  |  |
| Inclusions:<br>Property Listed By: | N/A<br>Real Broker                                                                                                                                                                                                                                                                                                                                                                                                                                                                                             |                                                                            |                                                                        |                                                             |                                                                                         |  |  |
| Property Listed By:                | Redi DIOKEI                                                                                                                                                                                                                                                                                                                                                                                                                                                                                                    |                                                                            |                                                                        |                                                             |                                                                                         |  |  |