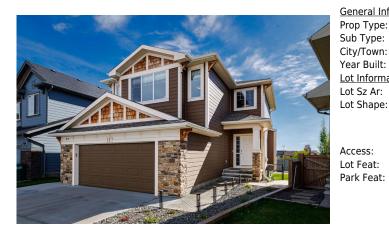

## 17 CIMARRON SPRINGS Green, Okotoks T1S 0M3

| MLS®#:  | A2162129 | Area:   | Cimarron Springs | Listing          | 09/05/24       | List Price: <b>\$669,900</b> |
|---------|----------|---------|------------------|------------------|----------------|------------------------------|
| Status: | Active   | County: | Foothills County | Date:<br>Change: | -\$28k, 15-Sep | Association: Fort McMurray   |

| eneral Informatior    | <u>1</u>        |                     |                    | DOM                   |                         |
|-----------------------|-----------------|---------------------|--------------------|-----------------------|-------------------------|
| ор Туре:              | Residential     |                     |                    | 13                    |                         |
| ub Type:              | Detached        |                     |                    | <u>Layout</u>         |                         |
| ty/Town:              | Okotoks         | Finished Floor Ar   | ea                 | Beds:                 | 3 (3 )                  |
| ear Built:            | 2017            | Abv Sqft:           | 1,967              | Baths:                | 2.5 (2 1)               |
| <u>ot Information</u> |                 | Low Sqft:           |                    | Style:                | 2 Storey                |
| ot Sz Ar:             | 7,492 sqft      | Ttl Sqft:           | 1,967              |                       |                         |
| ot Shape:             |                 |                     |                    | Parking               |                         |
|                       |                 |                     |                    | Ttl Park:             | 5                       |
|                       |                 |                     |                    | Garage Sz:            | 2                       |
| ccess:                |                 |                     |                    |                       |                         |
| ot Feat:              | Back Yard,Cul-D | e-Sac,Garden,No Nei | ghbours Behind,Lan | dscaped,Underground S | prinklers,Pie Shaped Lo |