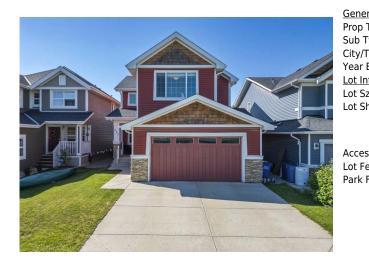

## 393 RIVER HEIGHTS Drive, Cochrane T4C 0H8

| MLS®#:  | A2162130 | Area:   | River Song        | Listing<br>Date: | 09/02/24 | List Price: \$689,900      |
|---------|----------|---------|-------------------|------------------|----------|----------------------------|
| Status: | Active   | County: | Rocky View County |                  | None     | Association: Fort McMurray |

| eral Information   | 1                                                                      |                   |       | DOM           |           |
|--------------------|------------------------------------------------------------------------|-------------------|-------|---------------|-----------|
| о Туре:            | Residential                                                            |                   |       | 79            |           |
| Туре:              | Detached                                                               |                   |       | <u>Layout</u> |           |
| /Town:             | Cochrane                                                               | Finished Floor Ar | ea    | Beds:         | 4 (3 1 )  |
| r Built:           | 2010                                                                   | Abv Sqft:         | 1,997 | Baths:        | 2.5 (2 1) |
| <u>Information</u> |                                                                        | Low Sqft:         |       | Style:        | 2 Storey  |
| Sz Ar:             | 4,380 sqft                                                             | Ttl Sqft:         | 1,997 |               |           |
| Shape:             |                                                                        |                   |       | Parking       |           |
|                    |                                                                        |                   |       | Ttl Park:     | 4         |
|                    |                                                                        |                   |       | Garage Sz:    | 2         |
| ess:               |                                                                        |                   |       |               |           |
| Feat:<br>k Feat:   | Back Yard,Landscaped,Street Lighting,Private<br>Double Garage Attached |                   |       |               |           |