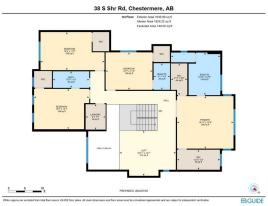

| eral Informatior  | <u>1</u>                                                  |                    |           | DOM           |           |  |  |
|-------------------|-----------------------------------------------------------|--------------------|-----------|---------------|-----------|--|--|
| Туре:             | Residential                                               |                    |           | 16            |           |  |  |
| Туре:             | Detached                                                  |                    |           | <u>Layout</u> |           |  |  |
| Town:             | Chestermere                                               | Finished Floor Are | <u>ea</u> | Beds:         | 7 (5 2 )  |  |  |
| Built:            | 2024                                                      | Abv Sqft:          | 3,508     | Baths:        | 6.5 (6 1) |  |  |
| <u>nformation</u> |                                                           | Low Sqft:          |           | Style:        | 2 Storey  |  |  |
| Sz Ar:            | 6,488 sqft                                                | Ttl Sqft:          | 3,508     |               |           |  |  |
| Shape:            |                                                           |                    |           | Parking       |           |  |  |
|                   |                                                           |                    |           | Ttl Park:     | 6         |  |  |
|                   |                                                           |                    |           | Garage Sz:    | 3         |  |  |
| ess:              |                                                           |                    |           | 5             |           |  |  |
| eat:              | Few Trees,Lawn,Low Maintenance Landscape,Landscaped,Level |                    |           |               |           |  |  |
| Feat:             | Triple Garage Attached                                    |                    |           |               |           |  |  |

Utilities and Features

| Roof:<br>Heating:<br>Sewer:              | Asphalt Shingle<br>Forced Air                                                               |                |                                | osite Siding,Wood Frame                                                               |                |                                |  |  |
|------------------------------------------|---------------------------------------------------------------------------------------------|----------------|--------------------------------|---------------------------------------------------------------------------------------|----------------|--------------------------------|--|--|
| Ext Feat:                                | Other                                                                                       |                |                                | Flooring:<br>Carpet,See Remarks,Tile<br>Water Source:<br>Fnd/Bsmt:<br>Poured Concrete |                |                                |  |  |
| Kitchen Appl:<br>Int Feat:<br>Utilities: | See Remarks<br>Kitchen Island,Quartz Counters,Soaking Tub,Tray Ceiling(s),Walk-In Closet(s) |                |                                |                                                                                       |                |                                |  |  |
|                                          |                                                                                             |                |                                | Room Information                                                                      |                |                                |  |  |
| <u>Room</u>                              |                                                                                             | Level          | Dimensions                     | Room                                                                                  | Level          | Dimensions                     |  |  |
| 3pc Ensuite bath                         |                                                                                             | Main           | 8`3" x 5`0"                    | Bedroom                                                                               | Main           | 10`0" x 9`8"                   |  |  |
| Spice Kitchen                            |                                                                                             | Main           | 11`9" x 15`4"<br>19`3" x 11`5" | Nook<br>Ang Bathagan                                                                  | Main           | 11`1" x 19`1"<br>10`11" x 5`0" |  |  |
| Bedroom<br>Bpc Bathroom                  |                                                                                             | Second<br>Main | 19 3 X 11 5<br>5`0" x 5`6"     | 4pc Bathroom                                                                          | Second<br>Main | 9`6" x 11`5"                   |  |  |
| Kitchen                                  |                                                                                             | Main           | 13`0" x 15`0"                  | Foyer<br>Formily Boom                                                                 | Main           | 9 8 X 11 5<br>11`0" x 15`0"    |  |  |
| Bedroom                                  |                                                                                             | Second         | 13 0 x 15 0<br>14`1" x 11`2"   | Family Room<br>Laundry                                                                | Second         | 6`0" x 7`7"                    |  |  |
| Loft                                     |                                                                                             | Second         | 14 1 x 11 2<br>16`11" x 13`7"  | 3pc Ensuite bath                                                                      | Second         | 4`11" x 8`0"                   |  |  |

| Walk-In Closet<br>Walk-In Closet<br>Game Room<br>Laundry<br>Bedroom<br>Bedroom | Second<br>Second<br>Basement<br>Basement<br>Basement<br>Second                                                                                                                                                                                                                                                                                                                                                                                                                                                                                                                                                                                                                                                                                                                                                                                                                                                                                                                                                                                                                                                                                                                                                        | 4`11" x 9`6"<br>12`10" x 6`0"<br>23`6" x 23`0"<br>6`0" x 6`5"<br>14`5" x 12`9"<br>16`7" x 12`1" | 5pc Ensuite bath<br>Bedroom - Primary<br>Furnace/Utility Room<br>Bedroom<br>3pc Bathroom<br>2pc Bathroom | Second<br>Second<br>Basement<br>Basement<br>Basement<br>Basement | 14`10" x 12`9"<br>16`11" x 15`9"<br>9`0" x 10`5"<br>14`6" x 10`9"<br>5`0" x 9`7"<br>6`5" x 7`10" |  |  |
|--------------------------------------------------------------------------------|-----------------------------------------------------------------------------------------------------------------------------------------------------------------------------------------------------------------------------------------------------------------------------------------------------------------------------------------------------------------------------------------------------------------------------------------------------------------------------------------------------------------------------------------------------------------------------------------------------------------------------------------------------------------------------------------------------------------------------------------------------------------------------------------------------------------------------------------------------------------------------------------------------------------------------------------------------------------------------------------------------------------------------------------------------------------------------------------------------------------------------------------------------------------------------------------------------------------------|-------------------------------------------------------------------------------------------------|----------------------------------------------------------------------------------------------------------|------------------------------------------------------------------|--------------------------------------------------------------------------------------------------|--|--|
|                                                                                |                                                                                                                                                                                                                                                                                                                                                                                                                                                                                                                                                                                                                                                                                                                                                                                                                                                                                                                                                                                                                                                                                                                                                                                                                       |                                                                                                 | Legal/Tax/Financial                                                                                      |                                                                  |                                                                                                  |  |  |
| Title:<br><b>Fee Simple</b><br>Legal Desc:                                     | 2310531                                                                                                                                                                                                                                                                                                                                                                                                                                                                                                                                                                                                                                                                                                                                                                                                                                                                                                                                                                                                                                                                                                                                                                                                               | Zoning:<br><b>R1</b>                                                                            |                                                                                                          |                                                                  |                                                                                                  |  |  |
| -                                                                              |                                                                                                                                                                                                                                                                                                                                                                                                                                                                                                                                                                                                                                                                                                                                                                                                                                                                                                                                                                                                                                                                                                                                                                                                                       |                                                                                                 | Remarks                                                                                                  |                                                                  |                                                                                                  |  |  |
| Pub Rmks:<br>Inclusions:<br>Property Listed By:                                | BRAND NEW HOME - 7 BEDS, 7 BATHS, ALMOST 5000 SQFT LIVEABLE SPACE, PATIO, BACK YARD, SPICE KITCHEN - LUXURIOUS HOME WITH MODERN FINISHINGS,<br>UPGRADES and OPEN TO BELOW SPACE - SEPARATE ENTRANCE/LAUNDRY BASEMENT - This home begins with a large foyer that leads to an OPEN FLOOR PLAN living<br>room, kitchen, dining and DECK/YARD access. This main floor has a 3PC ensuite bedroom and additional washroom. The kitchen is expansive and will be done to<br>builder spec. The SPICE KITCHEN have a pantry and keeps your home pristine. The upper level is complete with 4 beds, 3 bathrooms, laundry and a loft. 3 of the<br>bedrooms on the second floor are in an ensuite configuration. OPEN TO BELOW space adds elegance to this home. The basement has 2 bedrooms and 2 bathrooms<br>(in the basement, the unfinished section is a 2pc bathroom) a large rec room, LAUNDRY and a SEPARATE ENTRANCE. The basement will have a WET BAR and can be<br>made into an ILLEGAL/LEGAL SUITE (Subject to city approval). This home is in a solid location with shops, schools and the lake all close by. INTERIOR PHOTOS are<br>from another home similar finishes from the same builder.<br>N/A<br>Real Broker |                                                                                                 |                                                                                                          |                                                                  |                                                                                                  |  |  |