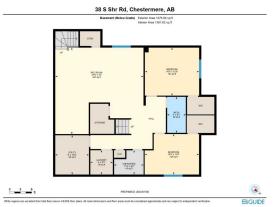

| eral Informatior  | <u>1</u>                                                  |                    |           | DOM           |           |  |  |
|-------------------|-----------------------------------------------------------|--------------------|-----------|---------------|-----------|--|--|
| Туре:             | Residential                                               |                    |           | 16            |           |  |  |
| Туре:             | Detached                                                  |                    |           | <u>Layout</u> |           |  |  |
| Town:             | Chestermere                                               | Finished Floor Are | <u>ea</u> | Beds:         | 7 (5 2 )  |  |  |
| Built:            | 2024                                                      | Abv Sqft:          | 3,508     | Baths:        | 6.5 (6 1) |  |  |
| <u>nformation</u> |                                                           | Low Sqft:          |           | Style:        | 2 Storey  |  |  |
| Sz Ar:            | 6,488 sqft                                                | Ttl Sqft:          | 3,508     |               |           |  |  |
| Shape:            |                                                           |                    |           | Parking       |           |  |  |
|                   |                                                           |                    |           | Ttl Park:     | 6         |  |  |
|                   |                                                           |                    |           | Garage Sz:    | 3         |  |  |
| ess:              |                                                           |                    |           | 5             |           |  |  |
| eat:              | Few Trees,Lawn,Low Maintenance Landscape,Landscaped,Level |                    |           |               |           |  |  |
| Feat:             | Triple Garage Attached                                    |                    |           |               |           |  |  |

| Walk-In Closet<br>Walk-In Closet<br>Game Room<br>Laundry<br>Bedroom<br>Bedroom | Second<br>Second<br>Basement<br>Basement<br>Basement<br>Second                                                                                                                                                                                                                                                                                                                                                                                                                                                                                                                                                                                                                                                                                                                                                                                                                                                                                                                                                                                                                                                                                                                                                        | 4`11" x 9`6"<br>12`10" x 6`0"<br>23`6" x 23`0"<br>6`0" x 6`5"<br>14`5" x 12`9"<br>16`7" x 12`1" | 5pc Ensuite bath<br>Bedroom - Primary<br>Furnace/Utility Room<br>Bedroom<br>3pc Bathroom<br>2pc Bathroom | Second<br>Second<br>Basement<br>Basement<br>Basement<br>Basement | 14`10" x 12`9"<br>16`11" x 15`9"<br>9`0" x 10`5"<br>14`6" x 10`9"<br>5`0" x 9`7"<br>6`5" x 7`10" |  |  |
|--------------------------------------------------------------------------------|-----------------------------------------------------------------------------------------------------------------------------------------------------------------------------------------------------------------------------------------------------------------------------------------------------------------------------------------------------------------------------------------------------------------------------------------------------------------------------------------------------------------------------------------------------------------------------------------------------------------------------------------------------------------------------------------------------------------------------------------------------------------------------------------------------------------------------------------------------------------------------------------------------------------------------------------------------------------------------------------------------------------------------------------------------------------------------------------------------------------------------------------------------------------------------------------------------------------------|-------------------------------------------------------------------------------------------------|----------------------------------------------------------------------------------------------------------|------------------------------------------------------------------|--------------------------------------------------------------------------------------------------|--|--|
|                                                                                |                                                                                                                                                                                                                                                                                                                                                                                                                                                                                                                                                                                                                                                                                                                                                                                                                                                                                                                                                                                                                                                                                                                                                                                                                       |                                                                                                 | Legal/Tax/Financial                                                                                      |                                                                  |                                                                                                  |  |  |
| Title:<br><b>Fee Simple</b><br>Legal Desc:                                     | 2310531                                                                                                                                                                                                                                                                                                                                                                                                                                                                                                                                                                                                                                                                                                                                                                                                                                                                                                                                                                                                                                                                                                                                                                                                               | Zoning:<br><b>R1</b>                                                                            |                                                                                                          |                                                                  |                                                                                                  |  |  |
| -                                                                              |                                                                                                                                                                                                                                                                                                                                                                                                                                                                                                                                                                                                                                                                                                                                                                                                                                                                                                                                                                                                                                                                                                                                                                                                                       |                                                                                                 | Remarks                                                                                                  |                                                                  |                                                                                                  |  |  |
| Pub Rmks:<br>Inclusions:<br>Property Listed By:                                | BRAND NEW HOME - 7 BEDS, 7 BATHS, ALMOST 5000 SQFT LIVEABLE SPACE, PATIO, BACK YARD, SPICE KITCHEN - LUXURIOUS HOME WITH MODERN FINISHINGS,<br>UPGRADES and OPEN TO BELOW SPACE - SEPARATE ENTRANCE/LAUNDRY BASEMENT - This home begins with a large foyer that leads to an OPEN FLOOR PLAN living<br>room, kitchen, dining and DECK/YARD access. This main floor has a 3PC ensuite bedroom and additional washroom. The kitchen is expansive and will be done to<br>builder spec. The SPICE KITCHEN have a pantry and keeps your home pristine. The upper level is complete with 4 beds, 3 bathrooms, laundry and a loft. 3 of the<br>bedrooms on the second floor are in an ensuite configuration. OPEN TO BELOW space adds elegance to this home. The basement has 2 bedrooms and 2 bathrooms<br>(in the basement, the unfinished section is a 2pc bathroom) a large rec room, LAUNDRY and a SEPARATE ENTRANCE. The basement will have a WET BAR and can be<br>made into an ILLEGAL/LEGAL SUITE (Subject to city approval). This home is in a solid location with shops, schools and the lake all close by. INTERIOR PHOTOS are<br>from another home similar finishes from the same builder.<br>N/A<br>Real Broker |                                                                                                 |                                                                                                          |                                                                  |                                                                                                  |  |  |