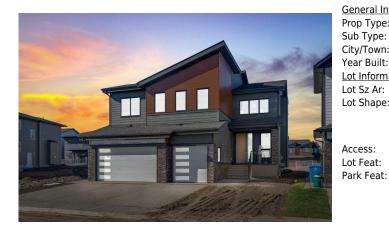

## 38 SOUTH SHORE Road, Chestermere T1X 2Y4

| MLS®#:  | A2162150 | Area:   | South Shores | Listing<br>Date: | 09/03/24 | List Price: <b>\$1,179,900</b> |
|---------|----------|---------|--------------|------------------|----------|--------------------------------|
| Status: | Active   | County: | Chestermere  | Change:          | None     | Association: Fort McMurray     |

| eral Informatior  | <u>1</u>                                                  |                    |           | DOM           |           |  |  |
|-------------------|-----------------------------------------------------------|--------------------|-----------|---------------|-----------|--|--|
| Туре:             | Residential                                               |                    |           | 16            |           |  |  |
| Туре:             | Detached                                                  |                    |           | <u>Layout</u> |           |  |  |
| Town:             | Chestermere                                               | Finished Floor Are | <u>ea</u> | Beds:         | 7 (5 2 )  |  |  |
| Built:            | 2024                                                      | Abv Sqft:          | 3,508     | Baths:        | 6.5 (6 1) |  |  |
| <u>nformation</u> |                                                           | Low Sqft:          |           | Style:        | 2 Storey  |  |  |
| Sz Ar:            | 6,488 sqft                                                | Ttl Sqft:          | 3,508     |               |           |  |  |
| Shape:            |                                                           |                    |           | Parking       |           |  |  |
|                   |                                                           |                    |           | Ttl Park:     | 6         |  |  |
|                   |                                                           |                    |           | Garage Sz:    | 3         |  |  |
| ess:              |                                                           |                    |           | 5             |           |  |  |
| eat:              | Few Trees,Lawn,Low Maintenance Landscape,Landscaped,Level |                    |           |               |           |  |  |
| Feat:             | Triple Garage Attached                                    |                    |           |               |           |  |  |