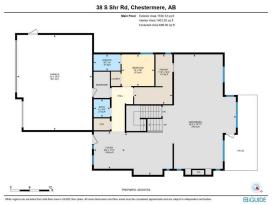

| eral Informatior  | <u>1</u>                                                  |                    |           | DOM           |           |  |  |
|-------------------|-----------------------------------------------------------|--------------------|-----------|---------------|-----------|--|--|
| Туре:             | Residential                                               |                    |           | 16            |           |  |  |
| Туре:             | Detached                                                  |                    |           | <u>Layout</u> |           |  |  |
| Town:             | Chestermere                                               | Finished Floor Are | <u>ea</u> | Beds:         | 7 (5 2 )  |  |  |
| Built:            | 2024                                                      | Abv Sqft:          | 3,508     | Baths:        | 6.5 (6 1) |  |  |
| <u>nformation</u> |                                                           | Low Sqft:          |           | Style:        | 2 Storey  |  |  |
| Sz Ar:            | 6,488 sqft                                                | Ttl Sqft:          | 3,508     |               |           |  |  |
| Shape:            |                                                           |                    |           | Parking       |           |  |  |
|                   |                                                           |                    |           | Ttl Park:     | 6         |  |  |
|                   |                                                           |                    |           | Garage Sz:    | 3         |  |  |
| ess:              |                                                           |                    |           | 5             |           |  |  |
| eat:              | Few Trees,Lawn,Low Maintenance Landscape,Landscaped,Level |                    |           |               |           |  |  |
| Feat:             | Triple Garage Attached                                    |                    |           |               |           |  |  |

Utilities and Features

| Roof:<br>Heating:<br>Sewer:              | Asphalt Shingle<br>Forced Air                                                               |                |                                | osite Siding,Wood Frame                                                               |                |                                |  |  |
|------------------------------------------|---------------------------------------------------------------------------------------------|----------------|--------------------------------|---------------------------------------------------------------------------------------|----------------|--------------------------------|--|--|
| Ext Feat:                                | Other                                                                                       |                |                                | Flooring:<br>Carpet,See Remarks,Tile<br>Water Source:<br>Fnd/Bsmt:<br>Poured Concrete |                |                                |  |  |
| Kitchen Appl:<br>Int Feat:<br>Utilities: | See Remarks<br>Kitchen Island,Quartz Counters,Soaking Tub,Tray Ceiling(s),Walk-In Closet(s) |                |                                |                                                                                       |                |                                |  |  |
|                                          |                                                                                             |                |                                | Room Information                                                                      |                |                                |  |  |
| <u>Room</u>                              |                                                                                             | Level          | Dimensions                     | Room                                                                                  | Level          | Dimensions                     |  |  |
| 3pc Ensuite bath                         |                                                                                             | Main           | 8`3" x 5`0"                    | Bedroom                                                                               | Main           | 10`0" x 9`8"                   |  |  |
| Spice Kitchen                            |                                                                                             | Main           | 11`9" x 15`4"<br>19`3" x 11`5" | Nook<br>Ang Bathagan                                                                  | Main           | 11`1" x 19`1"<br>10`11" x 5`0" |  |  |
| Bedroom<br>Bpc Bathroom                  |                                                                                             | Second<br>Main | 19 3 X 11 5<br>5`0" x 5`6"     | 4pc Bathroom                                                                          | Second<br>Main | 9`6" x 11`5"                   |  |  |
| Kitchen                                  |                                                                                             | Main           | 13`0" x 15`0"                  | Foyer<br>Formily Boom                                                                 | Main           | 9 8 X 11 5<br>11`0" x 15`0"    |  |  |
| Bedroom                                  |                                                                                             | Second         | 13 0 x 15 0<br>14`1" x 11`2"   | Family Room<br>Laundry                                                                | Second         | 6`0" x 7`7"                    |  |  |
| Loft                                     |                                                                                             | Second         | 14 1 x 11 2<br>16`11" x 13`7"  | 3pc Ensuite bath                                                                      | Second         | 4`11" x 8`0"                   |  |  |

| Walk-In Closet<br>Walk-In Closet<br>Game Room<br>Laundry<br>Bedroom<br>Bedroom | Second<br>Second<br>Basement<br>Basement<br>Basement<br>Second                                                                                                                                                                                                                                                                                                                                                                                                                                                                                                                                                                                                                                                                                                                                                                                                                                                                                                                                                                                                                                                                                                                                                        | 4`11" x 9`6"<br>12`10" x 6`0"<br>23`6" x 23`0"<br>6`0" x 6`5"<br>14`5" x 12`9"<br>16`7" x 12`1" | 5pc Ensuite bath<br>Bedroom - Primary<br>Furnace/Utility Room<br>Bedroom<br>3pc Bathroom<br>2pc Bathroom | Second<br>Second<br>Basement<br>Basement<br>Basement<br>Basement | 14`10" x 12`9"<br>16`11" x 15`9"<br>9`0" x 10`5"<br>14`6" x 10`9"<br>5`0" x 9`7"<br>6`5" x 7`10" |  |  |
|--------------------------------------------------------------------------------|-----------------------------------------------------------------------------------------------------------------------------------------------------------------------------------------------------------------------------------------------------------------------------------------------------------------------------------------------------------------------------------------------------------------------------------------------------------------------------------------------------------------------------------------------------------------------------------------------------------------------------------------------------------------------------------------------------------------------------------------------------------------------------------------------------------------------------------------------------------------------------------------------------------------------------------------------------------------------------------------------------------------------------------------------------------------------------------------------------------------------------------------------------------------------------------------------------------------------|-------------------------------------------------------------------------------------------------|----------------------------------------------------------------------------------------------------------|------------------------------------------------------------------|--------------------------------------------------------------------------------------------------|--|--|
|                                                                                |                                                                                                                                                                                                                                                                                                                                                                                                                                                                                                                                                                                                                                                                                                                                                                                                                                                                                                                                                                                                                                                                                                                                                                                                                       |                                                                                                 | Legal/Tax/Financial                                                                                      |                                                                  |                                                                                                  |  |  |
| Title:<br><b>Fee Simple</b><br>Legal Desc:                                     | 2310531                                                                                                                                                                                                                                                                                                                                                                                                                                                                                                                                                                                                                                                                                                                                                                                                                                                                                                                                                                                                                                                                                                                                                                                                               | Zoning:<br><b>R1</b>                                                                            |                                                                                                          |                                                                  |                                                                                                  |  |  |
| -                                                                              |                                                                                                                                                                                                                                                                                                                                                                                                                                                                                                                                                                                                                                                                                                                                                                                                                                                                                                                                                                                                                                                                                                                                                                                                                       |                                                                                                 | Remarks                                                                                                  |                                                                  |                                                                                                  |  |  |
| Pub Rmks:<br>Inclusions:<br>Property Listed By:                                | BRAND NEW HOME - 7 BEDS, 7 BATHS, ALMOST 5000 SQFT LIVEABLE SPACE, PATIO, BACK YARD, SPICE KITCHEN - LUXURIOUS HOME WITH MODERN FINISHINGS,<br>UPGRADES and OPEN TO BELOW SPACE - SEPARATE ENTRANCE/LAUNDRY BASEMENT - This home begins with a large foyer that leads to an OPEN FLOOR PLAN living<br>room, kitchen, dining and DECK/YARD access. This main floor has a 3PC ensuite bedroom and additional washroom. The kitchen is expansive and will be done to<br>builder spec. The SPICE KITCHEN have a pantry and keeps your home pristine. The upper level is complete with 4 beds, 3 bathrooms, laundry and a loft. 3 of the<br>bedrooms on the second floor are in an ensuite configuration. OPEN TO BELOW space adds elegance to this home. The basement has 2 bedrooms and 2 bathrooms<br>(in the basement, the unfinished section is a 2pc bathroom) a large rec room, LAUNDRY and a SEPARATE ENTRANCE. The basement will have a WET BAR and can be<br>made into an ILLEGAL/LEGAL SUITE (Subject to city approval). This home is in a solid location with shops, schools and the lake all close by. INTERIOR PHOTOS are<br>from another home similar finishes from the same builder.<br>N/A<br>Real Broker |                                                                                                 |                                                                                                          |                                                                  |                                                                                                  |  |  |