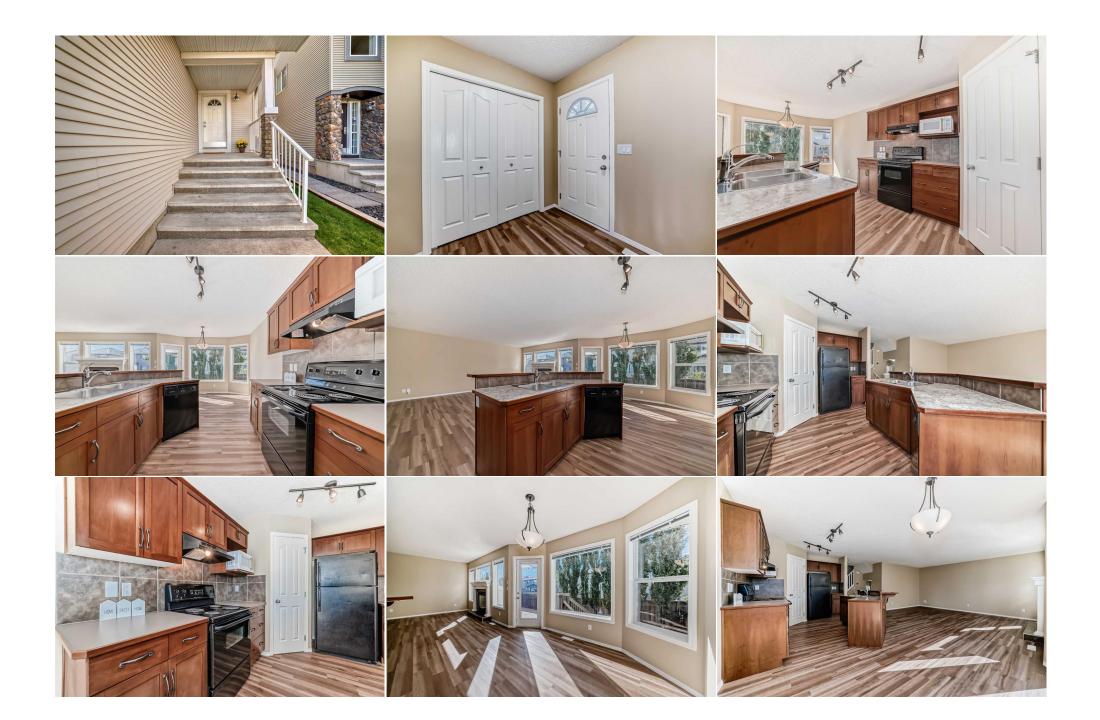

Utilities and Features

| Roof:<br>Heating:<br>Sewer:                                                         | Asphalt Shingle<br>Fireplace(s),Forced Air |                                                                                                                                                                                  | Construction:<br><b>Stone,Vinyl Siding</b><br>Floorina:                                        |                                                        |                                                                                                 |  |  |  |  |
|-------------------------------------------------------------------------------------|--------------------------------------------|----------------------------------------------------------------------------------------------------------------------------------------------------------------------------------|------------------------------------------------------------------------------------------------|--------------------------------------------------------|-------------------------------------------------------------------------------------------------|--|--|--|--|
| Ext Feat:                                                                           | BBQ gas line,Fire Pit,Private Yard         |                                                                                                                                                                                  | Carpet, Linoleum, Vinyl<br>Water Source:<br>Fnd/Bsmt:                                          |                                                        |                                                                                                 |  |  |  |  |
| Kitchen Appl:<br>Int Feat:<br>Utilities:                                            |                                            | Dishwasher,Electric Oven,Electric Stove,Refrigerator<br>Breakfast Bar,Kitchen Island,Laminate Counters,Open Floorplan,Pantry,Vinyl Windows,Walk-In Closet(s)<br>Room Information |                                                                                                |                                                        |                                                                                                 |  |  |  |  |
| Room<br>4pc Ensuite bar<br>Dining Room<br>Bedroom - Prin<br>Bedroom<br>4pc Bathroom | Main<br>nary Upper<br>Upper                | Dimensions<br>13`7" x 4`11"<br>8`5" x 11`7"<br>13`0" x 13`3"<br>9`10" x 10`0"<br>7`7" x 4`11"                                                                                    | Room<br>Kitchen<br>Living Room<br>Bedroom<br>Bonus Room<br>2pc Bathroom<br>Legal/Tax/Financial | <u>Level</u><br>Main<br>Main<br>Upper<br>Upper<br>Main | Dimensions<br>9`11" x 13`3"<br>13`2" x 16`11"<br>8`11" x 11`0"<br>15`6" x 16`11"<br>5`6" x 5`1" |  |  |  |  |

| Title:<br><b>Fee Simple</b><br>Legal Desc:      | Zoning:<br>R-1N<br>0611938                                                                                                                                                                                                                                                                                                                                                                                                                                                                                                                                                                                                                                                                                                                                                                                                                                                                                                                                                                                                                                                                                                                                                                                                                                                                                                                                                                                                                                                                                                                                                                |
|-------------------------------------------------|-------------------------------------------------------------------------------------------------------------------------------------------------------------------------------------------------------------------------------------------------------------------------------------------------------------------------------------------------------------------------------------------------------------------------------------------------------------------------------------------------------------------------------------------------------------------------------------------------------------------------------------------------------------------------------------------------------------------------------------------------------------------------------------------------------------------------------------------------------------------------------------------------------------------------------------------------------------------------------------------------------------------------------------------------------------------------------------------------------------------------------------------------------------------------------------------------------------------------------------------------------------------------------------------------------------------------------------------------------------------------------------------------------------------------------------------------------------------------------------------------------------------------------------------------------------------------------------------|
| 2090.2000.                                      | Remarks                                                                                                                                                                                                                                                                                                                                                                                                                                                                                                                                                                                                                                                                                                                                                                                                                                                                                                                                                                                                                                                                                                                                                                                                                                                                                                                                                                                                                                                                                                                                                                                   |
| Pub Rmks:<br>Inclusions:<br>Property Listed By: | Welcome to New Brighton, one of Calgary's most sought after communities on the South side. Nestled in a family friendly Cul-De-Sac, this IMMACULATE home is move-in ready and waiting for you. The open-concept layout is tailor-made for entertaining and is warmed with Luxury Vinyl Plank flooring, soft neutral-tone walls and modern light fixtures. Conveniently located off the garage entrance is a MUD ROOM which includes the laundry room, half bathroom, large closet and access to the basement. The upstairs BONUS ROOM is large enough to hold an entourage of movie lovers, or create your own flex space such as an office, workout room, kid's playroom; the options are endless. Opposite the staircase are 2 generous sized bedrooms, main bathroom, linen closet and your large primary bedroom with ENSUITE and walk-in closet. Indulge in the SOUTH FACING backyard on your 16'x10' deck with BBQ GAS LINE, or relax and unwind by the STONE FIRE PIT surrounded with MATURE TREES and MAINTENANCE FREE LANDSCAPING. The basement is unspoiled to do your own desire of planning. The double attached INSULATED garage is perfect to keep the vehicles warm in the winter and the OVERSIZED front driveway is large enough to park your RV in the summer. Close to Schools, Daycares, Restaurants, Pubs, Shopping, Groceries, Parks, Pathways, New Brighton Athletic Parkthere is no shortage of amenities whether you travel by foot, transit or vehicle. Call your REALTOR today and see for yourself how PERFECT this home is for you! N/A Alberta First Realty |