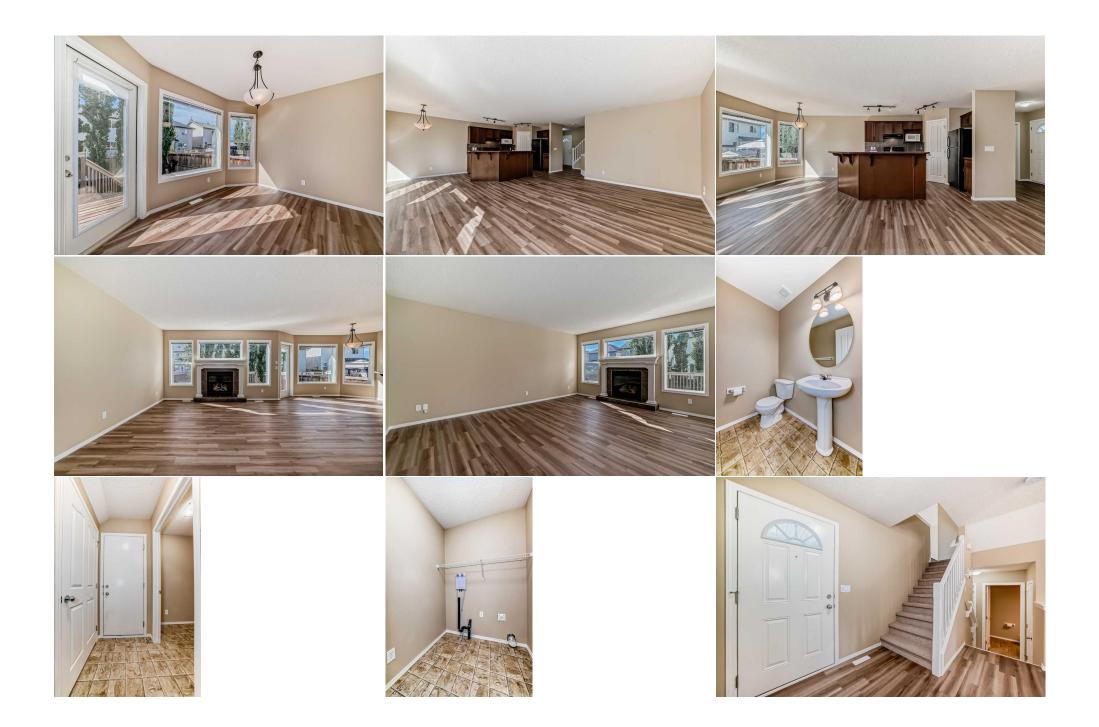

Utilities and Features

| Roof:<br>Heating:<br>Sewer:                                                         | Asphalt Shingle<br>Fireplace(s),Forced Air |                                                                                                                                                                                  | Construction:<br><b>Stone,Vinyl Siding</b><br>Floorina:                                        |                                                        |                                                                                                 |  |  |  |  |
|-------------------------------------------------------------------------------------|--------------------------------------------|----------------------------------------------------------------------------------------------------------------------------------------------------------------------------------|------------------------------------------------------------------------------------------------|--------------------------------------------------------|-------------------------------------------------------------------------------------------------|--|--|--|--|
| Ext Feat:                                                                           | BBQ gas line,Fire Pit,Private Yard         |                                                                                                                                                                                  | Carpet, Linoleum, Vinyl<br>Water Source:<br>Fnd/Bsmt:                                          |                                                        |                                                                                                 |  |  |  |  |
| Kitchen Appl:<br>Int Feat:<br>Utilities:                                            |                                            | Dishwasher,Electric Oven,Electric Stove,Refrigerator<br>Breakfast Bar,Kitchen Island,Laminate Counters,Open Floorplan,Pantry,Vinyl Windows,Walk-In Closet(s)<br>Room Information |                                                                                                |                                                        |                                                                                                 |  |  |  |  |
| Room<br>4pc Ensuite bar<br>Dining Room<br>Bedroom - Prin<br>Bedroom<br>4pc Bathroom | Main<br>nary Upper<br>Upper                | Dimensions<br>13`7" x 4`11"<br>8`5" x 11`7"<br>13`0" x 13`3"<br>9`10" x 10`0"<br>7`7" x 4`11"                                                                                    | Room<br>Kitchen<br>Living Room<br>Bedroom<br>Bonus Room<br>2pc Bathroom<br>Legal/Tax/Financial | <u>Level</u><br>Main<br>Main<br>Upper<br>Upper<br>Main | Dimensions<br>9`11" x 13`3"<br>13`2" x 16`11"<br>8`11" x 11`0"<br>15`6" x 16`11"<br>5`6" x 5`1" |  |  |  |  |

| Title:<br><b>Fee Simple</b><br>Legal Desc:      | Zoning:<br>R-1N<br>0611938                                                                                                                                                                                                                                                                                                                                                                                                                                                                                                                                                                                                                                                                                                                                                                                                                                                                                                                                                                                                                                                                                                                                                                                                                                                                                                                                                                                                                                                                                                                                                                |
|-------------------------------------------------|-------------------------------------------------------------------------------------------------------------------------------------------------------------------------------------------------------------------------------------------------------------------------------------------------------------------------------------------------------------------------------------------------------------------------------------------------------------------------------------------------------------------------------------------------------------------------------------------------------------------------------------------------------------------------------------------------------------------------------------------------------------------------------------------------------------------------------------------------------------------------------------------------------------------------------------------------------------------------------------------------------------------------------------------------------------------------------------------------------------------------------------------------------------------------------------------------------------------------------------------------------------------------------------------------------------------------------------------------------------------------------------------------------------------------------------------------------------------------------------------------------------------------------------------------------------------------------------------|
| 2090.2000.                                      | Remarks                                                                                                                                                                                                                                                                                                                                                                                                                                                                                                                                                                                                                                                                                                                                                                                                                                                                                                                                                                                                                                                                                                                                                                                                                                                                                                                                                                                                                                                                                                                                                                                   |
| Pub Rmks:<br>Inclusions:<br>Property Listed By: | Welcome to New Brighton, one of Calgary's most sought after communities on the South side. Nestled in a family friendly Cul-De-Sac, this IMMACULATE home is move-in ready and waiting for you. The open-concept layout is tailor-made for entertaining and is warmed with Luxury Vinyl Plank flooring, soft neutral-tone walls and modern light fixtures. Conveniently located off the garage entrance is a MUD ROOM which includes the laundry room, half bathroom, large closet and access to the basement. The upstairs BONUS ROOM is large enough to hold an entourage of movie lovers, or create your own flex space such as an office, workout room, kid's playroom; the options are endless. Opposite the staircase are 2 generous sized bedrooms, main bathroom, linen closet and your large primary bedroom with ENSUITE and walk-in closet. Indulge in the SOUTH FACING backyard on your 16'x10' deck with BBQ GAS LINE, or relax and unwind by the STONE FIRE PIT surrounded with MATURE TREES and MAINTENANCE FREE LANDSCAPING. The basement is unspoiled to do your own desire of planning. The double attached INSULATED garage is perfect to keep the vehicles warm in the winter and the OVERSIZED front driveway is large enough to park your RV in the summer. Close to Schools, Daycares, Restaurants, Pubs, Shopping, Groceries, Parks, Pathways, New Brighton Athletic Parkthere is no shortage of amenities whether you travel by foot, transit or vehicle. Call your REALTOR today and see for yourself how PERFECT this home is for you! N/A Alberta First Realty |