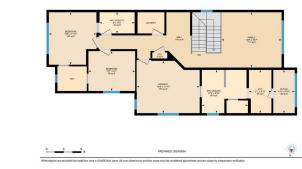

UVENG 132" x 12" 155 kg ft

DEC

3 Lawrence Grn SE, Airdrie, AB Main Floor Exarcor Area 702.87 sp. th Interior Area 805.11 sp. 17 Exclusion 402.33 sp. 61

04/W02 2017 4 1717 457 sq 1

0 5 10 ft 3 Lawrence Grn SE, Airdrie, AB 2nd Floer Exterior Area 1214.42 sq ft Interior Area 1226.01 sq ft

## 3 Lawrence Grn SE, Airdrie, AB