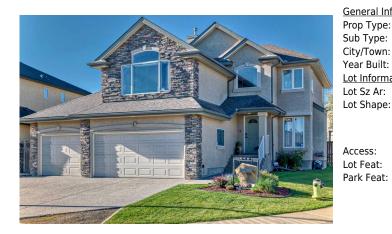

## 1 EVERGLADE Place, Calgary T2Y4M7

| MLS®#:  | A2162220 | Area:   | Evergreen | Listing<br>Date: | 09/17/24 | List Price: <b>\$1,183,000</b> |
|---------|----------|---------|-----------|------------------|----------|--------------------------------|
| Status: | Active   | County: | Calgary   | Change:          | None     | Association: Fort McMurray     |

| eneral Informatior<br>rop Type: | n<br>Residential |                       |                      | <u>DOM</u><br><b>2</b> |                      |
|---------------------------------|------------------|-----------------------|----------------------|------------------------|----------------------|
| ub Type:                        | Detached         |                       |                      | Layout                 |                      |
| ity/Town:                       | Calgary          | Finished Floor Ar     | ea                   | Beds:                  | 4 (3 1 )             |
| ear Built:                      | 2003             | Abv Sqft:             | 2,290                | Baths:                 | 3.5 (3 1)            |
| ot Information                  |                  | Low Sqft:             |                      | Style:                 | 2 Storey             |
| ot Sz Ar:                       | 9,903 sqft       | Ttl Sqft:             | 2,290                |                        |                      |
| ot Shape:                       |                  |                       |                      | Parking                |                      |
|                                 |                  |                       |                      | Ttl Park:              | 6                    |
|                                 |                  |                       |                      | Garage Sz:             | 3                    |
| ccess:                          |                  |                       |                      |                        |                      |
| ot Feat:                        | Back Yard,Corne  | er Lot,Cul-De-Sac,Fru | it Trees/Shrub(s),Ga | zebo,Landscaped,Pie Sh | aped Lot,See Remarks |