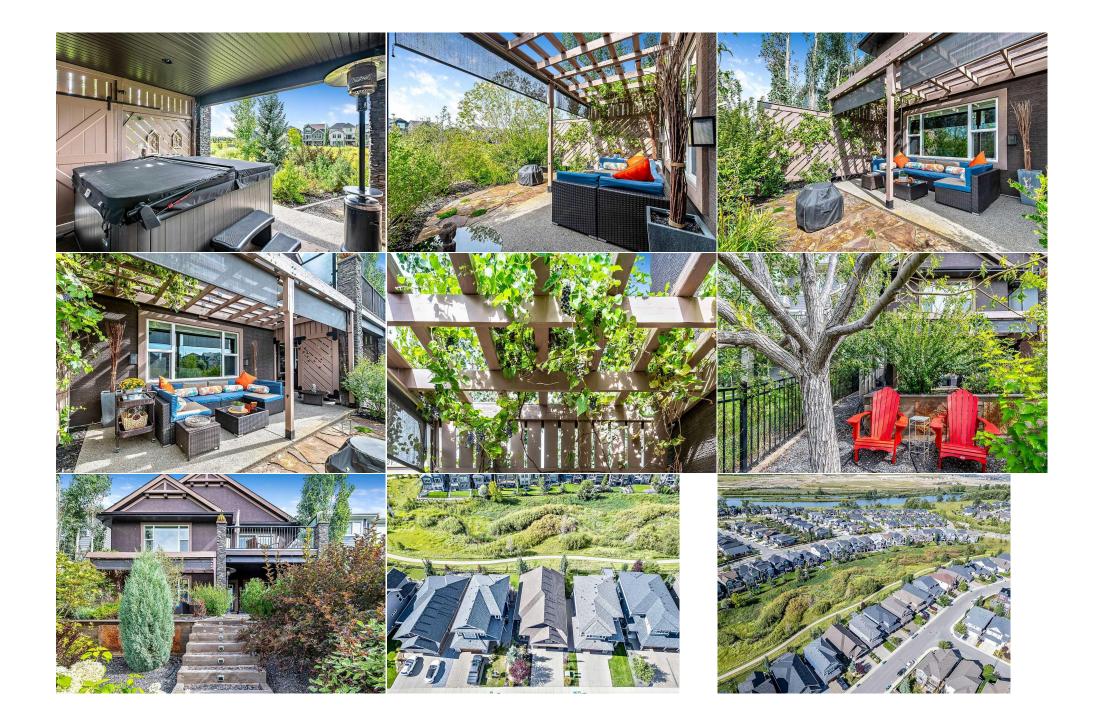

Utilities and Features

| Title:<br><b>Fee Simple</b><br>Legal Desc: | Zoning:<br>R-1s<br>1312402                                                                                                                                                                                                                                                                                                                                                                                                                                                                                                                                                                                                                       |  |  |  |  |  |
|--------------------------------------------|--------------------------------------------------------------------------------------------------------------------------------------------------------------------------------------------------------------------------------------------------------------------------------------------------------------------------------------------------------------------------------------------------------------------------------------------------------------------------------------------------------------------------------------------------------------------------------------------------------------------------------------------------|--|--|--|--|--|
|                                            | Remarks                                                                                                                                                                                                                                                                                                                                                                                                                                                                                                                                                                                                                                          |  |  |  |  |  |
| Pub Rmks:                                  | Rarely offered! A walkout bungalow, backing to a greenspace and creek, close to the river in Riverstone! Top quality throughout with numerous upgrades. Features include rich walnut floors, granite counters, breakfast bar kitchen island, gas cooktop, vaulted ceilings, main floor laundry, main floor office, double vanity in the luxurious ensuite, large lower family room with built-in bar and a stone fireplace and 3 bedrooms in the lower level. The patio and rear yard offer a beautiful, private retreat. The panel is 200 amps to allow for an EV plug. Also includes central air and a hot tub! This one checks all the boxes! |  |  |  |  |  |
| Inclusions:                                | TV on wall in family room, stereo system and speakers in family room, 2 bar fridges in family room, 2 TV's attached to lower bedroom walls, Kinetico under sink filter, hot tub, shelving in storage room, shelving in garage, mirror in powder room, lower patio set.                                                                                                                                                                                                                                                                                                                                                                           |  |  |  |  |  |
| Property Listed By:                        | RE/MAX Realty Professionals                                                                                                                                                                                                                                                                                                                                                                                                                                                                                                                                                                                                                      |  |  |  |  |  |