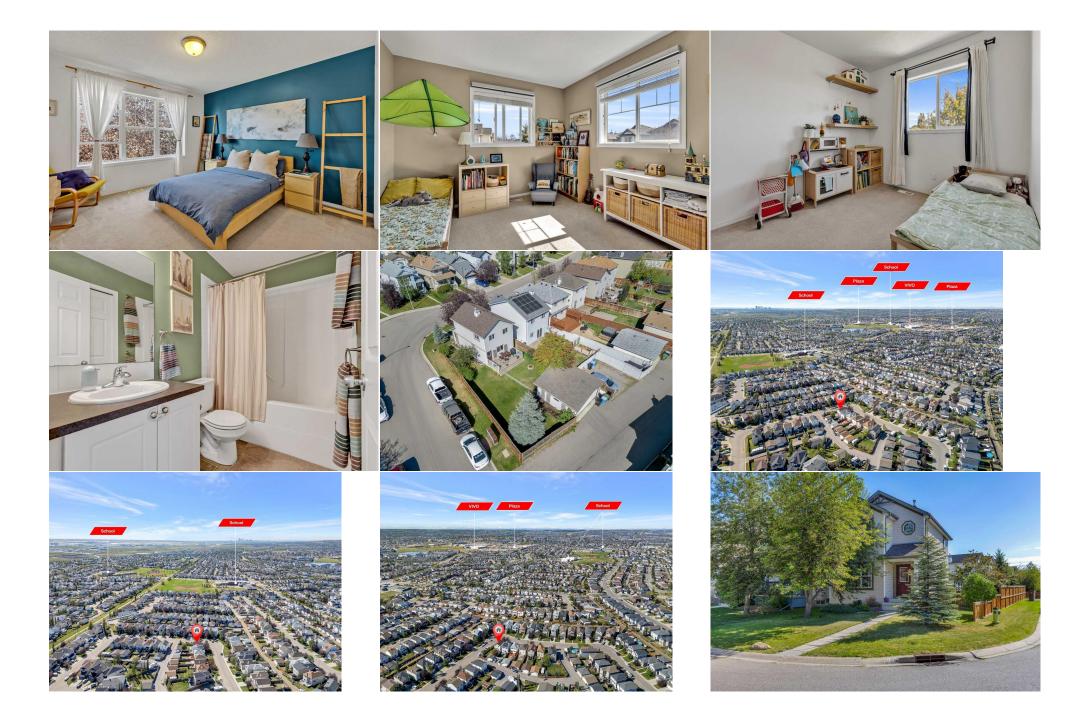

| Title:<br><b>Fee Simple</b><br>Legal Desc:      | Zoning:<br>R-1N<br>0510461                                                                                                                                                                                                                                                                                                                                                                                                                                                                                                                                                                                                                                                                                                                                                                                                                                                                                                                                                                                                                                                                                                                                                                                                                                        |  |  |  |  |  |  |
|-------------------------------------------------|-------------------------------------------------------------------------------------------------------------------------------------------------------------------------------------------------------------------------------------------------------------------------------------------------------------------------------------------------------------------------------------------------------------------------------------------------------------------------------------------------------------------------------------------------------------------------------------------------------------------------------------------------------------------------------------------------------------------------------------------------------------------------------------------------------------------------------------------------------------------------------------------------------------------------------------------------------------------------------------------------------------------------------------------------------------------------------------------------------------------------------------------------------------------------------------------------------------------------------------------------------------------|--|--|--|--|--|--|
| -                                               | Remarks                                                                                                                                                                                                                                                                                                                                                                                                                                                                                                                                                                                                                                                                                                                                                                                                                                                                                                                                                                                                                                                                                                                                                                                                                                                           |  |  |  |  |  |  |
| Pub Rmks:<br>Inclusions:<br>Property Listed By: | One of the best locations in all of Coventry Hills for its walkability to 6 schools as well as to shopping/recreation amenities. This home on a corner lot with 1 neighbor is very clean & well maintained. The main floor living room features a gas fireplace for those cold winter months and upstairs there are 3 very sunny and bright bedrooms and a full bathroom. The open concept kitchen is well designed, it has an island and ample counter/cabinet space, and there is a new LG refrigerator (2020). The basement, which includes a 3-piece bathroom, was professionally renovated (October 2021) by Basement Builders and has a 5-year warranty and just may be your favorite place to hang out. There are new smoke and CO detectors (July 2024) on the main and upper floor. The furnace and ducts were serviced and cleaned (Aug 2024) and there is a new hot water tank (July 2022). The spacious backyard has an 8-head sprinkler system and could allow for RV access/parking with some modifications. The double garage and paved alley will also be appreciated by car enthusiasts or those who just don't like a dusty/gravel alley. New shingles (2023), new fence on the right side (July 2018). None RE/MAX Real Estate (Mountain View) |  |  |  |  |  |  |