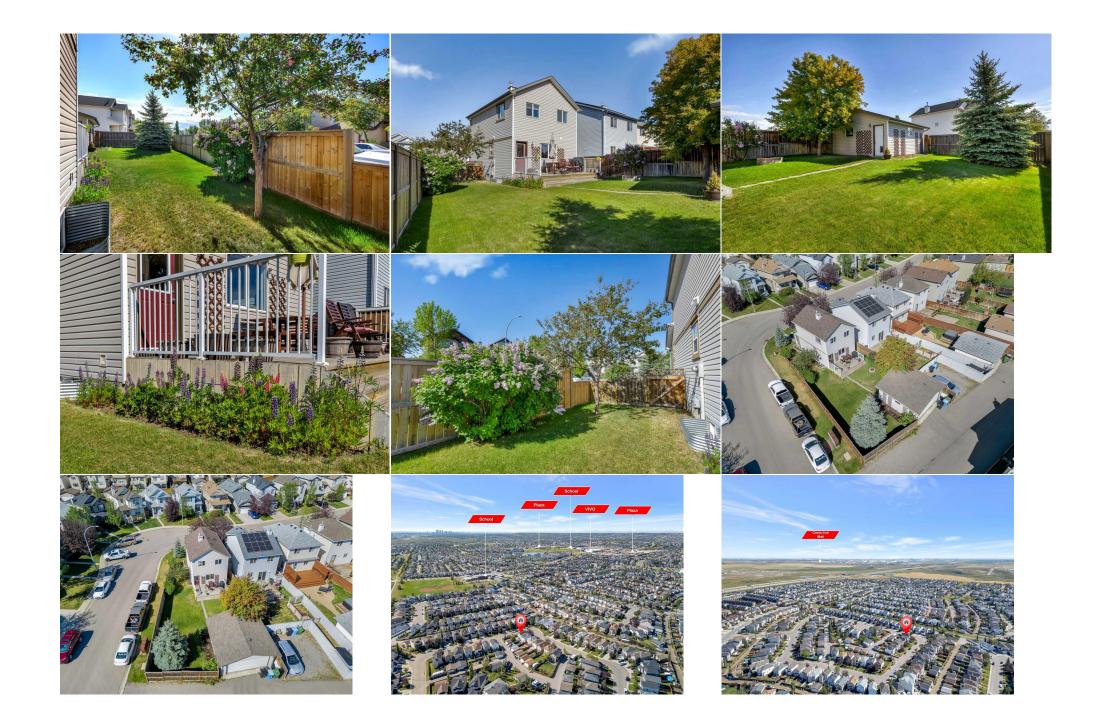

| Title:<br><b>Fee Simple</b><br>Legal Desc:      | Zoning:<br>R-1N<br>0510461                                                                                                                                                                                                                                                                                                                                                                                                                                                                                                                                                                                                                                                                                                                                                                                                                                                                                                                                                                                                                                                                                                                                                                                                                                        |  |  |  |  |  |  |
|-------------------------------------------------|-------------------------------------------------------------------------------------------------------------------------------------------------------------------------------------------------------------------------------------------------------------------------------------------------------------------------------------------------------------------------------------------------------------------------------------------------------------------------------------------------------------------------------------------------------------------------------------------------------------------------------------------------------------------------------------------------------------------------------------------------------------------------------------------------------------------------------------------------------------------------------------------------------------------------------------------------------------------------------------------------------------------------------------------------------------------------------------------------------------------------------------------------------------------------------------------------------------------------------------------------------------------|--|--|--|--|--|--|
| -                                               | Remarks                                                                                                                                                                                                                                                                                                                                                                                                                                                                                                                                                                                                                                                                                                                                                                                                                                                                                                                                                                                                                                                                                                                                                                                                                                                           |  |  |  |  |  |  |
| Pub Rmks:<br>Inclusions:<br>Property Listed By: | One of the best locations in all of Coventry Hills for its walkability to 6 schools as well as to shopping/recreation amenities. This home on a corner lot with 1 neighbor is very clean & well maintained. The main floor living room features a gas fireplace for those cold winter months and upstairs there are 3 very sunny and bright bedrooms and a full bathroom. The open concept kitchen is well designed, it has an island and ample counter/cabinet space, and there is a new LG refrigerator (2020). The basement, which includes a 3-piece bathroom, was professionally renovated (October 2021) by Basement Builders and has a 5-year warranty and just may be your favorite place to hang out. There are new smoke and CO detectors (July 2024) on the main and upper floor. The furnace and ducts were serviced and cleaned (Aug 2024) and there is a new hot water tank (July 2022). The spacious backyard has an 8-head sprinkler system and could allow for RV access/parking with some modifications. The double garage and paved alley will also be appreciated by car enthusiasts or those who just don't like a dusty/gravel alley. New shingles (2023), new fence on the right side (July 2018). None RE/MAX Real Estate (Mountain View) |  |  |  |  |  |  |