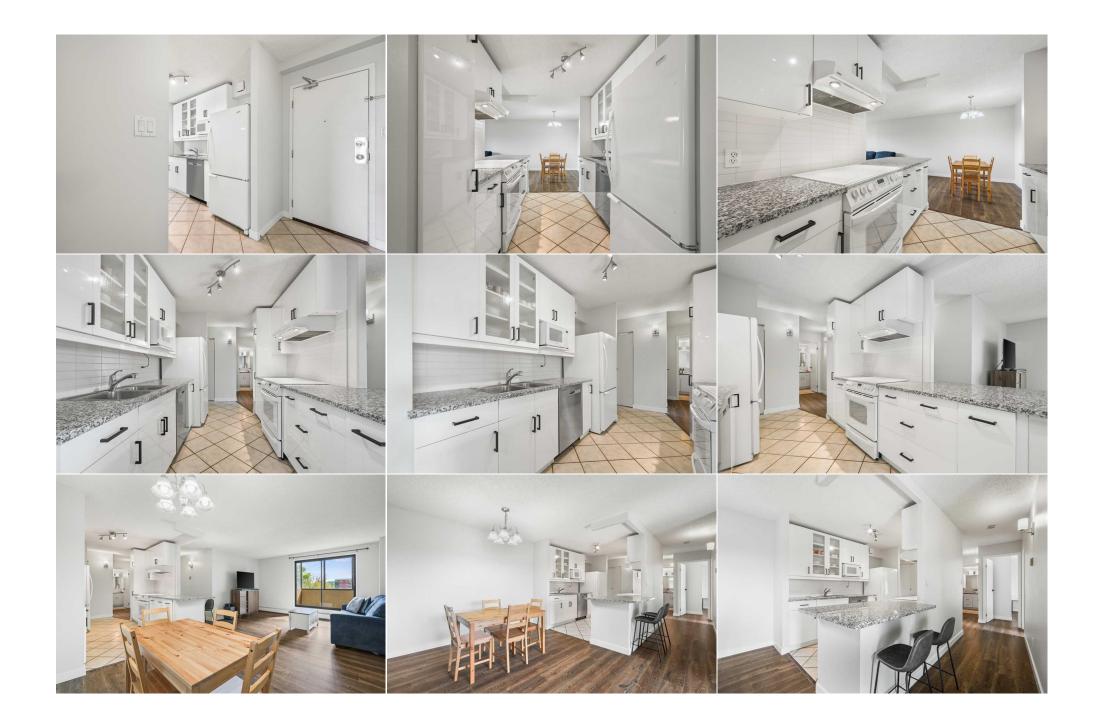

| Legal Desc:                                     | Fee Freq:<br>Monthly<br>9611585<br>Remarks                                                                                                                                                                                                                                                                                                                                                                                                                                                                                                                                                                                                                                                                                                                                                                                                                                                                                                                                                                                                                                                                |  |  |  |  |
|-------------------------------------------------|-----------------------------------------------------------------------------------------------------------------------------------------------------------------------------------------------------------------------------------------------------------------------------------------------------------------------------------------------------------------------------------------------------------------------------------------------------------------------------------------------------------------------------------------------------------------------------------------------------------------------------------------------------------------------------------------------------------------------------------------------------------------------------------------------------------------------------------------------------------------------------------------------------------------------------------------------------------------------------------------------------------------------------------------------------------------------------------------------------------|--|--|--|--|
| Pub Rmks:<br>Inclusions:<br>Property Listed By: | AIRBNB friendly with in suite laundry! A beautiful 2 bed/1 bath condo on the 4th floor of The Richmond, featuring a SOUTH-facing balcony with an enclosed<br>SUNROOM/SOLARIUM. Step into a modernized kitchen showcasing sleek white cabinetry, stone countertops, a new backsplash, and upgraded appliances. The<br>expansive open-concept living and dining area offers ample space for relaxation and entertainment, with sliding doors leading to your private solarium, perfect for<br>soaking up natural light year-round. The covered balcony provides a serene outdoor retreat with views of mature trees. Both bedrooms are equipped with spacious<br>closets, and the bathroom offers generous storage and counter space. Additional conveniences include in-suite laundry and a hallway closet for extra storage. The<br>unit comes with an assigned UNDERGROUND PARKING stall.The location is unbeatable, just steps from the C-TRAIN station, Saddledome, and the vibrant shops,<br>restaurants, and cafes along 1st St and 17th Ave SW. Condo fees cover Electricity!<br>N/A<br>Real Broker |  |  |  |  |