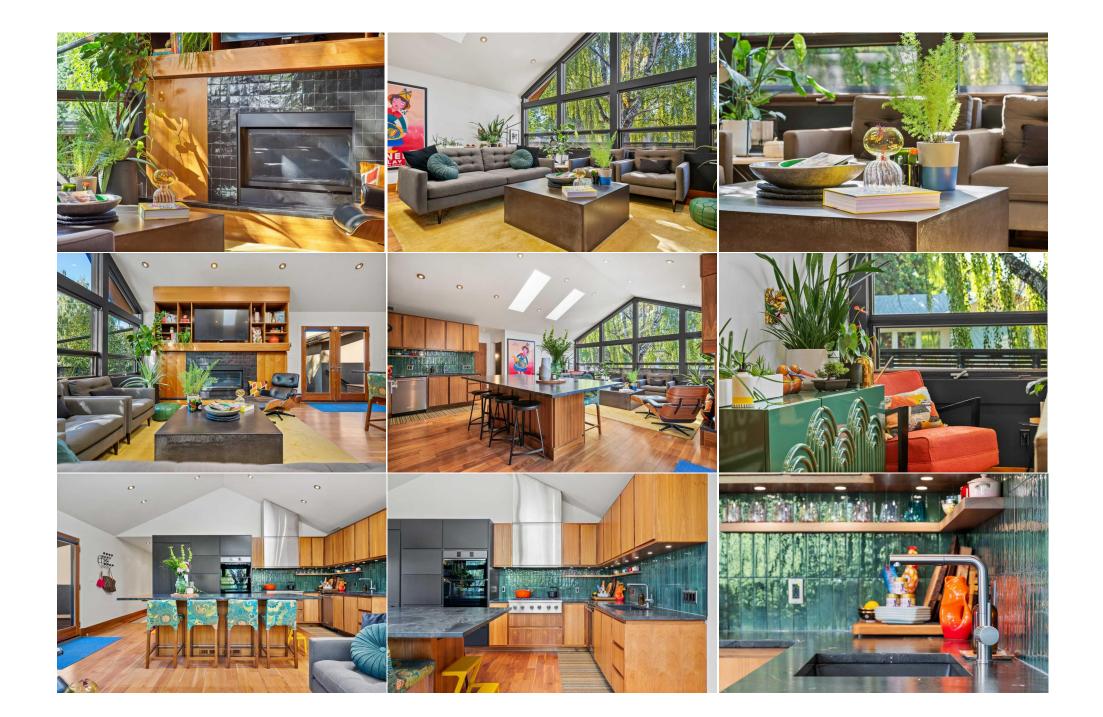

| Office                                          | Basement                                                                                                                                                                                                                                                                                                                                                                                                                                  | 6`9" x 9`2"                                                                                                                                                                                                                                                                                                                                                                                                                                                                                                                                                                                                                                                                                                                                                                                                                                                                                                                                                                                                                                                                                                                                                                                                                                                                                                                                                                                                                                                                                                                                                                                                                                                                                                                                                                                                                                                                                                                                                                                                                                                             | Furnace/Utility Room<br>Legal/Tax/Financial | Basement | 10`6" x 3`3" |  |  |  |  |
|-------------------------------------------------|-------------------------------------------------------------------------------------------------------------------------------------------------------------------------------------------------------------------------------------------------------------------------------------------------------------------------------------------------------------------------------------------------------------------------------------------|-------------------------------------------------------------------------------------------------------------------------------------------------------------------------------------------------------------------------------------------------------------------------------------------------------------------------------------------------------------------------------------------------------------------------------------------------------------------------------------------------------------------------------------------------------------------------------------------------------------------------------------------------------------------------------------------------------------------------------------------------------------------------------------------------------------------------------------------------------------------------------------------------------------------------------------------------------------------------------------------------------------------------------------------------------------------------------------------------------------------------------------------------------------------------------------------------------------------------------------------------------------------------------------------------------------------------------------------------------------------------------------------------------------------------------------------------------------------------------------------------------------------------------------------------------------------------------------------------------------------------------------------------------------------------------------------------------------------------------------------------------------------------------------------------------------------------------------------------------------------------------------------------------------------------------------------------------------------------------------------------------------------------------------------------------------------------|---------------------------------------------|----------|--------------|--|--|--|--|
| Title:<br>Fee Simple                            | 5904HM                                                                                                                                                                                                                                                                                                                                                                                                                                    | Zoning:<br><b>R-C1</b>                                                                                                                                                                                                                                                                                                                                                                                                                                                                                                                                                                                                                                                                                                                                                                                                                                                                                                                                                                                                                                                                                                                                                                                                                                                                                                                                                                                                                                                                                                                                                                                                                                                                                                                                                                                                                                                                                                                                                                                                                                                  |                                             |          |              |  |  |  |  |
| Legal Desc:                                     | 5904 <b>M</b> M                                                                                                                                                                                                                                                                                                                                                                                                                           |                                                                                                                                                                                                                                                                                                                                                                                                                                                                                                                                                                                                                                                                                                                                                                                                                                                                                                                                                                                                                                                                                                                                                                                                                                                                                                                                                                                                                                                                                                                                                                                                                                                                                                                                                                                                                                                                                                                                                                                                                                                                         | Remarks                                     |          |              |  |  |  |  |
| Pub Rmks:<br>Inclusions:<br>Property Listed By: | principles of organic<br>design is breathtakin<br>that looks like a mag<br>floods every corner o<br>island designed for b<br>The space also featur<br>create a refined yet f<br>The formal living roo<br>personal haven-an ou<br>The master suite is a<br>ensuite featuring hea<br>tile & pops of retro in<br>seamlessly integrate<br>Lower level is just as<br>area. This level also i<br>detached garage is a<br>substantial size while | Remarks     Experience the perfect blend of inner-city living and contemporary Mid-Century elegance in this Frank Lloyd Wright inspired masterpiece. Crafted to embody the principles of organic architecture, this home seamlessly integrates with its natural surroundings offering a harmonious blend of form and function. The intelligent design is breathtaking with every detail of this no-expense-spared recent transformation hand-selected by Susan Abramson of Toronto Designers, creating a home that looks like a magazine cover. A stunning louvred fence welcomes you framing the home's striking architectural peaks and manicured landscaping. Natural light floods every corner of the main floor, with expansive floor-to-ceiling windows showcasing the kitchen, a true centrepiece, sleek, built-in appliances and a large island designed for both cooking and casual dining. The book-matched walnut cabinetry is enhanced by leathered quartzite countertops and Zellige tile backsplash. The space also features a discrete coffee station, under-cabinet lighting & high-end appliances inc. an integrated Dacor refrigerator, all seamlessly integrated to create a refined yet functional kitchen environment. Guests will be enchanted by the exquisite grand dining island, offering seating for 12 - ideal for entertaining. The formal living room makes a striking impression, centred around a gas fireplace, elegantly framed by custom walnut bookshelves. Glass doors open to your own personal haven-an outdoor living area designed for relaxation & connection with nature inc. a Nordic custom barrel sauna with a HUMM remote/app electric heater. The master suite is an oasis, complete with an expansive built-in walnut wardrobe and a spacious walk-in closet. LOVE the sun drenched extraordinary 6-piece ensuite featuring heated penny tile flooring, motion sensor under vanity lighting, a free-standing soaker tub, and a steam shower adorned with imported terrazzo tile & pops of retro inspired colours - all |                                             |          |              |  |  |  |  |