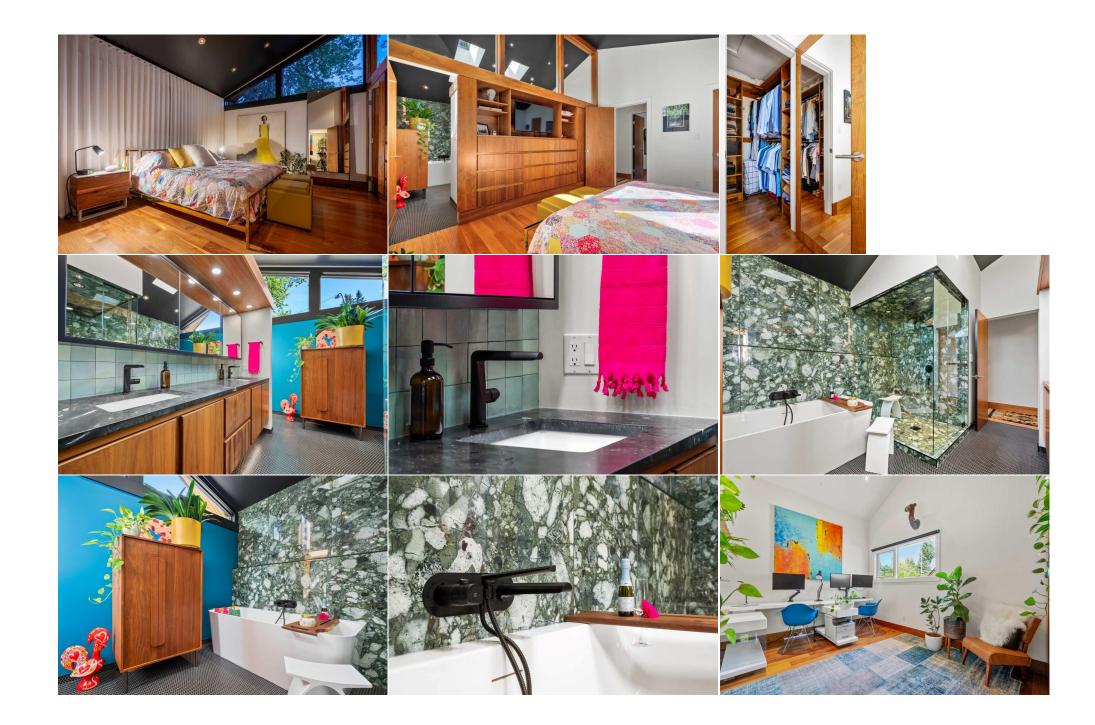

| Office                                          | Basement                                                                                                                                                                                                                                                                                                                                                                                                                                  | 6`9" x 9`2"                                                                                                                                                                                                                                                                                                                                                                                                                                                                                                                                                                                                                                                                                                                                                                                                                                                                                                                                                                                                                                                                                                                                                                                                                                                                                                                                                                                                                                                                                                                                                                                                                                                                                                                                                                                                                                                                                                                                                                                                                                                             | Furnace/Utility Room<br>Legal/Tax/Financial | Basement | 10`6" x 3`3" |  |  |  |  |
|-------------------------------------------------|-------------------------------------------------------------------------------------------------------------------------------------------------------------------------------------------------------------------------------------------------------------------------------------------------------------------------------------------------------------------------------------------------------------------------------------------|-------------------------------------------------------------------------------------------------------------------------------------------------------------------------------------------------------------------------------------------------------------------------------------------------------------------------------------------------------------------------------------------------------------------------------------------------------------------------------------------------------------------------------------------------------------------------------------------------------------------------------------------------------------------------------------------------------------------------------------------------------------------------------------------------------------------------------------------------------------------------------------------------------------------------------------------------------------------------------------------------------------------------------------------------------------------------------------------------------------------------------------------------------------------------------------------------------------------------------------------------------------------------------------------------------------------------------------------------------------------------------------------------------------------------------------------------------------------------------------------------------------------------------------------------------------------------------------------------------------------------------------------------------------------------------------------------------------------------------------------------------------------------------------------------------------------------------------------------------------------------------------------------------------------------------------------------------------------------------------------------------------------------------------------------------------------------|---------------------------------------------|----------|--------------|--|--|--|--|
| Title:<br>Fee Simple                            | 5904HM                                                                                                                                                                                                                                                                                                                                                                                                                                    | Zoning:<br><b>R-C1</b>                                                                                                                                                                                                                                                                                                                                                                                                                                                                                                                                                                                                                                                                                                                                                                                                                                                                                                                                                                                                                                                                                                                                                                                                                                                                                                                                                                                                                                                                                                                                                                                                                                                                                                                                                                                                                                                                                                                                                                                                                                                  |                                             |          |              |  |  |  |  |
| Legal Desc:                                     | 5904 <b>M</b> M                                                                                                                                                                                                                                                                                                                                                                                                                           |                                                                                                                                                                                                                                                                                                                                                                                                                                                                                                                                                                                                                                                                                                                                                                                                                                                                                                                                                                                                                                                                                                                                                                                                                                                                                                                                                                                                                                                                                                                                                                                                                                                                                                                                                                                                                                                                                                                                                                                                                                                                         | Remarks                                     |          |              |  |  |  |  |
| Pub Rmks:<br>Inclusions:<br>Property Listed By: | principles of organic<br>design is breathtakin<br>that looks like a mag<br>floods every corner o<br>island designed for b<br>The space also featur<br>create a refined yet f<br>The formal living roo<br>personal haven-an ou<br>The master suite is a<br>ensuite featuring hea<br>tile & pops of retro in<br>seamlessly integrate<br>Lower level is just as<br>area. This level also i<br>detached garage is a<br>substantial size while | Remarks     Experience the perfect blend of inner-city living and contemporary Mid-Century elegance in this Frank Lloyd Wright inspired masterpiece. Crafted to embody the principles of organic architecture, this home seamlessly integrates with its natural surroundings offering a harmonious blend of form and function. The intelligent design is breathtaking with every detail of this no-expense-spared recent transformation hand-selected by Susan Abramson of Toronto Designers, creating a home that looks like a magazine cover. A stunning louvred fence welcomes you framing the home's striking architectural peaks and manicured landscaping. Natural light floods every corner of the main floor, with expansive floor-to-ceiling windows showcasing the kitchen, a true centrepiece, sleek, built-in appliances and a large island designed for both cooking and casual dining. The book-matched walnut cabinetry is enhanced by leathered quartzite countertops and Zellige tile backsplash. The space also features a discrete coffee station, under-cabinet lighting & high-end appliances inc. an integrated Dacor refrigerator, all seamlessly integrated to create a refined yet functional kitchen environment. Guests will be enchanted by the exquisite grand dining island, offering seating for 12 - ideal for entertaining. The formal living room makes a striking impression, centred around a gas fireplace, elegantly framed by custom walnut bookshelves. Glass doors open to your own personal haven-an outdoor living area designed for relaxation & connection with nature inc. a Nordic custom barrel sauna with a HUMM remote/app electric heater. The master suite is an oasis, complete with an expansive built-in walnut wardrobe and a spacious walk-in closet. LOVE the sun drenched extraordinary 6-piece ensuite featuring heated penny tile flooring, motion sensor under vanity lighting, a free-standing soaker tub, and a steam shower adorned with imported terrazzo tile & pops of retro inspired colours - all |                                             |          |              |  |  |  |  |