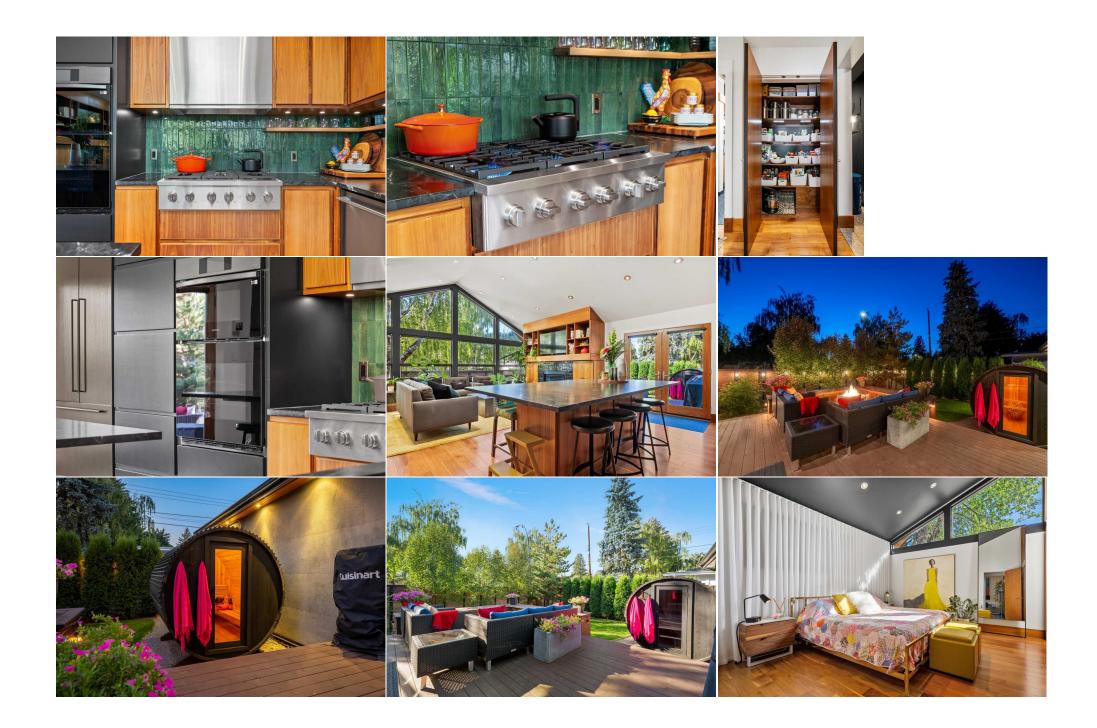

| Office                                          | Basement                                                                                                                                                                                                                                                                                                                                                                                                                                  | 6`9" x 9`2"                                                                                                                                                                                                                                                                                                                                                                                                                                                                                                                                                                                                                                                                                                                                                                                                                                                                                                                                                                                                                                                                                                                                                                                                                                                                                                                                                                                                                                                                                                                                                                                                                                                                                                                                                                                                                                                                                                                                                                                                                                                             | Furnace/Utility Room<br>Legal/Tax/Financial | Basement | 10`6" x 3`3" |  |  |  |  |
|-------------------------------------------------|-------------------------------------------------------------------------------------------------------------------------------------------------------------------------------------------------------------------------------------------------------------------------------------------------------------------------------------------------------------------------------------------------------------------------------------------|-------------------------------------------------------------------------------------------------------------------------------------------------------------------------------------------------------------------------------------------------------------------------------------------------------------------------------------------------------------------------------------------------------------------------------------------------------------------------------------------------------------------------------------------------------------------------------------------------------------------------------------------------------------------------------------------------------------------------------------------------------------------------------------------------------------------------------------------------------------------------------------------------------------------------------------------------------------------------------------------------------------------------------------------------------------------------------------------------------------------------------------------------------------------------------------------------------------------------------------------------------------------------------------------------------------------------------------------------------------------------------------------------------------------------------------------------------------------------------------------------------------------------------------------------------------------------------------------------------------------------------------------------------------------------------------------------------------------------------------------------------------------------------------------------------------------------------------------------------------------------------------------------------------------------------------------------------------------------------------------------------------------------------------------------------------------------|---------------------------------------------|----------|--------------|--|--|--|--|
| Title:<br>Fee Simple                            | 5904HM                                                                                                                                                                                                                                                                                                                                                                                                                                    | Zoning:<br><b>R-C1</b>                                                                                                                                                                                                                                                                                                                                                                                                                                                                                                                                                                                                                                                                                                                                                                                                                                                                                                                                                                                                                                                                                                                                                                                                                                                                                                                                                                                                                                                                                                                                                                                                                                                                                                                                                                                                                                                                                                                                                                                                                                                  |                                             |          |              |  |  |  |  |
| Legal Desc:                                     | 5904 <b>M</b> M                                                                                                                                                                                                                                                                                                                                                                                                                           |                                                                                                                                                                                                                                                                                                                                                                                                                                                                                                                                                                                                                                                                                                                                                                                                                                                                                                                                                                                                                                                                                                                                                                                                                                                                                                                                                                                                                                                                                                                                                                                                                                                                                                                                                                                                                                                                                                                                                                                                                                                                         | Remarks                                     |          |              |  |  |  |  |
| Pub Rmks:<br>Inclusions:<br>Property Listed By: | principles of organic<br>design is breathtakin<br>that looks like a mag<br>floods every corner o<br>island designed for b<br>The space also featur<br>create a refined yet f<br>The formal living roo<br>personal haven-an ou<br>The master suite is a<br>ensuite featuring hea<br>tile & pops of retro in<br>seamlessly integrate<br>Lower level is just as<br>area. This level also i<br>detached garage is a<br>substantial size while | Remarks     Experience the perfect blend of inner-city living and contemporary Mid-Century elegance in this Frank Lloyd Wright inspired masterpiece. Crafted to embody the principles of organic architecture, this home seamlessly integrates with its natural surroundings offering a harmonious blend of form and function. The intelligent design is breathtaking with every detail of this no-expense-spared recent transformation hand-selected by Susan Abramson of Toronto Designers, creating a home that looks like a magazine cover. A stunning louvred fence welcomes you framing the home's striking architectural peaks and manicured landscaping. Natural light floods every corner of the main floor, with expansive floor-to-ceiling windows showcasing the kitchen, a true centrepiece, sleek, built-in appliances and a large island designed for both cooking and casual dining. The book-matched walnut cabinetry is enhanced by leathered quartzite countertops and Zellige tile backsplash. The space also features a discrete coffee station, under-cabinet lighting & high-end appliances inc. an integrated Dacor refrigerator, all seamlessly integrated to create a refined yet functional kitchen environment. Guests will be enchanted by the exquisite grand dining island, offering seating for 12 - ideal for entertaining. The formal living room makes a striking impression, centred around a gas fireplace, elegantly framed by custom walnut bookshelves. Glass doors open to your own personal haven-an outdoor living area designed for relaxation & connection with nature inc. a Nordic custom barrel sauna with a HUMM remote/app electric heater. The master suite is an oasis, complete with an expansive built-in walnut wardrobe and a spacious walk-in closet. LOVE the sun drenched extraordinary 6-piece ensuite featuring heated penny tile flooring, motion sensor under vanity lighting, a free-standing soaker tub, and a steam shower adorned with imported terrazzo tile & pops of retro inspired colours - all |                                             |          |              |  |  |  |  |