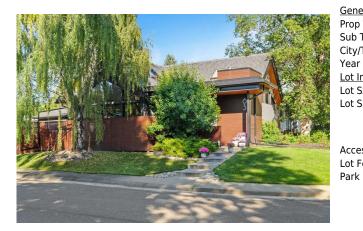

## 63 CHINOOK Drive, Calgary T2V 2P7

| MLS®#:  | A2162329 | Area:   | Chinook Park | Listing<br>Date: | 09/06/24 | List Price: <b>\$1,350,000</b> |
|---------|----------|---------|--------------|------------------|----------|--------------------------------|
| Status: | Pending  | County: | Calgary      | Change:          | None     | Association: Fort McMurray     |

| Residential                                                                                        |                                                              |                                                                                                                                                 | 12                                                                                                                                                                                 |                                                                                                                                                                                                                                                                      |  |  |  |
|----------------------------------------------------------------------------------------------------|--------------------------------------------------------------|-------------------------------------------------------------------------------------------------------------------------------------------------|------------------------------------------------------------------------------------------------------------------------------------------------------------------------------------|----------------------------------------------------------------------------------------------------------------------------------------------------------------------------------------------------------------------------------------------------------------------|--|--|--|
| Detached                                                                                           |                                                              |                                                                                                                                                 | <u>Layout</u>                                                                                                                                                                      |                                                                                                                                                                                                                                                                      |  |  |  |
| Calgary                                                                                            | Finished Floor Ar                                            | <u>ea</u>                                                                                                                                       | Beds:                                                                                                                                                                              | 4 (2 2 )                                                                                                                                                                                                                                                             |  |  |  |
| 1959                                                                                               | Abv Sqft:                                                    | 1,400                                                                                                                                           | Baths:                                                                                                                                                                             | 2.5 (2 1)                                                                                                                                                                                                                                                            |  |  |  |
|                                                                                                    | Low Sqft:                                                    |                                                                                                                                                 | Style:                                                                                                                                                                             | Bungalow                                                                                                                                                                                                                                                             |  |  |  |
| 5,952 sqft                                                                                         | Ttl Sqft:                                                    | 1,400                                                                                                                                           |                                                                                                                                                                                    |                                                                                                                                                                                                                                                                      |  |  |  |
|                                                                                                    |                                                              |                                                                                                                                                 | Parking                                                                                                                                                                            |                                                                                                                                                                                                                                                                      |  |  |  |
|                                                                                                    |                                                              |                                                                                                                                                 |                                                                                                                                                                                    | 4                                                                                                                                                                                                                                                                    |  |  |  |
|                                                                                                    |                                                              |                                                                                                                                                 |                                                                                                                                                                                    | 2                                                                                                                                                                                                                                                                    |  |  |  |
|                                                                                                    |                                                              |                                                                                                                                                 | Surage 52.                                                                                                                                                                         | -                                                                                                                                                                                                                                                                    |  |  |  |
| Back Lane,Street Lighting<br>Alley Access,Double Garage Detached,Heated Garage,Insulated,Oversized |                                                              |                                                                                                                                                 |                                                                                                                                                                                    |                                                                                                                                                                                                                                                                      |  |  |  |
|                                                                                                    | Detached<br>Calgary<br>1959<br>5,952 sqft<br>Back Lane,Stree | Residential<br>Detached<br>Calgary <u>Finished Floor Ar</u><br>1959 Abv Sqft:<br>Low Sqft:<br>5,952 sqft Ttl Sqft:<br>Back Lane,Street Lighting | Residential   Detached   Calgary Finished Floor Area   1959 Abv Sqft: 1,400   Low Sqft: 5,952 sqft 1,400   Back Lane,Street Lighting Image: Street Lighting Image: Street Lighting | Residential 12   Detached Layout   Calgary Finished Floor Area Beds:   1959 Abv Sqft: 1,400 Baths:   Low Sqft: 1,400 Style: 5,952 sqft   5,952 sqft Ttl Sqft: 1,400 Parking Ttl Park:   Garage Sz: Back Lane,Street Lighting Finished Floor Area Finished Floor Area |  |  |  |