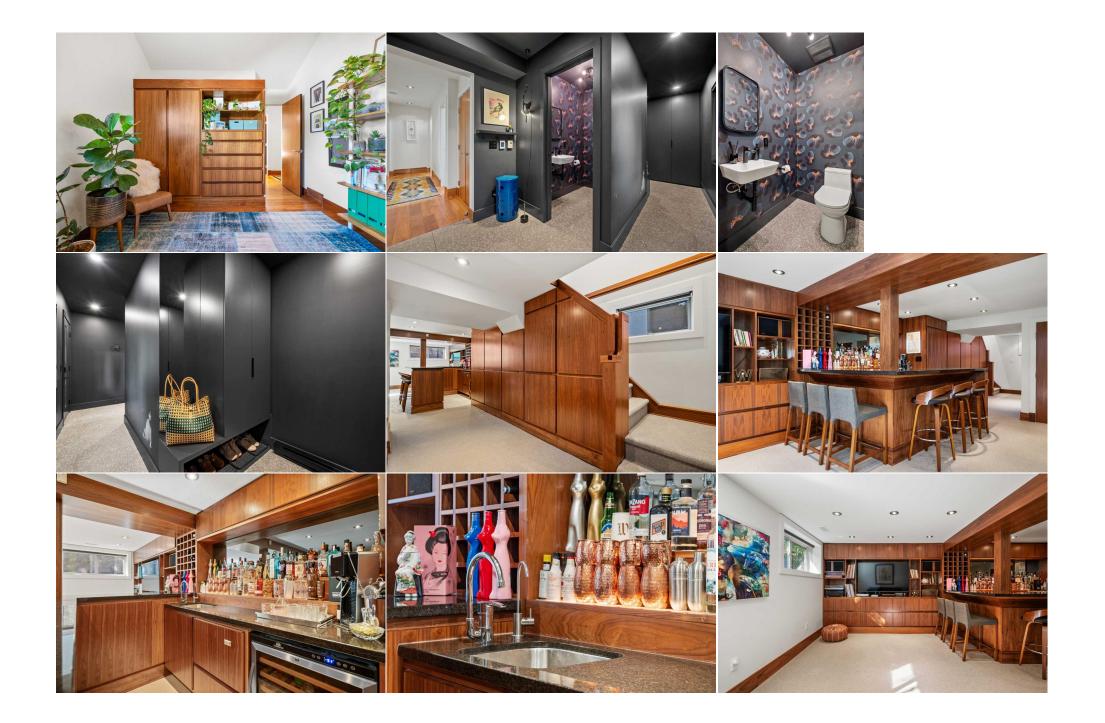

| Office                                          | Basement                                                                                                                                                                                                                                                                                                                                                                                                                                  | 6`9" x 9`2"                                                                                                                                                                                                                                                                                                                                                                                                                                                                                                                                                                                                                                                                                                                                                                                                                                                                                                                                                                                                                                                                                                                                                                                                                                                                                                                                                                                                                                                                                                                                                                                                                                                                                                                                                                                                                                                                                                                                                                                                                                                             | Furnace/Utility Room<br>Legal/Tax/Financial | Basement | 10`6" x 3`3" |  |  |  |  |
|-------------------------------------------------|-------------------------------------------------------------------------------------------------------------------------------------------------------------------------------------------------------------------------------------------------------------------------------------------------------------------------------------------------------------------------------------------------------------------------------------------|-------------------------------------------------------------------------------------------------------------------------------------------------------------------------------------------------------------------------------------------------------------------------------------------------------------------------------------------------------------------------------------------------------------------------------------------------------------------------------------------------------------------------------------------------------------------------------------------------------------------------------------------------------------------------------------------------------------------------------------------------------------------------------------------------------------------------------------------------------------------------------------------------------------------------------------------------------------------------------------------------------------------------------------------------------------------------------------------------------------------------------------------------------------------------------------------------------------------------------------------------------------------------------------------------------------------------------------------------------------------------------------------------------------------------------------------------------------------------------------------------------------------------------------------------------------------------------------------------------------------------------------------------------------------------------------------------------------------------------------------------------------------------------------------------------------------------------------------------------------------------------------------------------------------------------------------------------------------------------------------------------------------------------------------------------------------------|---------------------------------------------|----------|--------------|--|--|--|--|
| Title:<br>Fee Simple                            | 5904HM                                                                                                                                                                                                                                                                                                                                                                                                                                    | Zoning:<br><b>R-C1</b>                                                                                                                                                                                                                                                                                                                                                                                                                                                                                                                                                                                                                                                                                                                                                                                                                                                                                                                                                                                                                                                                                                                                                                                                                                                                                                                                                                                                                                                                                                                                                                                                                                                                                                                                                                                                                                                                                                                                                                                                                                                  |                                             |          |              |  |  |  |  |
| Legal Desc:                                     | 5904 <b>M</b> M                                                                                                                                                                                                                                                                                                                                                                                                                           |                                                                                                                                                                                                                                                                                                                                                                                                                                                                                                                                                                                                                                                                                                                                                                                                                                                                                                                                                                                                                                                                                                                                                                                                                                                                                                                                                                                                                                                                                                                                                                                                                                                                                                                                                                                                                                                                                                                                                                                                                                                                         | Remarks                                     |          |              |  |  |  |  |
| Pub Rmks:<br>Inclusions:<br>Property Listed By: | principles of organic<br>design is breathtakin<br>that looks like a mag<br>floods every corner o<br>island designed for b<br>The space also featur<br>create a refined yet f<br>The formal living roo<br>personal haven-an ou<br>The master suite is a<br>ensuite featuring hea<br>tile & pops of retro in<br>seamlessly integrate<br>Lower level is just as<br>area. This level also i<br>detached garage is a<br>substantial size while | Remarks     Experience the perfect blend of inner-city living and contemporary Mid-Century elegance in this Frank Lloyd Wright inspired masterpiece. Crafted to embody the principles of organic architecture, this home seamlessly integrates with its natural surroundings offering a harmonious blend of form and function. The intelligent design is breathtaking with every detail of this no-expense-spared recent transformation hand-selected by Susan Abramson of Toronto Designers, creating a home that looks like a magazine cover. A stunning louvred fence welcomes you framing the home's striking architectural peaks and manicured landscaping. Natural light floods every corner of the main floor, with expansive floor-to-ceiling windows showcasing the kitchen, a true centrepiece, sleek, built-in appliances and a large island designed for both cooking and casual dining. The book-matched walnut cabinetry is enhanced by leathered quartzite countertops and Zellige tile backsplash. The space also features a discrete coffee station, under-cabinet lighting & high-end appliances inc. an integrated Dacor refrigerator, all seamlessly integrated to create a refined yet functional kitchen environment. Guests will be enchanted by the exquisite grand dining island, offering seating for 12 - ideal for entertaining. The formal living room makes a striking impression, centred around a gas fireplace, elegantly framed by custom walnut bookshelves. Glass doors open to your own personal haven-an outdoor living area designed for relaxation & connection with nature inc. a Nordic custom barrel sauna with a HUMM remote/app electric heater. The master suite is an oasis, complete with an expansive built-in walnut wardrobe and a spacious walk-in closet. LOVE the sun drenched extraordinary 6-piece ensuite featuring heated penny tile flooring, motion sensor under vanity lighting, a free-standing soaker tub, and a steam shower adorned with imported terrazzo tile & pops of retro inspired colours - all |                                             |          |              |  |  |  |  |