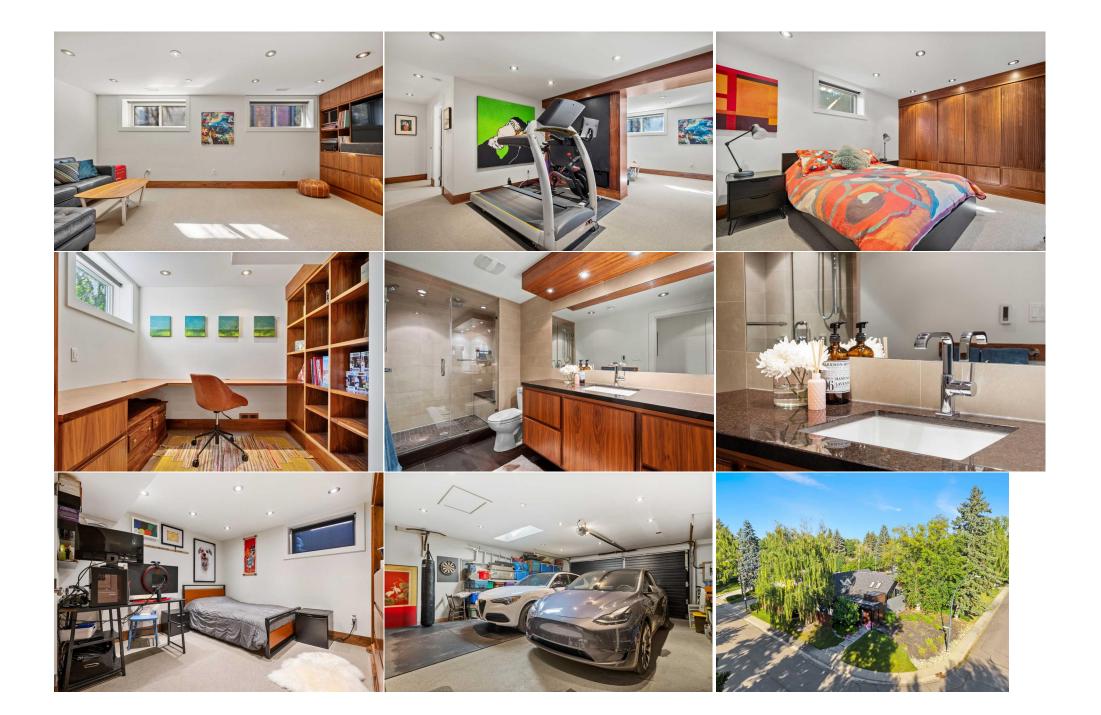

| Office                                          | Basement                                                                                                                                                                                                                                                                                                                                                                                                                                  | 6`9" x 9`2"                                                                                                                                                                                                                                                                                                                                                                                                                                                                                                                                                                                                                                                                                                                                                                                                                                                                                                                                                                                                                                                                                                                                                                                                                                                                                                                                                                                                                                                                                                                                                                                                                                                                                                                                                                                                                                                                                                                                                                                                                                                             | Furnace/Utility Room<br>Legal/Tax/Financial | Basement | 10`6" x 3`3" |  |  |  |  |
|-------------------------------------------------|-------------------------------------------------------------------------------------------------------------------------------------------------------------------------------------------------------------------------------------------------------------------------------------------------------------------------------------------------------------------------------------------------------------------------------------------|-------------------------------------------------------------------------------------------------------------------------------------------------------------------------------------------------------------------------------------------------------------------------------------------------------------------------------------------------------------------------------------------------------------------------------------------------------------------------------------------------------------------------------------------------------------------------------------------------------------------------------------------------------------------------------------------------------------------------------------------------------------------------------------------------------------------------------------------------------------------------------------------------------------------------------------------------------------------------------------------------------------------------------------------------------------------------------------------------------------------------------------------------------------------------------------------------------------------------------------------------------------------------------------------------------------------------------------------------------------------------------------------------------------------------------------------------------------------------------------------------------------------------------------------------------------------------------------------------------------------------------------------------------------------------------------------------------------------------------------------------------------------------------------------------------------------------------------------------------------------------------------------------------------------------------------------------------------------------------------------------------------------------------------------------------------------------|---------------------------------------------|----------|--------------|--|--|--|--|
| Title:<br>Fee Simple                            | 5904HM                                                                                                                                                                                                                                                                                                                                                                                                                                    | Zoning:<br><b>R-C1</b>                                                                                                                                                                                                                                                                                                                                                                                                                                                                                                                                                                                                                                                                                                                                                                                                                                                                                                                                                                                                                                                                                                                                                                                                                                                                                                                                                                                                                                                                                                                                                                                                                                                                                                                                                                                                                                                                                                                                                                                                                                                  |                                             |          |              |  |  |  |  |
| Legal Desc:                                     | 5904 <b>M</b> M                                                                                                                                                                                                                                                                                                                                                                                                                           |                                                                                                                                                                                                                                                                                                                                                                                                                                                                                                                                                                                                                                                                                                                                                                                                                                                                                                                                                                                                                                                                                                                                                                                                                                                                                                                                                                                                                                                                                                                                                                                                                                                                                                                                                                                                                                                                                                                                                                                                                                                                         | Remarks                                     |          |              |  |  |  |  |
| Pub Rmks:<br>Inclusions:<br>Property Listed By: | principles of organic<br>design is breathtakin<br>that looks like a mag<br>floods every corner o<br>island designed for b<br>The space also featur<br>create a refined yet f<br>The formal living roo<br>personal haven-an ou<br>The master suite is a<br>ensuite featuring hea<br>tile & pops of retro in<br>seamlessly integrate<br>Lower level is just as<br>area. This level also i<br>detached garage is a<br>substantial size while | Remarks     Experience the perfect blend of inner-city living and contemporary Mid-Century elegance in this Frank Lloyd Wright inspired masterpiece. Crafted to embody the principles of organic architecture, this home seamlessly integrates with its natural surroundings offering a harmonious blend of form and function. The intelligent design is breathtaking with every detail of this no-expense-spared recent transformation hand-selected by Susan Abramson of Toronto Designers, creating a home that looks like a magazine cover. A stunning louvred fence welcomes you framing the home's striking architectural peaks and manicured landscaping. Natural light floods every corner of the main floor, with expansive floor-to-ceiling windows showcasing the kitchen, a true centrepiece, sleek, built-in appliances and a large island designed for both cooking and casual dining. The book-matched walnut cabinetry is enhanced by leathered quartzite countertops and Zellige tile backsplash. The space also features a discrete coffee station, under-cabinet lighting & high-end appliances inc. an integrated Dacor refrigerator, all seamlessly integrated to create a refined yet functional kitchen environment. Guests will be enchanted by the exquisite grand dining island, offering seating for 12 - ideal for entertaining. The formal living room makes a striking impression, centred around a gas fireplace, elegantly framed by custom walnut bookshelves. Glass doors open to your own personal haven-an outdoor living area designed for relaxation & connection with nature inc. a Nordic custom barrel sauna with a HUMM remote/app electric heater. The master suite is an oasis, complete with an expansive built-in walnut wardrobe and a spacious walk-in closet. LOVE the sun drenched extraordinary 6-piece ensuite featuring heated penny tile flooring, motion sensor under vanity lighting, a free-standing soaker tub, and a steam shower adorned with imported terrazzo tile & pops of retro inspired colours - all |                                             |          |              |  |  |  |  |