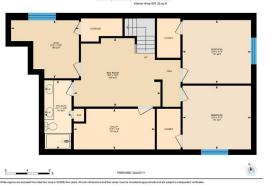

| 4pc Bathroom<br>Bedroom<br>Game Room            | Basement<br>Basement<br>Basement                                                                                                                                                                                                                                                                                                                        | 12`5" x 4`11"<br>11`6" x 12`4"<br>12`4" x 15`8"                                                                                                                                                                                                                                                                                                                                                                                                                                                                                       | Bedroom<br>Exercise Room<br>Furnace/Utility Room<br>Legal/Tax/Financial                                                                                                                                                                                                                                                                                                                                                                                                                                                                        | Basement<br>Basement<br>Basement                                                                                                                                                                                                                                                                                                                                      | 11`5" x 12`4"<br>10`6" x 12`4"<br>7`4" x 5`7"                                                                                                                                                                                                                                                                                                                                                                                                                                                                                                                                                                                                                         |
|-------------------------------------------------|---------------------------------------------------------------------------------------------------------------------------------------------------------------------------------------------------------------------------------------------------------------------------------------------------------------------------------------------------------|---------------------------------------------------------------------------------------------------------------------------------------------------------------------------------------------------------------------------------------------------------------------------------------------------------------------------------------------------------------------------------------------------------------------------------------------------------------------------------------------------------------------------------------|------------------------------------------------------------------------------------------------------------------------------------------------------------------------------------------------------------------------------------------------------------------------------------------------------------------------------------------------------------------------------------------------------------------------------------------------------------------------------------------------------------------------------------------------|-----------------------------------------------------------------------------------------------------------------------------------------------------------------------------------------------------------------------------------------------------------------------------------------------------------------------------------------------------------------------|-----------------------------------------------------------------------------------------------------------------------------------------------------------------------------------------------------------------------------------------------------------------------------------------------------------------------------------------------------------------------------------------------------------------------------------------------------------------------------------------------------------------------------------------------------------------------------------------------------------------------------------------------------------------------|
| Title:<br><b>Fee Simple</b><br>Legal Desc:      | 1412015                                                                                                                                                                                                                                                                                                                                                 | Zoning:<br><b>R-1N</b>                                                                                                                                                                                                                                                                                                                                                                                                                                                                                                                | Remarks                                                                                                                                                                                                                                                                                                                                                                                                                                                                                                                                        |                                                                                                                                                                                                                                                                                                                                                                       |                                                                                                                                                                                                                                                                                                                                                                                                                                                                                                                                                                                                                                                                       |
| Pub Rmks:<br>Inclusions:<br>Property Listed By: | be captivated by this si<br>attention to detail, & o<br>spacious & lined with b<br>gourmet kitchen, a true<br>custom wood range ho<br>culinary creations. Add<br>wall gas fireplace, perf<br>and BBQ gas line hook<br>bonus room awaits alo<br>walk-in custom closets<br>ensure comfort for the<br>with dual sinks, exercis<br>of lakeside living, with | tunning home nestled in the high<br>ffers plenty of exquisite custom for<br>eautiful hardwood floors through<br>e masterpiece. Equipped with plen<br>od, and not just one, but two islan<br>a walk-in pantry, and you will ne<br>ect for unwinding after a long day<br>up. Complete the main level with a<br>ng with a convenient upper-level<br>with ample space to unwind in so<br>entire family. Let us not forget al<br>se room & family room. Add an 0/<br>a host of amenities & located by<br>g and prepare to be awed! There a | ly desired community of Auburn Bay.<br>eatures with a perfect blend of luxur<br>out main floor, with an open floor pla<br>nty amounts of full height soft close<br>ands lined with custom stone finish. The<br>ever run out of space. Adjacent to the<br>y. Step out onto the backyard with a<br>a 2pc bath & mudroom with custom of<br>laundry room. Retreat to the primary<br>baker tub or shower. Two additn'l spa<br>bout the basement with thick underla<br>S garage with a rough in for heater,<br>schools, parks, shopping, dining, and | Elegantly designed by Jay<br>y, functionality & convenie<br>an and an abundance of na<br>cabinets, S/S built-in applia<br>he opulent granite counter<br>kitchen is a generous dini<br>large stamped concrete pa<br>cabinets offering plenty of<br>bedroom sanctuary, comp<br>cious bedrooms complete<br>ay to keep it cozy. Here you<br>A/C, cul-de-sac living this b | ting rooms, gym and O/S Garage. Prepare to<br>man, the Lauren model has meticulous<br>ence. Step inside the main entrance, it is<br>tural light. Prepare to be wowed by the<br>ances, a 5-burner gas cooktop with a sleek<br>rs provide the perfect backdrop for your<br>ing area & cozy living room featuring a stone<br>atio with a stone firepit, rough in for hot tub<br>space for the large family. Upstairs, a central<br>olete with a luxurious 5-piece ensuite, dual<br>with a full 5pc bathroom with duo sinks to<br>u will find 2 addition'l bedrooms, 4pc bath<br>home spares no expense. Experience the best<br>but this fully developed custom home with |