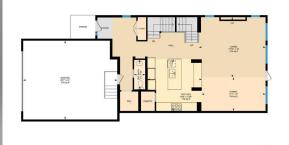

## TO VIEW THIS PROPERTY WITH AN A-TEAM BUYER'S AGENT PLEASE CONTACT (587) 700-7123

81 Auburn Meadows Cres SE, Calgary, AB Basement (Below Grade) Exterior Area 1015.23 so th Inferior Area 1017.25 so th