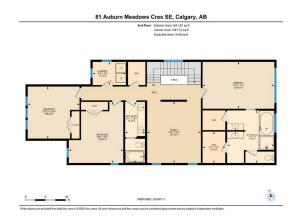

## TO VIEW THIS PROPERTY WITH AN A-TEAM BUYER'S AGENT PLEASE CONTACT (587) 700-7123

81 Auburn Meadows Cres SE, Calgary, AB Basement (Below Grade) Exterior Area 1015.23 so th Inferior Area 1017.25 so th