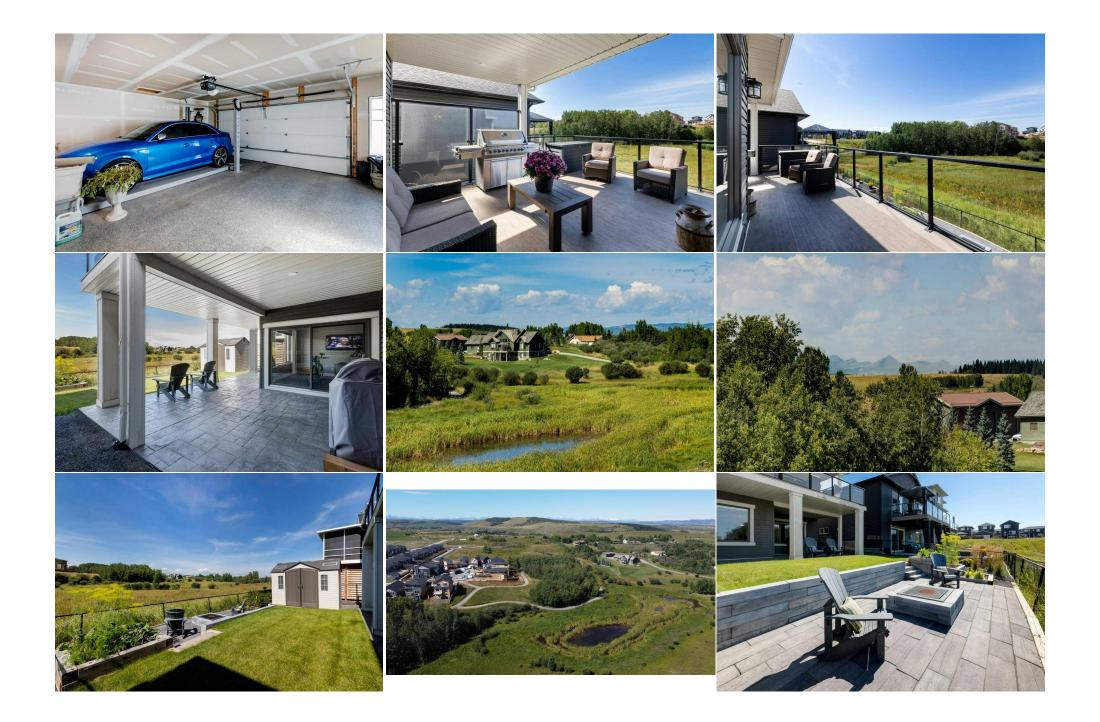

Back Yard,Backs on to Park/Green Space,Environmental Reserve,Lawn,Garden,Low Maintenance Landscape,No Neighbours Behind,Landscaped,Street Lighting,Underground Sprinklers,Views,Wetlands Additional Parking,Concrete Driveway,Double Garage Detached,Driveway,Front Drive,Garage Door Opener,Garage Faces Front,Insulated,On Street,Outside,Oversized,Side By Side

Utilities and Features

| P (                                                                                                                                             |                                                            |                                                                         |  |  |
|-------------------------------------------------------------------------------------------------------------------------------------------------|------------------------------------------------------------|-------------------------------------------------------------------------|--|--|
| Roof:                                                                                                                                           | Asphalt Shingle                                            | Construction:                                                           |  |  |
| Heating:                                                                                                                                        | In Floor,Forced Air                                        | Vinyl Siding,Wood Frame                                                 |  |  |
| Sewer:                                                                                                                                          |                                                            | Flooring:                                                               |  |  |
| Ext Feat:                                                                                                                                       | Balcony,BBQ gas line,Fire Pit,Garden,Private               | Carpet, Hardwood, Laminate, Tile                                        |  |  |
|                                                                                                                                                 | Yard, Storage                                              | Water Source:                                                           |  |  |
|                                                                                                                                                 |                                                            | Fnd/Bsmt:                                                               |  |  |
|                                                                                                                                                 |                                                            | Poured Concrete                                                         |  |  |
| Kitchen Appl:                                                                                                                                   | Dishwasher,Dryer,Electric Oven,Gas Stove,Range Hood,Washer |                                                                         |  |  |
| Int Feat: Bar,Bookcases,Breakfast Bar,Built-in Features,Closet Organizers,Double Vanity,Granite Counters,High Ceilings,Kitchen Island,No Animal |                                                            |                                                                         |  |  |
|                                                                                                                                                 | Home,Open Floorplan,Pantry,Separate Entrance,Soaking Tu    | ıb,Storage,Vaulted Ceiling(s),Walk-In Closet(s),Wet Bar,Wired for Sound |  |  |
| Utilities:                                                                                                                                      |                                                            |                                                                         |  |  |