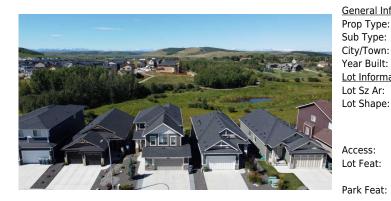

## 51 FIRESIDE Terrace, Cochrane T4C 2T1

| MLS®#:  | A2162384 | Area:   | Fireside          | Listing<br>Date: | 09/04/24 | List Price: <b>\$1,039,500</b> |
|---------|----------|---------|-------------------|------------------|----------|--------------------------------|
| Status: | Active   | County: | Rocky View County | Change:          | None     | Association: Fort McMurray     |

| nformation    | Residential |                    |       | <u>DOM</u><br><b>14</b> |           |
|---------------|-------------|--------------------|-------|-------------------------|-----------|
| 9:            | Detached    |                    |       |                         |           |
|               |             | Finished Fleer Are |       | <u>Layout</u>           | 4 (2 1 )  |
| ו:            | Cochrane    | Finished Floor Are |       | Beds:                   | 4 (3 1 )  |
| :             | 2018        | Abv Sqft:          | 2,326 | Baths:                  | 3.5 (3 1) |
| <u>nation</u> |             | Low Sqft:          |       | Style:                  | 2 Storey  |
|               | 4,606 sqft  | Ttl Sqft:          | 2,326 |                         |           |
| 2:            |             |                    |       | De alvia a              |           |
|               |             |                    |       | Parking                 |           |
|               |             |                    |       | Ttl Park:               | 5         |
|               |             |                    |       | Garage Sz:              | 2         |

Back Yard,Backs on to Park/Green Space,Environmental Reserve,Lawn,Garden,Low Maintenance Landscape,No Neighbours Behind,Landscaped,Street Lighting,Underground Sprinklers,Views,Wetlands Additional Parking,Concrete Driveway,Double Garage Detached,Driveway,Front Drive,Garage Door Opener,Garage Faces Front,Insulated,On Street,Outside,Oversized,Side By Side