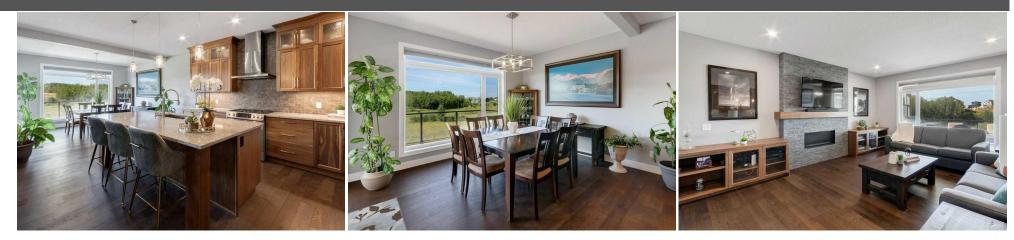

| Den<br>Storens       | Lower   | 11`10" x 9`1"<br>7`6" x 12`0" | Game Room           | Lower | 14`1" x 20`6"                                                                                                                                                                                                                                                                                                                                                                                                                                                                                                                                                                                                                                                                                                                                                                 |
|----------------------|---------|-------------------------------|---------------------|-------|-------------------------------------------------------------------------------------------------------------------------------------------------------------------------------------------------------------------------------------------------------------------------------------------------------------------------------------------------------------------------------------------------------------------------------------------------------------------------------------------------------------------------------------------------------------------------------------------------------------------------------------------------------------------------------------------------------------------------------------------------------------------------------|
| Storage              | Lower   | 7`6" x 13`0"                  | Legal/Tax/Financial |       |                                                                                                                                                                                                                                                                                                                                                                                                                                                                                                                                                                                                                                                                                                                                                                               |
| Title:<br>Fee Simple |         | Zoning:<br><b>R-LD</b>        |                     |       |                                                                                                                                                                                                                                                                                                                                                                                                                                                                                                                                                                                                                                                                                                                                                                               |
| Legal Desc:          | 1712511 |                               | Remarks             |       |                                                                                                                                                                                                                                                                                                                                                                                                                                                                                                                                                                                                                                                                                                                                                                               |
| Pub Rmks:            | Remarks |                               |                     |       | , parks, restaurants, pharmacy, dental and<br>effortlessly to the open concept living space<br>ne culinary dream kitchen includes an extra-long,<br>d separate steam oven. Conveniently walk<br>ne extended, oversized, fully finished garage with<br>lit-in walnut bookshelves and a dining room with<br>eam in while central air conditioning, Ecobee<br>g and glass railing allowing you to take in the full<br>and/or office space with the bonus room featuring<br>unning views and a dream walk-in closet with a<br>parate water closet. Bright and spacious laundry<br>urite space to enjoy watching sports with double<br>at space to relax, entertain, or host overnight<br>nd irrigation and xeriscaped front yard. Fully<br>in the views. Customize your home with |