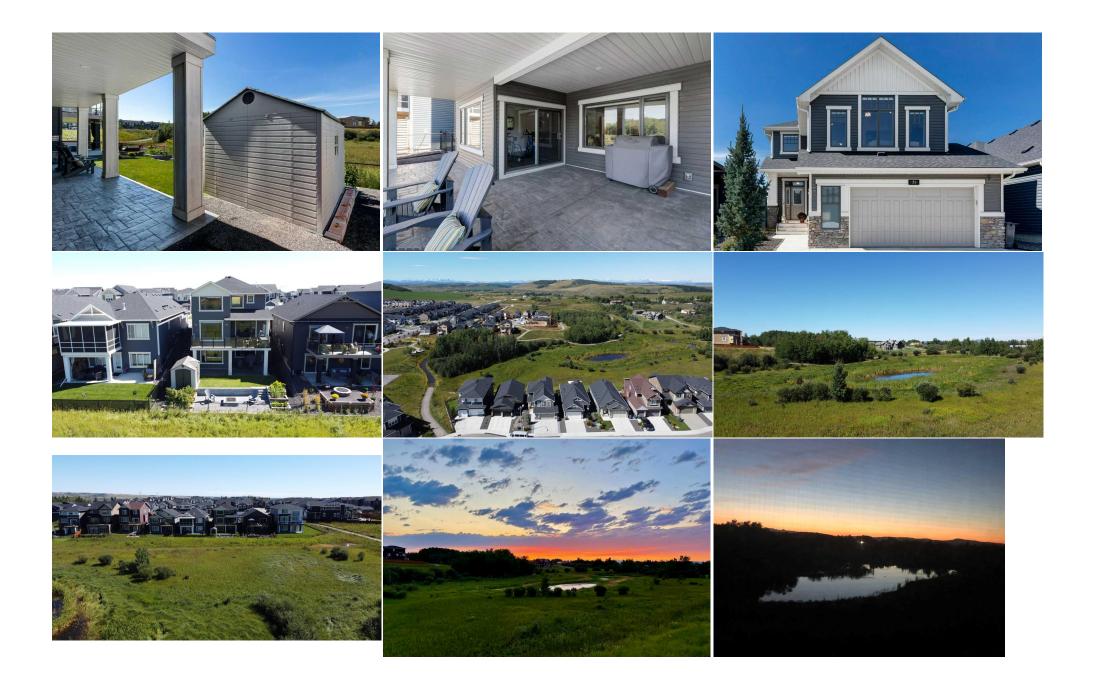

Back Yard,Backs on to Park/Green Space,Environmental Reserve,Lawn,Garden,Low Maintenance Landscape,No Neighbours Behind,Landscaped,Street Lighting,Underground Sprinklers,Views,Wetlands Additional Parking,Concrete Driveway,Double Garage Detached,Driveway,Front Drive,Garage Door Opener,Garage Faces Front,Insulated,On Street,Outside,Oversized,Side By Side