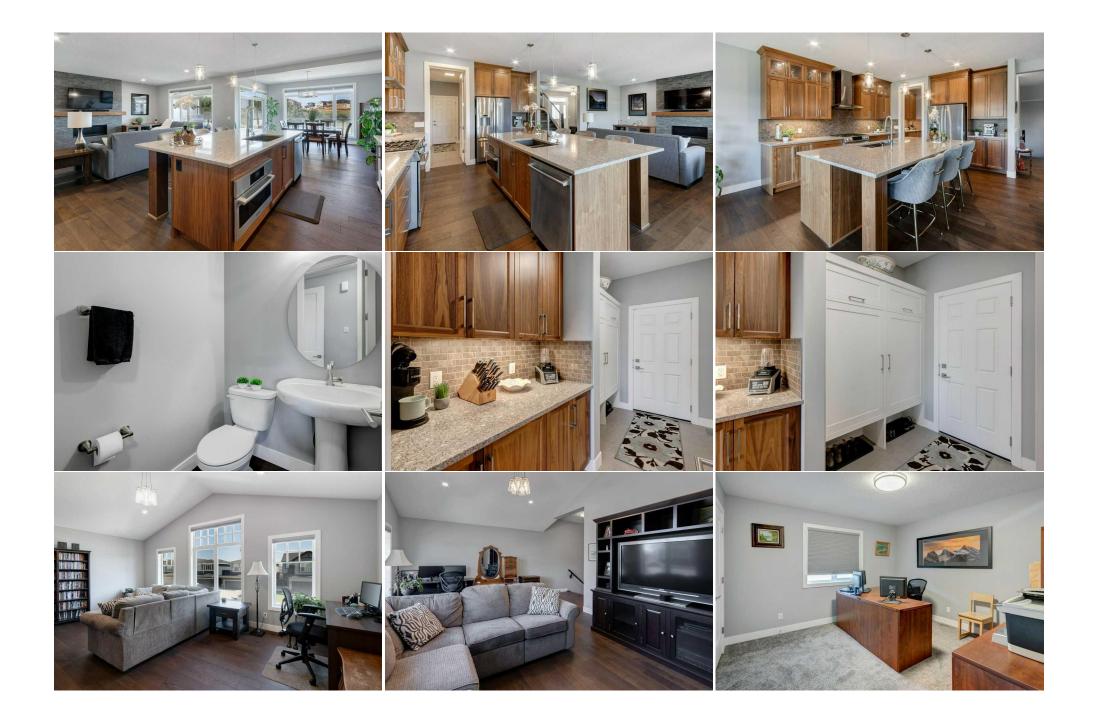

| Den<br>Storens       | Lower   | 11`10" x 9`1"<br>7`6" x 12`0" | Game Room           | Lower | 14`1" x 20`6"                                                                                                                                                                                                                                                                                                                                                                                                                                                                                                                                                                                                                                                                                                                                                                 |
|----------------------|---------|-------------------------------|---------------------|-------|-------------------------------------------------------------------------------------------------------------------------------------------------------------------------------------------------------------------------------------------------------------------------------------------------------------------------------------------------------------------------------------------------------------------------------------------------------------------------------------------------------------------------------------------------------------------------------------------------------------------------------------------------------------------------------------------------------------------------------------------------------------------------------|
| Storage              | Lower   | 7`6" x 13`0"                  | Legal/Tax/Financial |       |                                                                                                                                                                                                                                                                                                                                                                                                                                                                                                                                                                                                                                                                                                                                                                               |
| Title:<br>Fee Simple |         | Zoning:<br><b>R-LD</b>        |                     |       |                                                                                                                                                                                                                                                                                                                                                                                                                                                                                                                                                                                                                                                                                                                                                                               |
| Legal Desc:          | 1712511 |                               | Remarks             |       |                                                                                                                                                                                                                                                                                                                                                                                                                                                                                                                                                                                                                                                                                                                                                                               |
| Pub Rmks:            | Remarks |                               |                     |       | , parks, restaurants, pharmacy, dental and<br>effortlessly to the open concept living space<br>ne culinary dream kitchen includes an extra-long,<br>d separate steam oven. Conveniently walk<br>ne extended, oversized, fully finished garage with<br>lit-in walnut bookshelves and a dining room with<br>eam in while central air conditioning, Ecobee<br>g and glass railing allowing you to take in the full<br>and/or office space with the bonus room featuring<br>unning views and a dream walk-in closet with a<br>parate water closet. Bright and spacious laundry<br>urite space to enjoy watching sports with double<br>at space to relax, entertain, or host overnight<br>nd irrigation and xeriscaped front yard. Fully<br>in the views. Customize your home with |