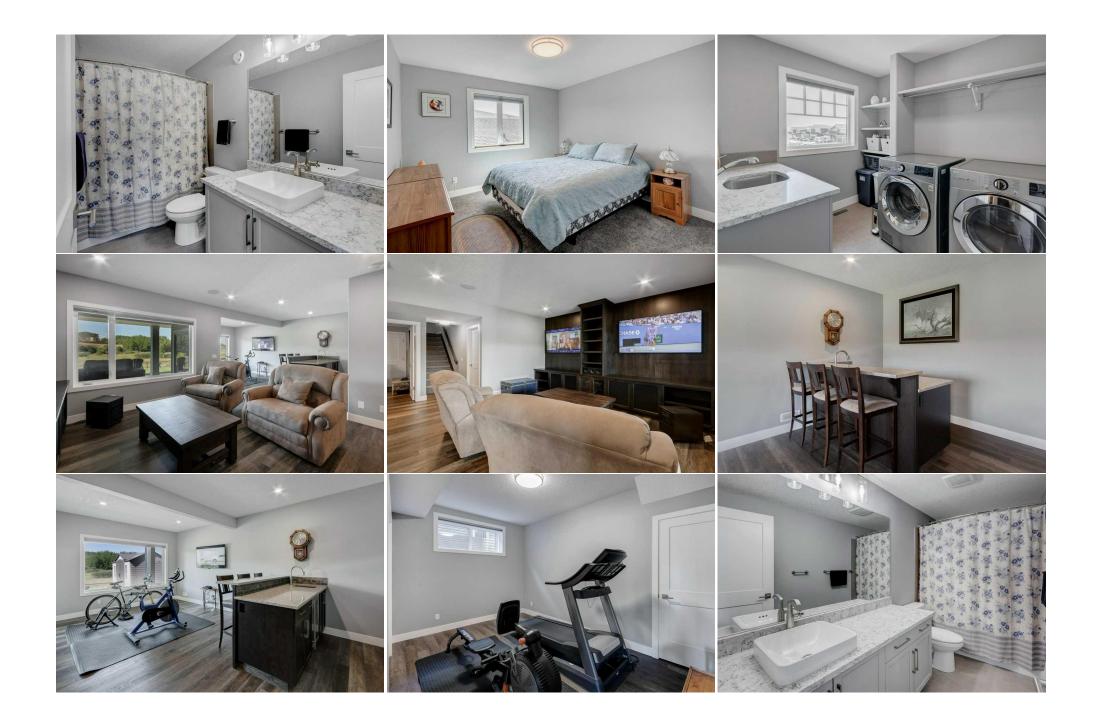

|                  |       |                   | Room Information  |       |                |  |
|------------------|-------|-------------------|-------------------|-------|----------------|--|
| Room             | Level | <u>Dimensions</u> | <u>Room</u>       | Level | Dimensions     |  |
| 2pc Bathroom     | Main  | 4`6" x 4`10"      | Dining Room       | Main  | 12`10" x 9`2"  |  |
| Foyer            | Main  | 7`7" x 9`9"       | Kitchen           | Main  | 11`4" x 18`10" |  |
| Mud Room         | Main  | 15`7" x 17`7"     | 4pc Bathroom      | Upper | 9`0" x 4`11"   |  |
| 5pc Ensuite bath | Upper | 13`6" x 8`4"      | Bedroom           | Upper | 13`7" x 10`5"  |  |
| Bedroom          | Main  | 11`1" x 11`5"     | Family Room       | Upper | 18`10" x 16`7" |  |
| Laundry          | Upper | 7`4" x 8`4"       | Bedroom - Primary | Upper | 12`11" x 20`9" |  |
| Walk-In Closet   | Upper | 9`1" x 6`5"       | 4pc Bathroom      | Lower | 10`8" x 4`10"  |  |
| Other            | Lower | 10`8" x 9`8"      | Bedroom           | Lower | 14`1" x 9`3"   |  |

| Den<br>Storens       | Lower   | 11`10" x 9`1"<br>7`6" x 12`0" | Game Room           | Lower | 14`1" x 20`6"                                                                                                                                                                                                                                                                                                                                                                                                                                                                                                                                                                                                                                                                                                                                                                 |
|----------------------|---------|-------------------------------|---------------------|-------|-------------------------------------------------------------------------------------------------------------------------------------------------------------------------------------------------------------------------------------------------------------------------------------------------------------------------------------------------------------------------------------------------------------------------------------------------------------------------------------------------------------------------------------------------------------------------------------------------------------------------------------------------------------------------------------------------------------------------------------------------------------------------------|
| Storage              | Lower   | 7`6" x 13`0"                  | Legal/Tax/Financial |       |                                                                                                                                                                                                                                                                                                                                                                                                                                                                                                                                                                                                                                                                                                                                                                               |
| Title:<br>Fee Simple |         | Zoning:<br><b>R-LD</b>        |                     |       |                                                                                                                                                                                                                                                                                                                                                                                                                                                                                                                                                                                                                                                                                                                                                                               |
| Legal Desc:          | 1712511 |                               | Remarks             |       |                                                                                                                                                                                                                                                                                                                                                                                                                                                                                                                                                                                                                                                                                                                                                                               |
| Pub Rmks:            | Remarks |                               |                     |       | , parks, restaurants, pharmacy, dental and<br>effortlessly to the open concept living space<br>ne culinary dream kitchen includes an extra-long,<br>d separate steam oven. Conveniently walk<br>ne extended, oversized, fully finished garage with<br>lit-in walnut bookshelves and a dining room with<br>eam in while central air conditioning, Ecobee<br>g and glass railing allowing you to take in the full<br>and/or office space with the bonus room featuring<br>unning views and a dream walk-in closet with a<br>parate water closet. Bright and spacious laundry<br>urite space to enjoy watching sports with double<br>at space to relax, entertain, or host overnight<br>nd irrigation and xeriscaped front yard. Fully<br>in the views. Customize your home with |