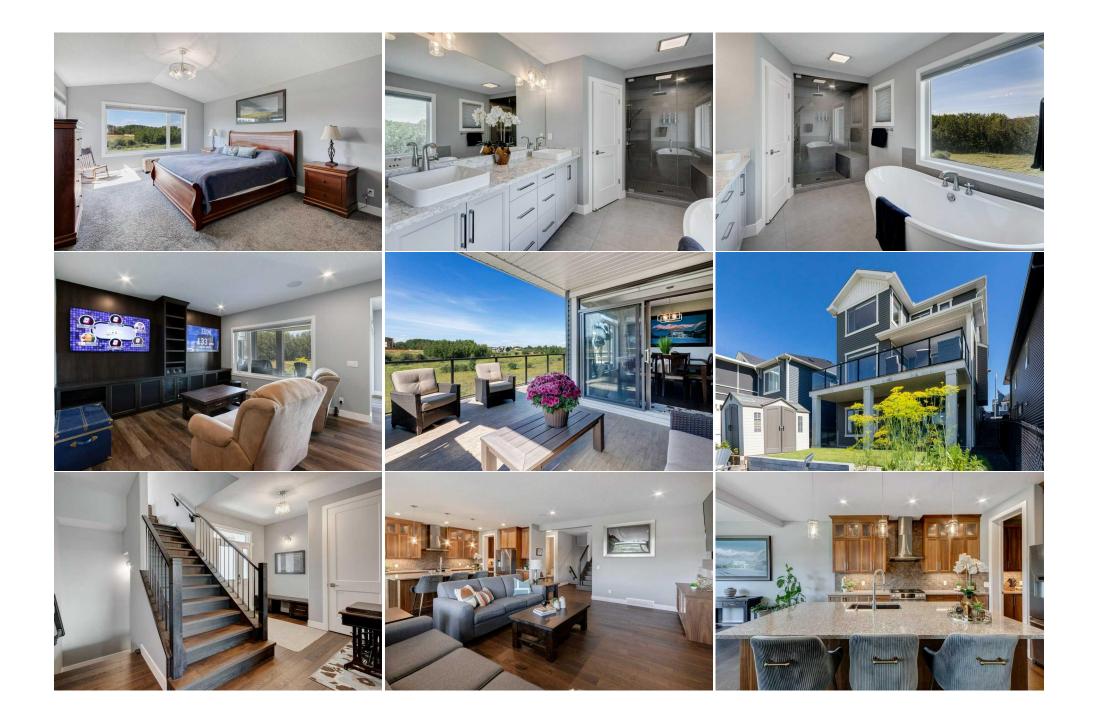

| Den<br>Storens       | Lower   | 11`10" x 9`1"<br>7`6" x 12`0" | Game Room           | Lower | 14`1" x 20`6"                                                                                                                                                                                                                                                                                                                                                                                                                                                                                                                                                                                                                                                                                                                                                                 |
|----------------------|---------|-------------------------------|---------------------|-------|-------------------------------------------------------------------------------------------------------------------------------------------------------------------------------------------------------------------------------------------------------------------------------------------------------------------------------------------------------------------------------------------------------------------------------------------------------------------------------------------------------------------------------------------------------------------------------------------------------------------------------------------------------------------------------------------------------------------------------------------------------------------------------|
| Storage              | Lower   | 7`6" x 13`0"                  | Legal/Tax/Financial |       |                                                                                                                                                                                                                                                                                                                                                                                                                                                                                                                                                                                                                                                                                                                                                                               |
| Title:<br>Fee Simple |         | Zoning:<br><b>R-LD</b>        |                     |       |                                                                                                                                                                                                                                                                                                                                                                                                                                                                                                                                                                                                                                                                                                                                                                               |
| Legal Desc:          | 1712511 |                               | Remarks             |       |                                                                                                                                                                                                                                                                                                                                                                                                                                                                                                                                                                                                                                                                                                                                                                               |
| Pub Rmks:            | Remarks |                               |                     |       | , parks, restaurants, pharmacy, dental and<br>effortlessly to the open concept living space<br>ne culinary dream kitchen includes an extra-long,<br>d separate steam oven. Conveniently walk<br>ne extended, oversized, fully finished garage with<br>lit-in walnut bookshelves and a dining room with<br>eam in while central air conditioning, Ecobee<br>g and glass railing allowing you to take in the full<br>and/or office space with the bonus room featuring<br>unning views and a dream walk-in closet with a<br>parate water closet. Bright and spacious laundry<br>urite space to enjoy watching sports with double<br>at space to relax, entertain, or host overnight<br>nd irrigation and xeriscaped front yard. Fully<br>in the views. Customize your home with |