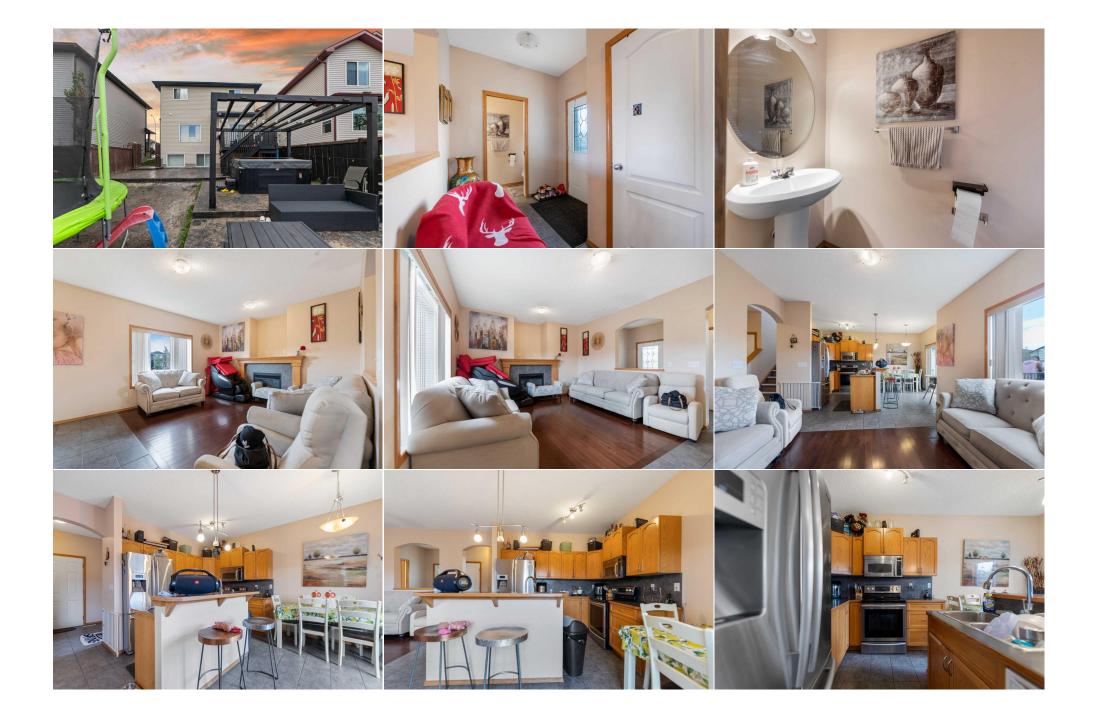

Utilities and Features

| Roof:<br>Heating:<br>Sewer:<br>Ext Feat:                              | Asphalt Shingle<br>Forced Air,Natural Gas<br>None |                                            | Flooring:                                                                                                | Concrete,Vinyl Siding,Wood Frame<br>Flooring:<br>Carpet,Ceramic Tile,Hardwood<br>Water Source:<br>Fnd/Bsmt: |                   |  |  |  |  |
|-----------------------------------------------------------------------|---------------------------------------------------|--------------------------------------------|----------------------------------------------------------------------------------------------------------|-------------------------------------------------------------------------------------------------------------|-------------------|--|--|--|--|
| Kitchen Appl: Bar Fridge,Central Air Cond<br>Int Feat: Kitchen Island |                                                   | l Air Conditioner, Dishwasher, Electric St | Conditioner,Dishwasher,Electric Stove,Garage Control(s),Microwave Hood Fan,Washer/Dryer,Window Coverings |                                                                                                             |                   |  |  |  |  |
| Utilities:                                                            | Ritchen Island                                    |                                            |                                                                                                          |                                                                                                             |                   |  |  |  |  |
|                                                                       |                                                   |                                            | Room Information                                                                                         |                                                                                                             |                   |  |  |  |  |
| <u>Room</u>                                                           | Level                                             | <b>Dimensions</b>                          | <u>Room</u>                                                                                              | Level                                                                                                       | <u>Dimensions</u> |  |  |  |  |
| Living/Dining F                                                       | oom CombinationMain                               | 8`11" x 6`11"                              | Living Room                                                                                              | Main                                                                                                        | 13`5" x 11`6"     |  |  |  |  |
| Kitchen                                                               | Main                                              | 10`4" x 8`6"                               | Game Room                                                                                                | Basement                                                                                                    | 23`10" x 11`7"    |  |  |  |  |
| Laundry                                                               | Upper                                             | 7`3" x 5`11"                               | Furnace/Utility Room                                                                                     | Basement                                                                                                    | 7`11" x 4`11"     |  |  |  |  |
| Bedroom - Prin                                                        | nary Upper                                        | 13`7" x 11`7"                              | Bedroom                                                                                                  | Upper                                                                                                       | 12`3" x 11`1"     |  |  |  |  |
| Bedroom                                                               | Upper                                             | 12`3" x 11`1"                              | 2pc Bathroom                                                                                             | Main                                                                                                        | 7`0" x 2`11"      |  |  |  |  |
| 4pc Bathroom                                                          | Upper                                             | 7`3" x 4`11"                               | 4pc Ensuite bath                                                                                         | Upper                                                                                                       | 7`8" x 4`11"      |  |  |  |  |
| Walk-In Closet                                                        | Upper                                             | 5`4" x 5`0"                                | Storage                                                                                                  | Basement                                                                                                    | 7`10" x 4`11"     |  |  |  |  |

| Foyer               | Main                                                                                                                                                                                                                                                                                                                                                                                                                                                                                                                                                                                                                                                            | 9`2" x 7`0"                                                                                         |  |  |
|---------------------|-----------------------------------------------------------------------------------------------------------------------------------------------------------------------------------------------------------------------------------------------------------------------------------------------------------------------------------------------------------------------------------------------------------------------------------------------------------------------------------------------------------------------------------------------------------------------------------------------------------------------------------------------------------------|-----------------------------------------------------------------------------------------------------|--|--|
| -                   |                                                                                                                                                                                                                                                                                                                                                                                                                                                                                                                                                                                                                                                                 | Legal/Tax/Financial                                                                                 |  |  |
| Title:              |                                                                                                                                                                                                                                                                                                                                                                                                                                                                                                                                                                                                                                                                 | Zoning:                                                                                             |  |  |
| Fee Simple          |                                                                                                                                                                                                                                                                                                                                                                                                                                                                                                                                                                                                                                                                 | R1                                                                                                  |  |  |
| Legal Desc:         | 0414348                                                                                                                                                                                                                                                                                                                                                                                                                                                                                                                                                                                                                                                         |                                                                                                     |  |  |
|                     |                                                                                                                                                                                                                                                                                                                                                                                                                                                                                                                                                                                                                                                                 | Remarks                                                                                             |  |  |
| Pub Rmks:           | STATE OF THE ART" VERY BEAUTIFUL, SUNNY HOUSE. Great accessibility for families with young kids & elderly family members. 3 beds, 2.5 bathrooms. Sunny & spacious front and back yards for year around daylights. Back yard backing on the canal & green space. Good location close proximity to light retail commercial place housing medical clinics, daycare, pharmacy, gas station, grocery stores, recreation centers, schools, play grounds, shopping complex, airport, shopping malls, and many more. Spacious house with centralized ac system. Excellent opportunity to own this house for self use or possible revenue/investment property. Ideal for |                                                                                                     |  |  |
| Inclusions:         | n/a                                                                                                                                                                                                                                                                                                                                                                                                                                                                                                                                                                                                                                                             | s & young families with kids & parents. Come on in and experience yourself self, "WARM WELCOME"!!!! |  |  |
| Property Listed By: | SkaiRise Realty                                                                                                                                                                                                                                                                                                                                                                                                                                                                                                                                                                                                                                                 |                                                                                                     |  |  |