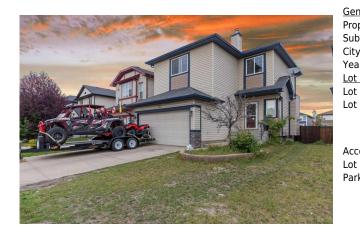

## 756 LUXSTONE Landing, Airdrie T4B 3L1

| MLS®#:  | A2162399 | Area:   | Luxstone | Listing          | 09/04/24       | List Price: <b>\$614,990</b> |
|---------|----------|---------|----------|------------------|----------------|------------------------------|
| Status: | Active   | County: | Airdrie  | Date:<br>Change: | -\$10k, 12-Sep | Association: Fort McMurray   |

| eneral Information    |                                 |                   |       | DOM           |           |
|-----------------------|---------------------------------|-------------------|-------|---------------|-----------|
| ор Туре:              | Residential                     |                   |       | 14            |           |
| ub Type:              | Detached                        |                   |       | <u>Layout</u> |           |
| ty/Town:              | Airdrie                         | Finished Floor Ar | ea    | Beds:         | 3 (3 )    |
| ear Built:            | 2005                            | Abv Sqft:         | 1,442 | Baths:        | 2.5 (2 1) |
| ot Information        |                                 | Low Sqft:         |       | Style:        | 2 Storey  |
| ot Sz Ar:             | 3,957 sqft                      | Ttl Sqft:         | 1,442 |               |           |
| ot Shape:             |                                 |                   |       | Parking       |           |
|                       |                                 |                   |       | Ttl Park:     | 4         |
|                       |                                 |                   |       | Garage Sz:    | 2         |
| ccess:                |                                 |                   |       | 2             |           |
| ot Feat:<br>ark Feat: | Landscaped,Rec<br>Double Garage |                   |       |               |           |