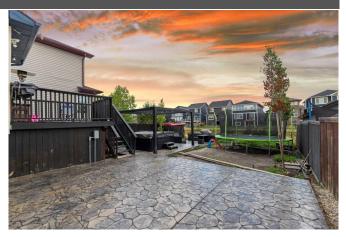

Utilities and Features

| Roof:<br>Heating:<br>Sewer:<br>Ext Feat:                              | Asphalt Shingle<br>Forced Air,Natural Gas<br>None |                                            | Flooring:                                                                                                | Concrete,Vinyl Siding,Wood Frame<br>Flooring:<br>Carpet,Ceramic Tile,Hardwood<br>Water Source:<br>Fnd/Bsmt: |                   |  |  |  |  |
|-----------------------------------------------------------------------|---------------------------------------------------|--------------------------------------------|----------------------------------------------------------------------------------------------------------|-------------------------------------------------------------------------------------------------------------|-------------------|--|--|--|--|
| Kitchen Appl: Bar Fridge,Central Air Cond<br>Int Feat: Kitchen Island |                                                   | l Air Conditioner, Dishwasher, Electric St | Conditioner,Dishwasher,Electric Stove,Garage Control(s),Microwave Hood Fan,Washer/Dryer,Window Coverings |                                                                                                             |                   |  |  |  |  |
| Utilities:                                                            | Ritchen Island                                    |                                            |                                                                                                          |                                                                                                             |                   |  |  |  |  |
|                                                                       |                                                   |                                            | Room Information                                                                                         |                                                                                                             |                   |  |  |  |  |
| <u>Room</u>                                                           | Level                                             | <b>Dimensions</b>                          | <u>Room</u>                                                                                              | Level                                                                                                       | <u>Dimensions</u> |  |  |  |  |
| Living/Dining F                                                       | oom CombinationMain                               | 8`11" x 6`11"                              | Living Room                                                                                              | Main                                                                                                        | 13`5" x 11`6"     |  |  |  |  |
| Kitchen                                                               | Main                                              | 10`4" x 8`6"                               | Game Room                                                                                                | Basement                                                                                                    | 23`10" x 11`7"    |  |  |  |  |
| Laundry                                                               | Upper                                             | 7`3" x 5`11"                               | Furnace/Utility Room                                                                                     | Basement                                                                                                    | 7`11" x 4`11"     |  |  |  |  |
| Bedroom - Prin                                                        | nary Upper                                        | 13`7" x 11`7"                              | Bedroom                                                                                                  | Upper                                                                                                       | 12`3" x 11`1"     |  |  |  |  |
| Bedroom                                                               | Upper                                             | 12`3" x 11`1"                              | 2pc Bathroom                                                                                             | Main                                                                                                        | 7`0" x 2`11"      |  |  |  |  |
| 4pc Bathroom                                                          | Upper                                             | 7`3" x 4`11"                               | 4pc Ensuite bath                                                                                         | Upper                                                                                                       | 7`8" x 4`11"      |  |  |  |  |
| Walk-In Closet                                                        | Upper                                             | 5`4" x 5`0"                                | Storage                                                                                                  | Basement                                                                                                    | 7`10" x 4`11"     |  |  |  |  |