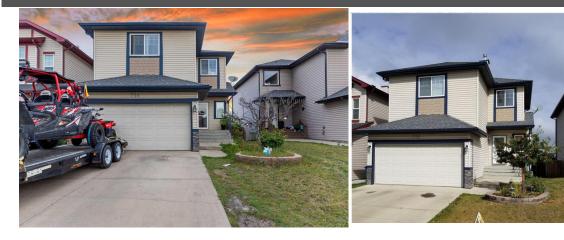

## 756 LUXSTONE Landing, Airdrie T4B 3L1

| MLS®#:  | A2162399 | Area:   | Luxstone | Listing          | 09/04/24       | List Price: <b>\$614,990</b> |
|---------|----------|---------|----------|------------------|----------------|------------------------------|
| Status: | Active   | County: | Airdrie  | Date:<br>Change: | -\$10k, 12-Sep | Association: Fort McMurray   |

| eneral Information    |                                 |                   |       | DOM           |           |
|-----------------------|---------------------------------|-------------------|-------|---------------|-----------|
| ор Туре:              | Residential                     |                   |       | 14            |           |
| ub Type:              | Detached                        |                   |       | <u>Layout</u> |           |
| ty/Town:              | Airdrie                         | Finished Floor Ar | ea    | Beds:         | 3 (3 )    |
| ear Built:            | 2005                            | Abv Sqft:         | 1,442 | Baths:        | 2.5 (2 1) |
| ot Information        |                                 | Low Sqft:         |       | Style:        | 2 Storey  |
| ot Sz Ar:             | 3,957 sqft                      | Ttl Sqft:         | 1,442 |               |           |
| ot Shape:             |                                 |                   |       | Parking       |           |
|                       |                                 |                   |       | Ttl Park:     | 4         |
|                       |                                 |                   |       | Garage Sz:    | 2         |
| ccess:                |                                 |                   |       | 2             |           |
| ot Feat:<br>ark Feat: | Landscaped,Rec<br>Double Garage |                   |       |               |           |