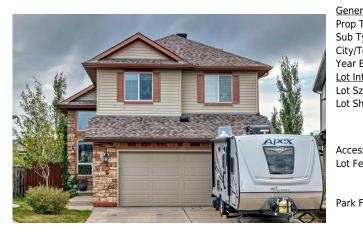

## 155 KINCORA Manor, Calgary T3R 1N7

| MLS®#:  | A2162403 | Area:   | Kincora | Listing<br>Date: | 09/03/24       | List Price: <b>\$849,900</b> |
|---------|----------|---------|---------|------------------|----------------|------------------------------|
| Status: | Active   | County: | Calgary | Change:          | -\$10k, 17-Sep | Association: Fort McMurray   |

| eral Information |                                                                                                                                                                                                              |                     |       | DOM           |               |  |  |
|------------------|--------------------------------------------------------------------------------------------------------------------------------------------------------------------------------------------------------------|---------------------|-------|---------------|---------------|--|--|
| туре:            | Residential                                                                                                                                                                                                  |                     |       | 15            |               |  |  |
| Туре:            | Detached                                                                                                                                                                                                     |                     |       | <u>Layout</u> |               |  |  |
| /Town:           | Calgary                                                                                                                                                                                                      | Finished Floor Area |       | Beds:         | 4 (3 1 )      |  |  |
| r Built:         | 2006                                                                                                                                                                                                         | Abv Sqft:           | 1,578 | Baths:        | 3.0 (3 0)     |  |  |
| Information      |                                                                                                                                                                                                              | Low Sqft:           |       | Style:        | 5 Level Split |  |  |
| Sz Ar:           | 7,470 sqft                                                                                                                                                                                                   | Ttl Sqft:           | 1,578 |               |               |  |  |
| Shape:           |                                                                                                                                                                                                              |                     |       | Parking       |               |  |  |
|                  |                                                                                                                                                                                                              |                     |       | Ttl Park:     | 2             |  |  |
|                  |                                                                                                                                                                                                              |                     |       | Garage Sz:    | 2             |  |  |
| ess:             |                                                                                                                                                                                                              |                     |       | -             |               |  |  |
| Feat:            | Back Yard,Triangular Lot,City Lot,Corner Lot,Fruit Trees/Shrub(s),Few Trees,Gazebo,Front<br>Yard,Lawn,Garden,Irregular Lot,Landscaped,Level,Street Lighting,Underground Sprinklers,Pie Shaped<br>Lot,Private |                     |       |               |               |  |  |
| Feat:            | Double Garage                                                                                                                                                                                                | Attached            |       |               |               |  |  |

| Other<br>4pc Bathroom<br>Other                  | Lower<br>Lower<br>Basement                                                                                                                                                                                                                                                                                                                                                                                                                                                                                                                                                                                                                                                                                                                                                                                                                                                                                                                                                                              | 26`0" x 15`6"<br>7`10" x 4`11"<br>11`2" x 10`5" | Bedroom<br>Den<br>Flex Space | Lower<br>Lower<br>Basement | 13`0" x 10`0"<br>10`6" x 6`10"<br>14`4" x 11`5" |  |  |
|-------------------------------------------------|---------------------------------------------------------------------------------------------------------------------------------------------------------------------------------------------------------------------------------------------------------------------------------------------------------------------------------------------------------------------------------------------------------------------------------------------------------------------------------------------------------------------------------------------------------------------------------------------------------------------------------------------------------------------------------------------------------------------------------------------------------------------------------------------------------------------------------------------------------------------------------------------------------------------------------------------------------------------------------------------------------|-------------------------------------------------|------------------------------|----------------------------|-------------------------------------------------|--|--|
|                                                 |                                                                                                                                                                                                                                                                                                                                                                                                                                                                                                                                                                                                                                                                                                                                                                                                                                                                                                                                                                                                         |                                                 | Legal/Tax/Financial          |                            |                                                 |  |  |
| Title:                                          |                                                                                                                                                                                                                                                                                                                                                                                                                                                                                                                                                                                                                                                                                                                                                                                                                                                                                                                                                                                                         | Zoning:                                         |                              |                            |                                                 |  |  |
| Fee Simple                                      |                                                                                                                                                                                                                                                                                                                                                                                                                                                                                                                                                                                                                                                                                                                                                                                                                                                                                                                                                                                                         | R-1N                                            |                              |                            |                                                 |  |  |
| Legal Desc:                                     | 0610563                                                                                                                                                                                                                                                                                                                                                                                                                                                                                                                                                                                                                                                                                                                                                                                                                                                                                                                                                                                                 |                                                 |                              |                            |                                                 |  |  |
|                                                 |                                                                                                                                                                                                                                                                                                                                                                                                                                                                                                                                                                                                                                                                                                                                                                                                                                                                                                                                                                                                         |                                                 | Remarks                      |                            |                                                 |  |  |
| Pub Rmks:<br>Inclusions:<br>Property Listed By: | Visit REALTOR® website for more information. This unique 5 level-split WALKOUT is on a Massive Pie-Shaped lot and has 2489sqft of finished space. Expansive vaulted ceilings & open concept. Step up to the sizeable kitchen, tons of cabinet & counter space & walk-in pantry. A South Facing 10x16' deck is off the Kitchen. The MB is also on this level with a full bath/separate shower & walk-in closet. Next level up, 2 Irg bdrms and another 4pc bath.3rd level has 4th bdrm, Rec Room and separate entrance to 28x16 brick patio, Gazebo & Huge South Facing Yard. 3rdlevel also has a gas fireplace, perfect for family movie nights. This walkout level is roughed in for a wet bar and could be Suited. The lowest level features a Flex Space, Office? Media / Games room? One of the Largest South lots in Kincora, additionally there is an 8x12' shed,18x18' paver's and a 24x22 garage (29522263) Gazebo, shed, central vacuum cannister, 2xgarage door openers PG Direct Realty Ltd. |                                                 |                              |                            |                                                 |  |  |