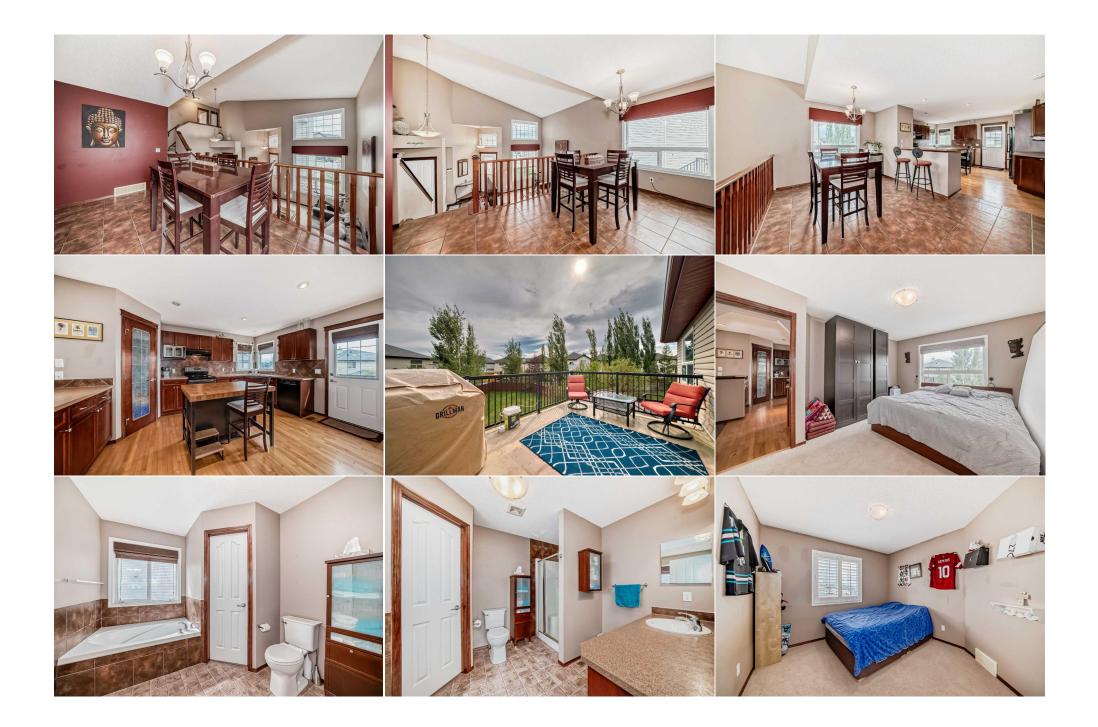

Utilities and Features

| Roof:<br>Heating: | Asphalt Shingle<br>Forced Air |                                                                                                                                               |                                       | Construction:<br>Vinyl Siding    |                                       |                |  |  |  |  |
|-------------------|-------------------------------|-----------------------------------------------------------------------------------------------------------------------------------------------|---------------------------------------|----------------------------------|---------------------------------------|----------------|--|--|--|--|
| Sewer:            |                               |                                                                                                                                               |                                       | 5                                | Flooring:                             |                |  |  |  |  |
| Ext Feat:         | Dog Run,Garde                 | n,Storage                                                                                                                                     |                                       | •                                | Carpet,Ceramic Tile,Hardwood,Linoleum |                |  |  |  |  |
|                   |                               |                                                                                                                                               |                                       |                                  | Water Source:                         |                |  |  |  |  |
|                   |                               | Fnd/Bsmt:                                                                                                                                     |                                       |                                  |                                       |                |  |  |  |  |
|                   |                               | Poured Concrete                                                                                                                               |                                       |                                  |                                       |                |  |  |  |  |
| Kitchen Appl:     |                               | Dishwasher,Electri                                                                                                                            | c Stove,Garage Control(s),Garburator, | Range Hood,Refrigerator,Window ( | Coverings                             |                |  |  |  |  |
| Int Feat:         |                               | Breakfast Bar,Central Vacuum,Closet Organizers,Crown Molding,High Ceilings,Laminate Counters,No Smoking Home,Pantry,Recessed Lighting,Soaking |                                       |                                  |                                       |                |  |  |  |  |
|                   |                               | Tub,Storage,Vaulted Ceiling(s),Walk-In Closet(s),Wired for Sound                                                                              |                                       |                                  |                                       |                |  |  |  |  |
| Utilities:        |                               |                                                                                                                                               |                                       |                                  |                                       |                |  |  |  |  |
|                   |                               |                                                                                                                                               |                                       | Room Information                 |                                       |                |  |  |  |  |
| <u>Room</u>       |                               | Level                                                                                                                                         | <b>Dimensions</b>                     | <u>Room</u>                      | Level                                 | Dimensions     |  |  |  |  |
| Dining Room       |                               | Main                                                                                                                                          | 14`0" x 10`1"                         | Kitchen                          | Main                                  | 16`2" x 13`11" |  |  |  |  |
| Pantry            |                               | Main                                                                                                                                          | 3`10" x 3`11"                         | Bedroom - Primary                | Main                                  | 14`5" x 12`8"  |  |  |  |  |
| 4pc Ensuite ba    | ath                           | Main                                                                                                                                          | 12`8" x 8`10"                         | Walk-In Closet                   | Main                                  | 7`1" x 4`11"   |  |  |  |  |
| 4pc Bathroom      | n                             | Upper                                                                                                                                         | 8`6" x 4`10"                          | Bedroom                          | Upper                                 | 12`11" x 10`5" |  |  |  |  |
| Bedroom           |                               | Upper                                                                                                                                         | 12`3" x 10`2"                         | Living Room                      | Lower                                 | 12`5" x 11`7"  |  |  |  |  |
| Mud Room          |                               | Lower                                                                                                                                         | 5`5" x 5`11"                          | Laundry                          | Lower                                 | 5`8" x 8`0"    |  |  |  |  |

| Other<br>4pc Bathroom<br>Other                  | Lower<br>Lower<br>Basement                                                                                                                                                                                                                                                                                                                                                                                                                                                                                                                                                                                                                                                                                                                                                                                                                                                                                                                                                                              | 26`0" x 15`6"<br>7`10" x 4`11"<br>11`2" x 10`5" | Bedroom<br>Den<br>Flex Space | Lower<br>Lower<br>Basement | 13`0" x 10`0"<br>10`6" x 6`10"<br>14`4" x 11`5" |  |  |
|-------------------------------------------------|---------------------------------------------------------------------------------------------------------------------------------------------------------------------------------------------------------------------------------------------------------------------------------------------------------------------------------------------------------------------------------------------------------------------------------------------------------------------------------------------------------------------------------------------------------------------------------------------------------------------------------------------------------------------------------------------------------------------------------------------------------------------------------------------------------------------------------------------------------------------------------------------------------------------------------------------------------------------------------------------------------|-------------------------------------------------|------------------------------|----------------------------|-------------------------------------------------|--|--|
|                                                 |                                                                                                                                                                                                                                                                                                                                                                                                                                                                                                                                                                                                                                                                                                                                                                                                                                                                                                                                                                                                         |                                                 | Legal/Tax/Financial          |                            |                                                 |  |  |
| Title:                                          |                                                                                                                                                                                                                                                                                                                                                                                                                                                                                                                                                                                                                                                                                                                                                                                                                                                                                                                                                                                                         | Zoning:                                         |                              |                            |                                                 |  |  |
| Fee Simple                                      |                                                                                                                                                                                                                                                                                                                                                                                                                                                                                                                                                                                                                                                                                                                                                                                                                                                                                                                                                                                                         | R-1N                                            |                              |                            |                                                 |  |  |
| Legal Desc:                                     | 0610563                                                                                                                                                                                                                                                                                                                                                                                                                                                                                                                                                                                                                                                                                                                                                                                                                                                                                                                                                                                                 |                                                 |                              |                            |                                                 |  |  |
|                                                 |                                                                                                                                                                                                                                                                                                                                                                                                                                                                                                                                                                                                                                                                                                                                                                                                                                                                                                                                                                                                         |                                                 | Remarks                      |                            |                                                 |  |  |
| Pub Rmks:<br>Inclusions:<br>Property Listed By: | Visit REALTOR® website for more information. This unique 5 level-split WALKOUT is on a Massive Pie-Shaped lot and has 2489sqft of finished space. Expansive vaulted ceilings & open concept. Step up to the sizeable kitchen, tons of cabinet & counter space & walk-in pantry. A South Facing 10x16' deck is off the Kitchen. The MB is also on this level with a full bath/separate shower & walk-in closet. Next level up, 2 Irg bdrms and another 4pc bath.3rd level has 4th bdrm, Rec Room and separate entrance to 28x16 brick patio, Gazebo & Huge South Facing Yard. 3rdlevel also has a gas fireplace, perfect for family movie nights. This walkout level is roughed in for a wet bar and could be Suited. The lowest level features a Flex Space, Office? Media / Games room? One of the Largest South lots in Kincora, additionally there is an 8x12' shed,18x18' paver's and a 24x22 garage (29522263) Gazebo, shed, central vacuum cannister, 2xgarage door openers PG Direct Realty Ltd. |                                                 |                              |                            |                                                 |  |  |