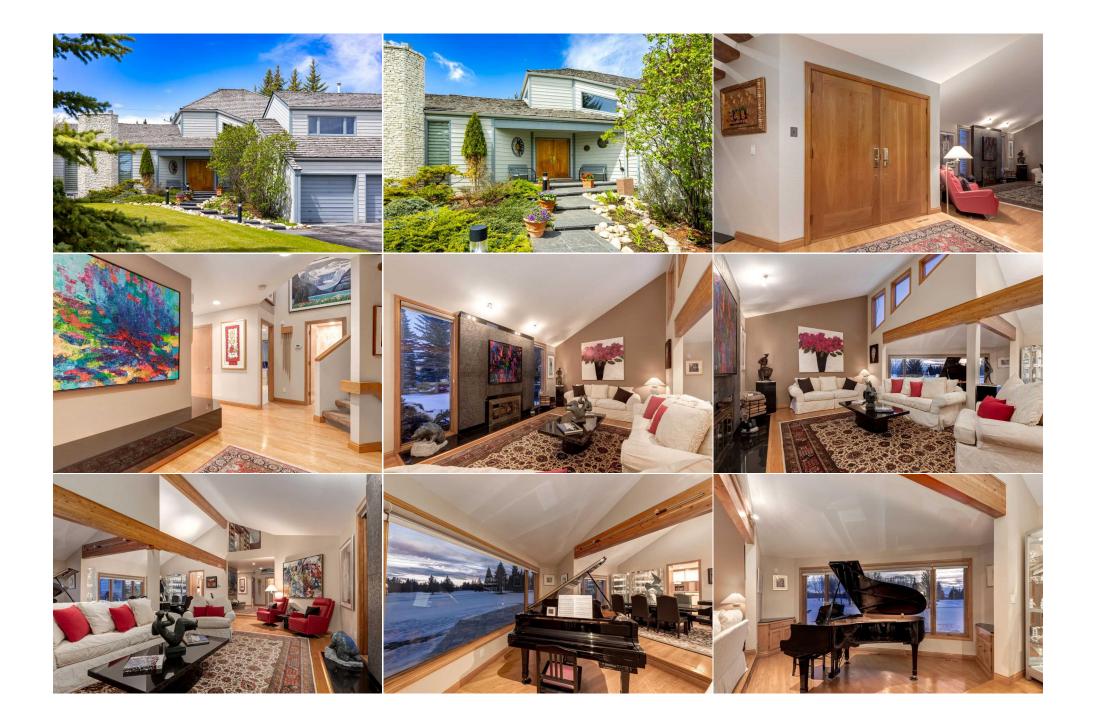

| Family Room<br>Bedroom - Primary<br>Bedroom<br>3pc Bathroom<br>5pc Bathroom<br>Laundry<br>Game Room<br>Other                                                                                                                                                                                                                                                                                                                                                                                                                                                                                                                                                                                                                                                                                                                                                                                                                                                                                                                                                                                                                                                                                                                                                                                                                                                                                                                                                                                                                                                                                                                                                                                                                                                                     | Main<br>Upper<br>Second<br>Basement<br>Second<br>Lower<br>Basement<br>Basement | 12`9" x 15`5"<br>13`5" x 19`10"<br>12`7" x 14`10"<br>0`0" x 0`0"<br>12`6" x 13`3"<br>12`6" x 13`3"<br>12`9" x 20`9"<br>5`5" x 7`7" | Bedroom<br>Loft<br>Bedroom<br>3pc Bathroom<br>5pc Ensuite bath<br>Mud Room<br>Family Room<br>Office | Main<br>Upper<br>Second<br>Main<br>Upper<br>Lower<br>Basement<br>Basement | 11`10" x 13`5"<br>8`4" x 9`5"<br>13`7" x 14`11"<br>0`0" x 0`0"<br>0`0" x 0`0"<br>4`0" x 13`1"<br>13`6" x 26`0"<br>7`7" x 8`1" |  |
|----------------------------------------------------------------------------------------------------------------------------------------------------------------------------------------------------------------------------------------------------------------------------------------------------------------------------------------------------------------------------------------------------------------------------------------------------------------------------------------------------------------------------------------------------------------------------------------------------------------------------------------------------------------------------------------------------------------------------------------------------------------------------------------------------------------------------------------------------------------------------------------------------------------------------------------------------------------------------------------------------------------------------------------------------------------------------------------------------------------------------------------------------------------------------------------------------------------------------------------------------------------------------------------------------------------------------------------------------------------------------------------------------------------------------------------------------------------------------------------------------------------------------------------------------------------------------------------------------------------------------------------------------------------------------------------------------------------------------------------------------------------------------------|--------------------------------------------------------------------------------|------------------------------------------------------------------------------------------------------------------------------------|-----------------------------------------------------------------------------------------------------|---------------------------------------------------------------------------|-------------------------------------------------------------------------------------------------------------------------------|--|
| Furnace/Utility Room                                                                                                                                                                                                                                                                                                                                                                                                                                                                                                                                                                                                                                                                                                                                                                                                                                                                                                                                                                                                                                                                                                                                                                                                                                                                                                                                                                                                                                                                                                                                                                                                                                                                                                                                                             | Basement                                                                       | 8`9" x 13`0"                                                                                                                       | Storage                                                                                             | Basement                                                                  | 26`8" x 27`0"                                                                                                                 |  |
|                                                                                                                                                                                                                                                                                                                                                                                                                                                                                                                                                                                                                                                                                                                                                                                                                                                                                                                                                                                                                                                                                                                                                                                                                                                                                                                                                                                                                                                                                                                                                                                                                                                                                                                                                                                  |                                                                                |                                                                                                                                    | Legal/Tax/Financial                                                                                 |                                                                           |                                                                                                                               |  |
| Title:<br>Fee Simple<br>Legal Desc:                                                                                                                                                                                                                                                                                                                                                                                                                                                                                                                                                                                                                                                                                                                                                                                                                                                                                                                                                                                                                                                                                                                                                                                                                                                                                                                                                                                                                                                                                                                                                                                                                                                                                                                                              | 7911041                                                                        | Zoning:<br><b>R-CRD</b>                                                                                                            |                                                                                                     |                                                                           |                                                                                                                               |  |
|                                                                                                                                                                                                                                                                                                                                                                                                                                                                                                                                                                                                                                                                                                                                                                                                                                                                                                                                                                                                                                                                                                                                                                                                                                                                                                                                                                                                                                                                                                                                                                                                                                                                                                                                                                                  | /011041                                                                        |                                                                                                                                    | Remarks                                                                                             |                                                                           |                                                                                                                               |  |
| Pub Rmks: Welcome to Pinebrook Estates! Enjoy raising your family in this beautifully updated and well-appointed custom home with over 4600 sqft of fi   Located in one of the most coveted locations in all of Springbank and perfectly positioned on 2 acres, backing onto the 15th Green on Pinebro   Iot boasts mature trees, manicured landscaping, and plenty of outdoor space for the children to play. This property has undergone thorough r   ceilings. The gourmet kitchen is complete with all new stainless steel appliances, granite counterops, a pantry, a full wine fridge to keep all y   hand, and a breakfast nook gorgeously brightened by natural light through the windows of the Solarium. Enjoy hosting family and friends in t   taking up a hobby in the bonus room. Also on the main floor is a generously sized bedroom and 3 pc bathroom remodeled with onyx walls/sho   floors. Escape to the Primary Suite located on the private upper level boasting a reading nook with floor-to-ceiling bookshelves, a secluded re   balcony with breathtaking mountain views, vaulted ceilings, a spa-like 5 pc ensuite with tiled granite floors, walls, and countertops, as well as   the second level, you will find two more spacious bedrooms and a 5 pc bathroom. The lower level is great for keeping families organized with   massive laundry room with a large rec room warmed by the cozy wood-burning fireplace and a fully equipped bar containing a sink, mini fridge, space and shelving, making it an ideal spot for serving drinks + snacks during gatherings. Also in the basement is an office and 3 pc bathroon floors and marble walls. The expansive backyard is a landscaped oasis where you can take pleasure in the beautiful moun |                                                                                |                                                                                                                                    |                                                                                                     |                                                                           |                                                                                                                               |  |