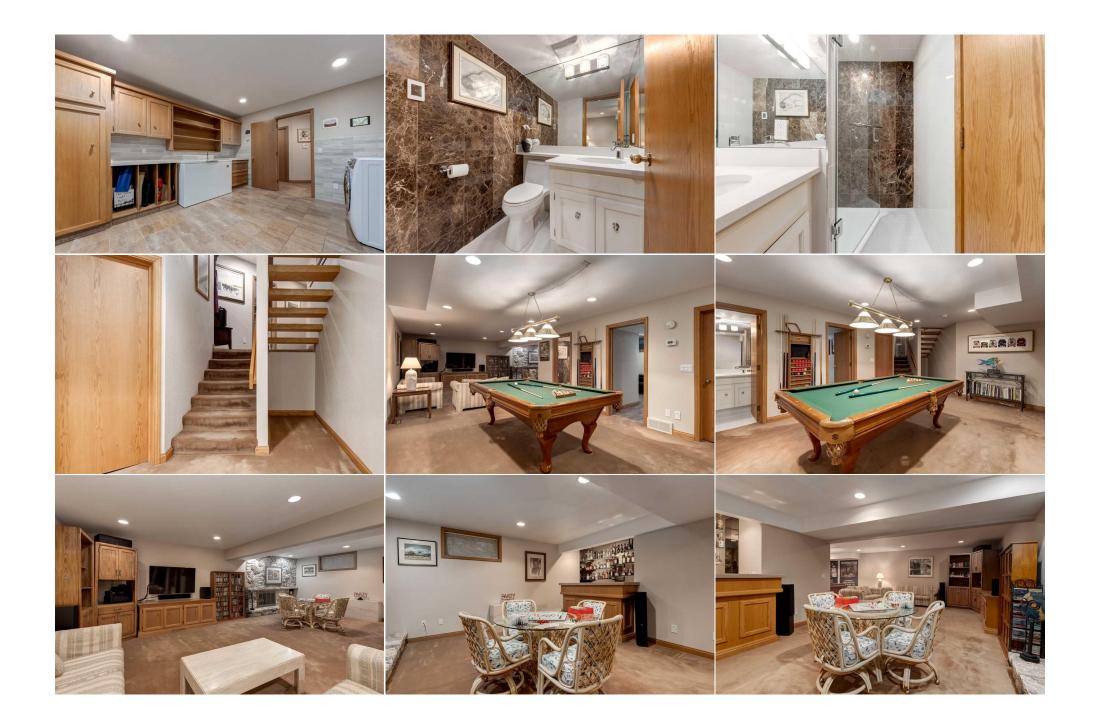

| Family Room<br>Bedroom - Primary<br>Bedroom<br>3pc Bathroom<br>5pc Bathroom<br>Laundry<br>Game Room<br>Other                                                                                                                                                                                                                                                                                                                                                                                                                                                                                                                                                                                                                                                                                                                                                                                                                                                                                                                                                                                                                                                                                                                                                                                                                                                                                                                                                                                                                                                                                                                                                                                                                                                                     | Main<br>Upper<br>Second<br>Basement<br>Second<br>Lower<br>Basement<br>Basement | 12`9" x 15`5"<br>13`5" x 19`10"<br>12`7" x 14`10"<br>0`0" x 0`0"<br>12`6" x 13`3"<br>12`6" x 13`3"<br>12`9" x 20`9"<br>5`5" x 7`7" | Bedroom<br>Loft<br>Bedroom<br>3pc Bathroom<br>5pc Ensuite bath<br>Mud Room<br>Family Room<br>Office | Main<br>Upper<br>Second<br>Main<br>Upper<br>Lower<br>Basement<br>Basement | 11`10" x 13`5"<br>8`4" x 9`5"<br>13`7" x 14`11"<br>0`0" x 0`0"<br>0`0" x 0`0"<br>4`0" x 13`1"<br>13`6" x 26`0"<br>7`7" x 8`1" |  |
|----------------------------------------------------------------------------------------------------------------------------------------------------------------------------------------------------------------------------------------------------------------------------------------------------------------------------------------------------------------------------------------------------------------------------------------------------------------------------------------------------------------------------------------------------------------------------------------------------------------------------------------------------------------------------------------------------------------------------------------------------------------------------------------------------------------------------------------------------------------------------------------------------------------------------------------------------------------------------------------------------------------------------------------------------------------------------------------------------------------------------------------------------------------------------------------------------------------------------------------------------------------------------------------------------------------------------------------------------------------------------------------------------------------------------------------------------------------------------------------------------------------------------------------------------------------------------------------------------------------------------------------------------------------------------------------------------------------------------------------------------------------------------------|--------------------------------------------------------------------------------|------------------------------------------------------------------------------------------------------------------------------------|-----------------------------------------------------------------------------------------------------|---------------------------------------------------------------------------|-------------------------------------------------------------------------------------------------------------------------------|--|
| Furnace/Utility Room                                                                                                                                                                                                                                                                                                                                                                                                                                                                                                                                                                                                                                                                                                                                                                                                                                                                                                                                                                                                                                                                                                                                                                                                                                                                                                                                                                                                                                                                                                                                                                                                                                                                                                                                                             | Basement                                                                       | 8`9" x 13`0"                                                                                                                       | Storage                                                                                             | Basement                                                                  | 26`8" x 27`0"                                                                                                                 |  |
|                                                                                                                                                                                                                                                                                                                                                                                                                                                                                                                                                                                                                                                                                                                                                                                                                                                                                                                                                                                                                                                                                                                                                                                                                                                                                                                                                                                                                                                                                                                                                                                                                                                                                                                                                                                  |                                                                                |                                                                                                                                    | Legal/Tax/Financial                                                                                 |                                                                           |                                                                                                                               |  |
| Title:<br>Fee Simple<br>Legal Desc:                                                                                                                                                                                                                                                                                                                                                                                                                                                                                                                                                                                                                                                                                                                                                                                                                                                                                                                                                                                                                                                                                                                                                                                                                                                                                                                                                                                                                                                                                                                                                                                                                                                                                                                                              | 7911041                                                                        | Zoning:<br><b>R-CRD</b>                                                                                                            |                                                                                                     |                                                                           |                                                                                                                               |  |
|                                                                                                                                                                                                                                                                                                                                                                                                                                                                                                                                                                                                                                                                                                                                                                                                                                                                                                                                                                                                                                                                                                                                                                                                                                                                                                                                                                                                                                                                                                                                                                                                                                                                                                                                                                                  | /011041                                                                        |                                                                                                                                    | Remarks                                                                                             |                                                                           |                                                                                                                               |  |
| Pub Rmks: Welcome to Pinebrook Estates! Enjoy raising your family in this beautifully updated and well-appointed custom home with over 4600 sqft of fi   Located in one of the most coveted locations in all of Springbank and perfectly positioned on 2 acres, backing onto the 15th Green on Pinebro   Iot boasts mature trees, manicured landscaping, and plenty of outdoor space for the children to play. This property has undergone thorough r   ceilings. The gourmet kitchen is complete with all new stainless steel appliances, granite counterops, a pantry, a full wine fridge to keep all y   hand, and a breakfast nook gorgeously brightened by natural light through the windows of the Solarium. Enjoy hosting family and friends in t   taking up a hobby in the bonus room. Also on the main floor is a generously sized bedroom and 3 pc bathroom remodeled with onyx walls/sho   floors. Escape to the Primary Suite located on the private upper level boasting a reading nook with floor-to-ceiling bookshelves, a secluded re   balcony with breathtaking mountain views, vaulted ceilings, a spa-like 5 pc ensuite with tiled granite floors, walls, and countertops, as well as   the second level, you will find two more spacious bedrooms and a 5 pc bathroom. The lower level is great for keeping families organized with   massive laundry room with a large rec room warmed by the cozy wood-burning fireplace and a fully equipped bar containing a sink, mini fridge, space and shelving, making it an ideal spot for serving drinks + snacks during gatherings. Also in the basement is an office and 3 pc bathroon floors and marble walls. The expansive backyard is a landscaped oasis where you can take pleasure in the beautiful moun |                                                                                |                                                                                                                                    |                                                                                                     |                                                                           |                                                                                                                               |  |