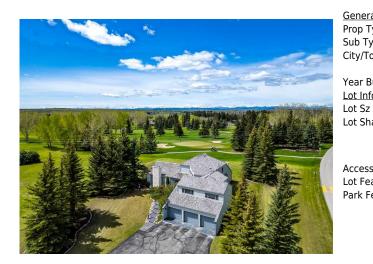

## 63 PINEBROOK Way, Rural Rocky View County T3Z 3K3

| MLS®#:  | A2162446 | Area:   | Pinebrook Estates | Listing          | 09/03/24       | List Price: <b>\$1,695,000</b> |
|---------|----------|---------|-------------------|------------------|----------------|--------------------------------|
| Status: | Active   | County: | Rocky View County | Date:<br>Change: | -\$50k, 30-Oct | Association: Fort McMurray     |

|                                  |                                                                                     |                                                                                                                                                             | DOM                                                                                                                                                               |                                                                                                                                                                                                                                                                                        |  |  |
|----------------------------------|-------------------------------------------------------------------------------------|-------------------------------------------------------------------------------------------------------------------------------------------------------------|-------------------------------------------------------------------------------------------------------------------------------------------------------------------|----------------------------------------------------------------------------------------------------------------------------------------------------------------------------------------------------------------------------------------------------------------------------------------|--|--|
| Residential                      |                                                                                     |                                                                                                                                                             | 79                                                                                                                                                                |                                                                                                                                                                                                                                                                                        |  |  |
| Detached                         |                                                                                     |                                                                                                                                                             | Layout                                                                                                                                                            |                                                                                                                                                                                                                                                                                        |  |  |
| Rural Rocky View                 | Finished Floor Are                                                                  | ea                                                                                                                                                          | Beds:                                                                                                                                                             | 4 (4 )                                                                                                                                                                                                                                                                                 |  |  |
| County                           | Abv Sqft:                                                                           | 1,893                                                                                                                                                       | Baths:                                                                                                                                                            | 4.0 (4 0)                                                                                                                                                                                                                                                                              |  |  |
| 1981                             | Low Sqft:                                                                           |                                                                                                                                                             | Style:                                                                                                                                                            | 5 Level Split,Acreage                                                                                                                                                                                                                                                                  |  |  |
|                                  | Ttl Sqft:                                                                           | 1,893                                                                                                                                                       |                                                                                                                                                                   | with Residence                                                                                                                                                                                                                                                                         |  |  |
| 87,120 sqft                      |                                                                                     |                                                                                                                                                             |                                                                                                                                                                   |                                                                                                                                                                                                                                                                                        |  |  |
|                                  |                                                                                     |                                                                                                                                                             | Parking                                                                                                                                                           |                                                                                                                                                                                                                                                                                        |  |  |
|                                  |                                                                                     |                                                                                                                                                             |                                                                                                                                                                   | 6                                                                                                                                                                                                                                                                                      |  |  |
|                                  |                                                                                     |                                                                                                                                                             |                                                                                                                                                                   | 3                                                                                                                                                                                                                                                                                      |  |  |
|                                  |                                                                                     |                                                                                                                                                             | 00.030 02.                                                                                                                                                        | -                                                                                                                                                                                                                                                                                      |  |  |
| Back Yard.Front Yard.Landscaped  |                                                                                     |                                                                                                                                                             |                                                                                                                                                                   |                                                                                                                                                                                                                                                                                        |  |  |
| Driveway, Triple Garage Attached |                                                                                     |                                                                                                                                                             |                                                                                                                                                                   |                                                                                                                                                                                                                                                                                        |  |  |
|                                  | Detached<br>Rural Rocky View<br>County<br>1981<br>87,120 sqft<br>Back Yard,Front Ya | Detached<br>Rural Rocky View <u>Finished Floor Art</u><br>County Abv Sqft:<br>1981 Low Sqft:<br>Ttl Sqft:<br>87,120 sqft<br>Back Yard,Front Yard,Landscaped | Detached<br>Rural Rocky View Finished Floor Area<br>County Abv Sqft: 1,893<br>1981 Low Sqft:<br>Ttl Sqft: 1,893<br>87,120 sqft<br>Back Yard,Front Yard,Landscaped | Detached Layout   Rural Rocky View Finished Floor Area Beds:   County Abv Sqft: 1,893 Baths:   1981 Low Sqft: 1,893 Style:   Ttl Sqft: 1,893 Style: Parking   87,120 sqft Finished Floor Area Parking Style:   Back Yard,Front Yard,Landscaped Finished Floor Area Finished Floor Area |  |  |

| Family Room<br>Bedroom - Primary<br>Bedroom<br>3pc Bathroom<br>5pc Bathroom<br>Laundry<br>Game Room<br>Other                                                                                                                                                                                                                                                                                                                                                                                                                                                                                                                                                                                                                                                                                                                                                                                                                                                                                                                                                                                                                                                                                                                                                                                                                                                                                                                                                                                                                                                                                                                                                                                                                                                                     | Main<br>Upper<br>Second<br>Basement<br>Second<br>Lower<br>Basement<br>Basement | 12`9" x 15`5"<br>13`5" x 19`10"<br>12`7" x 14`10"<br>0`0" x 0`0"<br>12`6" x 13`3"<br>12`6" x 13`3"<br>12`9" x 20`9"<br>5`5" x 7`7" | Bedroom<br>Loft<br>Bedroom<br>3pc Bathroom<br>5pc Ensuite bath<br>Mud Room<br>Family Room<br>Office | Main<br>Upper<br>Second<br>Main<br>Upper<br>Lower<br>Basement<br>Basement | 11`10" x 13`5"<br>8`4" x 9`5"<br>13`7" x 14`11"<br>0`0" x 0`0"<br>0`0" x 0`0"<br>4`0" x 13`1"<br>13`6" x 26`0"<br>7`7" x 8`1" |  |
|----------------------------------------------------------------------------------------------------------------------------------------------------------------------------------------------------------------------------------------------------------------------------------------------------------------------------------------------------------------------------------------------------------------------------------------------------------------------------------------------------------------------------------------------------------------------------------------------------------------------------------------------------------------------------------------------------------------------------------------------------------------------------------------------------------------------------------------------------------------------------------------------------------------------------------------------------------------------------------------------------------------------------------------------------------------------------------------------------------------------------------------------------------------------------------------------------------------------------------------------------------------------------------------------------------------------------------------------------------------------------------------------------------------------------------------------------------------------------------------------------------------------------------------------------------------------------------------------------------------------------------------------------------------------------------------------------------------------------------------------------------------------------------|--------------------------------------------------------------------------------|------------------------------------------------------------------------------------------------------------------------------------|-----------------------------------------------------------------------------------------------------|---------------------------------------------------------------------------|-------------------------------------------------------------------------------------------------------------------------------|--|
| Furnace/Utility Room                                                                                                                                                                                                                                                                                                                                                                                                                                                                                                                                                                                                                                                                                                                                                                                                                                                                                                                                                                                                                                                                                                                                                                                                                                                                                                                                                                                                                                                                                                                                                                                                                                                                                                                                                             | Basement                                                                       | 8`9" x 13`0"                                                                                                                       | Storage                                                                                             | Basement                                                                  | 26`8" x 27`0"                                                                                                                 |  |
|                                                                                                                                                                                                                                                                                                                                                                                                                                                                                                                                                                                                                                                                                                                                                                                                                                                                                                                                                                                                                                                                                                                                                                                                                                                                                                                                                                                                                                                                                                                                                                                                                                                                                                                                                                                  |                                                                                |                                                                                                                                    | Legal/Tax/Financial                                                                                 |                                                                           |                                                                                                                               |  |
| Title:<br>Fee Simple<br>Legal Desc:                                                                                                                                                                                                                                                                                                                                                                                                                                                                                                                                                                                                                                                                                                                                                                                                                                                                                                                                                                                                                                                                                                                                                                                                                                                                                                                                                                                                                                                                                                                                                                                                                                                                                                                                              | 7911041                                                                        | Zoning:<br><b>R-CRD</b>                                                                                                            |                                                                                                     |                                                                           |                                                                                                                               |  |
|                                                                                                                                                                                                                                                                                                                                                                                                                                                                                                                                                                                                                                                                                                                                                                                                                                                                                                                                                                                                                                                                                                                                                                                                                                                                                                                                                                                                                                                                                                                                                                                                                                                                                                                                                                                  | /011041                                                                        |                                                                                                                                    | Remarks                                                                                             |                                                                           |                                                                                                                               |  |
| Pub Rmks: Welcome to Pinebrook Estates! Enjoy raising your family in this beautifully updated and well-appointed custom home with over 4600 sqft of fi   Located in one of the most coveted locations in all of Springbank and perfectly positioned on 2 acres, backing onto the 15th Green on Pinebro   Iot boasts mature trees, manicured landscaping, and plenty of outdoor space for the children to play. This property has undergone thorough r   ceilings. The gourmet kitchen is complete with all new stainless steel appliances, granite counterops, a pantry, a full wine fridge to keep all y   hand, and a breakfast nook gorgeously brightened by natural light through the windows of the Solarium. Enjoy hosting family and friends in t   taking up a hobby in the bonus room. Also on the main floor is a generously sized bedroom and 3 pc bathroom remodeled with onyx walls/sho   floors. Escape to the Primary Suite located on the private upper level boasting a reading nook with floor-to-ceiling bookshelves, a secluded re   balcony with breathtaking mountain views, vaulted ceilings, a spa-like 5 pc ensuite with tiled granite floors, walls, and countertops, as well as   the second level, you will find two more spacious bedrooms and a 5 pc bathroom. The lower level is great for keeping families organized with   massive laundry room with a large rec room warmed by the cozy wood-burning fireplace and a fully equipped bar containing a sink, mini fridge, space and shelving, making it an ideal spot for serving drinks + snacks during gatherings. Also in the basement is an office and 3 pc bathroon floors and marble walls. The expansive backyard is a landscaped oasis where you can take pleasure in the beautiful moun |                                                                                |                                                                                                                                    |                                                                                                     |                                                                           |                                                                                                                               |  |