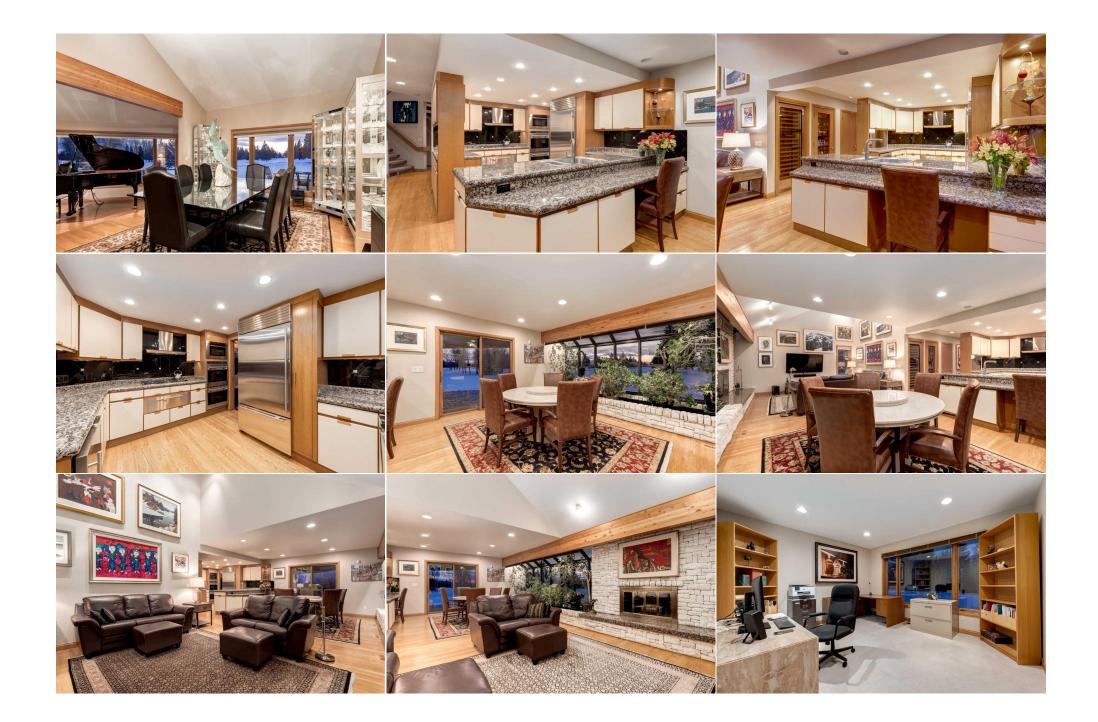

| Family Room<br>Bedroom - Primary<br>Bedroom<br>3pc Bathroom<br>5pc Bathroom<br>Laundry<br>Game Room<br>Other                                                                                                                                                                                                                                                                                                                                                                                                                                                                                                                                                                                                                                                                                                                                                                                                                                                                                                                                                                                                                                                                                                                                                                                                                                                                                                                                                                                                                                                                                                                                                                                                                                                                     | Main<br>Upper<br>Second<br>Basement<br>Second<br>Lower<br>Basement<br>Basement | 12`9" x 15`5"<br>13`5" x 19`10"<br>12`7" x 14`10"<br>0`0" x 0`0"<br>12`6" x 13`3"<br>12`6" x 13`3"<br>12`9" x 20`9"<br>5`5" x 7`7" | Bedroom<br>Loft<br>Bedroom<br>3pc Bathroom<br>5pc Ensuite bath<br>Mud Room<br>Family Room<br>Office | Main<br>Upper<br>Second<br>Main<br>Upper<br>Lower<br>Basement<br>Basement | 11`10" x 13`5"<br>8`4" x 9`5"<br>13`7" x 14`11"<br>0`0" x 0`0"<br>0`0" x 0`0"<br>4`0" x 13`1"<br>13`6" x 26`0"<br>7`7" x 8`1" |  |
|----------------------------------------------------------------------------------------------------------------------------------------------------------------------------------------------------------------------------------------------------------------------------------------------------------------------------------------------------------------------------------------------------------------------------------------------------------------------------------------------------------------------------------------------------------------------------------------------------------------------------------------------------------------------------------------------------------------------------------------------------------------------------------------------------------------------------------------------------------------------------------------------------------------------------------------------------------------------------------------------------------------------------------------------------------------------------------------------------------------------------------------------------------------------------------------------------------------------------------------------------------------------------------------------------------------------------------------------------------------------------------------------------------------------------------------------------------------------------------------------------------------------------------------------------------------------------------------------------------------------------------------------------------------------------------------------------------------------------------------------------------------------------------|--------------------------------------------------------------------------------|------------------------------------------------------------------------------------------------------------------------------------|-----------------------------------------------------------------------------------------------------|---------------------------------------------------------------------------|-------------------------------------------------------------------------------------------------------------------------------|--|
| Furnace/Utility Room                                                                                                                                                                                                                                                                                                                                                                                                                                                                                                                                                                                                                                                                                                                                                                                                                                                                                                                                                                                                                                                                                                                                                                                                                                                                                                                                                                                                                                                                                                                                                                                                                                                                                                                                                             | Basement                                                                       | 8`9" x 13`0"                                                                                                                       | Storage                                                                                             | Basement                                                                  | 26`8" x 27`0"                                                                                                                 |  |
|                                                                                                                                                                                                                                                                                                                                                                                                                                                                                                                                                                                                                                                                                                                                                                                                                                                                                                                                                                                                                                                                                                                                                                                                                                                                                                                                                                                                                                                                                                                                                                                                                                                                                                                                                                                  |                                                                                |                                                                                                                                    | Legal/Tax/Financial                                                                                 |                                                                           |                                                                                                                               |  |
| Title:<br>Fee Simple<br>Legal Desc:                                                                                                                                                                                                                                                                                                                                                                                                                                                                                                                                                                                                                                                                                                                                                                                                                                                                                                                                                                                                                                                                                                                                                                                                                                                                                                                                                                                                                                                                                                                                                                                                                                                                                                                                              | 7911041                                                                        | Zoning:<br><b>R-CRD</b>                                                                                                            |                                                                                                     |                                                                           |                                                                                                                               |  |
|                                                                                                                                                                                                                                                                                                                                                                                                                                                                                                                                                                                                                                                                                                                                                                                                                                                                                                                                                                                                                                                                                                                                                                                                                                                                                                                                                                                                                                                                                                                                                                                                                                                                                                                                                                                  | /011041                                                                        |                                                                                                                                    | Remarks                                                                                             |                                                                           |                                                                                                                               |  |
| Pub Rmks: Welcome to Pinebrook Estates! Enjoy raising your family in this beautifully updated and well-appointed custom home with over 4600 sqft of fi   Located in one of the most coveted locations in all of Springbank and perfectly positioned on 2 acres, backing onto the 15th Green on Pinebro   Iot boasts mature trees, manicured landscaping, and plenty of outdoor space for the children to play. This property has undergone thorough r   ceilings. The gourmet kitchen is complete with all new stainless steel appliances, granite counterops, a pantry, a full wine fridge to keep all y   hand, and a breakfast nook gorgeously brightened by natural light through the windows of the Solarium. Enjoy hosting family and friends in t   taking up a hobby in the bonus room. Also on the main floor is a generously sized bedroom and 3 pc bathroom remodeled with onyx walls/sho   floors. Escape to the Primary Suite located on the private upper level boasting a reading nook with floor-to-ceiling bookshelves, a secluded re   balcony with breathtaking mountain views, vaulted ceilings, a spa-like 5 pc ensuite with tiled granite floors, walls, and countertops, as well as   the second level, you will find two more spacious bedrooms and a 5 pc bathroom. The lower level is great for keeping families organized with   massive laundry room with a large rec room warmed by the cozy wood-burning fireplace and a fully equipped bar containing a sink, mini fridge, space and shelving, making it an ideal spot for serving drinks + snacks during gatherings. Also in the basement is an office and 3 pc bathroon floors and marble walls. The expansive backyard is a landscaped oasis where you can take pleasure in the beautiful moun |                                                                                |                                                                                                                                    |                                                                                                     |                                                                           |                                                                                                                               |  |