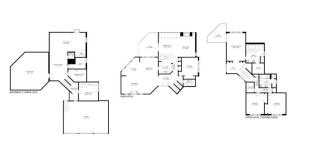

|                                  |                                                                                     |                                                                                                                                                             | DOM                                                                                                                                                               |                                                                                                                                                                                                                                                                                        |  |  |
|----------------------------------|-------------------------------------------------------------------------------------|-------------------------------------------------------------------------------------------------------------------------------------------------------------|-------------------------------------------------------------------------------------------------------------------------------------------------------------------|----------------------------------------------------------------------------------------------------------------------------------------------------------------------------------------------------------------------------------------------------------------------------------------|--|--|
| Residential                      |                                                                                     |                                                                                                                                                             | 79                                                                                                                                                                |                                                                                                                                                                                                                                                                                        |  |  |
| Detached                         |                                                                                     |                                                                                                                                                             | Layout                                                                                                                                                            |                                                                                                                                                                                                                                                                                        |  |  |
| Rural Rocky View                 | Finished Floor Are                                                                  | ea                                                                                                                                                          | Beds:                                                                                                                                                             | 4 (4 )                                                                                                                                                                                                                                                                                 |  |  |
| County                           | Abv Sqft:                                                                           | 1,893                                                                                                                                                       | Baths:                                                                                                                                                            | 4.0 (4 0)                                                                                                                                                                                                                                                                              |  |  |
| 1981                             | Low Sqft:                                                                           |                                                                                                                                                             | Style:                                                                                                                                                            | 5 Level Split,Acreage                                                                                                                                                                                                                                                                  |  |  |
|                                  | Ttl Sqft:                                                                           | 1,893                                                                                                                                                       |                                                                                                                                                                   | with Residence                                                                                                                                                                                                                                                                         |  |  |
| 87,120 sqft                      |                                                                                     |                                                                                                                                                             |                                                                                                                                                                   |                                                                                                                                                                                                                                                                                        |  |  |
|                                  |                                                                                     |                                                                                                                                                             | Parking                                                                                                                                                           |                                                                                                                                                                                                                                                                                        |  |  |
|                                  |                                                                                     |                                                                                                                                                             |                                                                                                                                                                   | 6                                                                                                                                                                                                                                                                                      |  |  |
|                                  |                                                                                     |                                                                                                                                                             |                                                                                                                                                                   | 3                                                                                                                                                                                                                                                                                      |  |  |
|                                  |                                                                                     |                                                                                                                                                             | 00.030 02.                                                                                                                                                        | -                                                                                                                                                                                                                                                                                      |  |  |
| Back Yard.Front Yard.Landscaped  |                                                                                     |                                                                                                                                                             |                                                                                                                                                                   |                                                                                                                                                                                                                                                                                        |  |  |
| Driveway, Triple Garage Attached |                                                                                     |                                                                                                                                                             |                                                                                                                                                                   |                                                                                                                                                                                                                                                                                        |  |  |
|                                  | Detached<br>Rural Rocky View<br>County<br>1981<br>87,120 sqft<br>Back Yard,Front Ya | Detached<br>Rural Rocky View <u>Finished Floor Art</u><br>County Abv Sqft:<br>1981 Low Sqft:<br>Ttl Sqft:<br>87,120 sqft<br>Back Yard,Front Yard,Landscaped | Detached<br>Rural Rocky View Finished Floor Area<br>County Abv Sqft: 1,893<br>1981 Low Sqft:<br>Ttl Sqft: 1,893<br>87,120 sqft<br>Back Yard,Front Yard,Landscaped | Detached Layout   Rural Rocky View Finished Floor Area Beds:   County Abv Sqft: 1,893 Baths:   1981 Low Sqft: 1,893 Style:   Ttl Sqft: 1,893 Style: Parking   87,120 sqft Finished Floor Area Parking Style:   Back Yard,Front Yard,Landscaped Finished Floor Area Finished Floor Area |  |  |

| Utilities and Features |
|------------------------|
|------------------------|

| Roof:<br>Heating:<br>Sewer:<br>Ext Feat:<br>Kitchen Appl:<br>Int Feat:<br>Utilities: |                                      | n Features,Double Vanity,Granite (                                  | Construction:<br>Stone,Wood Frame,Wood Siding<br>Flooring:<br>Carpet,Granite,Hardwood,Marble,Other,Tile<br>Water Source:<br>Other,Private<br>Fnd/Bsmt:<br>Poured Concrete<br>yer,Garage Control(s),Gas Cooktop,Microwave,Range Hood,Refrigerator,Washer,Wine Refrigerator<br>ures,Double Vanity,Granite Counters,High Ceilings,Natural Woodwork,Pantry,Recessed Lighting,Skylight(s),Storage,Vaulted<br>Wood Windows |                                      |                                                               |  |  |
|--------------------------------------------------------------------------------------|--------------------------------------|---------------------------------------------------------------------|----------------------------------------------------------------------------------------------------------------------------------------------------------------------------------------------------------------------------------------------------------------------------------------------------------------------------------------------------------------------------------------------------------------------|--------------------------------------|---------------------------------------------------------------|--|--|
| Room Information                                                                     |                                      |                                                                     |                                                                                                                                                                                                                                                                                                                                                                                                                      |                                      |                                                               |  |  |
| <u>Room</u><br>Entrance<br>Dining Room<br>Kitchen                                    | <u>Level</u><br>Main<br>Main<br>Main | <u>Dimensions</u><br>8`6" x 11`4"<br>13`2" x 14`0"<br>10`2" x 14`4" | <u>Room</u><br>Living Room<br>Bonus Room<br>Breakfast Nook                                                                                                                                                                                                                                                                                                                                                           | <u>Level</u><br>Main<br>Main<br>Main | Dimensions<br>13`1" x 27`2"<br>11`0" x 14`0"<br>13`9" x 14`3" |  |  |

| Family Room<br>Bedroom - Primary<br>Bedroom<br>3pc Bathroom<br>5pc Bathroom<br>Laundry<br>Game Room<br>Other                                                                                                                                                                                                                                                                                                                                                                                                                                                                                                                                                                                                                                                                                                                                                                                                                                                                                                                                                                                                                                                                                                                                                                                                                                                                                                                                                                                                                                                                                                                                                                                                                                                                     | Main<br>Upper<br>Second<br>Basement<br>Second<br>Lower<br>Basement<br>Basement | 12`9" x 15`5"<br>13`5" x 19`10"<br>12`7" x 14`10"<br>0`0" x 0`0"<br>12`6" x 13`3"<br>12`6" x 13`3"<br>12`9" x 20`9"<br>5`5" x 7`7" | Bedroom<br>Loft<br>Bedroom<br>3pc Bathroom<br>5pc Ensuite bath<br>Mud Room<br>Family Room<br>Office | Main<br>Upper<br>Second<br>Main<br>Upper<br>Lower<br>Basement<br>Basement | 11`10" x 13`5"<br>8`4" x 9`5"<br>13`7" x 14`11"<br>0`0" x 0`0"<br>0`0" x 0`0"<br>4`0" x 13`1"<br>13`6" x 26`0"<br>7`7" x 8`1" |  |
|----------------------------------------------------------------------------------------------------------------------------------------------------------------------------------------------------------------------------------------------------------------------------------------------------------------------------------------------------------------------------------------------------------------------------------------------------------------------------------------------------------------------------------------------------------------------------------------------------------------------------------------------------------------------------------------------------------------------------------------------------------------------------------------------------------------------------------------------------------------------------------------------------------------------------------------------------------------------------------------------------------------------------------------------------------------------------------------------------------------------------------------------------------------------------------------------------------------------------------------------------------------------------------------------------------------------------------------------------------------------------------------------------------------------------------------------------------------------------------------------------------------------------------------------------------------------------------------------------------------------------------------------------------------------------------------------------------------------------------------------------------------------------------|--------------------------------------------------------------------------------|------------------------------------------------------------------------------------------------------------------------------------|-----------------------------------------------------------------------------------------------------|---------------------------------------------------------------------------|-------------------------------------------------------------------------------------------------------------------------------|--|
| Furnace/Utility Room                                                                                                                                                                                                                                                                                                                                                                                                                                                                                                                                                                                                                                                                                                                                                                                                                                                                                                                                                                                                                                                                                                                                                                                                                                                                                                                                                                                                                                                                                                                                                                                                                                                                                                                                                             | Basement                                                                       | 8`9" x 13`0"                                                                                                                       | Storage                                                                                             | Basement                                                                  | 26`8" x 27`0"                                                                                                                 |  |
|                                                                                                                                                                                                                                                                                                                                                                                                                                                                                                                                                                                                                                                                                                                                                                                                                                                                                                                                                                                                                                                                                                                                                                                                                                                                                                                                                                                                                                                                                                                                                                                                                                                                                                                                                                                  |                                                                                |                                                                                                                                    | Legal/Tax/Financial                                                                                 |                                                                           |                                                                                                                               |  |
| Title:<br>Fee Simple<br>Legal Desc:                                                                                                                                                                                                                                                                                                                                                                                                                                                                                                                                                                                                                                                                                                                                                                                                                                                                                                                                                                                                                                                                                                                                                                                                                                                                                                                                                                                                                                                                                                                                                                                                                                                                                                                                              | 7911041                                                                        | Zoning:<br><b>R-CRD</b>                                                                                                            |                                                                                                     |                                                                           |                                                                                                                               |  |
|                                                                                                                                                                                                                                                                                                                                                                                                                                                                                                                                                                                                                                                                                                                                                                                                                                                                                                                                                                                                                                                                                                                                                                                                                                                                                                                                                                                                                                                                                                                                                                                                                                                                                                                                                                                  | /011041                                                                        |                                                                                                                                    | Remarks                                                                                             |                                                                           |                                                                                                                               |  |
| Pub Rmks: Welcome to Pinebrook Estates! Enjoy raising your family in this beautifully updated and well-appointed custom home with over 4600 sqft of fi   Located in one of the most coveted locations in all of Springbank and perfectly positioned on 2 acres, backing onto the 15th Green on Pinebro   Iot boasts mature trees, manicured landscaping, and plenty of outdoor space for the children to play. This property has undergone thorough r   ceilings. The gourmet kitchen is complete with all new stainless steel appliances, granite counterops, a pantry, a full wine fridge to keep all y   hand, and a breakfast nook gorgeously brightened by natural light through the windows of the Solarium. Enjoy hosting family and friends in t   taking up a hobby in the bonus room. Also on the main floor is a generously sized bedroom and 3 pc bathroom remodeled with onyx walls/sho   floors. Escape to the Primary Suite located on the private upper level boasting a reading nook with floor-to-ceiling bookshelves, a secluded re   balcony with breathtaking mountain views, vaulted ceilings, a spa-like 5 pc ensuite with tiled granite floors, walls, and countertops, as well as   the second level, you will find two more spacious bedrooms and a 5 pc bathroom. The lower level is great for keeping families organized with   massive laundry room with a large rec room warmed by the cozy wood-burning fireplace and a fully equipped bar containing a sink, mini fridge, space and shelving, making it an ideal spot for serving drinks + snacks during gatherings. Also in the basement is an office and 3 pc bathroon floors and marble walls. The expansive backyard is a landscaped oasis where you can take pleasure in the beautiful moun |                                                                                |                                                                                                                                    |                                                                                                     |                                                                           |                                                                                                                               |  |