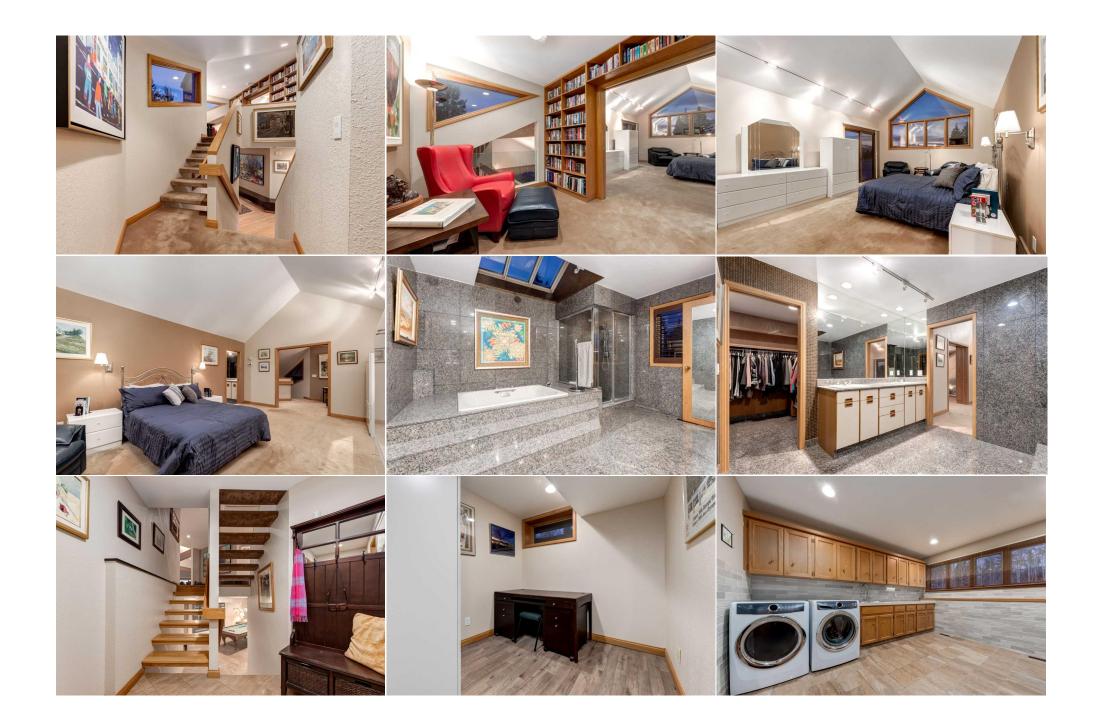

| Family Room<br>Bedroom - Primary<br>Bedroom<br>3pc Bathroom<br>5pc Bathroom<br>Laundry<br>Game Room<br>Other                                                                                                                                                                                                                                                                                                                                                                                                                                                                                                                                                                                                                                                                                                                                                                                                                                                                                                                                                                                                                                                                                                                                                                                                                                                                                                                                                                                                                                                                                                                                                                                                                                                                     | Main<br>Upper<br>Second<br>Basement<br>Second<br>Lower<br>Basement<br>Basement | 12`9" x 15`5"<br>13`5" x 19`10"<br>12`7" x 14`10"<br>0`0" x 0`0"<br>12`6" x 13`3"<br>12`6" x 13`3"<br>12`9" x 20`9"<br>5`5" x 7`7" | Bedroom<br>Loft<br>Bedroom<br>3pc Bathroom<br>5pc Ensuite bath<br>Mud Room<br>Family Room<br>Office | Main<br>Upper<br>Second<br>Main<br>Upper<br>Lower<br>Basement<br>Basement | 11`10" x 13`5"<br>8`4" x 9`5"<br>13`7" x 14`11"<br>0`0" x 0`0"<br>0`0" x 0`0"<br>4`0" x 13`1"<br>13`6" x 26`0"<br>7`7" x 8`1" |  |
|----------------------------------------------------------------------------------------------------------------------------------------------------------------------------------------------------------------------------------------------------------------------------------------------------------------------------------------------------------------------------------------------------------------------------------------------------------------------------------------------------------------------------------------------------------------------------------------------------------------------------------------------------------------------------------------------------------------------------------------------------------------------------------------------------------------------------------------------------------------------------------------------------------------------------------------------------------------------------------------------------------------------------------------------------------------------------------------------------------------------------------------------------------------------------------------------------------------------------------------------------------------------------------------------------------------------------------------------------------------------------------------------------------------------------------------------------------------------------------------------------------------------------------------------------------------------------------------------------------------------------------------------------------------------------------------------------------------------------------------------------------------------------------|--------------------------------------------------------------------------------|------------------------------------------------------------------------------------------------------------------------------------|-----------------------------------------------------------------------------------------------------|---------------------------------------------------------------------------|-------------------------------------------------------------------------------------------------------------------------------|--|
| Furnace/Utility Room                                                                                                                                                                                                                                                                                                                                                                                                                                                                                                                                                                                                                                                                                                                                                                                                                                                                                                                                                                                                                                                                                                                                                                                                                                                                                                                                                                                                                                                                                                                                                                                                                                                                                                                                                             | Basement                                                                       | 8`9" x 13`0"                                                                                                                       | Storage                                                                                             | Basement                                                                  | 26`8" x 27`0"                                                                                                                 |  |
|                                                                                                                                                                                                                                                                                                                                                                                                                                                                                                                                                                                                                                                                                                                                                                                                                                                                                                                                                                                                                                                                                                                                                                                                                                                                                                                                                                                                                                                                                                                                                                                                                                                                                                                                                                                  |                                                                                |                                                                                                                                    | Legal/Tax/Financial                                                                                 |                                                                           |                                                                                                                               |  |
| Title:<br>Fee Simple<br>Legal Desc:                                                                                                                                                                                                                                                                                                                                                                                                                                                                                                                                                                                                                                                                                                                                                                                                                                                                                                                                                                                                                                                                                                                                                                                                                                                                                                                                                                                                                                                                                                                                                                                                                                                                                                                                              | 7911041                                                                        | Zoning:<br><b>R-CRD</b>                                                                                                            |                                                                                                     |                                                                           |                                                                                                                               |  |
|                                                                                                                                                                                                                                                                                                                                                                                                                                                                                                                                                                                                                                                                                                                                                                                                                                                                                                                                                                                                                                                                                                                                                                                                                                                                                                                                                                                                                                                                                                                                                                                                                                                                                                                                                                                  | /011041                                                                        |                                                                                                                                    | Remarks                                                                                             |                                                                           |                                                                                                                               |  |
| Pub Rmks: Welcome to Pinebrook Estates! Enjoy raising your family in this beautifully updated and well-appointed custom home with over 4600 sqft of fi   Located in one of the most coveted locations in all of Springbank and perfectly positioned on 2 acres, backing onto the 15th Green on Pinebro   Iot boasts mature trees, manicured landscaping, and plenty of outdoor space for the children to play. This property has undergone thorough r   ceilings. The gourmet kitchen is complete with all new stainless steel appliances, granite counterops, a pantry, a full wine fridge to keep all y   hand, and a breakfast nook gorgeously brightened by natural light through the windows of the Solarium. Enjoy hosting family and friends in t   taking up a hobby in the bonus room. Also on the main floor is a generously sized bedroom and 3 pc bathroom remodeled with onyx walls/sho   floors. Escape to the Primary Suite located on the private upper level boasting a reading nook with floor-to-ceiling bookshelves, a secluded re   balcony with breathtaking mountain views, vaulted ceilings, a spa-like 5 pc ensuite with tiled granite floors, walls, and countertops, as well as   the second level, you will find two more spacious bedrooms and a 5 pc bathroom. The lower level is great for keeping families organized with   massive laundry room with a large rec room warmed by the cozy wood-burning fireplace and a fully equipped bar containing a sink, mini fridge, space and shelving, making it an ideal spot for serving drinks + snacks during gatherings. Also in the basement is an office and 3 pc bathroon floors and marble walls. The expansive backyard is a landscaped oasis where you can take pleasure in the beautiful moun |                                                                                |                                                                                                                                    |                                                                                                     |                                                                           |                                                                                                                               |  |