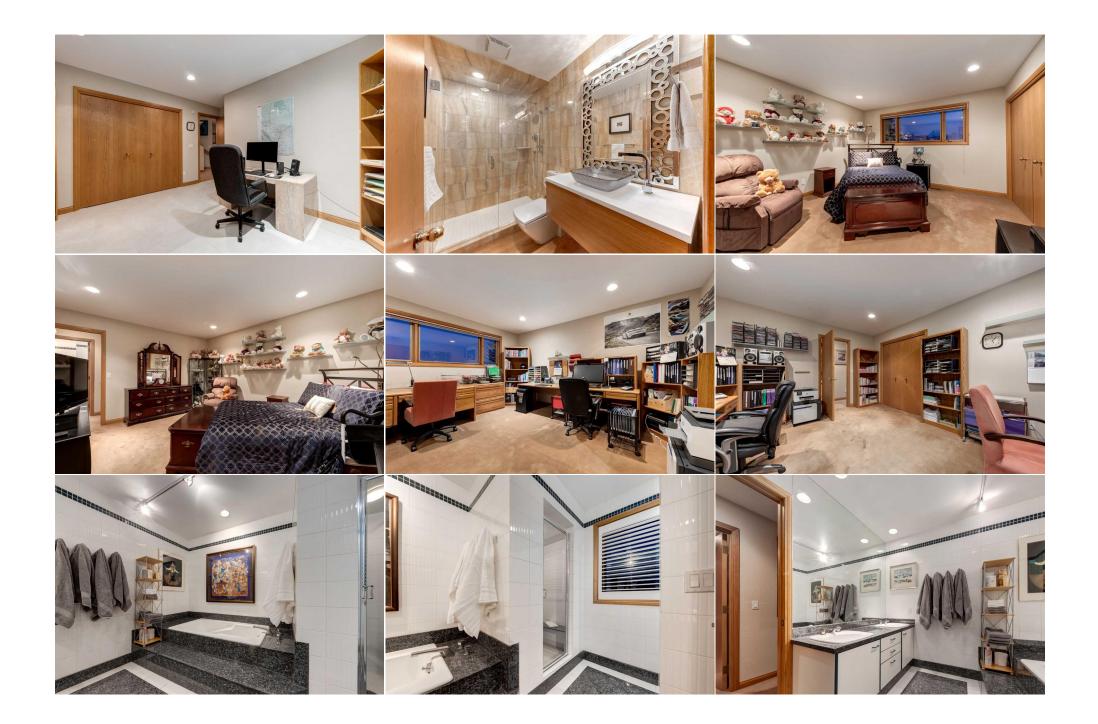

| Family Room<br>Bedroom - Primary<br>Bedroom<br>3pc Bathroom<br>5pc Bathroom<br>Laundry<br>Game Room<br>Other                                                                                                                                                                                                                                                                                                                                                                                                                                                                                                                                                                                                                                                                                                                                                                                                                                                                                                                                                                                                                                                                                                                                                                                                                                                                                                                                                                                                                                                                                                                                                                                                                                                                     | Main<br>Upper<br>Second<br>Basement<br>Second<br>Lower<br>Basement<br>Basement | 12`9" x 15`5"<br>13`5" x 19`10"<br>12`7" x 14`10"<br>0`0" x 0`0"<br>12`6" x 13`3"<br>12`6" x 13`3"<br>12`9" x 20`9"<br>5`5" x 7`7" | Bedroom<br>Loft<br>Bedroom<br>3pc Bathroom<br>5pc Ensuite bath<br>Mud Room<br>Family Room<br>Office | Main<br>Upper<br>Second<br>Main<br>Upper<br>Lower<br>Basement<br>Basement | 11`10" x 13`5"<br>8`4" x 9`5"<br>13`7" x 14`11"<br>0`0" x 0`0"<br>0`0" x 0`0"<br>4`0" x 13`1"<br>13`6" x 26`0"<br>7`7" x 8`1" |  |
|----------------------------------------------------------------------------------------------------------------------------------------------------------------------------------------------------------------------------------------------------------------------------------------------------------------------------------------------------------------------------------------------------------------------------------------------------------------------------------------------------------------------------------------------------------------------------------------------------------------------------------------------------------------------------------------------------------------------------------------------------------------------------------------------------------------------------------------------------------------------------------------------------------------------------------------------------------------------------------------------------------------------------------------------------------------------------------------------------------------------------------------------------------------------------------------------------------------------------------------------------------------------------------------------------------------------------------------------------------------------------------------------------------------------------------------------------------------------------------------------------------------------------------------------------------------------------------------------------------------------------------------------------------------------------------------------------------------------------------------------------------------------------------|--------------------------------------------------------------------------------|------------------------------------------------------------------------------------------------------------------------------------|-----------------------------------------------------------------------------------------------------|---------------------------------------------------------------------------|-------------------------------------------------------------------------------------------------------------------------------|--|
| Furnace/Utility Room                                                                                                                                                                                                                                                                                                                                                                                                                                                                                                                                                                                                                                                                                                                                                                                                                                                                                                                                                                                                                                                                                                                                                                                                                                                                                                                                                                                                                                                                                                                                                                                                                                                                                                                                                             | Basement                                                                       | 8`9" x 13`0"                                                                                                                       | Storage                                                                                             | Basement                                                                  | 26`8" x 27`0"                                                                                                                 |  |
|                                                                                                                                                                                                                                                                                                                                                                                                                                                                                                                                                                                                                                                                                                                                                                                                                                                                                                                                                                                                                                                                                                                                                                                                                                                                                                                                                                                                                                                                                                                                                                                                                                                                                                                                                                                  |                                                                                |                                                                                                                                    | Legal/Tax/Financial                                                                                 |                                                                           |                                                                                                                               |  |
| Title:<br>Fee Simple<br>Legal Desc:                                                                                                                                                                                                                                                                                                                                                                                                                                                                                                                                                                                                                                                                                                                                                                                                                                                                                                                                                                                                                                                                                                                                                                                                                                                                                                                                                                                                                                                                                                                                                                                                                                                                                                                                              | 7911041                                                                        | Zoning:<br><b>R-CRD</b>                                                                                                            |                                                                                                     |                                                                           |                                                                                                                               |  |
|                                                                                                                                                                                                                                                                                                                                                                                                                                                                                                                                                                                                                                                                                                                                                                                                                                                                                                                                                                                                                                                                                                                                                                                                                                                                                                                                                                                                                                                                                                                                                                                                                                                                                                                                                                                  | /011041                                                                        |                                                                                                                                    | Remarks                                                                                             |                                                                           |                                                                                                                               |  |
| Pub Rmks: Welcome to Pinebrook Estates! Enjoy raising your family in this beautifully updated and well-appointed custom home with over 4600 sqft of fi   Located in one of the most coveted locations in all of Springbank and perfectly positioned on 2 acres, backing onto the 15th Green on Pinebro   Iot boasts mature trees, manicured landscaping, and plenty of outdoor space for the children to play. This property has undergone thorough r   ceilings. The gourmet kitchen is complete with all new stainless steel appliances, granite counterops, a pantry, a full wine fridge to keep all y   hand, and a breakfast nook gorgeously brightened by natural light through the windows of the Solarium. Enjoy hosting family and friends in t   taking up a hobby in the bonus room. Also on the main floor is a generously sized bedroom and 3 pc bathroom remodeled with onyx walls/sho   floors. Escape to the Primary Suite located on the private upper level boasting a reading nook with floor-to-ceiling bookshelves, a secluded re   balcony with breathtaking mountain views, vaulted ceilings, a spa-like 5 pc ensuite with tiled granite floors, walls, and countertops, as well as   the second level, you will find two more spacious bedrooms and a 5 pc bathroom. The lower level is great for keeping families organized with   massive laundry room with a large rec room warmed by the cozy wood-burning fireplace and a fully equipped bar containing a sink, mini fridge, space and shelving, making it an ideal spot for serving drinks + snacks during gatherings. Also in the basement is an office and 3 pc bathroon floors and marble walls. The expansive backyard is a landscaped oasis where you can take pleasure in the beautiful moun |                                                                                |                                                                                                                                    |                                                                                                     |                                                                           |                                                                                                                               |  |