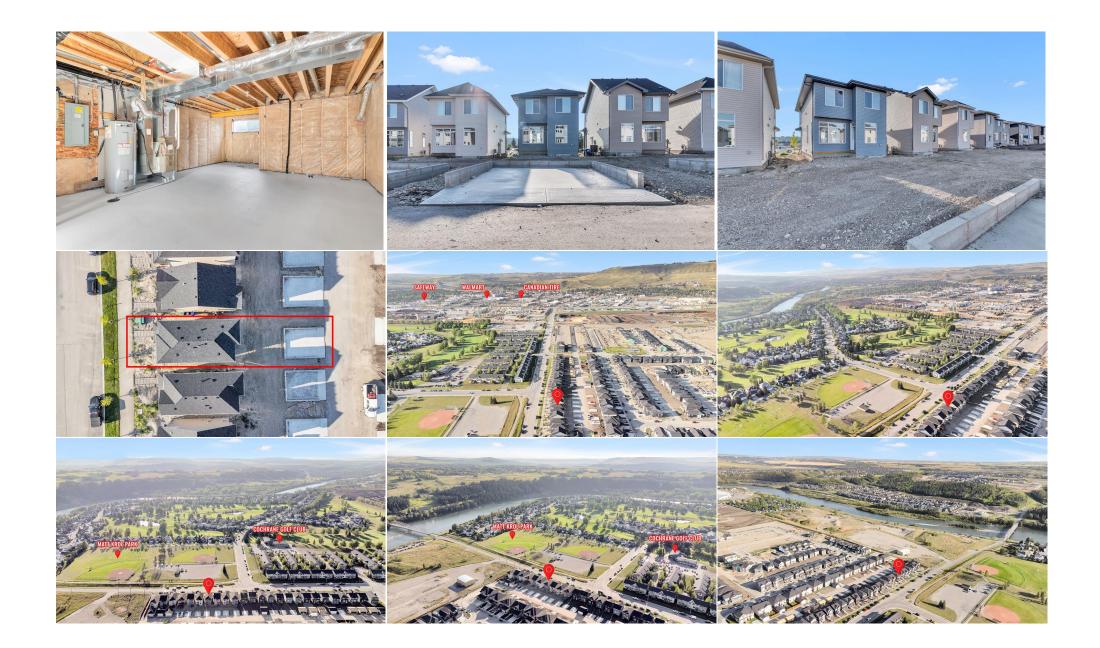

| Title:<br><b>Fee Simple</b><br>Legal Desc:      | Zoning:<br>R-LD<br>2211425                                                                                                                                                                                                                                                                                                                                                                                                                                                                                                                                                                                                                                                                                                                                                                                                                                                                                                                                                                                                                                                                                                                                                                                                                                                                                                                                                                                                                                                                                                                                                                                                                                                                                                                                                                                                |
|-------------------------------------------------|---------------------------------------------------------------------------------------------------------------------------------------------------------------------------------------------------------------------------------------------------------------------------------------------------------------------------------------------------------------------------------------------------------------------------------------------------------------------------------------------------------------------------------------------------------------------------------------------------------------------------------------------------------------------------------------------------------------------------------------------------------------------------------------------------------------------------------------------------------------------------------------------------------------------------------------------------------------------------------------------------------------------------------------------------------------------------------------------------------------------------------------------------------------------------------------------------------------------------------------------------------------------------------------------------------------------------------------------------------------------------------------------------------------------------------------------------------------------------------------------------------------------------------------------------------------------------------------------------------------------------------------------------------------------------------------------------------------------------------------------------------------------------------------------------------------------------|
|                                                 | Remarks                                                                                                                                                                                                                                                                                                                                                                                                                                                                                                                                                                                                                                                                                                                                                                                                                                                                                                                                                                                                                                                                                                                                                                                                                                                                                                                                                                                                                                                                                                                                                                                                                                                                                                                                                                                                                   |
| Pub Rmks:<br>Inclusions:<br>Property Listed By: | Welcome to your dream home in the desirable Greystone community, located right in the heart of downtown Cochrane. This brand new build by Rohit Homes combines modern elegance and functional design, nestled just steps from the tranquil Bow River, local parks, golf courses, Spray Lakes Sawmill Recreation Centre, and all the conveniences you could want. Step inside and be greeted by a beautiful, expansive living room bathed in natural light from large west-facing windows. This spacious, open-concept area is perfect for family gatherings or quiet relaxation, with high ceilings and stylish finishes that give the room a bright, airy feel. Flowing seamlessly from the living area, the gorgeous kitchen is a true one of a kind, featuring brand-new stainless steel appliances (still under warranty), sleek cabinetry, and an oversized central island. The kitchen is designed with both beauty and function in mind. Upstairs, you'll find a luxurious master suite complete with a walk-in closet and an ensuite bathroom boasting dual vanities for added convenience. Two additional spacious bedrooms and a well-appointed 4-piece bathroom make this the perfect home for families. The upper level also includes a laundry room equipped with brand-new appliances. The unfinished basement, with a separate side entrance, offers limitless potential for customization, whether you're looking to develop it into additional living space or for storage, the possibilities are endless. Set in an unbeatable location near shops, walking trails and the newly planned Greystone shopping centre, this home truly offers the best of Cochrane living. Don't miss the opportunity to own this beautiful, never-lived-in home with a builder's warranty for complete peace of mind. N/A |