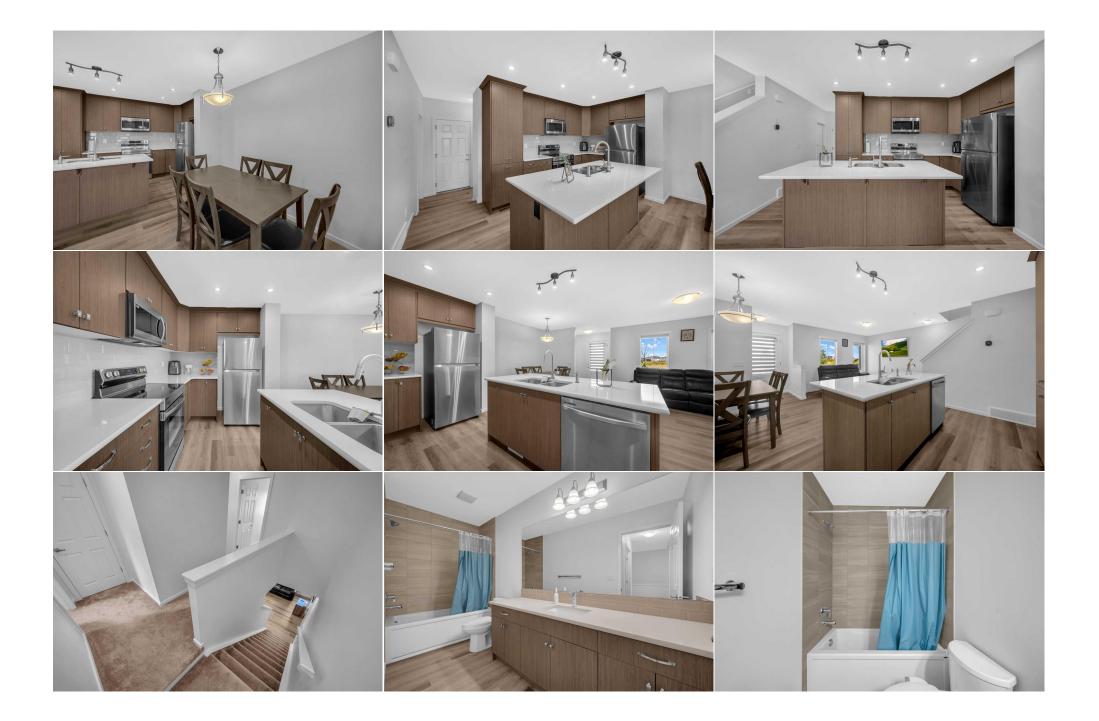

Utilities and Features

| Roof:<br>Heating:<br>Sewer:                                                      | Asphalt Shingle<br>Forced Air | 2                                                                                                                                             |                                                                                                | Construction:<br><b>Vinyl Siding</b><br>Flooring:                                                      |                                                         |                                                                                             |  |  |  |  |
|----------------------------------------------------------------------------------|-------------------------------|-----------------------------------------------------------------------------------------------------------------------------------------------|------------------------------------------------------------------------------------------------|--------------------------------------------------------------------------------------------------------|---------------------------------------------------------|---------------------------------------------------------------------------------------------|--|--|--|--|
| Ext Feat:                                                                        | Balcony                       |                                                                                                                                               |                                                                                                | Carpet,Laminate<br>Water Source:<br>Fnd/Bsmt:<br>None                                                  | Carpet,Laminate<br>Water Source:<br>Fnd/Bsmt:           |                                                                                             |  |  |  |  |
| Kitchen Appl:<br>Int Feat:<br>Utilities:                                         |                               | Dishwasher,Dryer,Electric Stove,Microwave Hood Fan,Refrigerator,Washer<br>Granite Counters,No Animal Home,No Smoking Home<br>Room Information |                                                                                                |                                                                                                        |                                                         |                                                                                             |  |  |  |  |
| Room<br>2pc Bathroom<br>Living Room<br>4pc Bathroom<br>Bedroom<br>Bedroom - Prim | hary                          | Level<br>Main<br>Main<br>Upper<br>Upper<br>Upper                                                                                              | Dimensions<br>5`11" x 4`11"<br>11`0" x 13`1"<br>4`11" x 12`6"<br>9`6" x 14`9"<br>13`8" x 11`7" | Room<br>Kitchen<br>Dining Room<br>4pc Ensuite bath<br>Bedroom<br>Walk-In Closet<br>Legal/Tax/Financial | <u>Level</u><br>Main<br>Main<br>Upper<br>Upper<br>Upper | Dimensions<br>15`1" x 7`0"<br>8`0" x 10`5"<br>10`0" x 8`0"<br>9`1" x 12`9"<br>4`11" x 11`7" |  |  |  |  |

| Title:<br><b>Fee Simple</b><br>Legal Desc: | Zoning:<br>DC<br>2110297                                                                                                                                                                                                                                                                                                                                                                                                                                                                                                                                                                                                                                                                                                                                                                                                                             |
|--------------------------------------------|------------------------------------------------------------------------------------------------------------------------------------------------------------------------------------------------------------------------------------------------------------------------------------------------------------------------------------------------------------------------------------------------------------------------------------------------------------------------------------------------------------------------------------------------------------------------------------------------------------------------------------------------------------------------------------------------------------------------------------------------------------------------------------------------------------------------------------------------------|
| 5                                          | Remarks                                                                                                                                                                                                                                                                                                                                                                                                                                                                                                                                                                                                                                                                                                                                                                                                                                              |
| Pub Rmks:                                  | Charming row townhouse in the vibrant Cityscape community of Calgary, featuring open green space in the front. This home boasts a double attached garage and<br>numerous upgrades throughout, including sleek LVP flooring on the main level, a convenient mudroom with a built-in bench, and stylish ceiling-height cabinets. The<br>upper floor offers three generous bedrooms, including a primary suite with a private ensuite and a balcony. The additional two bedrooms are spacious and<br>comfortable. The laundry area is also conveniently located on this level. The unfinished basement provides a blank canvas for your personal touch and creative<br>design. Located in close proximity to schools, grocery stores, and restaurants, this property offers both comfort and convenience. A must see house, book your<br>showing today. |
| Inclusions:                                | N/A                                                                                                                                                                                                                                                                                                                                                                                                                                                                                                                                                                                                                                                                                                                                                                                                                                                  |
| Property Listed By:                        | PREP Realty                                                                                                                                                                                                                                                                                                                                                                                                                                                                                                                                                                                                                                                                                                                                                                                                                                          |