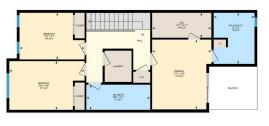

Utilities and Features

| Roof:<br>Heating:<br>Sewer:                                                      | Asphalt Shingle<br>Forced Air | 2                                                                                                                                             |                                                                                                | Construction:<br><b>Vinyl Siding</b><br>Flooring:                                                      |                                                         |                                                                                             |  |  |  |  |
|----------------------------------------------------------------------------------|-------------------------------|-----------------------------------------------------------------------------------------------------------------------------------------------|------------------------------------------------------------------------------------------------|--------------------------------------------------------------------------------------------------------|---------------------------------------------------------|---------------------------------------------------------------------------------------------|--|--|--|--|
| Ext Feat:                                                                        | Balcony                       |                                                                                                                                               |                                                                                                | Carpet,Laminate<br>Water Source:<br>Fnd/Bsmt:<br>None                                                  | Carpet,Laminate<br>Water Source:<br>Fnd/Bsmt:           |                                                                                             |  |  |  |  |
| Kitchen Appl:<br>Int Feat:<br>Utilities:                                         |                               | Dishwasher,Dryer,Electric Stove,Microwave Hood Fan,Refrigerator,Washer<br>Granite Counters,No Animal Home,No Smoking Home<br>Room Information |                                                                                                |                                                                                                        |                                                         |                                                                                             |  |  |  |  |
| Room<br>2pc Bathroom<br>Living Room<br>4pc Bathroom<br>Bedroom<br>Bedroom - Prim | hary                          | Level<br>Main<br>Main<br>Upper<br>Upper<br>Upper                                                                                              | Dimensions<br>5`11" x 4`11"<br>11`0" x 13`1"<br>4`11" x 12`6"<br>9`6" x 14`9"<br>13`8" x 11`7" | Room<br>Kitchen<br>Dining Room<br>4pc Ensuite bath<br>Bedroom<br>Walk-In Closet<br>Legal/Tax/Financial | <u>Level</u><br>Main<br>Main<br>Upper<br>Upper<br>Upper | Dimensions<br>15`1" x 7`0"<br>8`0" x 10`5"<br>10`0" x 8`0"<br>9`1" x 12`9"<br>4`11" x 11`7" |  |  |  |  |