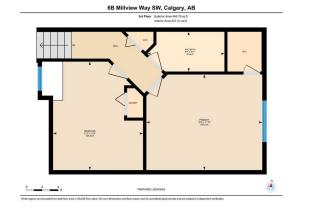

## Utilities and Features

| Roof:           | Asphalt Shingle        |                                                                                                                                                                        | Construction:       |                                            |                   |  |  |  |  |  |
|-----------------|------------------------|------------------------------------------------------------------------------------------------------------------------------------------------------------------------|---------------------|--------------------------------------------|-------------------|--|--|--|--|--|
|                 | Forced Air,Natural Gas |                                                                                                                                                                        |                     | Brick,Vinyl Siding,Wood Frame<br>Flooring: |                   |  |  |  |  |  |
| Sewer:          |                        |                                                                                                                                                                        | Flooring:           |                                            |                   |  |  |  |  |  |
| Ext Feat:       | Playground             |                                                                                                                                                                        | Carpet, Vinyl Plank |                                            |                   |  |  |  |  |  |
|                 |                        |                                                                                                                                                                        | Water Source:       | Fnd/Bsmt:<br><b>Poured Concrete</b>        |                   |  |  |  |  |  |
|                 |                        |                                                                                                                                                                        |                     |                                            |                   |  |  |  |  |  |
|                 |                        |                                                                                                                                                                        |                     |                                            |                   |  |  |  |  |  |
| Kitchen Appl:   | · · · ·                | Dishwasher,Dryer,Electric Range,Garage Control(s),Range Hood,Refrigerator,Washer,Window Coverings<br>Ceiling Fan(s),Closet Organizers,Track Lighting,Walk-In Closet(s) |                     |                                            |                   |  |  |  |  |  |
| Int Feat:       | Ceiling Fan(s),Cl      |                                                                                                                                                                        |                     |                                            |                   |  |  |  |  |  |
| Utilities:      |                        |                                                                                                                                                                        |                     |                                            |                   |  |  |  |  |  |
|                 |                        |                                                                                                                                                                        | Room Information    |                                            |                   |  |  |  |  |  |
| Room            | Level                  | Dimensions                                                                                                                                                             | <u>Room</u>         | Level                                      | <u>Dimensions</u> |  |  |  |  |  |
| Dining Room     | Main                   | 4`11" x 10`2"                                                                                                                                                          | Kitchen             | Main                                       | 12`2" x 10`2"     |  |  |  |  |  |
| Living Room     | Main                   | 17`1" x 11`8"                                                                                                                                                          | Foyer               | Second                                     | 7`11" x 9`4"      |  |  |  |  |  |
| 4pc Bathroom    | Third                  | 4`11" x 9`7"                                                                                                                                                           | Bedroom             | Third                                      | 13`6" x 11`2"     |  |  |  |  |  |
| Bedroom - Prima | ary Third              | 11`10" x 14`5"                                                                                                                                                         |                     |                                            |                   |  |  |  |  |  |
|                 |                        |                                                                                                                                                                        | Legal/Tax/Financial |                                            |                   |  |  |  |  |  |
| Condo Fee:      |                        | Title:                                                                                                                                                                 |                     | Zoning:                                    |                   |  |  |  |  |  |
| \$424           |                        | Fee Simple                                                                                                                                                             |                     | M-CG d44                                   |                   |  |  |  |  |  |
|                 |                        | Fee Freq:                                                                                                                                                              |                     |                                            |                   |  |  |  |  |  |
|                 |                        | Monthly                                                                                                                                                                |                     |                                            |                   |  |  |  |  |  |