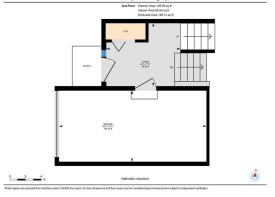

## TO VIEW THIS PROPERTY WITH AN A-TEAM BUYER'S AGENT PLEASE CONTACT (587) 700-7123

0<u>3</u>6

6B Millview Way SW, Calgary, AB

Exterior Area 149.17 sq ft Interior Area 91.63 sq ft Excluded Area 386.65 sq ft