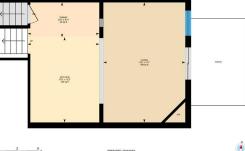

## Utilities and Features

| Roof:           | Asphalt Shingle        |                                                                                                                                                                        | Construction:       |                                            |                   |  |  |  |  |  |
|-----------------|------------------------|------------------------------------------------------------------------------------------------------------------------------------------------------------------------|---------------------|--------------------------------------------|-------------------|--|--|--|--|--|
|                 | Forced Air,Natural Gas |                                                                                                                                                                        |                     | Brick,Vinyl Siding,Wood Frame<br>Flooring: |                   |  |  |  |  |  |
| Sewer:          |                        |                                                                                                                                                                        | Flooring:           |                                            |                   |  |  |  |  |  |
| Ext Feat:       | Playground             |                                                                                                                                                                        | Carpet, Vinyl Plank |                                            |                   |  |  |  |  |  |
|                 |                        |                                                                                                                                                                        | Water Source:       | Fnd/Bsmt:<br><b>Poured Concrete</b>        |                   |  |  |  |  |  |
|                 |                        |                                                                                                                                                                        |                     |                                            |                   |  |  |  |  |  |
|                 |                        |                                                                                                                                                                        |                     |                                            |                   |  |  |  |  |  |
| Kitchen Appl:   | · · · ·                | Dishwasher,Dryer,Electric Range,Garage Control(s),Range Hood,Refrigerator,Washer,Window Coverings<br>Ceiling Fan(s),Closet Organizers,Track Lighting,Walk-In Closet(s) |                     |                                            |                   |  |  |  |  |  |
| Int Feat:       | Ceiling Fan(s),Cl      |                                                                                                                                                                        |                     |                                            |                   |  |  |  |  |  |
| Utilities:      |                        |                                                                                                                                                                        |                     |                                            |                   |  |  |  |  |  |
|                 |                        |                                                                                                                                                                        | Room Information    |                                            |                   |  |  |  |  |  |
| Room            | Level                  | Dimensions                                                                                                                                                             | <u>Room</u>         | Level                                      | <u>Dimensions</u> |  |  |  |  |  |
| Dining Room     | Main                   | 4`11" x 10`2"                                                                                                                                                          | Kitchen             | Main                                       | 12`2" x 10`2"     |  |  |  |  |  |
| Living Room     | Main                   | 17`1" x 11`8"                                                                                                                                                          | Foyer               | Second                                     | 7`11" x 9`4"      |  |  |  |  |  |
| 4pc Bathroom    | Third                  | 4`11" x 9`7"                                                                                                                                                           | Bedroom             | Third                                      | 13`6" x 11`2"     |  |  |  |  |  |
| Bedroom - Prima | ary Third              | 11`10" x 14`5"                                                                                                                                                         |                     |                                            |                   |  |  |  |  |  |
|                 |                        |                                                                                                                                                                        | Legal/Tax/Financial |                                            |                   |  |  |  |  |  |
| Condo Fee:      |                        | Title:                                                                                                                                                                 |                     | Zoning:                                    |                   |  |  |  |  |  |
| \$424           |                        | Fee Simple                                                                                                                                                             |                     | M-CG d44                                   |                   |  |  |  |  |  |
|                 |                        | Fee Freq:                                                                                                                                                              |                     |                                            |                   |  |  |  |  |  |
|                 |                        | Monthly                                                                                                                                                                |                     |                                            |                   |  |  |  |  |  |