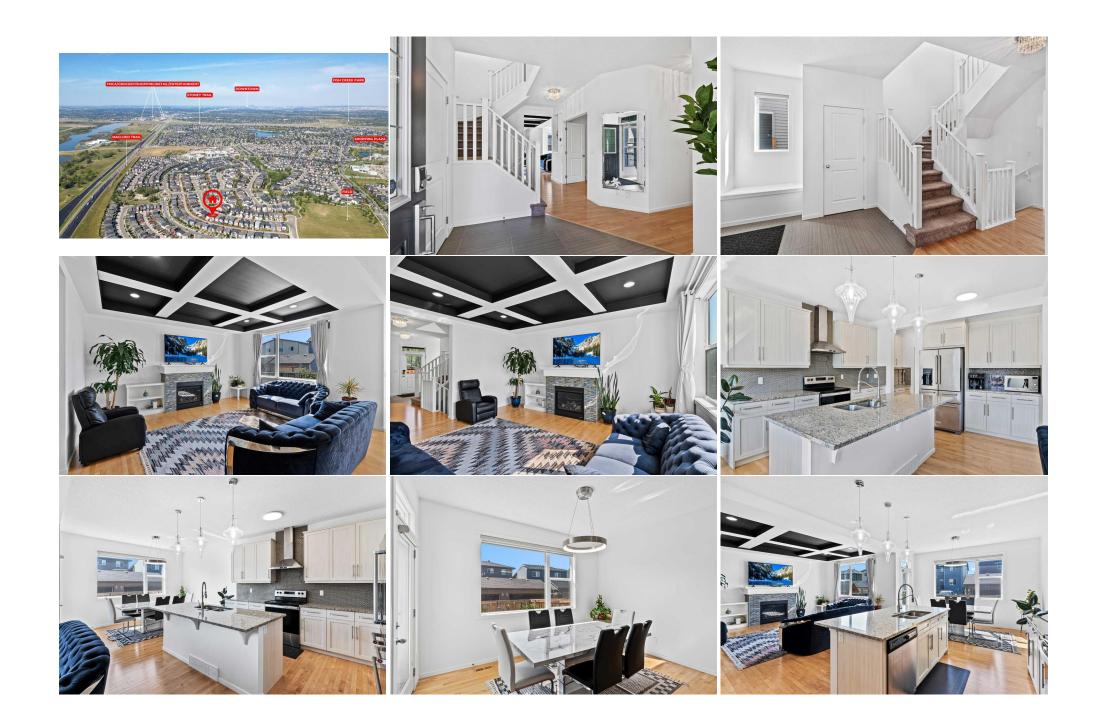

| Game Room<br>Bedroom<br>Europeo (Utility Room | Basement<br>Basement<br>Basement                                                                                                                                                                                                                                                                                                                                                                                                                                                                                                                                                                                                                                                                                                                                                                                                                                                                                                                                                                                                                                                                                                                                                                                                                                                                                                                                                                                                                                                                                                                                                                                                                                                                                                                                                                                                                                                                                                                                                                                                                                                                                                                                   | 25`5" x 13`8"<br>11`9" x 9`6"<br>25`10" x 7`11" | Bedroom<br>4pc Bathroom | Basement<br>Basement | 12`7" x 11`9"<br>8`0" x 5`0" |  |  |  |
|-----------------------------------------------|--------------------------------------------------------------------------------------------------------------------------------------------------------------------------------------------------------------------------------------------------------------------------------------------------------------------------------------------------------------------------------------------------------------------------------------------------------------------------------------------------------------------------------------------------------------------------------------------------------------------------------------------------------------------------------------------------------------------------------------------------------------------------------------------------------------------------------------------------------------------------------------------------------------------------------------------------------------------------------------------------------------------------------------------------------------------------------------------------------------------------------------------------------------------------------------------------------------------------------------------------------------------------------------------------------------------------------------------------------------------------------------------------------------------------------------------------------------------------------------------------------------------------------------------------------------------------------------------------------------------------------------------------------------------------------------------------------------------------------------------------------------------------------------------------------------------------------------------------------------------------------------------------------------------------------------------------------------------------------------------------------------------------------------------------------------------------------------------------------------------------------------------------------------------|-------------------------------------------------|-------------------------|----------------------|------------------------------|--|--|--|
| Furnace/Utility Room                          | Basement                                                                                                                                                                                                                                                                                                                                                                                                                                                                                                                                                                                                                                                                                                                                                                                                                                                                                                                                                                                                                                                                                                                                                                                                                                                                                                                                                                                                                                                                                                                                                                                                                                                                                                                                                                                                                                                                                                                                                                                                                                                                                                                                                           | 25 10 X / 11                                    | Legal/Tax/Financial     |                      |                              |  |  |  |
| Title:<br>Fee Simple                          |                                                                                                                                                                                                                                                                                                                                                                                                                                                                                                                                                                                                                                                                                                                                                                                                                                                                                                                                                                                                                                                                                                                                                                                                                                                                                                                                                                                                                                                                                                                                                                                                                                                                                                                                                                                                                                                                                                                                                                                                                                                                                                                                                                    |                                                 |                         |                      |                              |  |  |  |
| Legal Desc:                                   | 1413108                                                                                                                                                                                                                                                                                                                                                                                                                                                                                                                                                                                                                                                                                                                                                                                                                                                                                                                                                                                                                                                                                                                                                                                                                                                                                                                                                                                                                                                                                                                                                                                                                                                                                                                                                                                                                                                                                                                                                                                                                                                                                                                                                            | K-TM                                            | Remarks                 |                      |                              |  |  |  |
|                                               |                                                                                                                                                                                                                                                                                                                                                                                                                                                                                                                                                                                                                                                                                                                                                                                                                                                                                                                                                                                                                                                                                                                                                                                                                                                                                                                                                                                                                                                                                                                                                                                                                                                                                                                                                                                                                                                                                                                                                                                                                                                                                                                                                                    |                                                 | Remarks                 |                      |                              |  |  |  |
| Inclusions:<br>Property Listed By:            | Welcome to this stunning 5-BEDROOM, 3.5-BATHROOM detached home with a front-attached garage, located in the sought-after community of Walden, SE Calgary.<br>With 3,414 SQFT developed space, this property offers everything a family needs to make it their forever home, packed with thoughtful features and luxurious<br>touches. The main floor features a spacious living room with a cozy gas fireplace, seamlessly flowing into the dining area that overlooks the well-maintained<br>backyard. The kitchen boasts stainless steel appliances and a walk-through Butler's pantry for extra storage. There's also a den/office, perfect for working from<br>home. Completing the main floor is a half bath with a convenient pocket door. Heading upstairs, the upgraded wooden railing leads to a large bonus room with a<br>ceiling fan—ideal for family movie nights or relaxation. The primary bedroom is a true retreat, featuring an enormous walk-in closet and a luxurious ensuite with a<br>floating bathtub and separate standing shower. Two additional bedrooms also come with walk-in closets. This floor includes a common bath with a tub and a<br>laundry room complete with a sink and shelving, making chores a breeze. The fully finished basement offers even more living space, including a spacious recreation<br>room, two full-sized bedrooms, and a full bathroom, perfect for extended family or guests. This home stands out with impressive features like central air<br>conditioning, an extra-wide driveway, upgraded lighting fixtures, and sturdy wire shelving throughout. The low-maintenance backyard is fully fenced and includes a<br>spacious deck, perfect for entertaining or relaxing outdoors. The vibrant Walden community offers parks, Soccer & Baseball field, expansive pathway system allows<br>residents to enjoy preserved trees, the Walden ponds, and Fish Creek Provincial Park. Two big commercial plazas on 194 Ave & 210 Ave offers essential medical,<br>orthodontics, and wellness facilities as well as 100 retail shops, restaurants, and services. Easy access to 194 Ave, Macleod Trail, Ston |                                                 |                         |                      |                              |  |  |  |