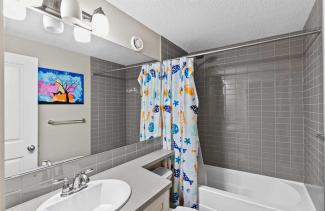

Back Yard,Low Maintenance Landscape,Landscaped,Rectangular Lot Concrete Driveway,Double Garage Attached,Garage Door Opener

Utilities and Features

| Roof:<br>Heating:<br>Sewer:<br>Ext Feat:                                                                                                                       | Heating: Forced Air,Natural Gas<br>Sewer: |                                                               |                                                                                                                                     | Flooring:<br>Carpet,Hardwood<br>Water Source:                                                         | Concrete,Vinyl Siding,Wood Frame<br>Flooring:<br>Carpet,Hardwood               |                                                                                                                                |  |
|----------------------------------------------------------------------------------------------------------------------------------------------------------------|-------------------------------------------|---------------------------------------------------------------|-------------------------------------------------------------------------------------------------------------------------------------|-------------------------------------------------------------------------------------------------------|--------------------------------------------------------------------------------|--------------------------------------------------------------------------------------------------------------------------------|--|
|                                                                                                                                                                |                                           |                                                               |                                                                                                                                     | Fnd/Bsmt:<br><b>Poured Concrete</b>                                                                   |                                                                                |                                                                                                                                |  |
| Kitchen Appl: Dishwasher,Dryer,Electric Range,Microwave,Range Hood,Refr   Int Feat: Breakfast Bar,Kitchen Island,No Animal Home,No Smoking Ho   Utilities: Roo |                                           |                                                               | ,Refrigerator,Washer                                                                                                                | ee Remarks,Walk-In Closet(s                                                                           |                                                                                |                                                                                                                                |  |
| Room<br>Living Room<br>Dining Room<br>Mud Room<br>Bedroom - Prir<br>Family Room<br>4pc Ensuite ba<br>Laundry                                                   |                                           | Level<br>Main<br>Main<br>Second<br>Second<br>Second<br>Second | Dimensions<br>15`11" x 14`0"<br>13`0" x 9`10"<br>8`11" x 6`7"<br>16`1" x 14`1"<br>20`5" x 13`11"<br>14`11" x 12`7"<br>10`11" x 5`8" | <u>Room</u><br>Kitchen<br>Den<br>2pc Bathroom<br>Bedroom<br>Bedroom<br>4pc Bathroom<br>Walk-In Closet | <u>Level</u><br>Main<br>Main<br>Second<br>Second<br>Second<br>Second<br>Second | Dimensions<br>13`8" x 13`0"<br>9`11" x 9`0"<br>8`3" x 2`9"<br>12`11" x 11`7"<br>12`10" x 10`0"<br>10`11" x 7`1"<br>8`8" x 6`4" |  |