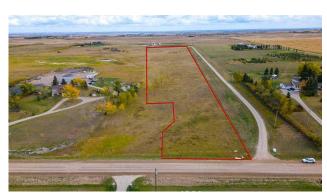

Land

0

**Residential Land** 

Finished Floor Area County Abv Saft:

0

Low Sqft: Ttl Sqft:

880,347 sqft

DOM

Title: Zoning:

**Fee Simple** 

Legal Desc: 0511283

Remarks

Pub Rmks: VACANT LAND FOR RESIDENTIAL USE - Build your dream home or subdivide on 20+ acres of land, located a five minute drive East of Airdrie along Hwy 587. Located

20 minutes from Calgary.

Inclusions: N/A

**RE/MAX iRealty Innovations** Property Listed By:

TO VIEW THIS PROPERTY WITH AN A-TEAM BUYER'S AGENT PLEASE CONTACT (587) 700-7123