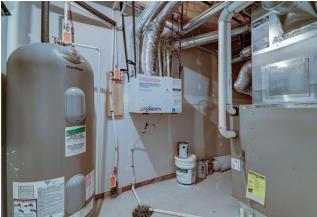

Utilities and Features

| Roof:<br>Heating:<br>Sewer:<br>Ext Feat: | Asphalt<br>High Efficiency,Forced Air,Na<br>Balcony | tural Gas                                                                              | Construction:<br>Concrete,Vinyl Siding,Woo<br>Flooring:<br>Carpet,Tile,Vinyl Plank<br>Water Source:<br>Fnd/Bsmt:<br>Poured Concrete | d Frame                   |                   |
|------------------------------------------|-----------------------------------------------------|----------------------------------------------------------------------------------------|-------------------------------------------------------------------------------------------------------------------------------------|---------------------------|-------------------|
| Kitchen Appl:<br>Int Feat:<br>Utilities: |                                                     | Garage Control(s),Humidifier,Induction Coo<br>s,Kitchen Island,No Animal Home,No Smoki |                                                                                                                                     | ),Vinyl Windows,Walk-In C | Closet(s)         |
|                                          |                                                     |                                                                                        | Room Information                                                                                                                    |                           |                   |
| <u>Room</u>                              | <u>Level</u>                                        | <u>Dimensions</u>                                                                      | <u>Room</u>                                                                                                                         | <u>Level</u>              | <u>Dimensions</u> |
| Kitchen                                  | Main                                                | 13`10" x 13`2"                                                                         | Living Room                                                                                                                         | Main                      | 13`3" x 12`10"    |
| Bedroom - Prim                           | ary Second                                          | 10`11" x 12`3"                                                                         | 4pc Ensuite bath                                                                                                                    | Second                    | 10`1" x 4`10"     |
| 4pc Bathroom                             | Second                                              | 10`1" x 5`1"                                                                           | Bedroom                                                                                                                             | Second                    | 8`8" x 12`10"     |
| Bedroom                                  | Second                                              | 8`3" x 9`2"                                                                            | Laundry                                                                                                                             | Second                    | 0`0" x 0`0"       |
| 2pc Bathroom                             | Main                                                | 3`5" x 7`9"                                                                            | Furnace/Utility Room                                                                                                                | Lower                     | 6`0" x 8`3"       |
| Walk-In Closet                           | Second                                              | 0`0" x 0`0"                                                                            | Foyer                                                                                                                               | Lower                     | 3`8" x 12`4"      |
| Entrance                                 | Second                                              | 0`0" x 0`0"                                                                            | Dining Room                                                                                                                         | Main                      | 15`2" x 10`11"    |