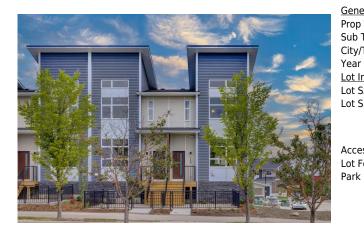

## 116 WALDEN Lane, Calgary T2X 2A7

| MLS®#:  | A2162563 | Area:   | Walden  | Listing          | 09/05/24      | List Price: <b>\$514,999</b> |
|---------|----------|---------|---------|------------------|---------------|------------------------------|
| Status: | Active   | County: | Calgary | Date:<br>Change: | -\$5k, 23-Oct | Association: Fort McMurray   |

| Feat:<br>k Feat:             | Corner Lot<br>Double Garage Att | ached.Garage Doo     | r Opener,Guest,Insu | lated.Tandem   |           |
|------------------------------|---------------------------------|----------------------|---------------------|----------------|-----------|
| ess:                         |                                 |                      |                     |                |           |
|                              |                                 |                      |                     | Garage Sz:     | 2         |
|                              |                                 |                      |                     | Ttl Park:      | 2         |
| Shape:                       |                                 |                      |                     | <u>Parking</u> |           |
|                              | 1,370 sqft                      | Ttl Sqft:            | 1,248               |                |           |
| <u>Information</u><br>Sz Ar: | 1 270 auth                      | Low Sqft:            | 1 240               | Style:         | 3 Storey  |
| ar Built:                    | 2024                            | Abv Sqft:            | 1,248               | Baths:         | 2.5 (2 1) |
| //Town:                      | Calgary                         | Finished Floor An    |                     | Beds:          | 3(3)      |
| о Туре:                      | Row/Townhouse                   | Finish and Flager Au |                     | <u>Layout</u>  | 2 (2)     |
| p Type:                      | Residential                     |                      |                     | 77             |           |
| neral Informatior            | -                               |                      |                     | DOM            |           |

|             |                                                                        | 9                                                                                                  | inancial                                                                                                                                                                                                                                                                                                                                                                                           |
|-------------|------------------------------------------------------------------------|----------------------------------------------------------------------------------------------------|----------------------------------------------------------------------------------------------------------------------------------------------------------------------------------------------------------------------------------------------------------------------------------------------------------------------------------------------------------------------------------------------------|
| Condo Fee:  |                                                                        | Title:                                                                                             | Zoning:                                                                                                                                                                                                                                                                                                                                                                                            |
| \$229       |                                                                        | Fee Simple                                                                                         | M-G d44                                                                                                                                                                                                                                                                                                                                                                                            |
|             |                                                                        | Fee Freq:                                                                                          |                                                                                                                                                                                                                                                                                                                                                                                                    |
|             |                                                                        | Monthly                                                                                            |                                                                                                                                                                                                                                                                                                                                                                                                    |
| Legal Desc: | 1513112                                                                |                                                                                                    |                                                                                                                                                                                                                                                                                                                                                                                                    |
|             |                                                                        | Remar                                                                                              | ks                                                                                                                                                                                                                                                                                                                                                                                                 |
| Pub Rmks:   | functionality in mind,<br>steps away, making i<br>countertops and soft | this 3 storey home offers an inviting open-con<br>t the perfect place for effortless entertaining! | desirable corner lot in the family-friendly community of Walden. Designed with both style and<br>cept floor plan that seamlessly connects the living room and kitchen area, with your balcony<br>The kitchen is a chef's dream, featuring brand-new Whirlpool stainless steel appliances, quartz<br>y of comfort and privacy, boasting a spacious primary bedroom with soaring ceilings, a walk-in |