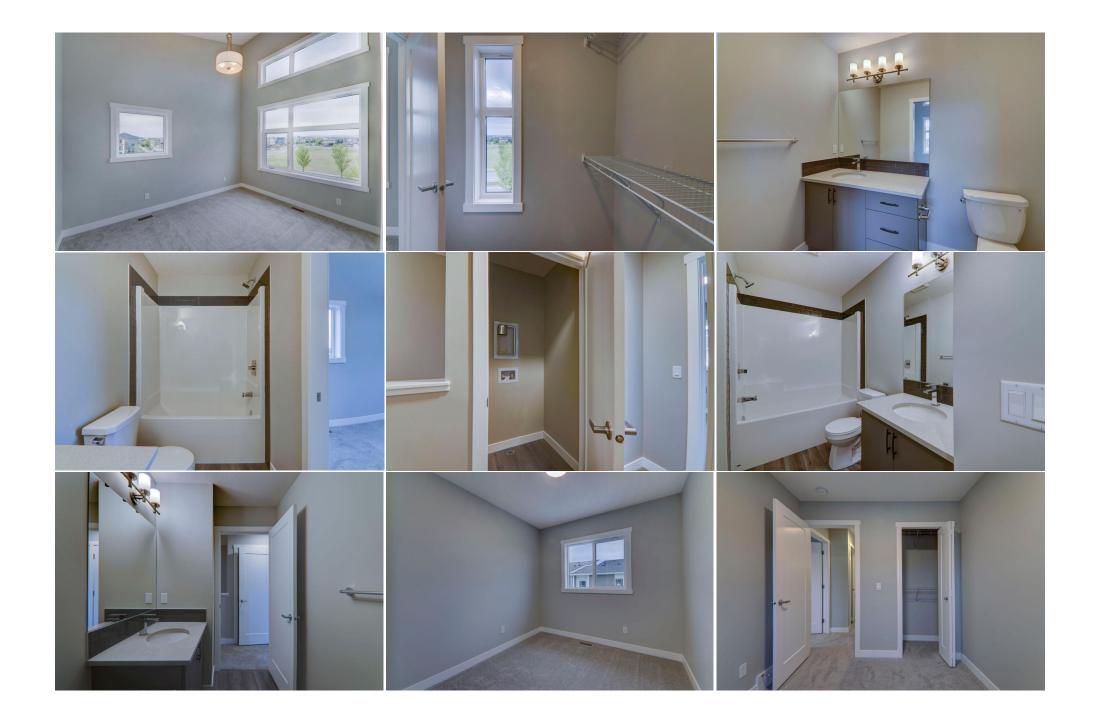

Utilities and Features

| Roof:<br>Heating:<br>Sewer:<br>Ext Feat: | Asphalt<br>High Efficiency,Forced Air,Na<br>Balcony | tural Gas                                                                              | Construction:<br>Concrete,Vinyl Siding,Woo<br>Flooring:<br>Carpet,Tile,Vinyl Plank<br>Water Source:<br>Fnd/Bsmt:<br>Poured Concrete | d Frame                   |                   |
|------------------------------------------|-----------------------------------------------------|----------------------------------------------------------------------------------------|-------------------------------------------------------------------------------------------------------------------------------------|---------------------------|-------------------|
| Kitchen Appl:<br>Int Feat:<br>Utilities: |                                                     | Garage Control(s),Humidifier,Induction Coo<br>s,Kitchen Island,No Animal Home,No Smoki |                                                                                                                                     | ),Vinyl Windows,Walk-In C | Closet(s)         |
|                                          |                                                     |                                                                                        | Room Information                                                                                                                    |                           |                   |
| <u>Room</u>                              | <u>Level</u>                                        | <u>Dimensions</u>                                                                      | <u>Room</u>                                                                                                                         | <u>Level</u>              | <u>Dimensions</u> |
| Kitchen                                  | Main                                                | 13`10" x 13`2"                                                                         | Living Room                                                                                                                         | Main                      | 13`3" x 12`10"    |
| Bedroom - Prim                           | ary Second                                          | 10`11" x 12`3"                                                                         | 4pc Ensuite bath                                                                                                                    | Second                    | 10`1" x 4`10"     |
| 4pc Bathroom                             | Second                                              | 10`1" x 5`1"                                                                           | Bedroom                                                                                                                             | Second                    | 8`8" x 12`10"     |
| Bedroom                                  | Second                                              | 8`3" x 9`2"                                                                            | Laundry                                                                                                                             | Second                    | 0`0" x 0`0"       |
| 2pc Bathroom                             | Main                                                | 3`5" x 7`9"                                                                            | Furnace/Utility Room                                                                                                                | Lower                     | 6`0" x 8`3"       |
| Walk-In Closet                           | Second                                              | 0`0" x 0`0"                                                                            | Foyer                                                                                                                               | Lower                     | 3`8" x 12`4"      |
| Entrance                                 | Second                                              | 0`0" x 0`0"                                                                            | Dining Room                                                                                                                         | Main                      | 15`2" x 10`11"    |