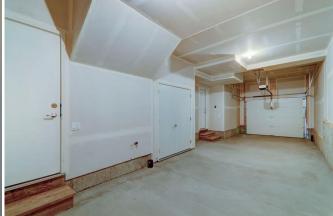

| Feat:<br>k Feat:             | Corner Lot<br>Double Garage Att | ached.Garage Doo     | r Opener,Guest,Insu | lated.Tandem   |           |
|------------------------------|---------------------------------|----------------------|---------------------|----------------|-----------|
| ess:                         |                                 |                      |                     |                |           |
|                              |                                 |                      |                     | Garage Sz:     | 2         |
|                              |                                 |                      |                     | Ttl Park:      | 2         |
| Shape:                       |                                 |                      |                     | <u>Parking</u> |           |
|                              | 1,370 sqft                      | Ttl Sqft:            | 1,248               |                |           |
| <u>Information</u><br>Sz Ar: | 1 270 auth                      | Low Sqft:            | 1 240               | Style:         | 3 Storey  |
| ar Built:                    | 2024                            | Abv Sqft:            | 1,248               | Baths:         | 2.5 (2 1) |
| //Town:                      | Calgary                         | Finished Floor An    |                     | Beds:          | 3(3)      |
| о Туре:                      | Row/Townhouse                   | Finish and Flager Au |                     | <u>Layout</u>  | 2 (2)     |
| p Type:                      | Residential                     |                      |                     | 77             |           |
| neral Informatior            | -                               |                      |                     | DOM            |           |

Utilities and Features

| Roof:<br>Heating:<br>Sewer:<br>Ext Feat: | Asphalt<br>High Efficiency,Forced Air,Na<br>Balcony | tural Gas                                                                              | Construction:<br>Concrete,Vinyl Siding,Woo<br>Flooring:<br>Carpet,Tile,Vinyl Plank<br>Water Source:<br>Fnd/Bsmt:<br>Poured Concrete | d Frame                   |                   |
|------------------------------------------|-----------------------------------------------------|----------------------------------------------------------------------------------------|-------------------------------------------------------------------------------------------------------------------------------------|---------------------------|-------------------|
| Kitchen Appl:<br>Int Feat:<br>Utilities: |                                                     | Garage Control(s),Humidifier,Induction Coo<br>s,Kitchen Island,No Animal Home,No Smoki |                                                                                                                                     | ),Vinyl Windows,Walk-In C | Closet(s)         |
|                                          |                                                     |                                                                                        | Room Information                                                                                                                    |                           |                   |
| <u>Room</u>                              | <u>Level</u>                                        | <u>Dimensions</u>                                                                      | <u>Room</u>                                                                                                                         | <u>Level</u>              | <u>Dimensions</u> |
| Kitchen                                  | Main                                                | 13`10" x 13`2"                                                                         | Living Room                                                                                                                         | Main                      | 13`3" x 12`10"    |
| Bedroom - Prim                           | ary Second                                          | 10`11" x 12`3"                                                                         | 4pc Ensuite bath                                                                                                                    | Second                    | 10`1" x 4`10"     |
| 4pc Bathroom                             | Second                                              | 10`1" x 5`1"                                                                           | Bedroom                                                                                                                             | Second                    | 8`8" x 12`10"     |
| Bedroom                                  | Second                                              | 8`3" x 9`2"                                                                            | Laundry                                                                                                                             | Second                    | 0`0" x 0`0"       |
| 2pc Bathroom                             | Main                                                | 3`5" x 7`9"                                                                            | Furnace/Utility Room                                                                                                                | Lower                     | 6`0" x 8`3"       |
| Walk-In Closet                           | Second                                              | 0`0" x 0`0"                                                                            | Foyer                                                                                                                               | Lower                     | 3`8" x 12`4"      |
| Entrance                                 | Second                                              | 0`0" x 0`0"                                                                            | Dining Room                                                                                                                         | Main                      | 15`2" x 10`11"    |