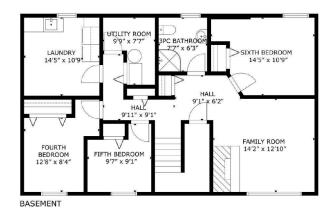

| Laundry<br>3pc Bathroom                         | Basement<br>Basement                                                                                                                                      | 11`0" x 10`3"<br>7`7" x 6`3"                                                                                                                                                                                           | Furnace/Utility Room                                                                                                                                                                                                                                                                                                                                                                  | Basement | 9`9" x 7`7" |
|-------------------------------------------------|-----------------------------------------------------------------------------------------------------------------------------------------------------------|------------------------------------------------------------------------------------------------------------------------------------------------------------------------------------------------------------------------|---------------------------------------------------------------------------------------------------------------------------------------------------------------------------------------------------------------------------------------------------------------------------------------------------------------------------------------------------------------------------------------|----------|-------------|
| Spe Bathoom                                     | Buschient                                                                                                                                                 | ,,,,,,,,,,,,,,,,,,,,,,,,,,,,,,,,,,,,,,,                                                                                                                                                                                | Legal/Tax/Financial                                                                                                                                                                                                                                                                                                                                                                   |          |             |
| Title:                                          |                                                                                                                                                           | Zoning:                                                                                                                                                                                                                |                                                                                                                                                                                                                                                                                                                                                                                       |          |             |
| Fee Simple<br>Legal Desc:                       | 1683LK                                                                                                                                                    | R-C1                                                                                                                                                                                                                   |                                                                                                                                                                                                                                                                                                                                                                                       |          |             |
| Legal Desc.                                     | IUUJLK                                                                                                                                                    |                                                                                                                                                                                                                        |                                                                                                                                                                                                                                                                                                                                                                                       |          |             |
| Pub Rmks:<br>Inclusions:<br>Property Listed By: | and three downstairs—<br>living room with a woo<br>plenty of counter space<br>sized bedrooms and a f<br>entire family. The lowe<br>large family room with | r close to the University of<br>rtaining or cozy family din<br>at backyard, perfect for ho<br>way complete this level, p<br>ffices and extra rooms for<br>1.3, as well as a new furnac<br>se to parks, schools, and al | C spacious bedrooms—three on the main level<br>f Calgary. The main floor features a bright<br>iners. The kitchen is well-appointed, offering<br>sting friends and family. Three generously<br>providing comfortable living space for the<br>guests or a gym, a second full bathroom, a<br>se and hot water tank in 2022. Large back<br>II the amenities Varsity has to offer. Whether |          |             |