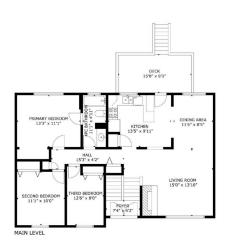

Utilities and Features

| Roof:<br>Heating:<br>Sewer:                                                                | Asphalt Shingle<br>Forced Air,Natural Gas |                                                                                                                |                                                                                           | Vinyl Siding,Wood Frame<br>Flooring:<br>Carpet,Ceramic Tile<br>Water Source:<br>Fnd/Bsmt:<br>Poured Concrete |                                                                                                               |  |  |  |  |
|--------------------------------------------------------------------------------------------|-------------------------------------------|----------------------------------------------------------------------------------------------------------------|-------------------------------------------------------------------------------------------|--------------------------------------------------------------------------------------------------------------|---------------------------------------------------------------------------------------------------------------|--|--|--|--|
| Ext Feat:<br>Kitchen Appl:                                                                 | Private Yard                              | ctric Stove,Microwave Hood Fan,Re                                                                              | Carpet, Ceramic Tile<br>Water Source:<br>Fnd/Bsmt:<br>Poured Concrete                     |                                                                                                              |                                                                                                               |  |  |  |  |
| Int Feat:<br>Utilities:                                                                    | See Remarks                               |                                                                                                                |                                                                                           |                                                                                                              |                                                                                                               |  |  |  |  |
|                                                                                            | Room Information                          |                                                                                                                |                                                                                           |                                                                                                              |                                                                                                               |  |  |  |  |
| Room<br>Eat in Kitchen<br>Dining Room<br>Bedroom<br>4pc Bathroom<br>Family Room<br>Bedroom | Main<br>Main                              | Dimensions<br>13`5" x 9`11"<br>11`6" x 8`5"<br>11`1" x 10`0"<br>11`1" x 4`11"<br>14`2" x 12`10"<br>9`7" x 9`1" | <u>Room</u><br>Living Room<br>Bedroom - Primary<br>Bedroom<br>Foyer<br>Bedroom<br>Bedroom | <u>Level</u><br>Main<br>Main<br>Main<br>Basement<br>Basement                                                 | Dimensions<br>15`0" x 13`10"<br>13`3" x 11`1"<br>12`6" x 8`0"<br>7`4" x 4`2"<br>12`8" x 8`4"<br>14`5" x 10`9" |  |  |  |  |