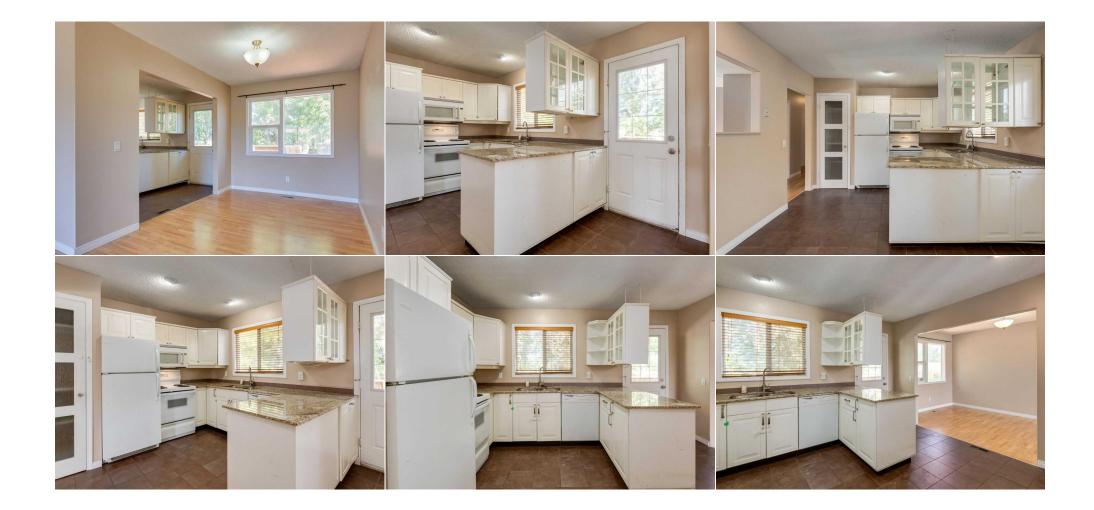

| Laundry<br>3pc Bathroom                         | Basement<br>Basement                                                                                                                                      | 11`0" x 10`3"<br>7`7" x 6`3"                                                                                                                                                                                           | Furnace/Utility Room                                                                                                                                                                                                                                                                                                                                                                  | Basement | 9`9" x 7`7" |
|-------------------------------------------------|-----------------------------------------------------------------------------------------------------------------------------------------------------------|------------------------------------------------------------------------------------------------------------------------------------------------------------------------------------------------------------------------|---------------------------------------------------------------------------------------------------------------------------------------------------------------------------------------------------------------------------------------------------------------------------------------------------------------------------------------------------------------------------------------|----------|-------------|
| Spe Bathoom                                     | Buschient                                                                                                                                                 | ,,,,,,,,,,,,,,,,,,,,,,,,,,,,,,,,,,,,,,,                                                                                                                                                                                | Legal/Tax/Financial                                                                                                                                                                                                                                                                                                                                                                   |          |             |
| Title:                                          |                                                                                                                                                           | Zoning:                                                                                                                                                                                                                |                                                                                                                                                                                                                                                                                                                                                                                       |          |             |
| Fee Simple<br>Legal Desc:                       | 1683LK                                                                                                                                                    | R-C1                                                                                                                                                                                                                   |                                                                                                                                                                                                                                                                                                                                                                                       |          |             |
| Legal Desc.                                     | IUUJLK                                                                                                                                                    |                                                                                                                                                                                                                        |                                                                                                                                                                                                                                                                                                                                                                                       |          |             |
| Pub Rmks:<br>Inclusions:<br>Property Listed By: | and three downstairs—<br>living room with a woo<br>plenty of counter space<br>sized bedrooms and a f<br>entire family. The lowe<br>large family room with | r close to the University of<br>rtaining or cozy family din<br>at backyard, perfect for ho<br>way complete this level, p<br>ffices and extra rooms for<br>1.3, as well as a new furnac<br>se to parks, schools, and al | C spacious bedrooms—three on the main level<br>f Calgary. The main floor features a bright<br>iners. The kitchen is well-appointed, offering<br>sting friends and family. Three generously<br>providing comfortable living space for the<br>guests or a gym, a second full bathroom, a<br>se and hot water tank in 2022. Large back<br>II the amenities Varsity has to offer. Whether |          |             |