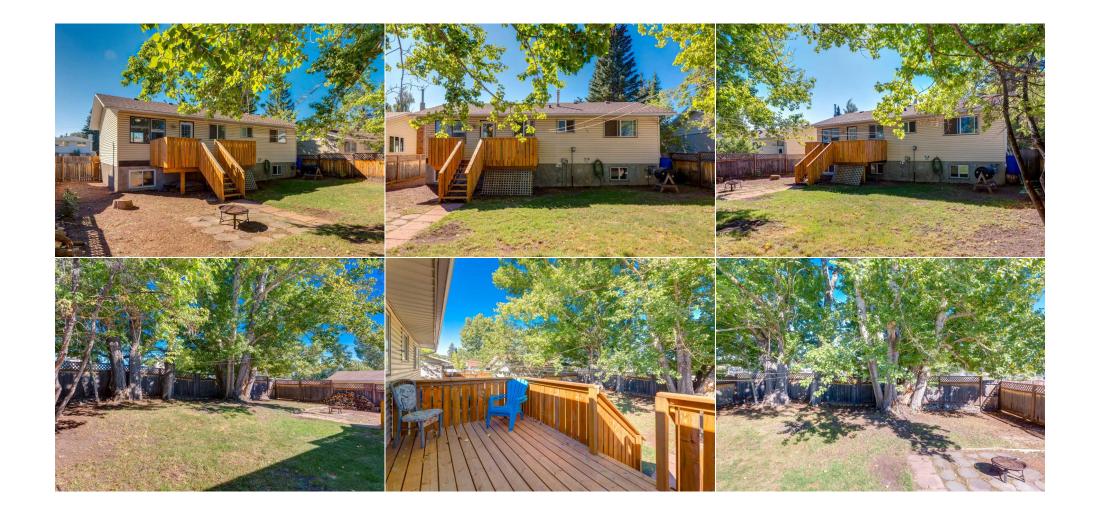

| Laundry<br>3pc Bathroom                         | Basement<br>Basement                                                                                                                                      | 11`0" x 10`3"<br>7`7" x 6`3"                                                                                                                                                                                           | Furnace/Utility Room                                                                                                                                                                                                                                                                                                                                                                  | Basement | 9`9" x 7`7" |
|-------------------------------------------------|-----------------------------------------------------------------------------------------------------------------------------------------------------------|------------------------------------------------------------------------------------------------------------------------------------------------------------------------------------------------------------------------|---------------------------------------------------------------------------------------------------------------------------------------------------------------------------------------------------------------------------------------------------------------------------------------------------------------------------------------------------------------------------------------|----------|-------------|
| Spe Bathoom                                     | Buschient                                                                                                                                                 | ,,,,,,,,,,,,,,,,,,,,,,,,,,,,,,,,,,,,,,,                                                                                                                                                                                | Legal/Tax/Financial                                                                                                                                                                                                                                                                                                                                                                   |          |             |
| Title:                                          |                                                                                                                                                           | Zoning:                                                                                                                                                                                                                |                                                                                                                                                                                                                                                                                                                                                                                       |          |             |
| Fee Simple<br>Legal Desc:                       | 1683LK                                                                                                                                                    | R-C1                                                                                                                                                                                                                   |                                                                                                                                                                                                                                                                                                                                                                                       |          |             |
| Legal Desc.                                     | IUUJLK                                                                                                                                                    |                                                                                                                                                                                                                        |                                                                                                                                                                                                                                                                                                                                                                                       |          |             |
| Pub Rmks:<br>Inclusions:<br>Property Listed By: | and three downstairs—<br>living room with a woo<br>plenty of counter space<br>sized bedrooms and a f<br>entire family. The lowe<br>large family room with | r close to the University of<br>rtaining or cozy family din<br>at backyard, perfect for ho<br>way complete this level, p<br>ffices and extra rooms for<br>1.3, as well as a new furnac<br>se to parks, schools, and al | C spacious bedrooms—three on the main level<br>f Calgary. The main floor features a bright<br>iners. The kitchen is well-appointed, offering<br>sting friends and family. Three generously<br>providing comfortable living space for the<br>guests or a gym, a second full bathroom, a<br>se and hot water tank in 2022. Large back<br>II the amenities Varsity has to offer. Whether |          |             |