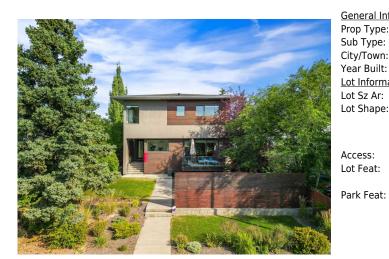

## 1924 25 Avenue, Calgary T2T1A5

MLS®#: A2162585 Area: **Bankview** Listing 09/04/24 List Price: **\$1,350,000** 

Status: **Pending** Association: Fort McMurray County: Calgary Change: None

Date:

**General Information** 

Residential Prop Type: Sub Type: Detached City/Town: Calgary Finished Floor Area

Year Built: 2011 Abv Saft: Lot Information Low Sqft:

> 5,564 sqft Ttl Sqft: 2,119

> > **Parking**

DOM

Layout

Beds:

Baths:

Style:

14

Ttl Park: 2 2 Garage Sz:

5 (3 2 )

3.5 (3 1)

2 Storey

Access:

Lot Feat: Back Lane, Back Yard, Backs on to Park/Green Space, Front Yard, Lawn, No Neighbours

Behind, Landscaped, Street Lighting, Underground Sprinklers, Yard Drainage, Rectangular Lot

2,119

Alley Access, Double Garage Detached, Garage Door Opener, Garage Faces Rear, Heated Garage, Insulated, On

Street, Oversized