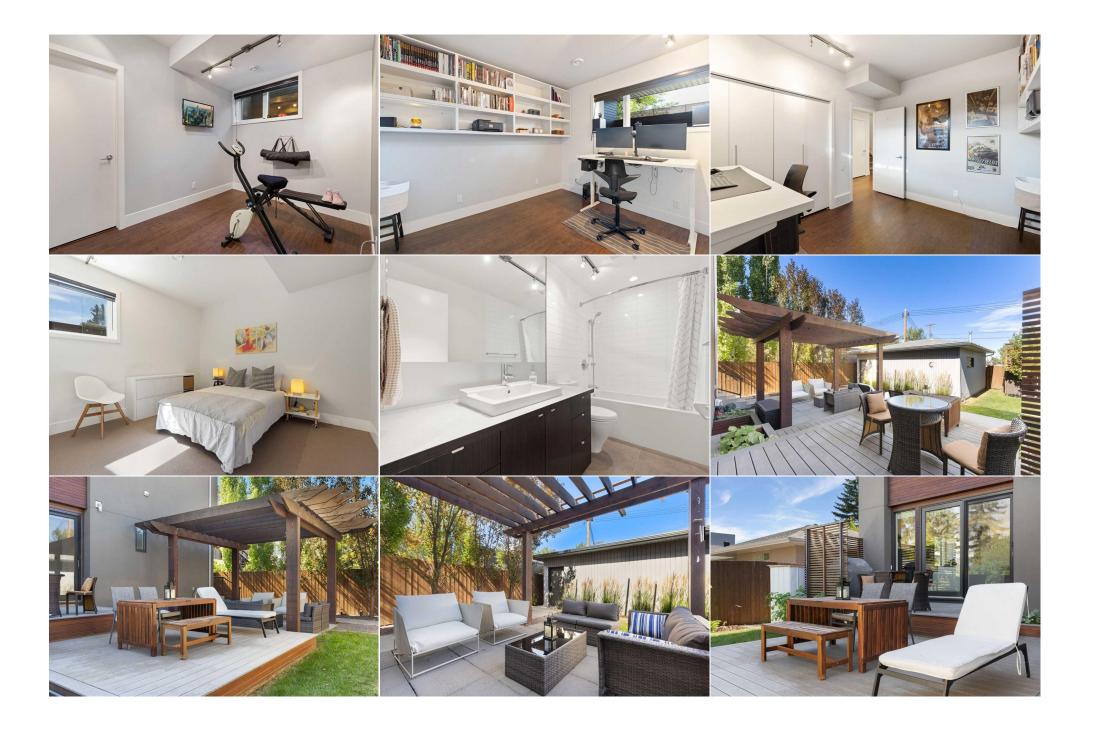

| Bedroom<br>4pc Bathroom<br>Den | Lower<br>Lower<br>Lower                                                                                                                                                                                                                                                                                       | 9`11" x 11`7"<br>9`11" x 4`11"<br>7`7" x 11`4"                                                                                                                                                                                                                                                                                                                                                                                                                                                                          | Bedroom<br>Game Room                                                                                                                                                                                                                                                                                                                                                                                                                                                                                                                                                                                                                                                                                                                                                                                                                                                                                                                                                                                                                                                                                                                                                                                                                                                                                                                                                                                                                                                                                                                                                                                                                                                                                                                                                                                                                                                                                                                                                                                                                                                                                                          | Lower<br>Lower                                                                                                                                                                                                                                                                                                                                                                                                     | 10`6" x 11`8"<br>15`11" x 13`1"                                                                                                                                                                                                                                                                                                                                                                                                                                                                                                                                                                                                              |
|--------------------------------|---------------------------------------------------------------------------------------------------------------------------------------------------------------------------------------------------------------------------------------------------------------------------------------------------------------|-------------------------------------------------------------------------------------------------------------------------------------------------------------------------------------------------------------------------------------------------------------------------------------------------------------------------------------------------------------------------------------------------------------------------------------------------------------------------------------------------------------------------|-------------------------------------------------------------------------------------------------------------------------------------------------------------------------------------------------------------------------------------------------------------------------------------------------------------------------------------------------------------------------------------------------------------------------------------------------------------------------------------------------------------------------------------------------------------------------------------------------------------------------------------------------------------------------------------------------------------------------------------------------------------------------------------------------------------------------------------------------------------------------------------------------------------------------------------------------------------------------------------------------------------------------------------------------------------------------------------------------------------------------------------------------------------------------------------------------------------------------------------------------------------------------------------------------------------------------------------------------------------------------------------------------------------------------------------------------------------------------------------------------------------------------------------------------------------------------------------------------------------------------------------------------------------------------------------------------------------------------------------------------------------------------------------------------------------------------------------------------------------------------------------------------------------------------------------------------------------------------------------------------------------------------------------------------------------------------------------------------------------------------------|--------------------------------------------------------------------------------------------------------------------------------------------------------------------------------------------------------------------------------------------------------------------------------------------------------------------------------------------------------------------------------------------------------------------|----------------------------------------------------------------------------------------------------------------------------------------------------------------------------------------------------------------------------------------------------------------------------------------------------------------------------------------------------------------------------------------------------------------------------------------------------------------------------------------------------------------------------------------------------------------------------------------------------------------------------------------------|
|                                |                                                                                                                                                                                                                                                                                                               |                                                                                                                                                                                                                                                                                                                                                                                                                                                                                                                         | Legal/Tax/Financial                                                                                                                                                                                                                                                                                                                                                                                                                                                                                                                                                                                                                                                                                                                                                                                                                                                                                                                                                                                                                                                                                                                                                                                                                                                                                                                                                                                                                                                                                                                                                                                                                                                                                                                                                                                                                                                                                                                                                                                                                                                                                                           |                                                                                                                                                                                                                                                                                                                                                                                                                    |                                                                                                                                                                                                                                                                                                                                                                                                                                                                                                                                                                                                                                              |
| Title:                         |                                                                                                                                                                                                                                                                                                               | Zoning:                                                                                                                                                                                                                                                                                                                                                                                                                                                                                                                 |                                                                                                                                                                                                                                                                                                                                                                                                                                                                                                                                                                                                                                                                                                                                                                                                                                                                                                                                                                                                                                                                                                                                                                                                                                                                                                                                                                                                                                                                                                                                                                                                                                                                                                                                                                                                                                                                                                                                                                                                                                                                                                                               |                                                                                                                                                                                                                                                                                                                                                                                                                    |                                                                                                                                                                                                                                                                                                                                                                                                                                                                                                                                                                                                                                              |
| Fee Simple                     |                                                                                                                                                                                                                                                                                                               | R-C2                                                                                                                                                                                                                                                                                                                                                                                                                                                                                                                    |                                                                                                                                                                                                                                                                                                                                                                                                                                                                                                                                                                                                                                                                                                                                                                                                                                                                                                                                                                                                                                                                                                                                                                                                                                                                                                                                                                                                                                                                                                                                                                                                                                                                                                                                                                                                                                                                                                                                                                                                                                                                                                                               |                                                                                                                                                                                                                                                                                                                                                                                                                    |                                                                                                                                                                                                                                                                                                                                                                                                                                                                                                                                                                                                                                              |
| Legal Desc:                    | 8997GC                                                                                                                                                                                                                                                                                                        |                                                                                                                                                                                                                                                                                                                                                                                                                                                                                                                         | Damanda                                                                                                                                                                                                                                                                                                                                                                                                                                                                                                                                                                                                                                                                                                                                                                                                                                                                                                                                                                                                                                                                                                                                                                                                                                                                                                                                                                                                                                                                                                                                                                                                                                                                                                                                                                                                                                                                                                                                                                                                                                                                                                                       |                                                                                                                                                                                                                                                                                                                                                                                                                    |                                                                                                                                                                                                                                                                                                                                                                                                                                                                                                                                                                                                                                              |
|                                |                                                                                                                                                                                                                                                                                                               |                                                                                                                                                                                                                                                                                                                                                                                                                                                                                                                         | Remarks                                                                                                                                                                                                                                                                                                                                                                                                                                                                                                                                                                                                                                                                                                                                                                                                                                                                                                                                                                                                                                                                                                                                                                                                                                                                                                                                                                                                                                                                                                                                                                                                                                                                                                                                                                                                                                                                                                                                                                                                                                                                                                                       |                                                                                                                                                                                                                                                                                                                                                                                                                    |                                                                                                                                                                                                                                                                                                                                                                                                                                                                                                                                                                                                                                              |
|                                | The hallway towards<br>stunning walnut hard<br>with a display shelf,                                                                                                                                                                                                                                          | lwood floors, the retro-look Nelson<br>and a built-in desk. The sliding doo                                                                                                                                                                                                                                                                                                                                                                                                                                             | nelves and a half bath with a custon<br>saucer light, and the 11-foot-tall<br>ors open out onto one of the multi                                                                                                                                                                                                                                                                                                                                                                                                                                                                                                                                                                                                                                                                                                                                                                                                                                                                                                                                                                                                                                                                                                                                                                                                                                                                                                                                                                                                                                                                                                                                                                                                                                                                                                                                                                                                                                                                                                                                                                                                              | om concrete vanity. As you en<br>ceilings. The living room has<br>ple decks in the backyard. Th                                                                                                                                                                                                                                                                                                                    | nter the living room, you will notice the<br>a gas fireplace, additional integrated storage<br>e kitchen has a WOLF gas range, a large island                                                                                                                                                                                                                                                                                                                                                                                                                                                                                                |
|                                | The hallway towards stunning walnut hard with a display shelf, with seating, and a under the dining room has Heading upstairs you can see the City skyland a separate water maximize natural light the home has 2 more wide lot of the home                                                                   | the living room features built-in showod floors, the retro-look Nelson and a built-in desk. The sliding document with the sliding document with the sliding document with the sliding will notice more designer lights the peeking through the mature transfer closet. Two more spacious bedrooms. There is also a full laundry room a large bedrooms, a 4 piece bath, a allows for many outdoor living spa                                                                                                             | nelves and a half bath with a custon saucer light, and the 11-foot-tall ors open out onto one of the multing a balcony off the kitchen to enjoy in light but keep dinner parties primat highlight the tall ceilings. The ses while you lay in bed. The primoms on this level share a 4 piece be non this level with a washing sink a large rec room with a wet balces including a large pergola and                                                                                                                                                                                                                                                                                                                                                                                                                                                                                                                                                                                                                                                                                                                                                                                                                                                                                                                                                                                                                                                                                                                                                                                                                                                                                                                                                                                                                                                                                                                                                                                                                                                                                                                           | om concrete vanity. As you en ceilings. The living room has ple decks in the backyard. The the southern sun all afternotivate. The Bocci chandelier of primary bedroom takes advalary bedroom has a walk-in cleathroom. Note that every bedrand a styler for easy refreshor. There is a den space in the multiple gas line connections                                                                             | nter the living room, you will notice the a gas fireplace, additional integrated storage is kitchen has a WOLF gas range, a large islan on and overlook your fruitful garden boxes. Wer the table was handmade in Vancouver. Intage of backing onto a greenspace and you oset and a 5 piece ensuite with in-floor heatindroom upstairs has windows on two sides to                                                                                                                                                                                                                                                                           |
|                                | The hallway towards stunning walnut hard with a display shelf, with seating, and a under the dining room has Heading upstairs you can see the City skyle and a separate water maximize natural light the home has 2 more wide lot of the home yard is so large that garage is oversized (benches to enjoy the | the living room features built-in showod floors, the retro-look Nelson and a built-in desk. The sliding document with a built-in desk. The sliding document with a built-in desk. The sliding document with a built-in desk. There is a built notice more designer lights the peeking through the mature transfer closet. Two more spacious bedroom to the laundry room a large bedrooms, a 4 piece bath, a allows for many outdoor living spaeven with 3 different outdoor seating 1/2/24/), heated, and the back alle | nelves and a half bath with a custon saucer light, and the 11-foot-tall ors open out onto one of the multings a balcony off the kitchen to enjoin light but keep dinner parties print hat highlight the tall ceilings. The ees while you lay in bed. The primoms on this level share a 4 piece be non this level with a washing sink and a large rec room with a wet balces including a large pergola and ing areas, there is still room for gray has been approved for paving by has been approved for paving by the properties of | om concrete vanity. As you en ceilings. The living room has ple decks in the backyard. The the southern sun all afternown the southern sun all afternown the southern sun all afternown the sathroom. Note that every begand a styler for easy refresher. There is a den space in the multiple gas line connections rass, a treehouse, a shed, and y the City. Outside the backy character and a diverse selected. | nter the living room, you will notice the a gas fireplace, additional integrated storage is kitchen has a WOLF gas range, a large islan on and overlook your fruitful garden boxes. Wer the table was handmade in Vancouver. Intage of backing onto a greenspace and you oset and a 5 piece ensuite with in-floor heatindroom upstairs has windows on two sides to ing and steaming of clothes. The basement of basement for a home gym or play area. The sfor heaters, BBQs, fire pits, and more. The dispace for an RV, boat, or hot tub area. The ard is the Bankview Dog Park with many tion of local businesses. It has quick access to |