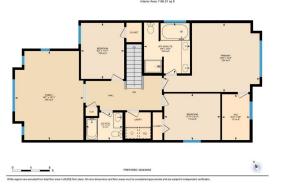

Utilities and Features

| Roof:                                                                            | Asphalt Shingle                                                      |                                                                                                                              | Construction:                                                    |                                 |                                                                 |  |  |  |  |
|----------------------------------------------------------------------------------|----------------------------------------------------------------------|------------------------------------------------------------------------------------------------------------------------------|------------------------------------------------------------------|---------------------------------|-----------------------------------------------------------------|--|--|--|--|
| Heating: Forced Air,Natural Gas                                                  |                                                                      |                                                                                                                              |                                                                  | Stone, Vinyl Siding, Wood Frame |                                                                 |  |  |  |  |
| Sewer:                                                                           |                                                                      |                                                                                                                              | Flooring:                                                        | Flooring:                       |                                                                 |  |  |  |  |
| Ext Feat: Fire Pit,Garden                                                        |                                                                      |                                                                                                                              | Carpet,Hardwood                                                  |                                 |                                                                 |  |  |  |  |
|                                                                                  |                                                                      |                                                                                                                              | Water Source:                                                    | Water Source:<br>Fnd/Bsmt:      |                                                                 |  |  |  |  |
|                                                                                  |                                                                      |                                                                                                                              | Fnd/Bsmt:                                                        |                                 |                                                                 |  |  |  |  |
|                                                                                  | Poured Concrete                                                      |                                                                                                                              |                                                                  |                                 |                                                                 |  |  |  |  |
| Kitchen Appl:                                                                    | Built-In Oven,Dishwa                                                 | Built-In Oven,Dishwasher,Dryer,Garage Control(s),Induction Cooktop,Microwave,Range Hood,Refrigerator,Washer,Window Coverings |                                                                  |                                 |                                                                 |  |  |  |  |
| Int Feat: Bookcases, Double Vanity, High Ceilings, Kito                          |                                                                      |                                                                                                                              | atural Woodwork.No Animal Home.                                  | No Smoking Home.Open Fl         | oorplan.Pantry.Ouartz Counters.Soaking                          |  |  |  |  |
| mit i Cat.                                                                       | BUOKCases, Double V                                                  | anney, mgn cennigs, kitchen island, No                                                                                       |                                                                  |                                 |                                                                 |  |  |  |  |
| int i cat.                                                                       | Tub,Storage                                                          |                                                                                                                              | ,                                                                | <b>3</b>                        | , , , , , , , , , , , , , , , , , , ,                           |  |  |  |  |
|                                                                                  |                                                                      |                                                                                                                              |                                                                  | 5                               | , , , , , , , , , , , , , , , , , , ,                           |  |  |  |  |
|                                                                                  |                                                                      |                                                                                                                              | Room Information                                                 |                                 | , , , , , , , , , , , , , , , , , , ,                           |  |  |  |  |
| Utilities:                                                                       |                                                                      | Dimensions                                                                                                                   |                                                                  | Level                           | Dimensions                                                      |  |  |  |  |
| Utilities:<br>                                                                   | Tub,Storage                                                          |                                                                                                                              | Room Information                                                 |                                 |                                                                 |  |  |  |  |
| Utilities:<br>                                                                   | Tub,Storage                                                          | Dimensions                                                                                                                   | Room Information                                                 | Level                           | Dimensions                                                      |  |  |  |  |
| Utilities:<br>Room<br>Kitchen<br>Dining Room                                     | Tub,Storage<br>Level<br>Main<br>Main                                 | Dimensions<br>12`0" x 22`1"                                                                                                  | Room Information<br>Room<br>Living Room                          | Level<br>Main                   | Dimensions<br>12`10" x 15`6"                                    |  |  |  |  |
| Utilities:<br><u>Room</u><br>Kitchen<br>Dining Room<br>Bedroom - Prir<br>Bedroom | Tub,Storage<br>Level<br>Main<br>Main                                 | Dimensions<br>12`0" x 22`1"<br>12`10" x 8`7"                                                                                 | Room Information<br>Room<br>Living Room<br>Bonus Room            | Level<br>Main<br>Upper          | Dimensions<br>12`10" x 15`6"<br>18`11" x 14`7"                  |  |  |  |  |
| Utilities:<br>Room<br>Kitchen<br>Dining Room<br>Bedroom - Prir                   | Tub,Storage<br>Level<br>Main<br>Main<br>mary Upper<br>Upper<br>Upper | Dimensions<br>12`0" x 22`1"<br>12`10" x 8`7"<br>14`8" x 20`5"                                                                | Room Information<br>Room<br>Living Room<br>Bonus Room<br>Bedroom | Level<br>Main<br>Upper<br>Upper | Dimensions<br>12`10" x 15`6"<br>18`11" x 14`7"<br>11`11" x 9`2" |  |  |  |  |

| Game Room                                       | Lower                                                                                                                                                                                                                                                                                                              | 11`0" x 13`2"                                                                                                                                                                                                                                                                                                                                     | <b>3pc Ensuite bath</b><br>Legal/Tax/Financial                                                                                                                                                                                                                                                                                                                                                                                              | Lower                                                                                                                                                                                                                                                                                                                     | 6`0" x 7`10"                                                                                                                                                                                                                                                                                                                                                                                          |
|-------------------------------------------------|--------------------------------------------------------------------------------------------------------------------------------------------------------------------------------------------------------------------------------------------------------------------------------------------------------------------|---------------------------------------------------------------------------------------------------------------------------------------------------------------------------------------------------------------------------------------------------------------------------------------------------------------------------------------------------|---------------------------------------------------------------------------------------------------------------------------------------------------------------------------------------------------------------------------------------------------------------------------------------------------------------------------------------------------------------------------------------------------------------------------------------------|---------------------------------------------------------------------------------------------------------------------------------------------------------------------------------------------------------------------------------------------------------------------------------------------------------------------------|-------------------------------------------------------------------------------------------------------------------------------------------------------------------------------------------------------------------------------------------------------------------------------------------------------------------------------------------------------------------------------------------------------|
| Title:<br><b>Fee Simple</b><br>Legal Desc:      | 1213557                                                                                                                                                                                                                                                                                                            | Zoning:<br><b>R-1N</b>                                                                                                                                                                                                                                                                                                                            | Remarks                                                                                                                                                                                                                                                                                                                                                                                                                                     |                                                                                                                                                                                                                                                                                                                           |                                                                                                                                                                                                                                                                                                                                                                                                       |
| Pub Rmks:<br>Inclusions:<br>Property Listed By: | Cranston. The upper floo<br>closet. Additionally, you<br>convenient laundry room<br>countertops, stainless st<br>with its cozy gas fireplac<br>attached garage rounds<br>fourth bedroom, an invit<br>stylish 3-piece bathroom<br>entertaining. Enjoy the w<br>the breathtaking valley v<br>ample shopping options, | r of this stunning home fea<br>Il find two generously sized<br>a. On the main level, the op<br>eel appliances, an expansive,<br>while the large dining ar<br>out this level. The beautifuing<br>home office boasting a<br>adorned with exquisite sto<br>varm ambiance of the cedar<br>views to the south. This spa<br>schools, and public transpo | itures a spacious master bedroom com<br>d bedrooms, a 4-piece main bathroom, a<br>en concept design flows seamlessly, sh<br>ve island, a butler's pantry for all your<br>rea is perfect for family gatherings. A 2<br>Ily finished basement is a true gem, off<br>custom-built walnut desk (or a fifth be<br>one work. Step outside to discover a de<br>r deck, cultivate your vegetables in the<br>ace is perfect for making lasting memor | plete with a luxurious 5-p<br>a versatile bonus room pe<br>nowcasing a magnificent k<br>storage needs, and an inc<br>piece bathroom and a fu<br>fering ample storage and<br>droom), a recreation area<br>elightful SE-facing backya<br>a raised garden, gather ar<br>ries! Just steps away from<br>he South Health Campus | duction cooktop. The living room invites warmth<br>nctional mudroom that connects to the double<br>versatile living spaces. It features a spacious<br>complete with elegant walnut shelving and a<br>rd, designed for both relaxation and<br>ound the fire pit for cozy evenings, and take in<br>a scenic walking paths, the serene Bow River,<br>Hospital, Deerfoot Trail and Stoney Trail. Relax in |