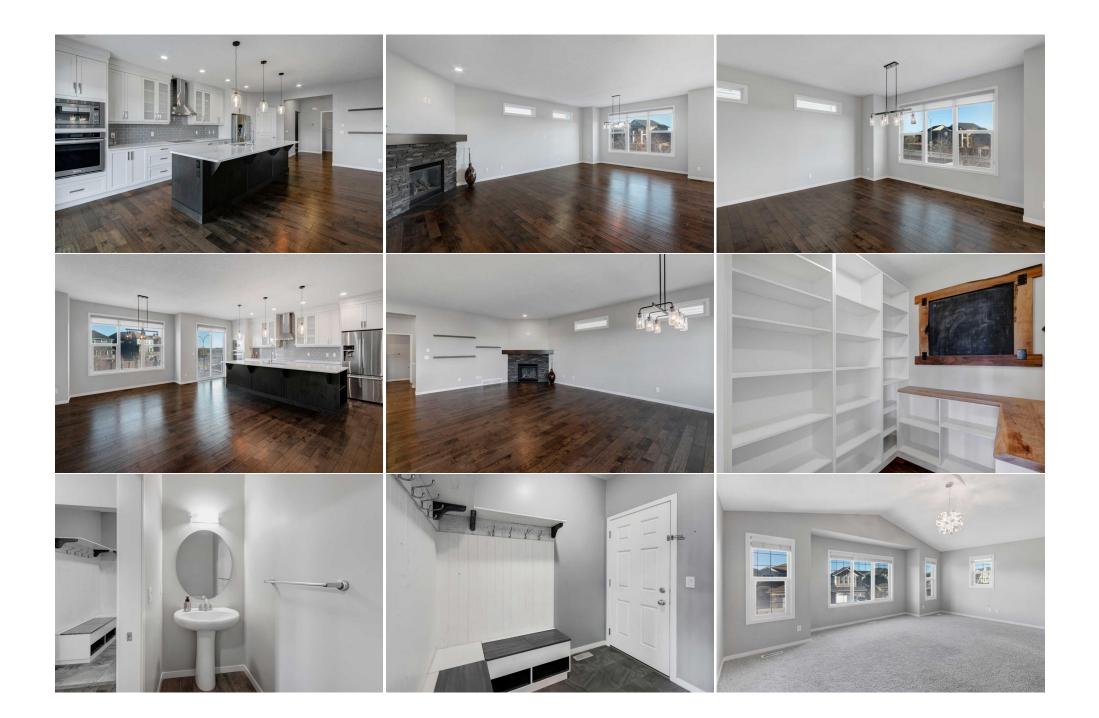

| Game Room                                       | Lower                                                                                                                                                                                                                                                                                                              | 11`0" x 13`2"                                                                                                                                                                                                                                                                                                                                     | <b>3pc Ensuite bath</b><br>Legal/Tax/Financial                                                                                                                                                                                                                                                                                                                                                                                              | Lower                                                                                                                                                                                                                                                                                                                     | 6`0" x 7`10"                                                                                                                                                                                                                                                                                                                                                                                          |
|-------------------------------------------------|--------------------------------------------------------------------------------------------------------------------------------------------------------------------------------------------------------------------------------------------------------------------------------------------------------------------|---------------------------------------------------------------------------------------------------------------------------------------------------------------------------------------------------------------------------------------------------------------------------------------------------------------------------------------------------|---------------------------------------------------------------------------------------------------------------------------------------------------------------------------------------------------------------------------------------------------------------------------------------------------------------------------------------------------------------------------------------------------------------------------------------------|---------------------------------------------------------------------------------------------------------------------------------------------------------------------------------------------------------------------------------------------------------------------------------------------------------------------------|-------------------------------------------------------------------------------------------------------------------------------------------------------------------------------------------------------------------------------------------------------------------------------------------------------------------------------------------------------------------------------------------------------|
| Title:<br><b>Fee Simple</b><br>Legal Desc:      | 1213557                                                                                                                                                                                                                                                                                                            | Zoning:<br><b>R-1N</b>                                                                                                                                                                                                                                                                                                                            | Remarks                                                                                                                                                                                                                                                                                                                                                                                                                                     |                                                                                                                                                                                                                                                                                                                           |                                                                                                                                                                                                                                                                                                                                                                                                       |
| Pub Rmks:<br>Inclusions:<br>Property Listed By: | Cranston. The upper floo<br>closet. Additionally, you<br>convenient laundry room<br>countertops, stainless st<br>with its cozy gas fireplac<br>attached garage rounds<br>fourth bedroom, an invit<br>stylish 3-piece bathroom<br>entertaining. Enjoy the w<br>the breathtaking valley v<br>ample shopping options, | r of this stunning home fea<br>Il find two generously sized<br>a. On the main level, the op<br>eel appliances, an expansive,<br>while the large dining ar<br>out this level. The beautifuing<br>home office boasting a<br>adorned with exquisite sto<br>varm ambiance of the cedar<br>views to the south. This spa<br>schools, and public transpo | itures a spacious master bedroom com<br>d bedrooms, a 4-piece main bathroom, a<br>en concept design flows seamlessly, sh<br>ve island, a butler's pantry for all your<br>rea is perfect for family gatherings. A 2<br>Ily finished basement is a true gem, off<br>custom-built walnut desk (or a fifth be<br>one work. Step outside to discover a de<br>r deck, cultivate your vegetables in the<br>ace is perfect for making lasting memor | plete with a luxurious 5-p<br>a versatile bonus room pe<br>nowcasing a magnificent k<br>storage needs, and an inc<br>piece bathroom and a fu<br>fering ample storage and<br>droom), a recreation area<br>elightful SE-facing backya<br>a raised garden, gather ar<br>ries! Just steps away from<br>he South Health Campus | duction cooktop. The living room invites warmth<br>nctional mudroom that connects to the double<br>versatile living spaces. It features a spacious<br>complete with elegant walnut shelving and a<br>rd, designed for both relaxation and<br>ound the fire pit for cozy evenings, and take in<br>a scenic walking paths, the serene Bow River,<br>Hospital, Deerfoot Trail and Stoney Trail. Relax in |