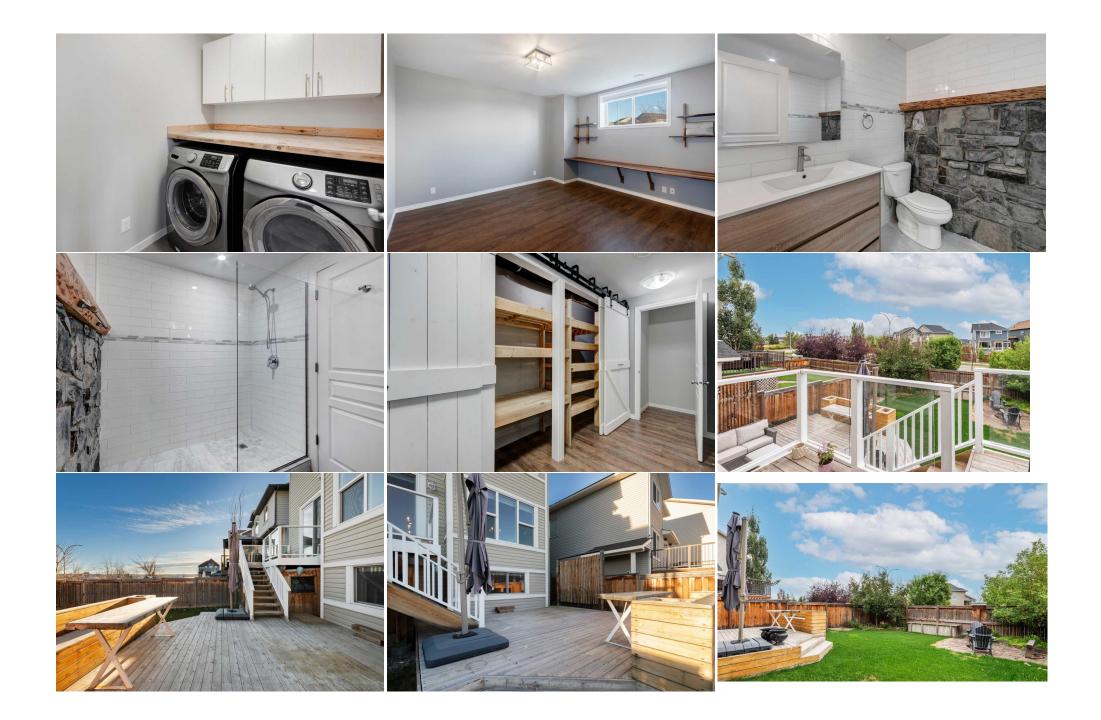

| Game Room                                       | Lower                                                                                                                                                                                                                                                                                                              | 11`0" x 13`2"                                                                                                                                                                                                                                                                                                                                     | <b>3pc Ensuite bath</b><br>Legal/Tax/Financial                                                                                                                                                                                                                                                                                                                                                                                              | Lower                                                                                                                                                                                                                                                                                                                     | 6`0" x 7`10"                                                                                                                                                                                                                                                                                                                                                                                          |
|-------------------------------------------------|--------------------------------------------------------------------------------------------------------------------------------------------------------------------------------------------------------------------------------------------------------------------------------------------------------------------|---------------------------------------------------------------------------------------------------------------------------------------------------------------------------------------------------------------------------------------------------------------------------------------------------------------------------------------------------|---------------------------------------------------------------------------------------------------------------------------------------------------------------------------------------------------------------------------------------------------------------------------------------------------------------------------------------------------------------------------------------------------------------------------------------------|---------------------------------------------------------------------------------------------------------------------------------------------------------------------------------------------------------------------------------------------------------------------------------------------------------------------------|-------------------------------------------------------------------------------------------------------------------------------------------------------------------------------------------------------------------------------------------------------------------------------------------------------------------------------------------------------------------------------------------------------|
| Title:<br><b>Fee Simple</b><br>Legal Desc:      | 1213557                                                                                                                                                                                                                                                                                                            | Zoning:<br><b>R-1N</b>                                                                                                                                                                                                                                                                                                                            | Remarks                                                                                                                                                                                                                                                                                                                                                                                                                                     |                                                                                                                                                                                                                                                                                                                           |                                                                                                                                                                                                                                                                                                                                                                                                       |
| Pub Rmks:<br>Inclusions:<br>Property Listed By: | Cranston. The upper floo<br>closet. Additionally, you<br>convenient laundry room<br>countertops, stainless st<br>with its cozy gas fireplac<br>attached garage rounds<br>fourth bedroom, an invit<br>stylish 3-piece bathroom<br>entertaining. Enjoy the w<br>the breathtaking valley v<br>ample shopping options, | r of this stunning home fea<br>Il find two generously sized<br>a. On the main level, the op<br>eel appliances, an expansive,<br>while the large dining ar<br>out this level. The beautifuing<br>home office boasting a<br>adorned with exquisite sto<br>varm ambiance of the cedar<br>views to the south. This spa<br>schools, and public transpo | itures a spacious master bedroom com<br>d bedrooms, a 4-piece main bathroom, a<br>en concept design flows seamlessly, sh<br>ve island, a butler's pantry for all your<br>rea is perfect for family gatherings. A 2<br>Ily finished basement is a true gem, off<br>custom-built walnut desk (or a fifth be<br>one work. Step outside to discover a de<br>r deck, cultivate your vegetables in the<br>ace is perfect for making lasting memor | plete with a luxurious 5-p<br>a versatile bonus room pe<br>nowcasing a magnificent k<br>storage needs, and an inc<br>piece bathroom and a fu<br>fering ample storage and<br>droom), a recreation area<br>elightful SE-facing backya<br>a raised garden, gather ar<br>ries! Just steps away from<br>he South Health Campus | duction cooktop. The living room invites warmth<br>nctional mudroom that connects to the double<br>versatile living spaces. It features a spacious<br>complete with elegant walnut shelving and a<br>rd, designed for both relaxation and<br>ound the fire pit for cozy evenings, and take in<br>a scenic walking paths, the serene Bow River,<br>Hospital, Deerfoot Trail and Stoney Trail. Relax in |