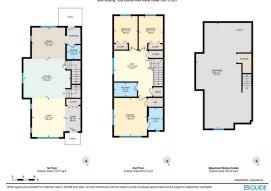

| ral Informatior  | <u>1</u>                                                       |                   |       | DOM           |           |
|------------------|----------------------------------------------------------------|-------------------|-------|---------------|-----------|
| Туре:            | Residential                                                    |                   |       | 55            |           |
| Type:            | Row/Townhouse                                                  |                   |       | <u>Layout</u> |           |
| Fown:            | Airdrie                                                        | Finished Floor Ar | ea    | Beds:         | 3 (3 )    |
| Built:           | 2021                                                           | Abv Sqft:         | 1,580 | Baths:        | 2.5 (2 1) |
| <u>formation</u> |                                                                | Low Sqft:         |       | Style:        | 2 Storey  |
| z Ar:            | 3,157 sqft                                                     | Ttl Sqft:         | 1,580 |               |           |
| hape:            |                                                                |                   |       | Parking       |           |
|                  |                                                                |                   |       | Ttl Park:     | 2         |
|                  |                                                                |                   |       | Garage Sz:    | -         |
| ss:              |                                                                |                   |       | 00.090 021    |           |
| eat:<br>Feat:    | Back Yard,Corner Lot,Street Lighting<br>Parking Pad,Rear Drive |                   |       |               |           |

Utilities and Features

| Roof:<br>Heating:<br>Sewer:                                                                                                                                                                         | Asphalt Shingle<br>Forced Air,Natu |                      |                                      | Construction:<br>Concrete,Vinyl Siding,Woo<br>Flooring: | Concrete, Vinyl Siding, Wood Frame |                                     |  |  |
|-----------------------------------------------------------------------------------------------------------------------------------------------------------------------------------------------------|------------------------------------|----------------------|--------------------------------------|---------------------------------------------------------|------------------------------------|-------------------------------------|--|--|
| Ext Feat:                                                                                                                                                                                           | Private Yard                       |                      |                                      | Carpet,Tile,Vinyl Plank<br>Water Source:                |                                    |                                     |  |  |
|                                                                                                                                                                                                     |                                    |                      |                                      | Fnd/Bsmt:                                               |                                    |                                     |  |  |
|                                                                                                                                                                                                     |                                    |                      |                                      | Poured Concrete                                         |                                    |                                     |  |  |
| Kitchen Appl: Dishwasher,Dryer,Electric Stove,Microwave,Range Hood,Refrigerator,Washer   Int Feat: Bathroom Rough-in,Kitchen Island,Quartz Counters,Walk-In Closet(s)   Utilities: Room Information |                                    |                      |                                      |                                                         |                                    |                                     |  |  |
|                                                                                                                                                                                                     |                                    | Laural               |                                      |                                                         |                                    | Disconsions                         |  |  |
| <u>Room</u><br>Kitchen                                                                                                                                                                              |                                    | <u>Level</u><br>Main | <u>Dimensions</u><br>16`10" x 13`11" | <u>Room</u><br>Living Room                              | <u>Level</u><br>Main               | <u>Dimensions</u><br>14`0" x 11`10" |  |  |
| Dining Room                                                                                                                                                                                         |                                    | Main                 | 10 10 × 13 11<br>12`2" x 11`1"       | Foyer                                                   | Main                               | 9`0" x 5`6"                         |  |  |
| 2pc Bathroom                                                                                                                                                                                        |                                    | Main                 | 5`0" x 4`11"                         | 4pc Bathroom                                            | Second                             | 8`3" x 5`0"                         |  |  |
| Bonus Room                                                                                                                                                                                          |                                    | Second               | 16`4" x 13`11"                       | Bedroom - Primary                                       | Second                             | 13`6" x 11`9"                       |  |  |
| Bedroom                                                                                                                                                                                             |                                    | Second               | 11`11" x 8`8"                        | Bedroom                                                 | Second                             | 11`11" x 8`5"                       |  |  |
| 3pc Ensuite ba                                                                                                                                                                                      | ath                                | Second               | 8`0" x 5`4"                          |                                                         |                                    |                                     |  |  |
|                                                                                                                                                                                                     |                                    |                      |                                      | Legal/Tax/Financial                                     |                                    |                                     |  |  |