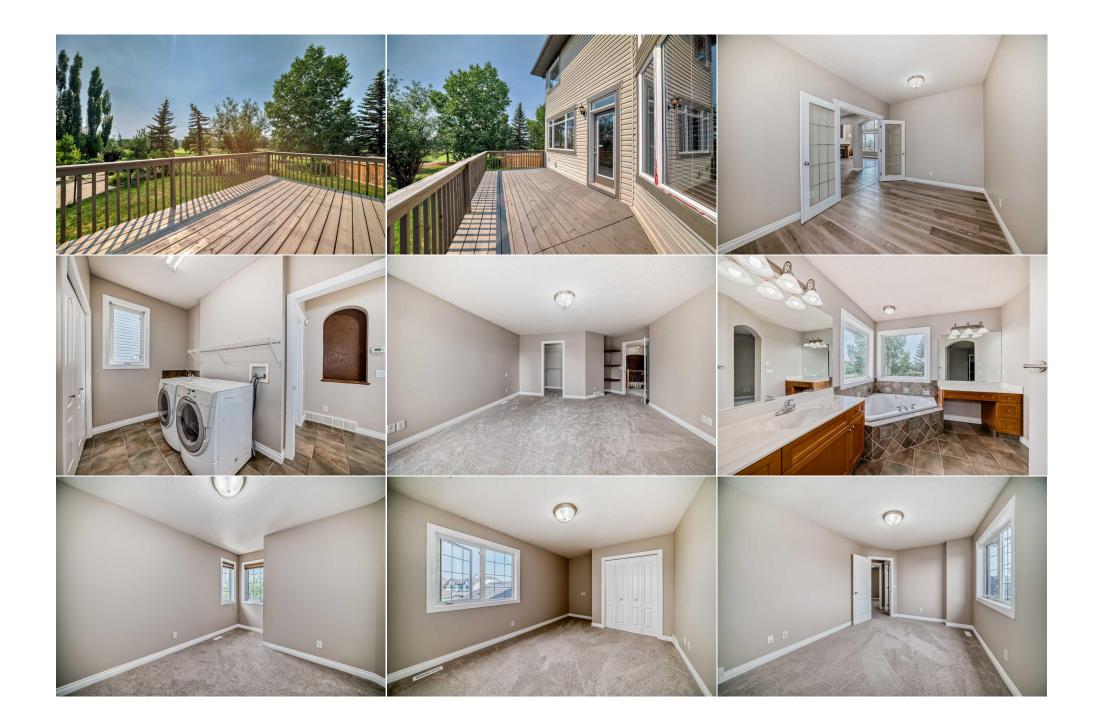

Access: Lot Feat:

Park Feat:

Backs on to Park/Green Space,No Neighbours Behind Double Garage Attached,Driveway

Utilities and Features

| Roof:<br>Heating:                        | Asphalt Shingle<br>Forced Air,Natural Gas |                                                                                                                                                | Construction:<br>Stone.Vinvl Siding.Wood | Construction: Stone,Vinyl Siding,Wood Frame |                 |  |  |  |  |
|------------------------------------------|-------------------------------------------|------------------------------------------------------------------------------------------------------------------------------------------------|------------------------------------------|---------------------------------------------|-----------------|--|--|--|--|
| Sewer:                                   | • • • • • • •                             |                                                                                                                                                | Flooring:                                |                                             |                 |  |  |  |  |
| Ext Feat:                                | Other                                     |                                                                                                                                                | -                                        |                                             |                 |  |  |  |  |
|                                          |                                           |                                                                                                                                                | Fnd/Bsmt:                                |                                             |                 |  |  |  |  |
|                                          |                                           |                                                                                                                                                | Poured Concrete                          | Poured Concrete                             |                 |  |  |  |  |
| Kitchen Appl:<br>Int Feat:<br>Utilities: |                                           | Dishwasher,Disposal,Dryer,Electric Stove,Garage Control(s),Microwave Hood Fan,Washer,Washer/Dryer,Window Coverings<br>High Ceilings,Jetted Tub |                                          |                                             |                 |  |  |  |  |
|                                          | Room Information                          |                                                                                                                                                |                                          |                                             |                 |  |  |  |  |
| Room                                     | Level                                     | Dimensions                                                                                                                                     | Room                                     | Level                                       | Dimensions      |  |  |  |  |
| Entrance                                 | Main                                      | 7`8" x 8`7"                                                                                                                                    | Living/Dining Room Comb                  | ination Main                                | 17`11" x 14`11" |  |  |  |  |
| Den                                      | Main                                      | 14`6" x 9`0"                                                                                                                                   | Kitchen                                  | Main                                        | 14`7" x 15`3"   |  |  |  |  |
| Dining Room                              | Main                                      | 11`4" x 15`1"                                                                                                                                  | 2pc Bathroom                             | Main                                        | 4`11" x 5`3"    |  |  |  |  |
| Laundry                                  | Main                                      | 11`6" x 8`6"                                                                                                                                   | Other                                    | Main                                        | 19`8" x 9`6"    |  |  |  |  |
| Pantry                                   | Main                                      | 3`8" x 3`8"                                                                                                                                    | Bedroom - Primary                        | Second                                      | 17`3" x 14`9"   |  |  |  |  |
| Walk-In Close                            | t Second                                  | 10`8" x 4`7"                                                                                                                                   | 4pc Ensuite bath                         | Second                                      | 14`0" x 9`2"    |  |  |  |  |
| Bedroom                                  | Second                                    | 11`6" x 10`9"                                                                                                                                  | Bedroom                                  | Second                                      | 15`11" x 10`1"  |  |  |  |  |

| 4pc Bathroom<br>Bedroom<br>4pc Bathroom<br>Game Room | Second<br>Basement<br>Basement<br>Basement                                                                                                                                                                                                                                                                                                                                                                                                                                                                                                                                                                                                                                                                                                                                                                                                                            | 8`0" x 7`10"<br>14`11" x 12`9"<br>19`9" x 5`10"<br>19`7" x 21`7" | Bedroom<br>Walk-In Closet<br>Bedroom<br>Furnace/Utility Room | Second<br>Basement<br>Basement<br>Basement | 10`1" x 9`9"<br>7`6" x 4`10"<br>12`2" x 11`2"<br>13`6" x 10`10" |  |  |  |  |
|------------------------------------------------------|-----------------------------------------------------------------------------------------------------------------------------------------------------------------------------------------------------------------------------------------------------------------------------------------------------------------------------------------------------------------------------------------------------------------------------------------------------------------------------------------------------------------------------------------------------------------------------------------------------------------------------------------------------------------------------------------------------------------------------------------------------------------------------------------------------------------------------------------------------------------------|------------------------------------------------------------------|--------------------------------------------------------------|--------------------------------------------|-----------------------------------------------------------------|--|--|--|--|
| Legal/Tax/Financial                                  |                                                                                                                                                                                                                                                                                                                                                                                                                                                                                                                                                                                                                                                                                                                                                                                                                                                                       |                                                                  |                                                              |                                            |                                                                 |  |  |  |  |
| Title:<br><b>Fee Simple</b><br>Legal Desc:           | 9912830                                                                                                                                                                                                                                                                                                                                                                                                                                                                                                                                                                                                                                                                                                                                                                                                                                                               | Zoning:<br><b>R-1</b>                                            |                                                              |                                            |                                                                 |  |  |  |  |
| Legui Desei                                          | 0012000                                                                                                                                                                                                                                                                                                                                                                                                                                                                                                                                                                                                                                                                                                                                                                                                                                                               |                                                                  | Remarks                                                      |                                            |                                                                 |  |  |  |  |
| Pub Rmks:<br>Inclusions:<br>Property Listed By:      | Total of 6 bedrooms super clean 3411 sq. ft. home - backing on to Country Golf Club Course is perfect to raise a growing family or entertain friends. GORGEOUS soaring 18' foot ceilings great room with custom boarder and build in media center. Gourmet island kitchen with new Granite counter tops, miles of maple cabinetry, ceramic floorings, and a sunny eating nook overlooking the private Country Golf Club course. Walk out to the maintenance free, SW deck overlooking the ponds and grounds. 4 bedrooms upstairs with huge master room with walk-in closet and 4 piece ensuite. Basement is fully finished with 2 huge bedrooms, 4 pc bath, & media/ games room. New Hardwood Floor, New Carpet, Fresh coat of paint. Move in condition. Won't be disappointed, call your own Realtor today for your private viewing. none RE/MAX iRealty Innovations |                                                                  |                                                              |                                            |                                                                 |  |  |  |  |