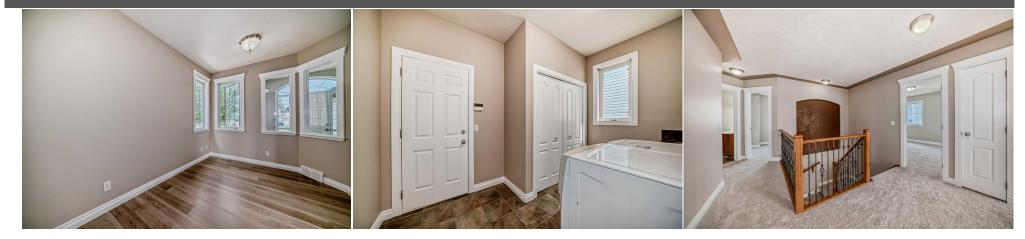

Access: Lot Feat:

Park Feat:

Backs on to Park/Green Space,No Neighbours Behind Double Garage Attached,Driveway

Utilities and Features

| Roof:<br>Heating:                        | Asphalt Shingle<br>Forced Air,Natural Gas |                                                                                                                                                | Construction:<br>Stone.Vinvl Siding.Wood | Construction: Stone,Vinyl Siding,Wood Frame |                 |  |  |  |  |
|------------------------------------------|-------------------------------------------|------------------------------------------------------------------------------------------------------------------------------------------------|------------------------------------------|---------------------------------------------|-----------------|--|--|--|--|
| Sewer:                                   | • • • • • • •                             |                                                                                                                                                | Flooring:                                |                                             |                 |  |  |  |  |
| Ext Feat:                                | Other                                     |                                                                                                                                                | -                                        |                                             |                 |  |  |  |  |
|                                          |                                           |                                                                                                                                                | Fnd/Bsmt:                                |                                             |                 |  |  |  |  |
|                                          |                                           |                                                                                                                                                | Poured Concrete                          | Poured Concrete                             |                 |  |  |  |  |
| Kitchen Appl:<br>Int Feat:<br>Utilities: |                                           | Dishwasher,Disposal,Dryer,Electric Stove,Garage Control(s),Microwave Hood Fan,Washer,Washer/Dryer,Window Coverings<br>High Ceilings,Jetted Tub |                                          |                                             |                 |  |  |  |  |
|                                          | Room Information                          |                                                                                                                                                |                                          |                                             |                 |  |  |  |  |
| Room                                     | Level                                     | Dimensions                                                                                                                                     | Room                                     | Level                                       | Dimensions      |  |  |  |  |
| Entrance                                 | Main                                      | 7`8" x 8`7"                                                                                                                                    | Living/Dining Room Comb                  | ination Main                                | 17`11" x 14`11" |  |  |  |  |
| Den                                      | Main                                      | 14`6" x 9`0"                                                                                                                                   | Kitchen                                  | Main                                        | 14`7" x 15`3"   |  |  |  |  |
| Dining Room                              | Main                                      | 11`4" x 15`1"                                                                                                                                  | 2pc Bathroom                             | Main                                        | 4`11" x 5`3"    |  |  |  |  |
| Laundry                                  | Main                                      | 11`6" x 8`6"                                                                                                                                   | Other                                    | Main                                        | 19`8" x 9`6"    |  |  |  |  |
| Pantry                                   | Main                                      | 3`8" x 3`8"                                                                                                                                    | Bedroom - Primary                        | Second                                      | 17`3" x 14`9"   |  |  |  |  |
| Walk-In Close                            | t Second                                  | 10`8" x 4`7"                                                                                                                                   | 4pc Ensuite bath                         | Second                                      | 14`0" x 9`2"    |  |  |  |  |
| Bedroom                                  | Second                                    | 11`6" x 10`9"                                                                                                                                  | Bedroom                                  | Second                                      | 15`11" x 10`1"  |  |  |  |  |