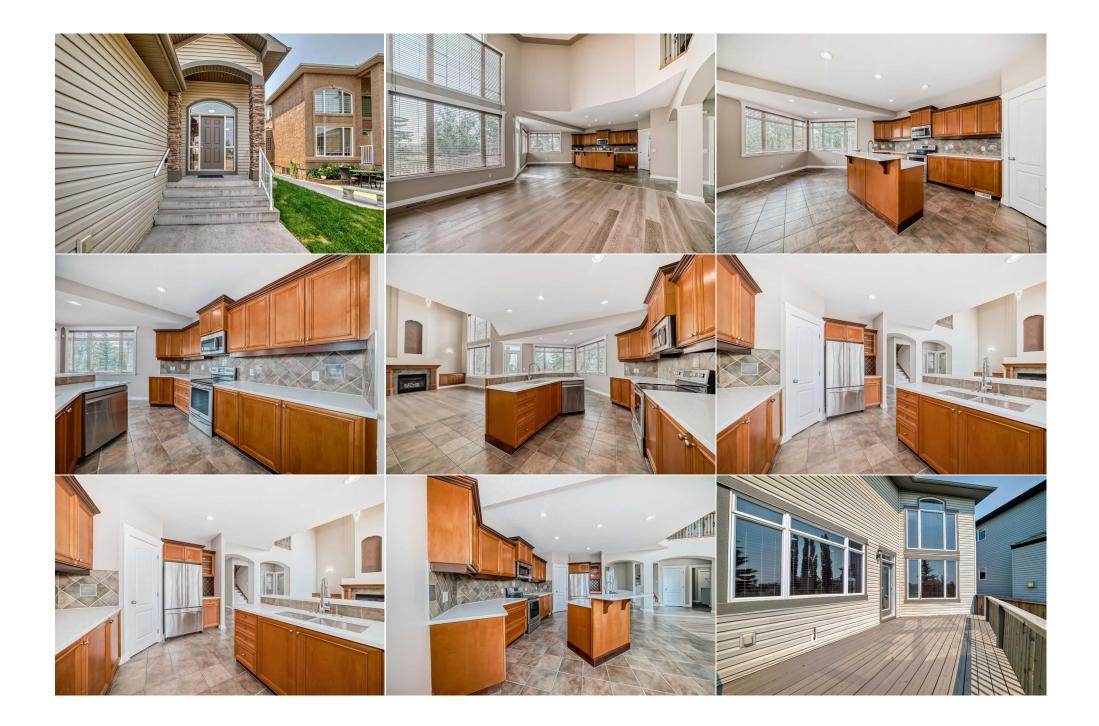

| 4pc Bathroom<br>Bedroom<br>4pc Bathroom<br>Game Room | Second<br>Basement<br>Basement<br>Basement                                                                                                                                                                                                                                                                                                                                                                                                                                                                                                                                                                                                                                                                                                                                                                                                                            | 8`0" x 7`10"<br>14`11" x 12`9"<br>19`9" x 5`10"<br>19`7" x 21`7" | Bedroom<br>Walk-In Closet<br>Bedroom<br>Furnace/Utility Room | Second<br>Basement<br>Basement<br>Basement | 10`1" x 9`9"<br>7`6" x 4`10"<br>12`2" x 11`2"<br>13`6" x 10`10" |  |  |  |  |
|------------------------------------------------------|-----------------------------------------------------------------------------------------------------------------------------------------------------------------------------------------------------------------------------------------------------------------------------------------------------------------------------------------------------------------------------------------------------------------------------------------------------------------------------------------------------------------------------------------------------------------------------------------------------------------------------------------------------------------------------------------------------------------------------------------------------------------------------------------------------------------------------------------------------------------------|------------------------------------------------------------------|--------------------------------------------------------------|--------------------------------------------|-----------------------------------------------------------------|--|--|--|--|
| Legal/Tax/Financial                                  |                                                                                                                                                                                                                                                                                                                                                                                                                                                                                                                                                                                                                                                                                                                                                                                                                                                                       |                                                                  |                                                              |                                            |                                                                 |  |  |  |  |
| Title:<br><b>Fee Simple</b><br>Legal Desc:           | 9912830                                                                                                                                                                                                                                                                                                                                                                                                                                                                                                                                                                                                                                                                                                                                                                                                                                                               | Zoning:<br><b>R-1</b>                                            |                                                              |                                            |                                                                 |  |  |  |  |
| Legui Desei                                          | 0012000                                                                                                                                                                                                                                                                                                                                                                                                                                                                                                                                                                                                                                                                                                                                                                                                                                                               |                                                                  | Remarks                                                      |                                            |                                                                 |  |  |  |  |
| Pub Rmks:<br>Inclusions:<br>Property Listed By:      | Total of 6 bedrooms super clean 3411 sq. ft. home - backing on to Country Golf Club Course is perfect to raise a growing family or entertain friends. GORGEOUS soaring 18' foot ceilings great room with custom boarder and build in media center. Gourmet island kitchen with new Granite counter tops, miles of maple cabinetry, ceramic floorings, and a sunny eating nook overlooking the private Country Golf Club course. Walk out to the maintenance free, SW deck overlooking the ponds and grounds. 4 bedrooms upstairs with huge master room with walk-in closet and 4 piece ensuite. Basement is fully finished with 2 huge bedrooms, 4 pc bath, & media/ games room. New Hardwood Floor, New Carpet, Fresh coat of paint. Move in condition. Won't be disappointed, call your own Realtor today for your private viewing. none RE/MAX iRealty Innovations |                                                                  |                                                              |                                            |                                                                 |  |  |  |  |