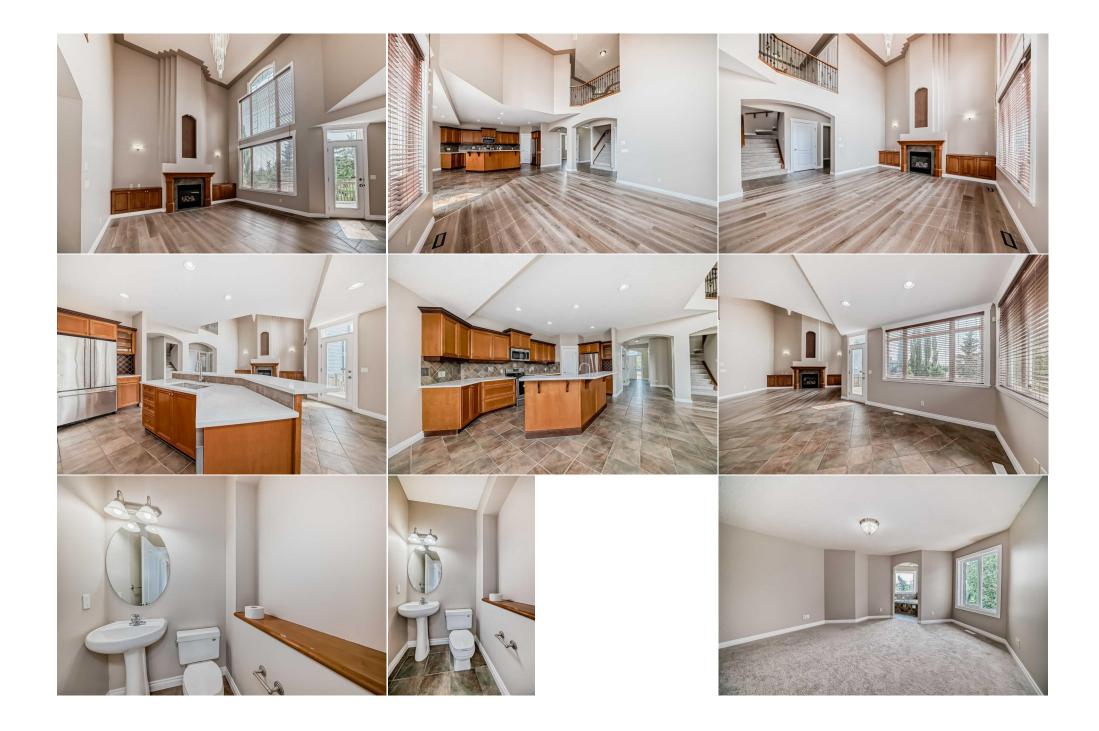

| 4pc Bathroom<br>Bedroom<br>4pc Bathroom<br>Game Room | Second<br>Basement<br>Basement<br>Basement                                                                                                                                                                                                                                                                                                                                                                                                                                                                                                                                                                                                                                                                                                                                                                                                                            | 8`0" x 7`10"<br>14`11" x 12`9"<br>19`9" x 5`10"<br>19`7" x 21`7" | Bedroom<br>Walk-In Closet<br>Bedroom<br>Furnace/Utility Room | Second<br>Basement<br>Basement<br>Basement | 10`1" x 9`9"<br>7`6" x 4`10"<br>12`2" x 11`2"<br>13`6" x 10`10" |  |  |  |  |
|------------------------------------------------------|-----------------------------------------------------------------------------------------------------------------------------------------------------------------------------------------------------------------------------------------------------------------------------------------------------------------------------------------------------------------------------------------------------------------------------------------------------------------------------------------------------------------------------------------------------------------------------------------------------------------------------------------------------------------------------------------------------------------------------------------------------------------------------------------------------------------------------------------------------------------------|------------------------------------------------------------------|--------------------------------------------------------------|--------------------------------------------|-----------------------------------------------------------------|--|--|--|--|
| Legal/Tax/Financial                                  |                                                                                                                                                                                                                                                                                                                                                                                                                                                                                                                                                                                                                                                                                                                                                                                                                                                                       |                                                                  |                                                              |                                            |                                                                 |  |  |  |  |
| Title:<br><b>Fee Simple</b><br>Legal Desc:           | 9912830                                                                                                                                                                                                                                                                                                                                                                                                                                                                                                                                                                                                                                                                                                                                                                                                                                                               | Zoning:<br><b>R-1</b>                                            |                                                              |                                            |                                                                 |  |  |  |  |
| Legui Desei                                          | 0012000                                                                                                                                                                                                                                                                                                                                                                                                                                                                                                                                                                                                                                                                                                                                                                                                                                                               |                                                                  | Remarks                                                      |                                            |                                                                 |  |  |  |  |
| Pub Rmks:<br>Inclusions:<br>Property Listed By:      | Total of 6 bedrooms super clean 3411 sq. ft. home - backing on to Country Golf Club Course is perfect to raise a growing family or entertain friends. GORGEOUS soaring 18' foot ceilings great room with custom boarder and build in media center. Gourmet island kitchen with new Granite counter tops, miles of maple cabinetry, ceramic floorings, and a sunny eating nook overlooking the private Country Golf Club course. Walk out to the maintenance free, SW deck overlooking the ponds and grounds. 4 bedrooms upstairs with huge master room with walk-in closet and 4 piece ensuite. Basement is fully finished with 2 huge bedrooms, 4 pc bath, & media/ games room. New Hardwood Floor, New Carpet, Fresh coat of paint. Move in condition. Won't be disappointed, call your own Realtor today for your private viewing. none RE/MAX iRealty Innovations |                                                                  |                                                              |                                            |                                                                 |  |  |  |  |