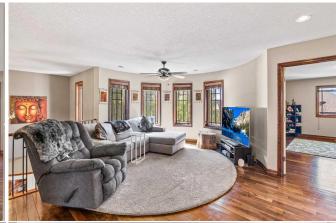

Room Information

| <u>Room</u>      | <u>Level</u> | <u>Dimensions</u> | <u>Room</u>      | <u>Level</u> | <u>Dimensions</u> |
|------------------|--------------|-------------------|------------------|--------------|-------------------|
| Breakfast Nook   | Main         | 11`1" x 9`1"      | 2pc Bathroom     | Main         | 4`11" x 5`6"      |
| Dining Room      | Main         | 13`4" x 14`0"     | Foyer            | Main         | 15`2" x 10`11"    |
| Kitchen          | Main         | 23`2" x 18`8"     | Laundry          | Main         | 6`2" x 8`4"       |
| Living Room      | Main         | 17`10" x 19`7"    | Mud Room         | Main         | 10`11" x 8`0"     |
| Office           | Main         | 10`8" x 10`10"    | 3pc Bathroom     | Upper        | 7`11" x 10`10"    |
| 3pc Ensuite bath | Upper        | 8`8" x 12`7"      | 5pc Ensuite bath | Upper        | 11`2" x 14`6"     |
| Bedroom          | Upper        | 11`7" x 17`0"     | Bedroom          | Upper        | 14`11" x 17`0"    |