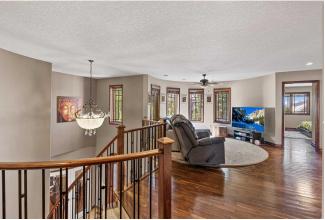

Room Information

| <u>Room</u>      | <u>Level</u> | <u>Dimensions</u> | <u>Room</u>      | <u>Level</u> | <u>Dimensions</u> |
|------------------|--------------|-------------------|------------------|--------------|-------------------|
| Breakfast Nook   | Main         | 11`1" x 9`1"      | 2pc Bathroom     | Main         | 4`11" x 5`6"      |
| Dining Room      | Main         | 13`4" x 14`0"     | Foyer            | Main         | 15`2" x 10`11"    |
| Kitchen          | Main         | 23`2" x 18`8"     | Laundry          | Main         | 6`2" x 8`4"       |
| Living Room      | Main         | 17`10" x 19`7"    | Mud Room         | Main         | 10`11" x 8`0"     |
| Office           | Main         | 10`8" x 10`10"    | 3pc Bathroom     | Upper        | 7`11" x 10`10"    |
| 3pc Ensuite bath | Upper        | 8`8" x 12`7"      | 5pc Ensuite bath | Upper        | 11`2" x 14`6"     |
| Bedroom          | Upper        | 11`7" x 17`0"     | Bedroom          | Upper        | 14`11" x 17`0"    |