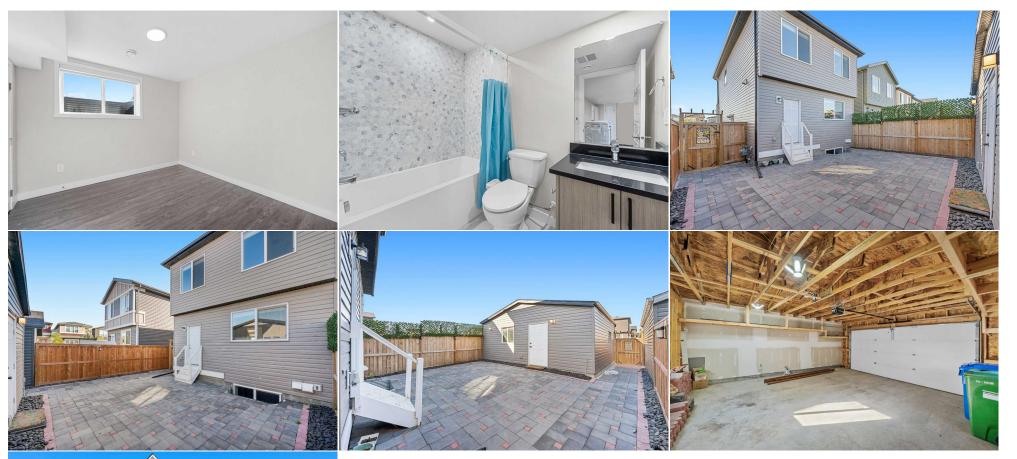

| Bedroom<br>Game Room                            | Basement<br>Basement                                                                                                                                                                                                                                                                                                                                                                                                                                                                                                                                                                                                                                                                                                                                                                                                                                                                                                                                                                                                                                                                                                                                                                                                                                                                                                                                                                                                                                                                                                                                                                                                                                                                                                                                                                                                                                                                                                                                                                                                                                                                                                                                               | 10`6" x 9`10"<br>17`10" x 9`6" | Kitchen<br>Furnace/Utility Room<br>Legal/Tax/Financial | Basement<br>Basement | 14`3" x 12`2"<br>8`1" x 13`11" |  |  |  |
|-------------------------------------------------|--------------------------------------------------------------------------------------------------------------------------------------------------------------------------------------------------------------------------------------------------------------------------------------------------------------------------------------------------------------------------------------------------------------------------------------------------------------------------------------------------------------------------------------------------------------------------------------------------------------------------------------------------------------------------------------------------------------------------------------------------------------------------------------------------------------------------------------------------------------------------------------------------------------------------------------------------------------------------------------------------------------------------------------------------------------------------------------------------------------------------------------------------------------------------------------------------------------------------------------------------------------------------------------------------------------------------------------------------------------------------------------------------------------------------------------------------------------------------------------------------------------------------------------------------------------------------------------------------------------------------------------------------------------------------------------------------------------------------------------------------------------------------------------------------------------------------------------------------------------------------------------------------------------------------------------------------------------------------------------------------------------------------------------------------------------------------------------------------------------------------------------------------------------------|--------------------------------|--------------------------------------------------------|----------------------|--------------------------------|--|--|--|
| Title:<br><b>Fee Simple</b><br>Legal Desc:      | 1612130                                                                                                                                                                                                                                                                                                                                                                                                                                                                                                                                                                                                                                                                                                                                                                                                                                                                                                                                                                                                                                                                                                                                                                                                                                                                                                                                                                                                                                                                                                                                                                                                                                                                                                                                                                                                                                                                                                                                                                                                                                                                                                                                                            | Zoning:<br><b>R-G</b>          | Remarks                                                |                      |                                |  |  |  |
| Pub Rmks:<br>Inclusions:<br>Property Listed By: | ** Legal 2 Bedroom Basement Suite ** East/West Facing   Faces Park/Greenspace   Main Level Bed & 3pc Bath   Beautiful Finishes   Quartz Countertops   Gas Stove  <br>Walk-in Pantry   Pot Lighting   Large Windows   Wide Plank Flooring   High Ceilings   Upper Level & Basement Laundry   Separate Entrance to Basement   Fully<br>Fenced Backyard   Low Maintenance Landscaping   Rear Double Detached Garage   Alley Access   Incredible Location. Welcome to your remarkable 2-storey family<br>home boasting 1814 SqFt throughout the main and upper levels with an additional 823 SqFt in the legal 2 bedroom basement suite. Open the front door to a tiled<br>foyer with closet storage. At the front of the home is a spacious bedroom and 3pc bath with a walk-in shower. The living space in this home sits in an open concept<br>with dining and kitchen which welcomes hosting friends and family! The kitchen is outfitted with thick granite countertops, ample cabinet storage, stainless steel<br>appliances, a gas stove and a peninsula with barstool seating space for small meals. Across from the kitchen is a walk-in pantry with wire shelving for dry goods<br>storage. At the rear of the home is a mud room with a closet. The mudroom leads to the fully fenced backyard with a deck and double detached garage. Upstairs<br>holds 3 bedrooms, 2 full bathrooms and laundry. The primary bedroom has a 4pc ensuite bath and deep walk-in closet. Bedrooms! Downstairs, the 2 bedroom<br>legal basement suite has a separate entrance and its own laundry! The open floor plan kitchen and rec room allow for both dining and living in this space. The<br>kitchen is finished with full height cabinets, a modern backsplash and stainless steel appliances. The 2 bedrooms on this lower level are both great sized. These<br>share the 4pc bathroom with a tub/shower combo and single vanity with storage below. Outside, this home has a West facing backyard with a deck and double<br>detached garage with alley access. The backyard requires zero maintenance as its fully landscaped with a large patio. Directly across fro |                                |                                                        |                      |                                |  |  |  |