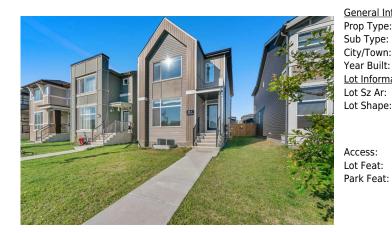

## 81 CORNERSTONE Heath, Calgary T3N 1G1

| MLS®#:  | A2162701 | Area:   | Cornerstone | Listing<br>Date: | 09/06/24 | List Price: <b>\$739,900</b> |
|---------|----------|---------|-------------|------------------|----------|------------------------------|
| Status: | Active   | County: | Calgary     | Change:          | None     | Association: Fort McMurray   |

| neral Informatior    | -              |                    |                    | DOM                       |                |
|----------------------|----------------|--------------------|--------------------|---------------------------|----------------|
| ор Туре:             | Residential    |                    |                    | 12                        |                |
| b Type:              | Detached       |                    |                    | <u>Layout</u>             |                |
| y/Town:              | Calgary        | Finished Floor Ar  | <u>ea</u>          | Beds:                     | 6 (4 2 )       |
| ar Built:            | 2018           | Abv Sqft:          | 1,814              | Baths:                    | 4.0 (4 0)      |
| <u>t Information</u> |                | Low Sqft:          |                    | Style:                    | 2 Storey       |
| Sz Ar:               | 3,035 sqft     | Ttl Sqft:          | 1,814              |                           |                |
| Shape:               |                |                    |                    | Parking                   |                |
|                      |                |                    |                    | Ttl Park:                 | 3              |
|                      |                |                    |                    | Garage Sz:                | 2              |
| cess:                |                |                    |                    |                           |                |
| Feat:                | Back Lane,Back | Yard,Lawn,Low Main | tenance Landscape, | Interior Lot,Street Light | ing,Rectangula |