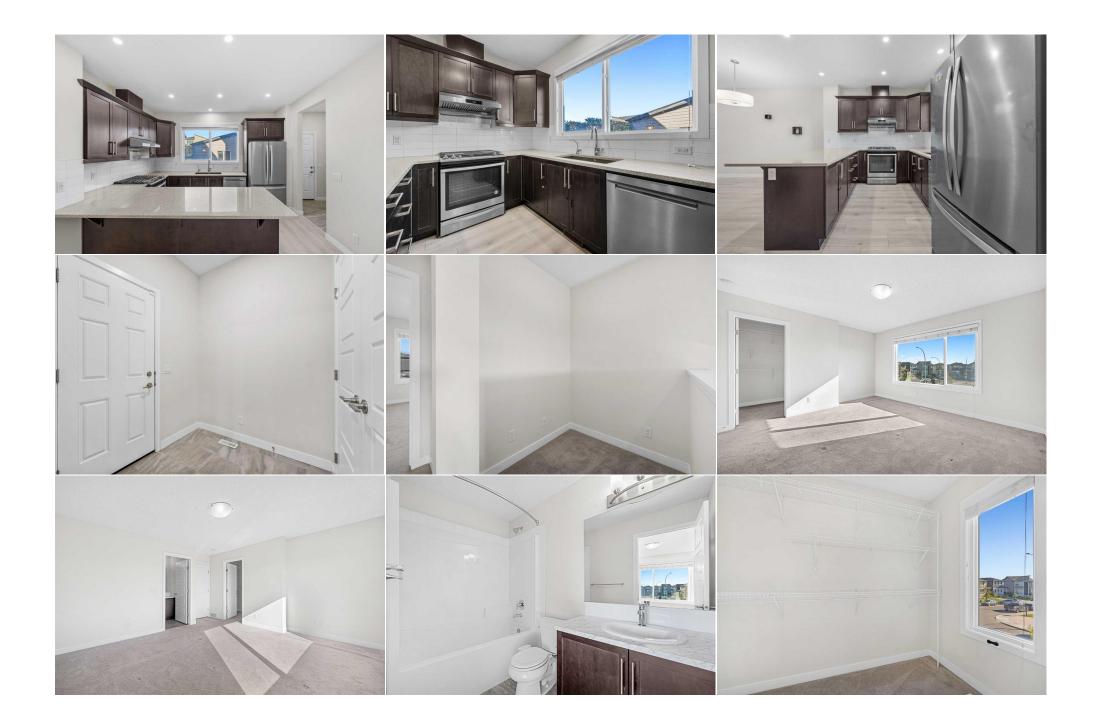

| Bedroom<br>Game Room                            | Basement<br>Basement                                                                                                                                                                                                                                                                                                                                                                                                                                                                                                                                                                                                                                                                                                                                                                                                                                                                                                                                                                                                                                                                                                                                                                                                                                                                                                                                                                                                                                                                                                                                                                                                                                                                                                                                                                                                                                                                                                                                                                                                                                                                                                                                               | 10`6" x 9`10"<br>17`10" x 9`6" | Kitchen<br>Furnace/Utility Room<br>Legal/Tax/Financial | Basement<br>Basement | 14`3" x 12`2"<br>8`1" x 13`11" |  |  |  |
|-------------------------------------------------|--------------------------------------------------------------------------------------------------------------------------------------------------------------------------------------------------------------------------------------------------------------------------------------------------------------------------------------------------------------------------------------------------------------------------------------------------------------------------------------------------------------------------------------------------------------------------------------------------------------------------------------------------------------------------------------------------------------------------------------------------------------------------------------------------------------------------------------------------------------------------------------------------------------------------------------------------------------------------------------------------------------------------------------------------------------------------------------------------------------------------------------------------------------------------------------------------------------------------------------------------------------------------------------------------------------------------------------------------------------------------------------------------------------------------------------------------------------------------------------------------------------------------------------------------------------------------------------------------------------------------------------------------------------------------------------------------------------------------------------------------------------------------------------------------------------------------------------------------------------------------------------------------------------------------------------------------------------------------------------------------------------------------------------------------------------------------------------------------------------------------------------------------------------------|--------------------------------|--------------------------------------------------------|----------------------|--------------------------------|--|--|--|
| Title:<br><b>Fee Simple</b><br>Legal Desc:      | 1612130                                                                                                                                                                                                                                                                                                                                                                                                                                                                                                                                                                                                                                                                                                                                                                                                                                                                                                                                                                                                                                                                                                                                                                                                                                                                                                                                                                                                                                                                                                                                                                                                                                                                                                                                                                                                                                                                                                                                                                                                                                                                                                                                                            | Zoning:<br><b>R-G</b>          | Remarks                                                |                      |                                |  |  |  |
| Pub Rmks:<br>Inclusions:<br>Property Listed By: | ** Legal 2 Bedroom Basement Suite ** East/West Facing   Faces Park/Greenspace   Main Level Bed & 3pc Bath   Beautiful Finishes   Quartz Countertops   Gas Stove  <br>Walk-in Pantry   Pot Lighting   Large Windows   Wide Plank Flooring   High Ceilings   Upper Level & Basement Laundry   Separate Entrance to Basement   Fully<br>Fenced Backyard   Low Maintenance Landscaping   Rear Double Detached Garage   Alley Access   Incredible Location. Welcome to your remarkable 2-storey family<br>home boasting 1814 SqFt throughout the main and upper levels with an additional 823 SqFt in the legal 2 bedroom basement suite. Open the front door to a tiled<br>foyer with closet storage. At the front of the home is a spacious bedroom and 3pc bath with a walk-in shower. The living space in this home sits in an open concept<br>with dining and kitchen which welcomes hosting friends and family! The kitchen is outfitted with thick granite countertops, ample cabinet storage, stainless steel<br>appliances, a gas stove and a peninsula with barstool seating space for small meals. Across from the kitchen is a walk-in pantry with wire shelving for dry goods<br>storage. At the rear of the home is a mud room with a closet. The mudroom leads to the fully fenced backyard with a deck and double detached garage. Upstairs<br>holds 3 bedrooms, 2 full bathrooms and laundry. The primary bedroom has a 4pc ensuite bath and deep walk-in closet. Bedrooms! Downstairs, the 2 bedroom<br>legal basement suite has a separate entrance and its own laundry! The open floor plan kitchen and rec room allow for both dining and living in this space. The<br>kitchen is finished with full height cabinets, a modern backsplash and stainless steel appliances. The 2 bedrooms on this lower level are both great sized. These<br>share the 4pc bathroom with a tub/shower combo and single vanity with storage below. Outside, this home has a West facing backyard with a deck and double<br>detached garage with alley access. The backyard requires zero maintenance as its fully landscaped with a large patio. Directly across fro |                                |                                                        |                      |                                |  |  |  |