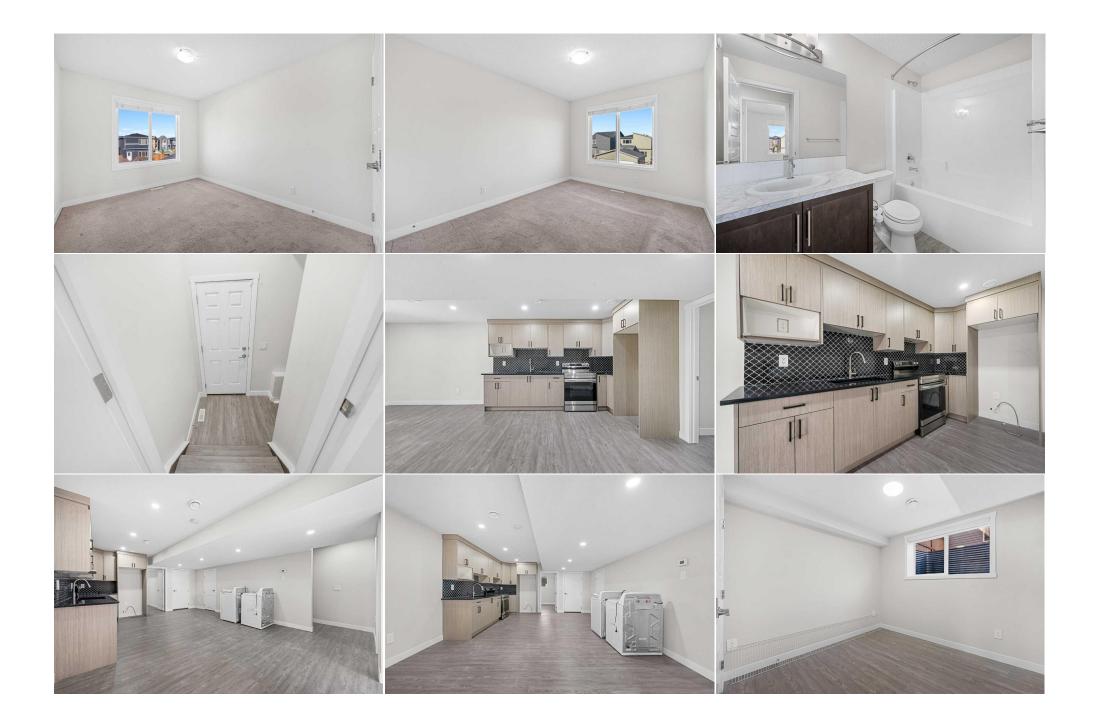

| Bedroom<br>Game Room                            | Basement<br>Basement                                                                                                                                                                                                                                                                                                                                                                                                                                                                                                                                                                                                                                                                                                                                                                                                                                                                                                                                                                                                                                                                                                                                                                                                                                                                                                                                                                                                                                                                                                                                                                                                                                                                                                                                                                                                                                                                                                                                                                                                                                                                                                                                               | 10`6" x 9`10"<br>17`10" x 9`6" | Kitchen<br>Furnace/Utility Room<br>Legal/Tax/Financial | Basement<br>Basement | 14`3" x 12`2"<br>8`1" x 13`11" |  |  |  |
|-------------------------------------------------|--------------------------------------------------------------------------------------------------------------------------------------------------------------------------------------------------------------------------------------------------------------------------------------------------------------------------------------------------------------------------------------------------------------------------------------------------------------------------------------------------------------------------------------------------------------------------------------------------------------------------------------------------------------------------------------------------------------------------------------------------------------------------------------------------------------------------------------------------------------------------------------------------------------------------------------------------------------------------------------------------------------------------------------------------------------------------------------------------------------------------------------------------------------------------------------------------------------------------------------------------------------------------------------------------------------------------------------------------------------------------------------------------------------------------------------------------------------------------------------------------------------------------------------------------------------------------------------------------------------------------------------------------------------------------------------------------------------------------------------------------------------------------------------------------------------------------------------------------------------------------------------------------------------------------------------------------------------------------------------------------------------------------------------------------------------------------------------------------------------------------------------------------------------------|--------------------------------|--------------------------------------------------------|----------------------|--------------------------------|--|--|--|
| Title:<br><b>Fee Simple</b><br>Legal Desc:      | 1612130                                                                                                                                                                                                                                                                                                                                                                                                                                                                                                                                                                                                                                                                                                                                                                                                                                                                                                                                                                                                                                                                                                                                                                                                                                                                                                                                                                                                                                                                                                                                                                                                                                                                                                                                                                                                                                                                                                                                                                                                                                                                                                                                                            | Zoning:<br><b>R-G</b>          | Remarks                                                |                      |                                |  |  |  |
| Pub Rmks:<br>Inclusions:<br>Property Listed By: | ** Legal 2 Bedroom Basement Suite ** East/West Facing   Faces Park/Greenspace   Main Level Bed & 3pc Bath   Beautiful Finishes   Quartz Countertops   Gas Stove  <br>Walk-in Pantry   Pot Lighting   Large Windows   Wide Plank Flooring   High Ceilings   Upper Level & Basement Laundry   Separate Entrance to Basement   Fully<br>Fenced Backyard   Low Maintenance Landscaping   Rear Double Detached Garage   Alley Access   Incredible Location. Welcome to your remarkable 2-storey family<br>home boasting 1814 SqFt throughout the main and upper levels with an additional 823 SqFt in the legal 2 bedroom basement suite. Open the front door to a tiled<br>foyer with closet storage. At the front of the home is a spacious bedroom and 3pc bath with a walk-in shower. The living space in this home sits in an open concept<br>with dining and kitchen which welcomes hosting friends and family! The kitchen is outfitted with thick granite countertops, ample cabinet storage, stainless steel<br>appliances, a gas stove and a peninsula with barstool seating space for small meals. Across from the kitchen is a walk-in pantry with wire shelving for dry goods<br>storage. At the rear of the home is a mud room with a closet. The mudroom leads to the fully fenced backyard with a deck and double detached garage. Upstairs<br>holds 3 bedrooms, 2 full bathrooms and laundry. The primary bedroom has a 4pc ensuite bath and deep walk-in closet. Bedrooms! Downstairs, the 2 bedroom<br>legal basement suite has a separate entrance and its own laundry! The open floor plan kitchen and rec room allow for both dining and living in this space. The<br>kitchen is finished with full height cabinets, a modern backsplash and stainless steel appliances. The 2 bedrooms on this lower level are both great sized. These<br>share the 4pc bathroom with a tub/shower combo and single vanity with storage below. Outside, this home has a West facing backyard with a deck and double<br>detached garage with alley access. The backyard requires zero maintenance as its fully landscaped with a large patio. Directly across fro |                                |                                                        |                      |                                |  |  |  |