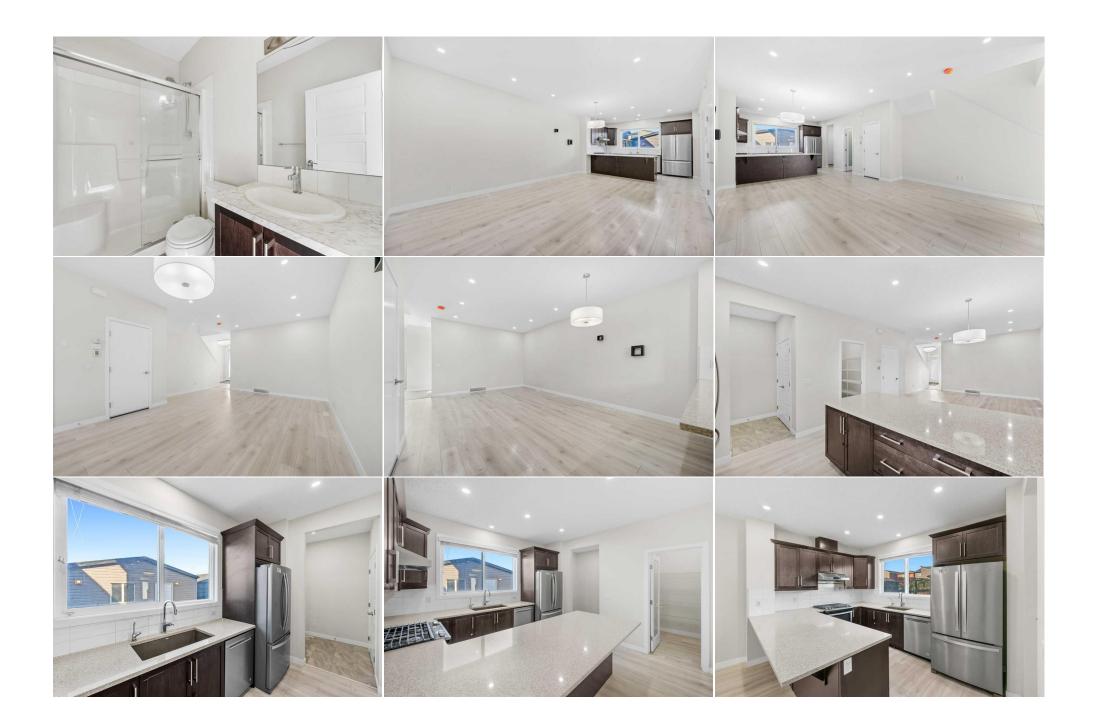

| Bedroom<br>Game Room                            | Basement<br>Basement                                                                                                                                                                                                                                                                                                                                                                                                                                                                                                                                                                                                                                                                                                                                                                                                                                                                                                                                                                                                                                                                                                                                                                                                                                                                                                                                                                                                                                                                                                                                                                                                                                                                                                                                                                                                                                                                                                                                                                                                                                                                                                                                               | 10`6" x 9`10"<br>17`10" x 9`6" | Kitchen<br>Furnace/Utility Room<br>Legal/Tax/Financial | Basement<br>Basement | 14`3" x 12`2"<br>8`1" x 13`11" |  |  |  |
|-------------------------------------------------|--------------------------------------------------------------------------------------------------------------------------------------------------------------------------------------------------------------------------------------------------------------------------------------------------------------------------------------------------------------------------------------------------------------------------------------------------------------------------------------------------------------------------------------------------------------------------------------------------------------------------------------------------------------------------------------------------------------------------------------------------------------------------------------------------------------------------------------------------------------------------------------------------------------------------------------------------------------------------------------------------------------------------------------------------------------------------------------------------------------------------------------------------------------------------------------------------------------------------------------------------------------------------------------------------------------------------------------------------------------------------------------------------------------------------------------------------------------------------------------------------------------------------------------------------------------------------------------------------------------------------------------------------------------------------------------------------------------------------------------------------------------------------------------------------------------------------------------------------------------------------------------------------------------------------------------------------------------------------------------------------------------------------------------------------------------------------------------------------------------------------------------------------------------------|--------------------------------|--------------------------------------------------------|----------------------|--------------------------------|--|--|--|
| Title:<br><b>Fee Simple</b><br>Legal Desc:      | 1612130                                                                                                                                                                                                                                                                                                                                                                                                                                                                                                                                                                                                                                                                                                                                                                                                                                                                                                                                                                                                                                                                                                                                                                                                                                                                                                                                                                                                                                                                                                                                                                                                                                                                                                                                                                                                                                                                                                                                                                                                                                                                                                                                                            | Zoning:<br><b>R-G</b>          | Remarks                                                |                      |                                |  |  |  |
| Pub Rmks:<br>Inclusions:<br>Property Listed By: | ** Legal 2 Bedroom Basement Suite ** East/West Facing   Faces Park/Greenspace   Main Level Bed & 3pc Bath   Beautiful Finishes   Quartz Countertops   Gas Stove  <br>Walk-in Pantry   Pot Lighting   Large Windows   Wide Plank Flooring   High Ceilings   Upper Level & Basement Laundry   Separate Entrance to Basement   Fully<br>Fenced Backyard   Low Maintenance Landscaping   Rear Double Detached Garage   Alley Access   Incredible Location. Welcome to your remarkable 2-storey family<br>home boasting 1814 SqFt throughout the main and upper levels with an additional 823 SqFt in the legal 2 bedroom basement suite. Open the front door to a tiled<br>foyer with closet storage. At the front of the home is a spacious bedroom and 3pc bath with a walk-in shower. The living space in this home sits in an open concept<br>with dining and kitchen which welcomes hosting friends and family! The kitchen is outfitted with thick granite countertops, ample cabinet storage, stainless steel<br>appliances, a gas stove and a peninsula with barstool seating space for small meals. Across from the kitchen is a walk-in pantry with wire shelving for dry goods<br>storage. At the rear of the home is a mud room with a closet. The mudroom leads to the fully fenced backyard with a deck and double detached garage. Upstairs<br>holds 3 bedrooms, 2 full bathrooms and laundry. The primary bedroom has a 4pc ensuite bath and deep walk-in closet. Bedrooms! Downstairs, the 2 bedroom<br>legal basement suite has a separate entrance and its own laundry! The open floor plan kitchen and rec room allow for both dining and living in this space. The<br>kitchen is finished with full height cabinets, a modern backsplash and stainless steel appliances. The 2 bedrooms on this lower level are both great sized. These<br>share the 4pc bathroom with a tub/shower combo and single vanity with storage below. Outside, this home has a West facing backyard with a deck and double<br>detached garage with alley access. The backyard requires zero maintenance as its fully landscaped with a large patio. Directly across fro |                                |                                                        |                      |                                |  |  |  |