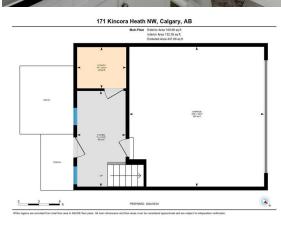

| <u>neral Informatio</u><br>p Type: | Residential     |                   |           | <u>DOM</u><br><b>14</b> |           |
|------------------------------------|-----------------|-------------------|-----------|-------------------------|-----------|
|                                    |                 |                   |           |                         |           |
| туре:                              | Row/Townhouse   |                   |           | <u>Layout</u>           |           |
| //Town:                            | Calgary         | Finished Floor Ar | <u>ea</u> | Beds:                   | 3 (3 )    |
| r Built:                           | 2008            | Abv Sqft:         | 1,418     | Baths:                  | 2.5 (2 1) |
| Information                        |                 | Low Sqft:         |           | Style:                  | 3 Storey  |
| Sz Ar:                             | 1,063 sqft      | Ttl Sqft:         | 1,418     |                         |           |
| Shape:                             |                 |                   |           | Parking                 |           |
|                                    |                 |                   |           |                         | _         |
|                                    |                 |                   |           | Ttl Park:               | 2         |
|                                    |                 |                   |           | Garage Sz:              | 2         |
| ess:                               |                 |                   |           |                         |           |
| Feat:                              | Rectangular Lot |                   |           |                         |           |
| k Feat:                            | Double Garage   | Attached          |           |                         |           |

Utilities and Features

| Roof:<br>Heating:                                                                                                                                                                                            | Asphalt Shing<br>Central,Natura |                 |                | Construction:<br>Wood Frame  | Wood Frame                   |               |  |  |  |
|--------------------------------------------------------------------------------------------------------------------------------------------------------------------------------------------------------------|---------------------------------|-----------------|----------------|------------------------------|------------------------------|---------------|--|--|--|
| Sewer:<br>Ext Feat:                                                                                                                                                                                          |                                 |                 |                | Flooring:<br>Carpet,Laminate | Flooring:<br>Carpet Laminate |               |  |  |  |
| Extreation                                                                                                                                                                                                   | Buicony                         |                 |                | Water Source:                | •                            |               |  |  |  |
|                                                                                                                                                                                                              |                                 |                 |                | Fnd/Bsmt:                    |                              |               |  |  |  |
|                                                                                                                                                                                                              |                                 | Poured Concrete |                |                              |                              |               |  |  |  |
| Kitchen Appl: Dishwasher,Electric Stove,Microwave Hood Fan,Refrigerator,Wa   Int Feat: Chandelier,Kitchen Island,Walk-In Closet(s)   Utilities: Dishwasher,Electric Stove,Microwave Hood Fan,Refrigerator,Wa |                                 |                 |                | 5                            |                              |               |  |  |  |
| Room Information                                                                                                                                                                                             |                                 |                 |                |                              |                              |               |  |  |  |
| <u>Room</u>                                                                                                                                                                                                  |                                 | Level           | Dimensions     | Room                         | Level                        | Dimensions    |  |  |  |
| Foyer                                                                                                                                                                                                        |                                 | Main            | 7`0" x 13`10"  | Furnace/Utility Room         | Main                         | 6`0" x 7`1"   |  |  |  |
| 2pc Bathroom                                                                                                                                                                                                 | 1                               | Second          | 4`11" x 5`11"  | Balcony                      | Second                       | 5`1" x 7`11"  |  |  |  |
| Kitchen                                                                                                                                                                                                      |                                 | Second          | 13`10" x 10`0" | Balcony                      | Second                       | 10`2" x 4`9"  |  |  |  |
| Living Room                                                                                                                                                                                                  |                                 | Second          | 16`5" x 19`0"  | 4pc Bathroom                 | Third                        | 8`3" x 4`11"  |  |  |  |
| 4pc Ensuite ba                                                                                                                                                                                               | ath                             | Third           | 7`11" x 4`11"  | Bedroom                      | Third                        | 10`5" x 11`4" |  |  |  |
| Bedroom                                                                                                                                                                                                      |                                 | Third           | 9`4" x 10`6"   | Bedroom - Primary            | Third                        | 11`9" x 13`9" |  |  |  |
| Legal/Tax/Financial                                                                                                                                                                                          |                                 |                 |                |                              |                              |               |  |  |  |