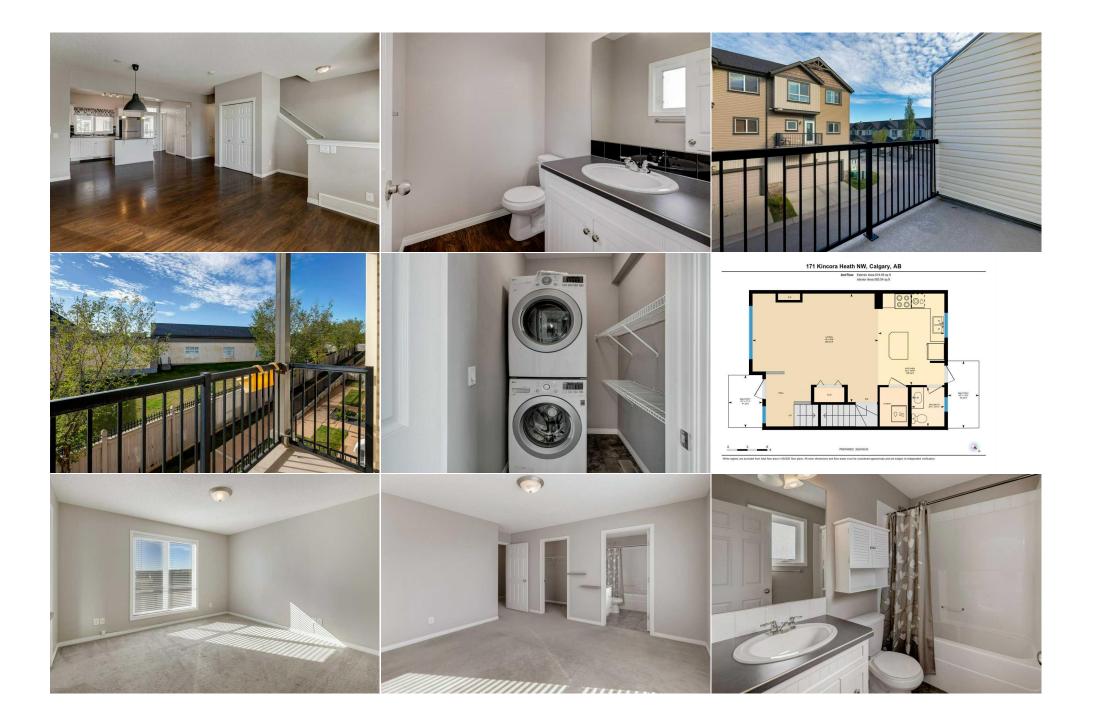

| <u>neral Informatio</u><br>p Type: | Residential     |                   |           | <u>DOM</u><br><b>14</b> |           |
|------------------------------------|-----------------|-------------------|-----------|-------------------------|-----------|
|                                    |                 |                   |           |                         |           |
| туре:                              | Row/Townhouse   |                   |           | <u>Layout</u>           |           |
| //Town:                            | Calgary         | Finished Floor Ar | <u>ea</u> | Beds:                   | 3 (3 )    |
| r Built:                           | 2008            | Abv Sqft:         | 1,418     | Baths:                  | 2.5 (2 1) |
| Information                        |                 | Low Sqft:         |           | Style:                  | 3 Storey  |
| Sz Ar:                             | 1,063 sqft      | Ttl Sqft:         | 1,418     |                         |           |
| Shape:                             |                 |                   |           | Parking                 |           |
|                                    |                 |                   |           |                         | _         |
|                                    |                 |                   |           | Ttl Park:               | 2         |
|                                    |                 |                   |           | Garage Sz:              | 2         |
| ess:                               |                 |                   |           |                         |           |
| Feat:                              | Rectangular Lot |                   |           |                         |           |
| k Feat:                            | Double Garage   | Attached          |           |                         |           |

Utilities and Features

| Roof:<br>Heating:                                                                                                                                                                                            | Asphalt Shing<br>Central,Natura |                 |                | Construction:<br>Wood Frame  | Wood Frame                   |               |  |  |  |
|--------------------------------------------------------------------------------------------------------------------------------------------------------------------------------------------------------------|---------------------------------|-----------------|----------------|------------------------------|------------------------------|---------------|--|--|--|
| Sewer:<br>Ext Feat:                                                                                                                                                                                          |                                 |                 |                | Flooring:<br>Carpet,Laminate | Flooring:<br>Carpet Laminate |               |  |  |  |
| Extreation                                                                                                                                                                                                   | Buicony                         |                 |                | Water Source:                | •                            |               |  |  |  |
|                                                                                                                                                                                                              |                                 |                 |                | Fnd/Bsmt:                    |                              |               |  |  |  |
|                                                                                                                                                                                                              |                                 | Poured Concrete |                |                              |                              |               |  |  |  |
| Kitchen Appl: Dishwasher,Electric Stove,Microwave Hood Fan,Refrigerator,Wa   Int Feat: Chandelier,Kitchen Island,Walk-In Closet(s)   Utilities: Dishwasher,Electric Stove,Microwave Hood Fan,Refrigerator,Wa |                                 |                 |                | 5                            |                              |               |  |  |  |
| Room Information                                                                                                                                                                                             |                                 |                 |                |                              |                              |               |  |  |  |
| <u>Room</u>                                                                                                                                                                                                  |                                 | Level           | Dimensions     | Room                         | Level                        | Dimensions    |  |  |  |
| Foyer                                                                                                                                                                                                        |                                 | Main            | 7`0" x 13`10"  | Furnace/Utility Room         | Main                         | 6`0" x 7`1"   |  |  |  |
| 2pc Bathroom                                                                                                                                                                                                 | 1                               | Second          | 4`11" x 5`11"  | Balcony                      | Second                       | 5`1" x 7`11"  |  |  |  |
| Kitchen                                                                                                                                                                                                      |                                 | Second          | 13`10" x 10`0" | Balcony                      | Second                       | 10`2" x 4`9"  |  |  |  |
| Living Room                                                                                                                                                                                                  |                                 | Second          | 16`5" x 19`0"  | 4pc Bathroom                 | Third                        | 8`3" x 4`11"  |  |  |  |
| 4pc Ensuite ba                                                                                                                                                                                               | ath                             | Third           | 7`11" x 4`11"  | Bedroom                      | Third                        | 10`5" x 11`4" |  |  |  |
| Bedroom                                                                                                                                                                                                      |                                 | Third           | 9`4" x 10`6"   | Bedroom - Primary            | Third                        | 11`9" x 13`9" |  |  |  |
| Legal/Tax/Financial                                                                                                                                                                                          |                                 |                 |                |                              |                              |               |  |  |  |