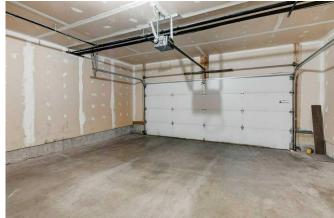

| <u>neral Informatio</u><br>p Type: | Residential     |                   |           | <u>DOM</u><br><b>14</b> |           |
|------------------------------------|-----------------|-------------------|-----------|-------------------------|-----------|
|                                    |                 |                   |           |                         |           |
| туре:                              | Row/Townhouse   |                   |           | <u>Layout</u>           |           |
| //Town:                            | Calgary         | Finished Floor Ar | <u>ea</u> | Beds:                   | 3 (3 )    |
| r Built:                           | 2008            | Abv Sqft:         | 1,418     | Baths:                  | 2.5 (2 1) |
| Information                        |                 | Low Sqft:         |           | Style:                  | 3 Storey  |
| Sz Ar:                             | 1,063 sqft      | Ttl Sqft:         | 1,418     |                         |           |
| Shape:                             |                 |                   |           | Parking                 |           |
|                                    |                 |                   |           |                         | _         |
|                                    |                 |                   |           | Ttl Park:               | 2         |
|                                    |                 |                   |           | Garage Sz:              | 2         |
| ess:                               |                 |                   |           |                         |           |
| Feat:                              | Rectangular Lot |                   |           |                         |           |
| k Feat:                            | Double Garage   | Attached          |           |                         |           |

Utilities and Features

| Roof:<br>Heating:                                                                                                                                                                                            | Asphalt Shing<br>Central,Natura |                 |                | Construction:<br>Wood Frame  | Wood Frame                   |               |  |  |  |
|--------------------------------------------------------------------------------------------------------------------------------------------------------------------------------------------------------------|---------------------------------|-----------------|----------------|------------------------------|------------------------------|---------------|--|--|--|
| Sewer:<br>Ext Feat:                                                                                                                                                                                          |                                 |                 |                | Flooring:<br>Carpet,Laminate | Flooring:<br>Carpet Laminate |               |  |  |  |
| Extreation                                                                                                                                                                                                   | Buicony                         |                 |                | Water Source:                | •                            |               |  |  |  |
|                                                                                                                                                                                                              |                                 |                 |                | Fnd/Bsmt:                    |                              |               |  |  |  |
|                                                                                                                                                                                                              |                                 | Poured Concrete |                |                              |                              |               |  |  |  |
| Kitchen Appl: Dishwasher,Electric Stove,Microwave Hood Fan,Refrigerator,Wa   Int Feat: Chandelier,Kitchen Island,Walk-In Closet(s)   Utilities: Dishwasher,Electric Stove,Microwave Hood Fan,Refrigerator,Wa |                                 |                 |                | 5                            |                              |               |  |  |  |
| Room Information                                                                                                                                                                                             |                                 |                 |                |                              |                              |               |  |  |  |
| <u>Room</u>                                                                                                                                                                                                  |                                 | Level           | Dimensions     | Room                         | Level                        | Dimensions    |  |  |  |
| Foyer                                                                                                                                                                                                        |                                 | Main            | 7`0" x 13`10"  | Furnace/Utility Room         | Main                         | 6`0" x 7`1"   |  |  |  |
| 2pc Bathroom                                                                                                                                                                                                 | 1                               | Second          | 4`11" x 5`11"  | Balcony                      | Second                       | 5`1" x 7`11"  |  |  |  |
| Kitchen                                                                                                                                                                                                      |                                 | Second          | 13`10" x 10`0" | Balcony                      | Second                       | 10`2" x 4`9"  |  |  |  |
| Living Room                                                                                                                                                                                                  |                                 | Second          | 16`5" x 19`0"  | 4pc Bathroom                 | Third                        | 8`3" x 4`11"  |  |  |  |
| 4pc Ensuite ba                                                                                                                                                                                               | ath                             | Third           | 7`11" x 4`11"  | Bedroom                      | Third                        | 10`5" x 11`4" |  |  |  |
| Bedroom                                                                                                                                                                                                      |                                 | Third           | 9`4" x 10`6"   | Bedroom - Primary            | Third                        | 11`9" x 13`9" |  |  |  |
| Legal/Tax/Financial                                                                                                                                                                                          |                                 |                 |                |                              |                              |               |  |  |  |