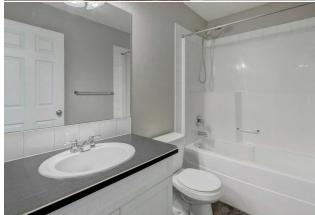

Utilities and Features

| Roof:<br>Heating:                                                                                                                                                                                            | Asphalt Shing<br>Central,Natura |                 |                | Construction:<br>Wood Frame  | Wood Frame                   |               |  |  |  |
|--------------------------------------------------------------------------------------------------------------------------------------------------------------------------------------------------------------|---------------------------------|-----------------|----------------|------------------------------|------------------------------|---------------|--|--|--|
| Sewer:<br>Ext Feat:                                                                                                                                                                                          |                                 |                 |                | Flooring:<br>Carpet,Laminate | Flooring:<br>Carpet Laminate |               |  |  |  |
| Extreation                                                                                                                                                                                                   | Buicony                         |                 |                | Water Source:                | •                            |               |  |  |  |
|                                                                                                                                                                                                              |                                 |                 |                | Fnd/Bsmt:                    |                              |               |  |  |  |
|                                                                                                                                                                                                              |                                 | Poured Concrete |                |                              |                              |               |  |  |  |
| Kitchen Appl: Dishwasher,Electric Stove,Microwave Hood Fan,Refrigerator,Wa   Int Feat: Chandelier,Kitchen Island,Walk-In Closet(s)   Utilities: Dishwasher,Electric Stove,Microwave Hood Fan,Refrigerator,Wa |                                 |                 |                | 5                            |                              |               |  |  |  |
| Room Information                                                                                                                                                                                             |                                 |                 |                |                              |                              |               |  |  |  |
| <u>Room</u>                                                                                                                                                                                                  |                                 | Level           | Dimensions     | Room                         | Level                        | Dimensions    |  |  |  |
| Foyer                                                                                                                                                                                                        |                                 | Main            | 7`0" x 13`10"  | Furnace/Utility Room         | Main                         | 6`0" x 7`1"   |  |  |  |
| 2pc Bathroom                                                                                                                                                                                                 | 1                               | Second          | 4`11" x 5`11"  | Balcony                      | Second                       | 5`1" x 7`11"  |  |  |  |
| Kitchen                                                                                                                                                                                                      |                                 | Second          | 13`10" x 10`0" | Balcony                      | Second                       | 10`2" x 4`9"  |  |  |  |
| Living Room                                                                                                                                                                                                  |                                 | Second          | 16`5" x 19`0"  | 4pc Bathroom                 | Third                        | 8`3" x 4`11"  |  |  |  |
| 4pc Ensuite ba                                                                                                                                                                                               | ath                             | Third           | 7`11" x 4`11"  | Bedroom                      | Third                        | 10`5" x 11`4" |  |  |  |
| Bedroom                                                                                                                                                                                                      |                                 | Third           | 9`4" x 10`6"   | Bedroom - Primary            | Third                        | 11`9" x 13`9" |  |  |  |
| Legal/Tax/Financial                                                                                                                                                                                          |                                 |                 |                |                              |                              |               |  |  |  |