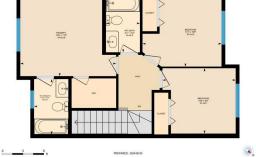

Utilities and Features

| Roof:<br>Heating:                                                                                                                                                                                            | Asphalt Shing<br>Central,Natura |                 |                | Construction:<br>Wood Frame  | Wood Frame                   |               |  |  |  |
|--------------------------------------------------------------------------------------------------------------------------------------------------------------------------------------------------------------|---------------------------------|-----------------|----------------|------------------------------|------------------------------|---------------|--|--|--|
| Sewer:<br>Ext Feat:                                                                                                                                                                                          |                                 |                 |                | Flooring:<br>Carpet,Laminate | Flooring:<br>Carpet Laminate |               |  |  |  |
| Extreation                                                                                                                                                                                                   | Buicony                         |                 |                | Water Source:                | •                            |               |  |  |  |
|                                                                                                                                                                                                              |                                 |                 |                | Fnd/Bsmt:                    |                              |               |  |  |  |
|                                                                                                                                                                                                              |                                 | Poured Concrete |                |                              |                              |               |  |  |  |
| Kitchen Appl: Dishwasher,Electric Stove,Microwave Hood Fan,Refrigerator,Wa   Int Feat: Chandelier,Kitchen Island,Walk-In Closet(s)   Utilities: Dishwasher,Electric Stove,Microwave Hood Fan,Refrigerator,Wa |                                 |                 |                | 5                            |                              |               |  |  |  |
| Room Information                                                                                                                                                                                             |                                 |                 |                |                              |                              |               |  |  |  |
| <u>Room</u>                                                                                                                                                                                                  |                                 | Level           | Dimensions     | Room                         | Level                        | Dimensions    |  |  |  |
| Foyer                                                                                                                                                                                                        |                                 | Main            | 7`0" x 13`10"  | Furnace/Utility Room         | Main                         | 6`0" x 7`1"   |  |  |  |
| 2pc Bathroom                                                                                                                                                                                                 | 1                               | Second          | 4`11" x 5`11"  | Balcony                      | Second                       | 5`1" x 7`11"  |  |  |  |
| Kitchen                                                                                                                                                                                                      |                                 | Second          | 13`10" x 10`0" | Balcony                      | Second                       | 10`2" x 4`9"  |  |  |  |
| Living Room                                                                                                                                                                                                  |                                 | Second          | 16`5" x 19`0"  | 4pc Bathroom                 | Third                        | 8`3" x 4`11"  |  |  |  |
| 4pc Ensuite ba                                                                                                                                                                                               | ath                             | Third           | 7`11" x 4`11"  | Bedroom                      | Third                        | 10`5" x 11`4" |  |  |  |
| Bedroom                                                                                                                                                                                                      |                                 | Third           | 9`4" x 10`6"   | Bedroom - Primary            | Third                        | 11`9" x 13`9" |  |  |  |
| Legal/Tax/Financial                                                                                                                                                                                          |                                 |                 |                |                              |                              |               |  |  |  |