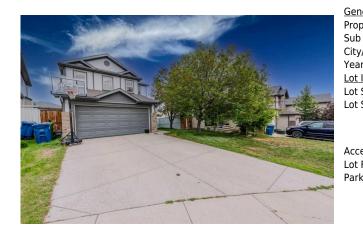

## 316 MORNINGSIDE Crescent, Airdrie T4B 0C1

| MLS®#:  | A2162744 | Area:   | Morningside | Listing          | 09/04/24      | List Price: \$639,900      |
|---------|----------|---------|-------------|------------------|---------------|----------------------------|
| Status: | Active   | County: | Airdrie     | Date:<br>Change: | -\$5k. 12-Sep | Association: Fort McMurray |
| Status. | Active   | councy. | Andric      | chunge.          | фок, 12 оср   | Associational of cheminary |

| General Information |                                                                              |                   |           | DOM        |           |
|---------------------|------------------------------------------------------------------------------|-------------------|-----------|------------|-----------|
| Prop Type:          | Residential                                                                  |                   |           | 14         |           |
| Sub Type:           | Detached                                                                     |                   |           | Layout     |           |
| City/Town:          | Airdrie                                                                      | Finished Floor Ar | <u>ea</u> | Beds:      | 3 (3 )    |
| Year Built:         | 2007                                                                         | Abv Sqft:         | 1,888     | Baths:     | 2.5 (2 1) |
| Lot Information     |                                                                              | Low Sqft:         |           | Style:     | 2 Storey  |
| Lot Sz Ar:          | 4,693 sqft                                                                   | Ttl Sqft:         | 1,888     |            |           |
| Lot Shape:          |                                                                              |                   |           | Parking    |           |
|                     |                                                                              |                   |           | Ttl Park:  | 4         |
|                     |                                                                              |                   |           | Garage Sz: | 2         |
| Access:             |                                                                              |                   |           | 5          |           |
| Lot Feat:           | Back Yard,Few Trees,Interior Lot,Landscaped,Street Lighting,See Remarks      |                   |           |            |           |
| Park Feat:          | Double Garage Attached, Driveway, Front Drive, Garage Faces Front, On Street |                   |           |            |           |