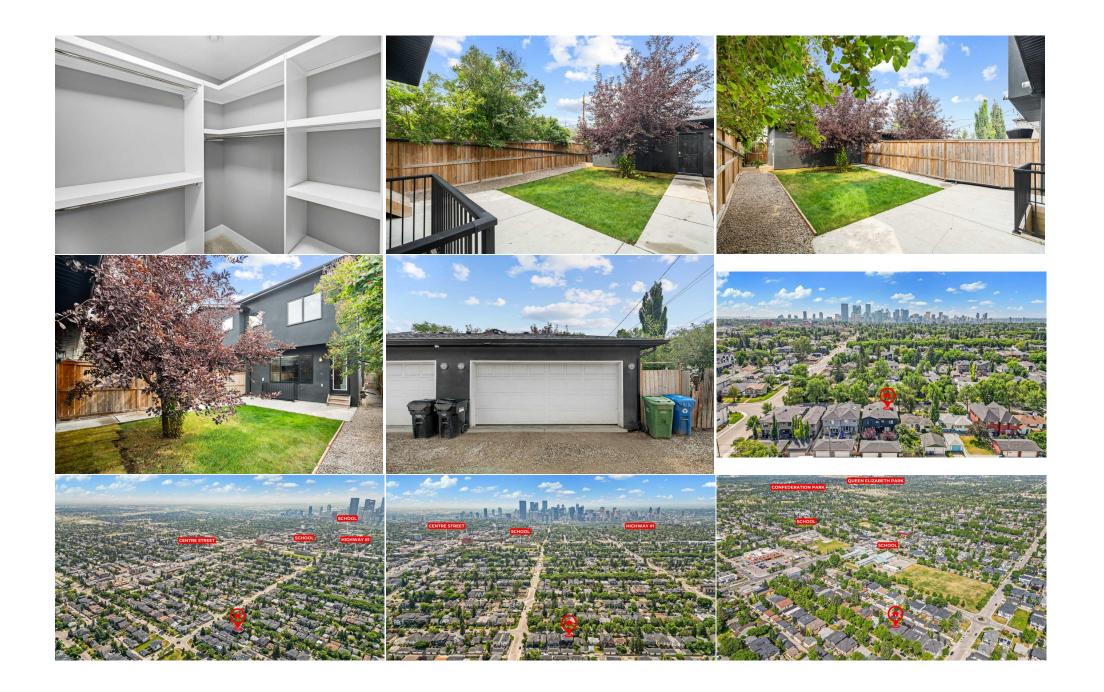

| Legal/Tax/Financial                             |                                                                                                                                                                                                                                                                                                                                                                                                                                                                                                                                                                                                                                                                                                                                                                                                                                                                                                                                                                                                                                                                                                                                                                                                                                                                         |  |  |  |  |  |
|-------------------------------------------------|-------------------------------------------------------------------------------------------------------------------------------------------------------------------------------------------------------------------------------------------------------------------------------------------------------------------------------------------------------------------------------------------------------------------------------------------------------------------------------------------------------------------------------------------------------------------------------------------------------------------------------------------------------------------------------------------------------------------------------------------------------------------------------------------------------------------------------------------------------------------------------------------------------------------------------------------------------------------------------------------------------------------------------------------------------------------------------------------------------------------------------------------------------------------------------------------------------------------------------------------------------------------------|--|--|--|--|--|
| Title:<br><b>Fee Simple</b><br>Legal Desc:      | Zoning:<br>R-C2<br>21290<br>Remarks                                                                                                                                                                                                                                                                                                                                                                                                                                                                                                                                                                                                                                                                                                                                                                                                                                                                                                                                                                                                                                                                                                                                                                                                                                     |  |  |  |  |  |
| Pub Rmks:<br>Inclusions:<br>Property Listed By: | LOCATION! LOCATION! LOCATION! Are you looking to move to INNER-CITY CALGARY? Well look no further ***Welcome to this 2700+ SQ FT UPGRADED HALF-DUPLEX<br>IN MOUNT PLEASANT THAT IS MINUTES FROM DOWTOWN AND HAS EASY ACCESS TO 16TH AVE NW (HIGHWAY 1), CENTRE ST N, SAIT, U OF C, CONFEDERATION PARK<br>& GOLF AND MUCH MORE*** - FEATURING 4 WELL SIZED BEDROOMS & 4 BATHS - FULLY FINISHED BASEMENT WITH WET BAR & BUILT-IN - DOUBLE DETACHED<br>GARAGE - BEAUTIFUL LANDSCAPING & PATIO - Simple and functional Open Floorplan Concept! On the main level, you will find a living room, half bath, dining, family<br>room and upgraded kitchen with stunning cabinetry, quartz countertops and stainless steel appliances! The upper level offers 3 bedrooms and 2 FULL baths<br>(ensuite included). Of the 3 bedrooms, 1 is the master that boasts a spa like 5 PC ensuite with HEATED FLOOR & STEAM SHOWER as well as a stunning W.I.C! The<br>laundry feature is conveniently located on the upper level! It does not end here - the FULLY FINISHED BASEMENT offers a huge rec room with WET BAR, a bedroom<br>and FULL bath! This home is filled with upgrades and in an awesome location! Call your favorite realtor for a showing today!<br>N/A<br>Real Broker |  |  |  |  |  |