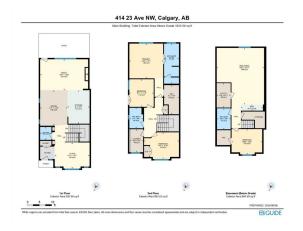

| I Information |                                                                   |                   |       | DOM                 |                       |
|---------------|-------------------------------------------------------------------|-------------------|-------|---------------------|-----------------------|
| /pe:          | Residential                                                       |                   |       | 14                  |                       |
| pe:           | Semi Detached                                                     | (Half             |       | <u>Layout</u>       |                       |
|               | Duplex)                                                           | Finished Floor Ar | ea    | Beds:               | 4 (3 1 )              |
| wn:           | Calgary                                                           | Abv Sqft:         | 1,920 | Baths:              | 3.5 (3 1)             |
| uilt:         | 2014                                                              | Low Sqft:         |       | Style:              | 2 Storey,Side by Side |
| ormation      |                                                                   | Ttl Sqft:         | 1,920 |                     |                       |
| Ar:           | 2,981 sqft                                                        |                   |       | <b>D</b>            |                       |
| ape:          | -                                                                 |                   |       | Parking<br>Til Diel |                       |
| •             |                                                                   |                   |       | Ttl Park:           | 4                     |
|               |                                                                   |                   |       | Garage Sz:          | 2                     |
| :             |                                                                   |                   |       |                     |                       |
| it:           | Back Lane,Back Yard,Interior Lot,Landscaped,Level,Rectangular Lot |                   |       |                     |                       |
| eat:          | Double Garage Detached                                            |                   |       |                     |                       |

Utilities and Features

| Roof:<br>Heating:<br>Sewer:<br>Ext Feat: | Asphalt Shingle<br>Forced Air,Natu<br>Other |                                                                                                                          |                                                              | Construction:<br>Stone,Stucco,Wood Frame,Wood Siding<br>Flooring:<br>Carpet,Hardwood,Tile<br>Water Source:<br>Fnd/Bsmt:<br>Poured Concrete |          |                   |  |  |  |
|------------------------------------------|---------------------------------------------|--------------------------------------------------------------------------------------------------------------------------|--------------------------------------------------------------|--------------------------------------------------------------------------------------------------------------------------------------------|----------|-------------------|--|--|--|
|                                          |                                             |                                                                                                                          | her,Dryer,Gas Range,Microwave,Range Hood,Refrigerator,Washer |                                                                                                                                            |          |                   |  |  |  |
| Int Feat:<br>Utilities:                  |                                             | Built-in Features,Kitchen Island,No Animal Home,No Smoking Home,Open Floorplan,Quartz Counters,Walk-In Closet(s),Wet Bar |                                                              |                                                                                                                                            |          |                   |  |  |  |
|                                          |                                             |                                                                                                                          | Room I                                                       | nformation                                                                                                                                 |          |                   |  |  |  |
| Room                                     |                                             | Level                                                                                                                    | <u>Dimensions</u>                                            | <u>Room</u>                                                                                                                                | Level    | <u>Dimensions</u> |  |  |  |
| Living Room                              |                                             | Main                                                                                                                     | 14`1" x 10`7"                                                | 2pc Bathroom                                                                                                                               | Main     | 4`7" x 5`3"       |  |  |  |
| Dining Room                              |                                             | Main                                                                                                                     | 11`1" x 14`5"                                                | Kitchen                                                                                                                                    | Main     | 9`0" x 13`7"      |  |  |  |
| Family Room                              |                                             | Main                                                                                                                     | 19`5" x 12`6"                                                | Bedroom                                                                                                                                    | Upper    | 14`2" x 10`10"    |  |  |  |
| Laundry                                  |                                             | Upper                                                                                                                    | 5`3" x 9`4"                                                  | 4pc Bathroom                                                                                                                               | Upper    | 5`7" x 8`4"       |  |  |  |
| Bedroom                                  |                                             | Upper                                                                                                                    | 9`11" x 11`2"                                                | Bedroom - Primary                                                                                                                          | Upper    | 13`8" x 14`1"     |  |  |  |
| 5pc Ensuite ba                           | ith                                         | Upper                                                                                                                    | 6`0" x 16`3"                                                 | Game Room                                                                                                                                  | Basement | 19`2" x 22`11"    |  |  |  |
| 3pc Bathroom                             |                                             | Basement                                                                                                                 | 5`6" x 8`6"                                                  | Bedroom                                                                                                                                    | Basement | 12`5" x 10`3"     |  |  |  |