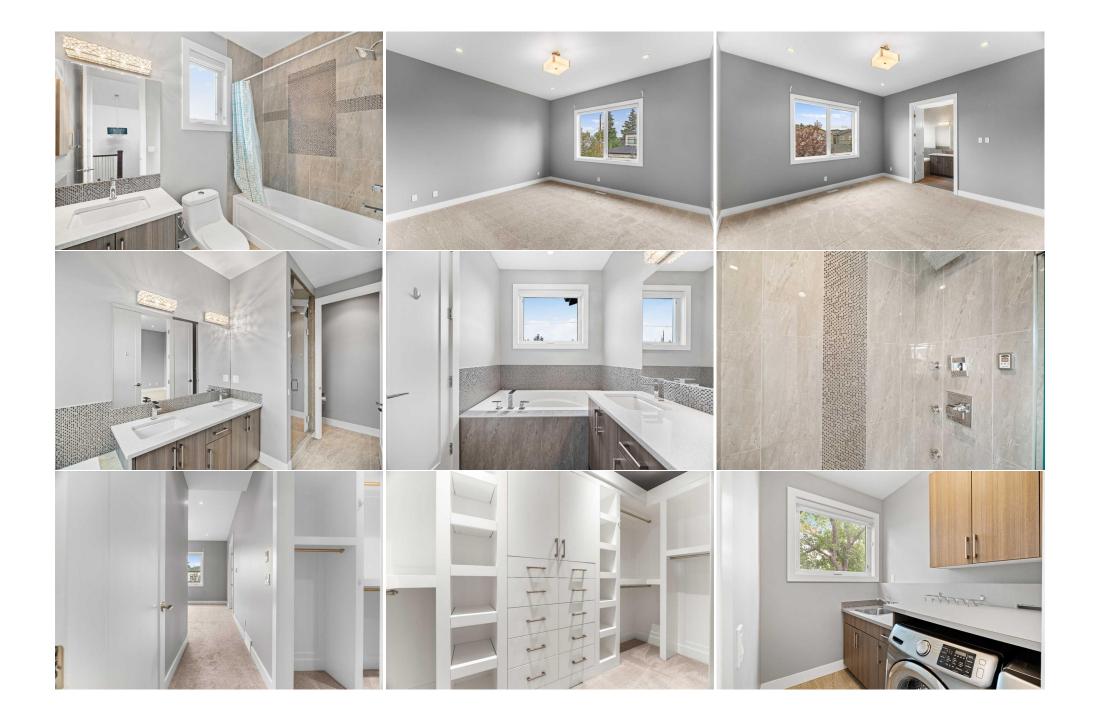

Utilities and Features

| Roof:<br>Heating:<br>Sewer:<br>Ext Feat: | Asphalt Shingle<br>Forced Air,Natu<br>Other |                                                                                                                          |                                                              | Construction:<br>Stone,Stucco,Wood Frame,Wood Siding<br>Flooring:<br>Carpet,Hardwood,Tile<br>Water Source:<br>Fnd/Bsmt:<br>Poured Concrete |          |                   |  |  |  |
|------------------------------------------|---------------------------------------------|--------------------------------------------------------------------------------------------------------------------------|--------------------------------------------------------------|--------------------------------------------------------------------------------------------------------------------------------------------|----------|-------------------|--|--|--|
|                                          |                                             |                                                                                                                          | her,Dryer,Gas Range,Microwave,Range Hood,Refrigerator,Washer |                                                                                                                                            |          |                   |  |  |  |
| Int Feat:<br>Utilities:                  |                                             | Built-in Features,Kitchen Island,No Animal Home,No Smoking Home,Open Floorplan,Quartz Counters,Walk-In Closet(s),Wet Bar |                                                              |                                                                                                                                            |          |                   |  |  |  |
|                                          |                                             |                                                                                                                          | Room I                                                       | nformation                                                                                                                                 |          |                   |  |  |  |
| Room                                     |                                             | Level                                                                                                                    | <u>Dimensions</u>                                            | <u>Room</u>                                                                                                                                | Level    | <u>Dimensions</u> |  |  |  |
| Living Room                              |                                             | Main                                                                                                                     | 14`1" x 10`7"                                                | 2pc Bathroom                                                                                                                               | Main     | 4`7" x 5`3"       |  |  |  |
| Dining Room                              |                                             | Main                                                                                                                     | 11`1" x 14`5"                                                | Kitchen                                                                                                                                    | Main     | 9`0" x 13`7"      |  |  |  |
| Family Room                              |                                             | Main                                                                                                                     | 19`5" x 12`6"                                                | Bedroom                                                                                                                                    | Upper    | 14`2" x 10`10"    |  |  |  |
| Laundry                                  |                                             | Upper                                                                                                                    | 5`3" x 9`4"                                                  | 4pc Bathroom                                                                                                                               | Upper    | 5`7" x 8`4"       |  |  |  |
| Bedroom                                  |                                             | Upper                                                                                                                    | 9`11" x 11`2"                                                | Bedroom - Primary                                                                                                                          | Upper    | 13`8" x 14`1"     |  |  |  |
| 5pc Ensuite ba                           | ith                                         | Upper                                                                                                                    | 6`0" x 16`3"                                                 | Game Room                                                                                                                                  | Basement | 19`2" x 22`11"    |  |  |  |
| 3pc Bathroom                             |                                             | Basement                                                                                                                 | 5`6" x 8`6"                                                  | Bedroom                                                                                                                                    | Basement | 12`5" x 10`3"     |  |  |  |

| Legal/Tax/Financial                             |                                                                                                                                                                                                                                                                                                                                                                                                                                                                                                                                                                                                                                                                                                                                                                                                                                                                                                                                                                                                                                                                                                                                                                                                                                                                         |  |  |  |  |  |
|-------------------------------------------------|-------------------------------------------------------------------------------------------------------------------------------------------------------------------------------------------------------------------------------------------------------------------------------------------------------------------------------------------------------------------------------------------------------------------------------------------------------------------------------------------------------------------------------------------------------------------------------------------------------------------------------------------------------------------------------------------------------------------------------------------------------------------------------------------------------------------------------------------------------------------------------------------------------------------------------------------------------------------------------------------------------------------------------------------------------------------------------------------------------------------------------------------------------------------------------------------------------------------------------------------------------------------------|--|--|--|--|--|
| Title:<br><b>Fee Simple</b><br>Legal Desc:      | Zoning:<br>R-C2<br>21290<br>Remarks                                                                                                                                                                                                                                                                                                                                                                                                                                                                                                                                                                                                                                                                                                                                                                                                                                                                                                                                                                                                                                                                                                                                                                                                                                     |  |  |  |  |  |
| Pub Rmks:<br>Inclusions:<br>Property Listed By: | LOCATION! LOCATION! LOCATION! Are you looking to move to INNER-CITY CALGARY? Well look no further ***Welcome to this 2700+ SQ FT UPGRADED HALF-DUPLEX<br>IN MOUNT PLEASANT THAT IS MINUTES FROM DOWTOWN AND HAS EASY ACCESS TO 16TH AVE NW (HIGHWAY 1), CENTRE ST N, SAIT, U OF C, CONFEDERATION PARK<br>& GOLF AND MUCH MORE*** - FEATURING 4 WELL SIZED BEDROOMS & 4 BATHS - FULLY FINISHED BASEMENT WITH WET BAR & BUILT-IN - DOUBLE DETACHED<br>GARAGE - BEAUTIFUL LANDSCAPING & PATIO - Simple and functional Open Floorplan Concept! On the main level, you will find a living room, half bath, dining, family<br>room and upgraded kitchen with stunning cabinetry, quartz countertops and stainless steel appliances! The upper level offers 3 bedrooms and 2 FULL baths<br>(ensuite included). Of the 3 bedrooms, 1 is the master that boasts a spa like 5 PC ensuite with HEATED FLOOR & STEAM SHOWER as well as a stunning W.I.C! The<br>laundry feature is conveniently located on the upper level! It does not end here - the FULLY FINISHED BASEMENT offers a huge rec room with WET BAR, a bedroom<br>and FULL bath! This home is filled with upgrades and in an awesome location! Call your favorite realtor for a showing today!<br>N/A<br>Real Broker |  |  |  |  |  |