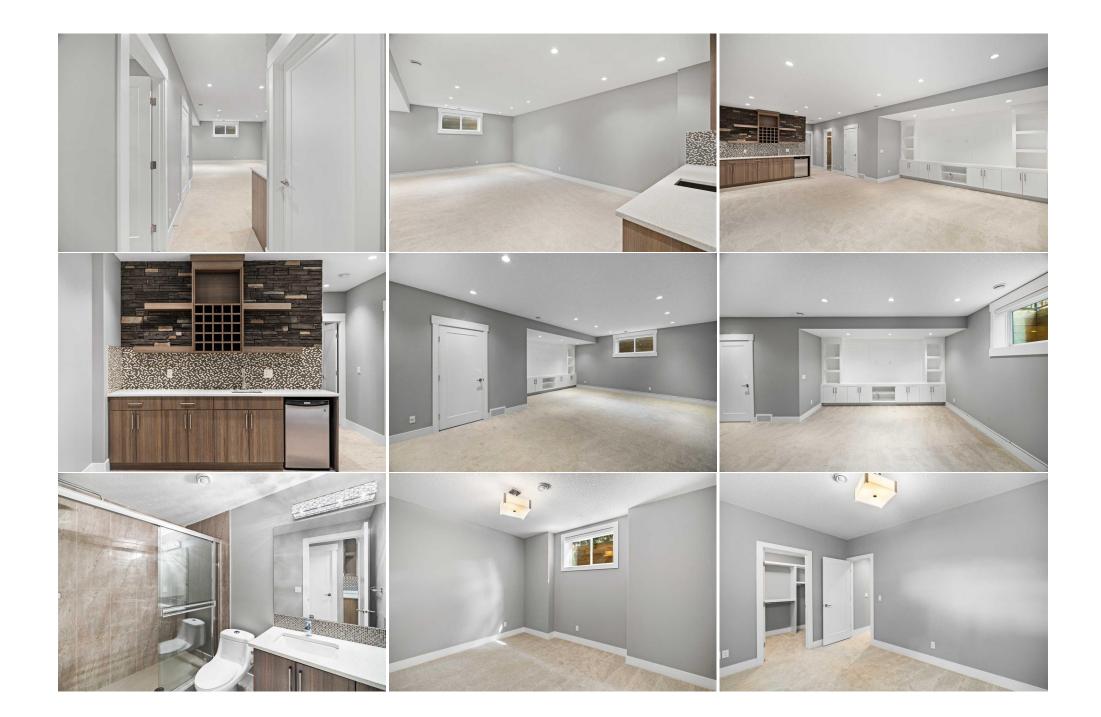

Utilities and Features

| Roof:<br>Heating:<br>Sewer:<br>Ext Feat: | Asphalt Shingle<br>Forced Air,Natu<br>Other |                                                                                                                          |                                                              | Construction:<br>Stone,Stucco,Wood Frame,Wood Siding<br>Flooring:<br>Carpet,Hardwood,Tile<br>Water Source:<br>Fnd/Bsmt:<br>Poured Concrete |          |                   |  |  |  |
|------------------------------------------|---------------------------------------------|--------------------------------------------------------------------------------------------------------------------------|--------------------------------------------------------------|--------------------------------------------------------------------------------------------------------------------------------------------|----------|-------------------|--|--|--|
|                                          |                                             |                                                                                                                          | her,Dryer,Gas Range,Microwave,Range Hood,Refrigerator,Washer |                                                                                                                                            |          |                   |  |  |  |
| Int Feat:<br>Utilities:                  |                                             | Built-in Features,Kitchen Island,No Animal Home,No Smoking Home,Open Floorplan,Quartz Counters,Walk-In Closet(s),Wet Bar |                                                              |                                                                                                                                            |          |                   |  |  |  |
|                                          |                                             |                                                                                                                          | Room I                                                       | nformation                                                                                                                                 |          |                   |  |  |  |
| Room                                     |                                             | Level                                                                                                                    | <u>Dimensions</u>                                            | <u>Room</u>                                                                                                                                | Level    | <u>Dimensions</u> |  |  |  |
| Living Room                              |                                             | Main                                                                                                                     | 14`1" x 10`7"                                                | 2pc Bathroom                                                                                                                               | Main     | 4`7" x 5`3"       |  |  |  |
| Dining Room                              |                                             | Main                                                                                                                     | 11`1" x 14`5"                                                | Kitchen                                                                                                                                    | Main     | 9`0" x 13`7"      |  |  |  |
| Family Room                              |                                             | Main                                                                                                                     | 19`5" x 12`6"                                                | Bedroom                                                                                                                                    | Upper    | 14`2" x 10`10"    |  |  |  |
| Laundry                                  |                                             | Upper                                                                                                                    | 5`3" x 9`4"                                                  | 4pc Bathroom                                                                                                                               | Upper    | 5`7" x 8`4"       |  |  |  |
| Bedroom                                  |                                             | Upper                                                                                                                    | 9`11" x 11`2"                                                | Bedroom - Primary                                                                                                                          | Upper    | 13`8" x 14`1"     |  |  |  |
| 5pc Ensuite ba                           | ith                                         | Upper                                                                                                                    | 6`0" x 16`3"                                                 | Game Room                                                                                                                                  | Basement | 19`2" x 22`11"    |  |  |  |
| 3pc Bathroom                             |                                             | Basement                                                                                                                 | 5`6" x 8`6"                                                  | Bedroom                                                                                                                                    | Basement | 12`5" x 10`3"     |  |  |  |

| Legal/Tax/Financial                             |                                                                                                                                                                                                                                                                                                                                                                                                                                                                                                                                                                                                                                                                                                                                                                                                                                                                                                                                                                                                                                                                                                                                                                                                                                                                         |  |  |  |  |  |
|-------------------------------------------------|-------------------------------------------------------------------------------------------------------------------------------------------------------------------------------------------------------------------------------------------------------------------------------------------------------------------------------------------------------------------------------------------------------------------------------------------------------------------------------------------------------------------------------------------------------------------------------------------------------------------------------------------------------------------------------------------------------------------------------------------------------------------------------------------------------------------------------------------------------------------------------------------------------------------------------------------------------------------------------------------------------------------------------------------------------------------------------------------------------------------------------------------------------------------------------------------------------------------------------------------------------------------------|--|--|--|--|--|
| Title:<br><b>Fee Simple</b><br>Legal Desc:      | Zoning:<br>R-C2<br>21290<br>Remarks                                                                                                                                                                                                                                                                                                                                                                                                                                                                                                                                                                                                                                                                                                                                                                                                                                                                                                                                                                                                                                                                                                                                                                                                                                     |  |  |  |  |  |
| Pub Rmks:<br>Inclusions:<br>Property Listed By: | LOCATION! LOCATION! LOCATION! Are you looking to move to INNER-CITY CALGARY? Well look no further ***Welcome to this 2700+ SQ FT UPGRADED HALF-DUPLEX<br>IN MOUNT PLEASANT THAT IS MINUTES FROM DOWTOWN AND HAS EASY ACCESS TO 16TH AVE NW (HIGHWAY 1), CENTRE ST N, SAIT, U OF C, CONFEDERATION PARK<br>& GOLF AND MUCH MORE*** - FEATURING 4 WELL SIZED BEDROOMS & 4 BATHS - FULLY FINISHED BASEMENT WITH WET BAR & BUILT-IN - DOUBLE DETACHED<br>GARAGE - BEAUTIFUL LANDSCAPING & PATIO - Simple and functional Open Floorplan Concept! On the main level, you will find a living room, half bath, dining, family<br>room and upgraded kitchen with stunning cabinetry, quartz countertops and stainless steel appliances! The upper level offers 3 bedrooms and 2 FULL baths<br>(ensuite included). Of the 3 bedrooms, 1 is the master that boasts a spa like 5 PC ensuite with HEATED FLOOR & STEAM SHOWER as well as a stunning W.I.C! The<br>laundry feature is conveniently located on the upper level! It does not end here - the FULLY FINISHED BASEMENT offers a huge rec room with WET BAR, a bedroom<br>and FULL bath! This home is filled with upgrades and in an awesome location! Call your favorite realtor for a showing today!<br>N/A<br>Real Broker |  |  |  |  |  |