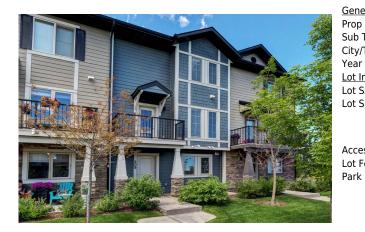

## 409 LEGACY Boulevard, Calgary T3x3z3

| MLS®#:  | A2162864 | Area:   | Legacy  | Listing          | 09/10/24       | List Price: <b>\$550,000</b> |
|---------|----------|---------|---------|------------------|----------------|------------------------------|
| Status: | Active   | County: | Calgary | Date:<br>Change: | +\$20k, 11-Sep | Association: Fort McMurray   |

| neral Information | <u>n</u>        |                   |           | DOM           |           |
|-------------------|-----------------|-------------------|-----------|---------------|-----------|
| р Туре:           | Residential     |                   |           | 9             |           |
| o Type:           | Row/Townhouse   |                   |           | <u>Layout</u> |           |
| y/Town:           | Calgary         | Finished Floor Ar | <u>ea</u> | Beds:         | 3 (3 )    |
| ar Built:         | 2017            | Abv Sqft:         | 1,597     | Baths:        | 2.5 (2 1) |
| Information       |                 | Low Sqft:         |           | Style:        | 3 Storey  |
| Sz Ar:            | 1,227 sqft      | Ttl Sqft:         | 1,597     |               |           |
| Shape:            |                 |                   |           | Parking       |           |
|                   |                 |                   |           | Ttl Park:     | 2         |
|                   |                 |                   |           | Garage Sz:    | 2         |
| cess:             |                 |                   |           | 5             |           |
| Feat:             | Few Trees,Front | Yard              |           |               |           |
| k Feat:           |                 |                   |           |               |           |