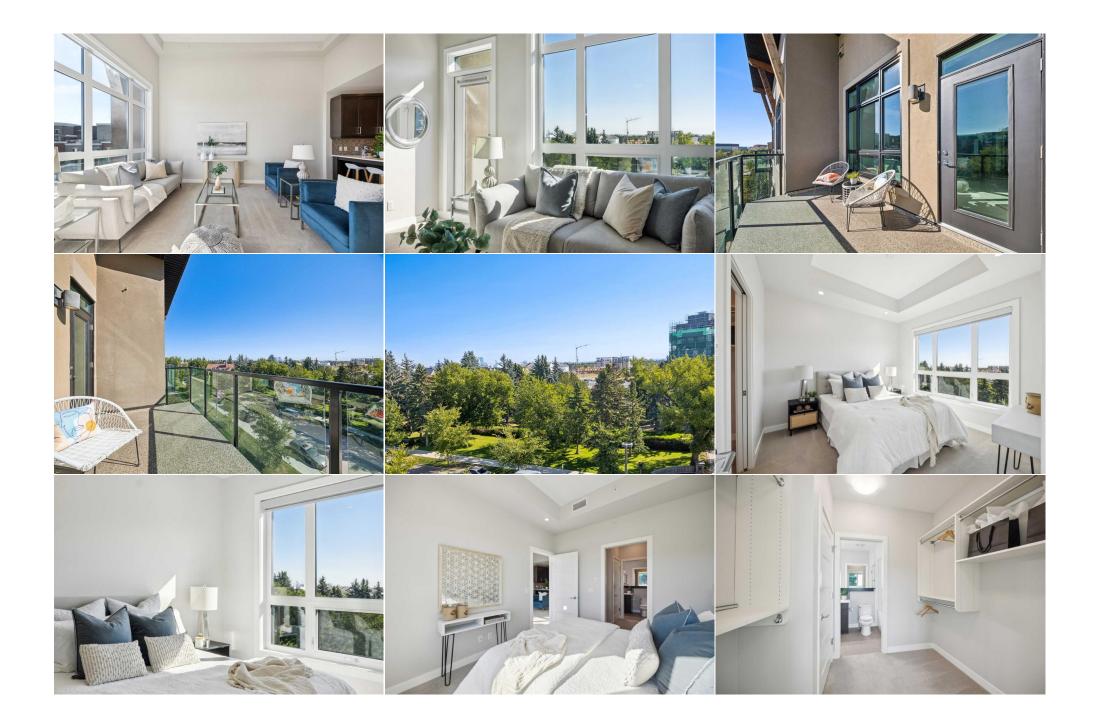

Utilities and Features

| Roof:<br>Heating:<br>Sewer:                                                                                                                                                                                                                  | Rubber<br>In Floor,Natural Gas,Radiant |              |                                                                      | Brick,Stone,Stucco,Wood Frame                        |               |  |  |
|----------------------------------------------------------------------------------------------------------------------------------------------------------------------------------------------------------------------------------------------|----------------------------------------|--------------|----------------------------------------------------------------------|------------------------------------------------------|---------------|--|--|
| Sewer:<br>Ext Feat: Garden,Playground                                                                                                                                                                                                        |                                        |              | Carpet,Ceramic Tile<br>Water Source:<br>Fnd/Bsmt:<br>Poured Concrete | Water Source:<br>Fnd/Bsmt:<br><b>Poured Concrete</b> |               |  |  |
| Kitchen Appl: Dishwasher,Electric Stove,Microwave Hood Fan,Refrigerator,Washer/Dryer Stacked,Window Coverings   Int Feat: High Ceilings,Recessed Lighting,Tray Ceiling(s),Vaulted Ceiling(s),Walk-In Closet(s)   Utilities: Room Information |                                        |              |                                                                      |                                                      |               |  |  |
| Room                                                                                                                                                                                                                                         | Level                                  | Dimensions   | Room                                                                 | Level                                                | Dimensions    |  |  |
| Kitchen                                                                                                                                                                                                                                      | Main                                   | 10`4" x 9`5" | Living Room                                                          | Main                                                 | 14`1" x 18`9" |  |  |
| Den                                                                                                                                                                                                                                          | Main                                   | 10`4" x 7`7" | Bedroom - Primary                                                    | Main                                                 | 10`4" x 11`0" |  |  |
| Balcony                                                                                                                                                                                                                                      | Main                                   | 14`0" x 7`2" | 4pc Ensuite bath                                                     | Main                                                 | 11`0" x 4`11" |  |  |
| Walk-In Closet                                                                                                                                                                                                                               | t Main                                 | 7`10" x 6`9" |                                                                      |                                                      |               |  |  |
|                                                                                                                                                                                                                                              |                                        |              | Legal/Tax/Financial                                                  |                                                      |               |  |  |
| Condo Fee:                                                                                                                                                                                                                                   |                                        | Title:       |                                                                      | Zoning:                                              |               |  |  |

| \$533                                           |                                                                                                                                                                                                                                                                                                                                                                                                                                                                                                                                                                                                                                                                                                                                                                                                    | Fee Simple<br>Fee Freq:<br>Monthly | DC      |  |
|-------------------------------------------------|----------------------------------------------------------------------------------------------------------------------------------------------------------------------------------------------------------------------------------------------------------------------------------------------------------------------------------------------------------------------------------------------------------------------------------------------------------------------------------------------------------------------------------------------------------------------------------------------------------------------------------------------------------------------------------------------------------------------------------------------------------------------------------------------------|------------------------------------|---------|--|
| Legal Desc:                                     | esc: 1612371 Remarks                                                                                                                                                                                                                                                                                                                                                                                                                                                                                                                                                                                                                                                                                                                                                                               |                                    | Remarks |  |
| Pub Rmks:<br>Inclusions:<br>Property Listed By: | Experience a rare chance to own a penthouse unit in the highly sought-after Currie Barracks community. A short walk to Mount Royal University with cor<br>access to Marda Loop and Downtown. This unit is ideally located across from a Historic English Garden, offering stunning views from your private balcon<br>you'll find elegant quartz countertops, upgraded appliances, in-floor heating, tray ceilings, central air conditioning, and soaring 14-foot vaulted ceilings.<br>unparalleled design creates a spacious and efficient layout, with a peninsula-style kitchen opening to the grandeur of the vaulted ceilings. Natural light is<br>space, showcasing the perfect blend of luxury and functionality. Pride of ownership shines the moment you step inside!<br>N/A<br>CIR Realty |                                    |         |  |