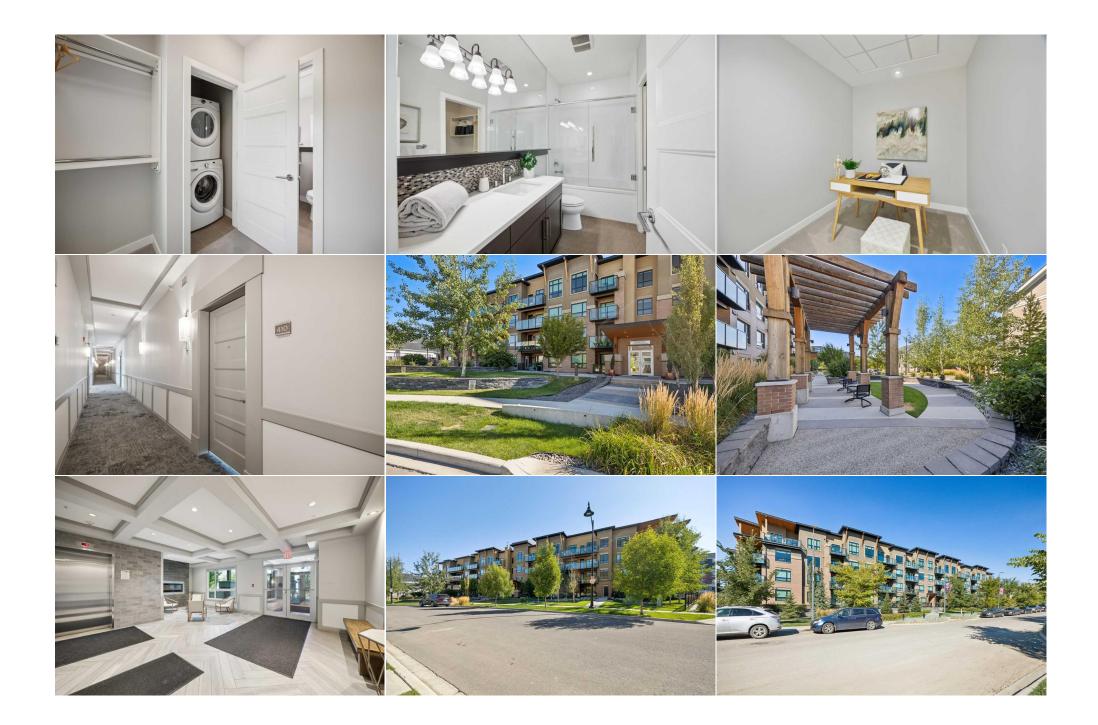

Utilities and Features

| Roof:<br>Heating:<br>Sewer:                                                                                                                                                                                                                  | Rubber<br>In Floor,Natural Gas,Radiant |              |                                                                      | Brick,Stone,Stucco,Wood Frame                        |               |  |  |
|----------------------------------------------------------------------------------------------------------------------------------------------------------------------------------------------------------------------------------------------|----------------------------------------|--------------|----------------------------------------------------------------------|------------------------------------------------------|---------------|--|--|
| Sewer:<br>Ext Feat: Garden,Playground                                                                                                                                                                                                        |                                        |              | Carpet,Ceramic Tile<br>Water Source:<br>Fnd/Bsmt:<br>Poured Concrete | Water Source:<br>Fnd/Bsmt:<br><b>Poured Concrete</b> |               |  |  |
| Kitchen Appl: Dishwasher,Electric Stove,Microwave Hood Fan,Refrigerator,Washer/Dryer Stacked,Window Coverings   Int Feat: High Ceilings,Recessed Lighting,Tray Ceiling(s),Vaulted Ceiling(s),Walk-In Closet(s)   Utilities: Room Information |                                        |              |                                                                      |                                                      |               |  |  |
| Room                                                                                                                                                                                                                                         | Level                                  | Dimensions   | Room                                                                 | Level                                                | Dimensions    |  |  |
| Kitchen                                                                                                                                                                                                                                      | Main                                   | 10`4" x 9`5" | Living Room                                                          | Main                                                 | 14`1" x 18`9" |  |  |
| Den                                                                                                                                                                                                                                          | Main                                   | 10`4" x 7`7" | Bedroom - Primary                                                    | Main                                                 | 10`4" x 11`0" |  |  |
| Balcony                                                                                                                                                                                                                                      | Main                                   | 14`0" x 7`2" | 4pc Ensuite bath                                                     | Main                                                 | 11`0" x 4`11" |  |  |
| Walk-In Closet                                                                                                                                                                                                                               | t Main                                 | 7`10" x 6`9" |                                                                      |                                                      |               |  |  |
|                                                                                                                                                                                                                                              |                                        |              | Legal/Tax/Financial                                                  |                                                      |               |  |  |
| Condo Fee:                                                                                                                                                                                                                                   |                                        | Title:       |                                                                      | Zoning:                                              |               |  |  |

| \$533                                           |                                                                                                                                                                                                                                                                                                                                                                                                                                                                                                                                                                                                                                                                                                                                                                                                    | Fee Simple<br>Fee Freq:<br>Monthly | DC      |  |
|-------------------------------------------------|----------------------------------------------------------------------------------------------------------------------------------------------------------------------------------------------------------------------------------------------------------------------------------------------------------------------------------------------------------------------------------------------------------------------------------------------------------------------------------------------------------------------------------------------------------------------------------------------------------------------------------------------------------------------------------------------------------------------------------------------------------------------------------------------------|------------------------------------|---------|--|
| Legal Desc:                                     | esc: 1612371 Remarks                                                                                                                                                                                                                                                                                                                                                                                                                                                                                                                                                                                                                                                                                                                                                                               |                                    | Remarks |  |
| Pub Rmks:<br>Inclusions:<br>Property Listed By: | Experience a rare chance to own a penthouse unit in the highly sought-after Currie Barracks community. A short walk to Mount Royal University with cor<br>access to Marda Loop and Downtown. This unit is ideally located across from a Historic English Garden, offering stunning views from your private balcon<br>you'll find elegant quartz countertops, upgraded appliances, in-floor heating, tray ceilings, central air conditioning, and soaring 14-foot vaulted ceilings.<br>unparalleled design creates a spacious and efficient layout, with a peninsula-style kitchen opening to the grandeur of the vaulted ceilings. Natural light is<br>space, showcasing the perfect blend of luxury and functionality. Pride of ownership shines the moment you step inside!<br>N/A<br>CIR Realty |                                    |         |  |