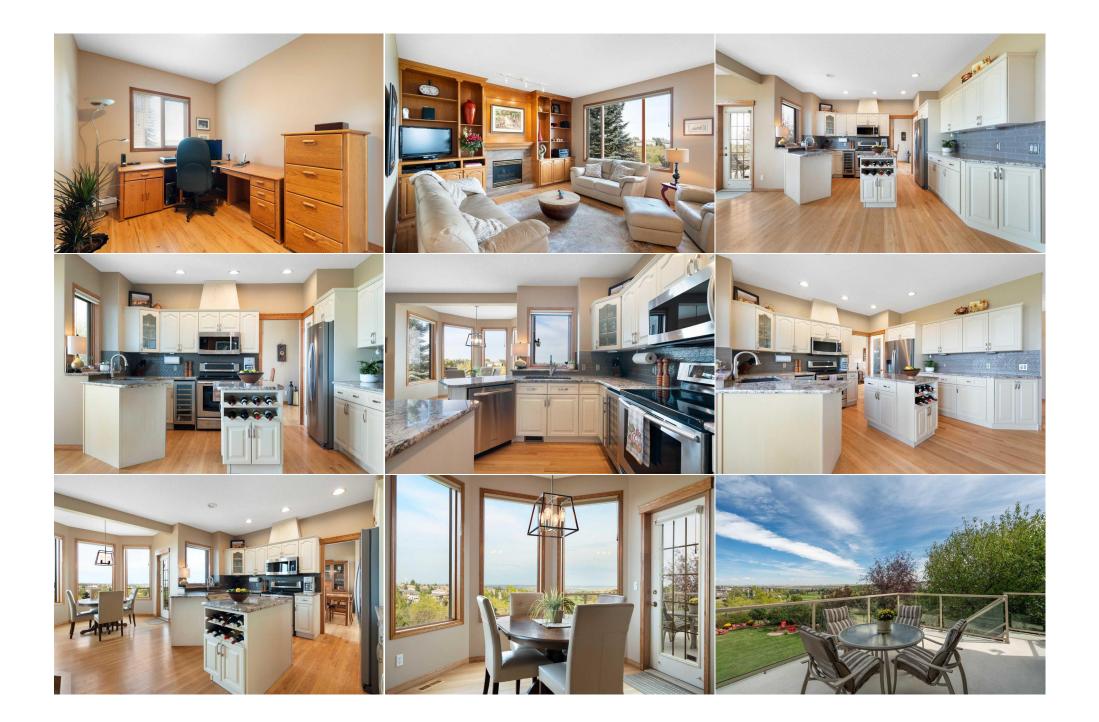

| Bedroom<br>Bedroom<br>Walk-In Closet<br>Other<br>4pc Bathroom | Second<br>Second<br>Second<br>Lower<br>Lower                                                                                                                                                                                                                                                                                                                                                            | 14`0" x 10`6"<br>12`1" x 10`10"<br>13`0" x 5`5"<br>15`2" x 8`1"<br>8`2" x 4`10"                                                                                                                                                                                                                                                                                                                                                                                                                                                                                                                                                                                                              | Bedroom<br>5pc Bathroom<br>Game Room<br>Bedroom                                                                                                                                                                                                                                                                                                                                                                                                                                                                                                                                       | Second<br>Second<br>Lower<br>Lower                                                                                                                                                                                                                                                                                                                                                                                                                                                                                              | 13`8" x 11`11"<br>10`10" x 5`0"<br>38`8" x 22`0"<br>14`5" x 11`3"                                                                                                                                                                                                                                                                                                                                                                                                                                                                                                                                                                                                                                                                                                                                     |
|---------------------------------------------------------------|---------------------------------------------------------------------------------------------------------------------------------------------------------------------------------------------------------------------------------------------------------------------------------------------------------------------------------------------------------------------------------------------------------|----------------------------------------------------------------------------------------------------------------------------------------------------------------------------------------------------------------------------------------------------------------------------------------------------------------------------------------------------------------------------------------------------------------------------------------------------------------------------------------------------------------------------------------------------------------------------------------------------------------------------------------------------------------------------------------------|---------------------------------------------------------------------------------------------------------------------------------------------------------------------------------------------------------------------------------------------------------------------------------------------------------------------------------------------------------------------------------------------------------------------------------------------------------------------------------------------------------------------------------------------------------------------------------------|---------------------------------------------------------------------------------------------------------------------------------------------------------------------------------------------------------------------------------------------------------------------------------------------------------------------------------------------------------------------------------------------------------------------------------------------------------------------------------------------------------------------------------|-------------------------------------------------------------------------------------------------------------------------------------------------------------------------------------------------------------------------------------------------------------------------------------------------------------------------------------------------------------------------------------------------------------------------------------------------------------------------------------------------------------------------------------------------------------------------------------------------------------------------------------------------------------------------------------------------------------------------------------------------------------------------------------------------------|
| •                                                             |                                                                                                                                                                                                                                                                                                                                                                                                         |                                                                                                                                                                                                                                                                                                                                                                                                                                                                                                                                                                                                                                                                                              | Legal/Tax/Financial                                                                                                                                                                                                                                                                                                                                                                                                                                                                                                                                                                   |                                                                                                                                                                                                                                                                                                                                                                                                                                                                                                                                 |                                                                                                                                                                                                                                                                                                                                                                                                                                                                                                                                                                                                                                                                                                                                                                                                       |
| Title:<br><b>Fee Simple</b><br>Legal Desc:                    | 9512369                                                                                                                                                                                                                                                                                                                                                                                                 | Zoning:<br><b>R-C1</b>                                                                                                                                                                                                                                                                                                                                                                                                                                                                                                                                                                                                                                                                       | Remarks                                                                                                                                                                                                                                                                                                                                                                                                                                                                                                                                                                               |                                                                                                                                                                                                                                                                                                                                                                                                                                                                                                                                 |                                                                                                                                                                                                                                                                                                                                                                                                                                                                                                                                                                                                                                                                                                                                                                                                       |
| Pub Rmks:<br>Inclusions:<br>Property Listed By:               | "hidden gem" commu<br>total of 5 bedrooms a<br>with hardwood throu<br>at night). Updated go<br>a center island that is<br>stunning panoramic v<br>relaxing family room<br>French doors, 2-piece<br>enjoy from the relaxi<br>the walk-out baseme<br>for all your beverage<br>sheltered patio under<br>complete the lower le<br>an additional four can<br>roaming wildlife can<br>transit, plus travel to | unity of Morningside Estates in Cita<br>and over 3900 sqf of developed space<br>ghout the main level. The bright liv<br>ourmet kitchen features premium ap<br>s great for preparation and serving,<br>view of the signature hole and lakes<br>with extensive built-ins and warm of<br>e bath and laundry room. Upstairs a<br>ng sitting area. There are three add<br>nt featuring a huge recreation room<br>s. Ideal for family gatherings, large<br>r the deck and the huge private bac<br>evel. The two-car garage includes ex<br>rs. Completing the picture are the bac<br>frequently be viewed. Easy access to<br>the airport, the mountains and out<br>or, Vacuum System & Attachments, | del. Situated on the largest lot i<br>ce this home offers plenty of roo<br>ing room, with south west facing<br>opliances (including new refrige<br>Pleasant eating area with bay<br>of the Hamptons golf course ar<br>gas fireplace with upgraded gran<br>re the grand primary retreat with<br>itional good-sized bedrooms alco<br>with media area, sitting area w<br>group entertaining and to watco<br>kyard with additional seating an<br>ctra width for a work space and<br>eautifully landscaped grounds a<br>o all the great shops at Beacon<br>of town destinations via Stoney | in the area, the home is nicely<br>om for your family to spread o<br>g windows, flows to a spacious<br>rator), plenty of granite count<br>window opens to a large deck,<br>nd far beyond to the infinite he<br>nite facing. Also on the main le<br>th walk-in closet, 5 piece ensu-<br>ong with a 5-piece main bathro<br>vith stone facing gas fireplace<br>h sports, movies and your fav<br>reas to enjoy sunny weather. A<br>shelving. Outside, the huge co<br>and gardens (supported by an<br>Hill (Costco), plus Superstore | ad unique property on a quiet street in the<br>y set back to provide optimal privacy. With a<br>out and relax. Impressive vaulted ceiling entry<br>s dining area with a beautiful view (especially<br>ter space, cream colour cupboards, pantry and<br>. Perfect for summer entertaining with<br>norizon. From the kitchen, step down to the<br>level are a sizeable den/home office space with<br>uite spa and more amazing views for you to<br>oom. Perfect for all your family. Downstairs is<br>e, games area, and a wet bar including a fridge<br>rourite shows. The walk-out opens to a nicely<br>A fifth bedroom and 4-piece bathroom<br>concrete driveway provides parking space for<br>in-ground sprinkler system) from which<br>e, amenities, recreation, pathways, schools and<br>d ENJOY! |