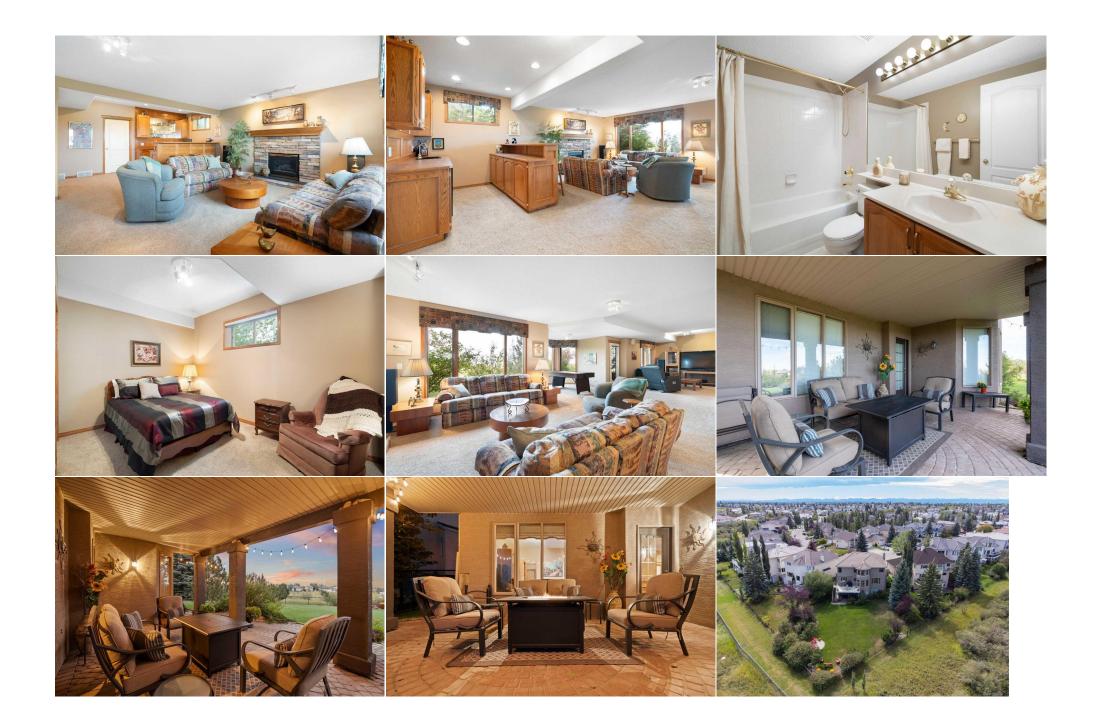

| Bedroom<br>Bedroom<br>Walk-In Closet<br>Other<br>4pc Bathroom | Second<br>Second<br>Second<br>Lower<br>Lower                                                                                                                                                                                                                                                                                                                                                            | 14`0" x 10`6"<br>12`1" x 10`10"<br>13`0" x 5`5"<br>15`2" x 8`1"<br>8`2" x 4`10"                                                                                                                                                                                                                                                                                                                                                                                                                                                                                                                                                                                                              | Bedroom<br>5pc Bathroom<br>Game Room<br>Bedroom                                                                                                                                                                                                                                                                                                                                                                                                                                                                                                                                       | Second<br>Second<br>Lower<br>Lower                                                                                                                                                                                                                                                                                                                                                                                                                                                                                              | 13`8" x 11`11"<br>10`10" x 5`0"<br>38`8" x 22`0"<br>14`5" x 11`3"                                                                                                                                                                                                                                                                                                                                                                                                                                                                                                                                                                                                                                                                                                                                     |
|---------------------------------------------------------------|---------------------------------------------------------------------------------------------------------------------------------------------------------------------------------------------------------------------------------------------------------------------------------------------------------------------------------------------------------------------------------------------------------|----------------------------------------------------------------------------------------------------------------------------------------------------------------------------------------------------------------------------------------------------------------------------------------------------------------------------------------------------------------------------------------------------------------------------------------------------------------------------------------------------------------------------------------------------------------------------------------------------------------------------------------------------------------------------------------------|---------------------------------------------------------------------------------------------------------------------------------------------------------------------------------------------------------------------------------------------------------------------------------------------------------------------------------------------------------------------------------------------------------------------------------------------------------------------------------------------------------------------------------------------------------------------------------------|---------------------------------------------------------------------------------------------------------------------------------------------------------------------------------------------------------------------------------------------------------------------------------------------------------------------------------------------------------------------------------------------------------------------------------------------------------------------------------------------------------------------------------|-------------------------------------------------------------------------------------------------------------------------------------------------------------------------------------------------------------------------------------------------------------------------------------------------------------------------------------------------------------------------------------------------------------------------------------------------------------------------------------------------------------------------------------------------------------------------------------------------------------------------------------------------------------------------------------------------------------------------------------------------------------------------------------------------------|
| •                                                             |                                                                                                                                                                                                                                                                                                                                                                                                         |                                                                                                                                                                                                                                                                                                                                                                                                                                                                                                                                                                                                                                                                                              | Legal/Tax/Financial                                                                                                                                                                                                                                                                                                                                                                                                                                                                                                                                                                   |                                                                                                                                                                                                                                                                                                                                                                                                                                                                                                                                 |                                                                                                                                                                                                                                                                                                                                                                                                                                                                                                                                                                                                                                                                                                                                                                                                       |
| Title:<br><b>Fee Simple</b><br>Legal Desc:                    | 9512369                                                                                                                                                                                                                                                                                                                                                                                                 | Zoning:<br><b>R-C1</b>                                                                                                                                                                                                                                                                                                                                                                                                                                                                                                                                                                                                                                                                       | Remarks                                                                                                                                                                                                                                                                                                                                                                                                                                                                                                                                                                               |                                                                                                                                                                                                                                                                                                                                                                                                                                                                                                                                 |                                                                                                                                                                                                                                                                                                                                                                                                                                                                                                                                                                                                                                                                                                                                                                                                       |
| Pub Rmks:<br>Inclusions:<br>Property Listed By:               | "hidden gem" commu<br>total of 5 bedrooms a<br>with hardwood throu<br>at night). Updated go<br>a center island that is<br>stunning panoramic v<br>relaxing family room<br>French doors, 2-piece<br>enjoy from the relaxi<br>the walk-out baseme<br>for all your beverage<br>sheltered patio under<br>complete the lower le<br>an additional four can<br>roaming wildlife can<br>transit, plus travel to | unity of Morningside Estates in Cita<br>and over 3900 sqf of developed space<br>ghout the main level. The bright liv<br>ourmet kitchen features premium ap<br>s great for preparation and serving,<br>view of the signature hole and lakes<br>with extensive built-ins and warm of<br>e bath and laundry room. Upstairs a<br>ng sitting area. There are three add<br>nt featuring a huge recreation room<br>s. Ideal for family gatherings, large<br>r the deck and the huge private bac<br>evel. The two-car garage includes ex<br>rs. Completing the picture are the bac<br>frequently be viewed. Easy access to<br>the airport, the mountains and out<br>or, Vacuum System & Attachments, | del. Situated on the largest lot i<br>ce this home offers plenty of roo<br>ing room, with south west facing<br>opliances (including new refrige<br>Pleasant eating area with bay<br>of the Hamptons golf course ar<br>gas fireplace with upgraded gran<br>re the grand primary retreat with<br>itional good-sized bedrooms alco<br>with media area, sitting area w<br>group entertaining and to watco<br>kyard with additional seating an<br>ctra width for a work space and<br>eautifully landscaped grounds a<br>o all the great shops at Beacon<br>of town destinations via Stoney | in the area, the home is nicely<br>om for your family to spread o<br>g windows, flows to a spacious<br>rator), plenty of granite count<br>window opens to a large deck,<br>nd far beyond to the infinite he<br>nite facing. Also on the main le<br>th walk-in closet, 5 piece ensu-<br>ong with a 5-piece main bathro<br>vith stone facing gas fireplace<br>h sports, movies and your fav<br>reas to enjoy sunny weather. A<br>shelving. Outside, the huge co<br>and gardens (supported by an<br>Hill (Costco), plus Superstore | ad unique property on a quiet street in the<br>y set back to provide optimal privacy. With a<br>out and relax. Impressive vaulted ceiling entry<br>s dining area with a beautiful view (especially<br>ter space, cream colour cupboards, pantry and<br>. Perfect for summer entertaining with<br>norizon. From the kitchen, step down to the<br>level are a sizeable den/home office space with<br>uite spa and more amazing views for you to<br>oom. Perfect for all your family. Downstairs is<br>e, games area, and a wet bar including a fridge<br>rourite shows. The walk-out opens to a nicely<br>A fifth bedroom and 4-piece bathroom<br>concrete driveway provides parking space for<br>in-ground sprinkler system) from which<br>e, amenities, recreation, pathways, schools and<br>d ENJOY! |