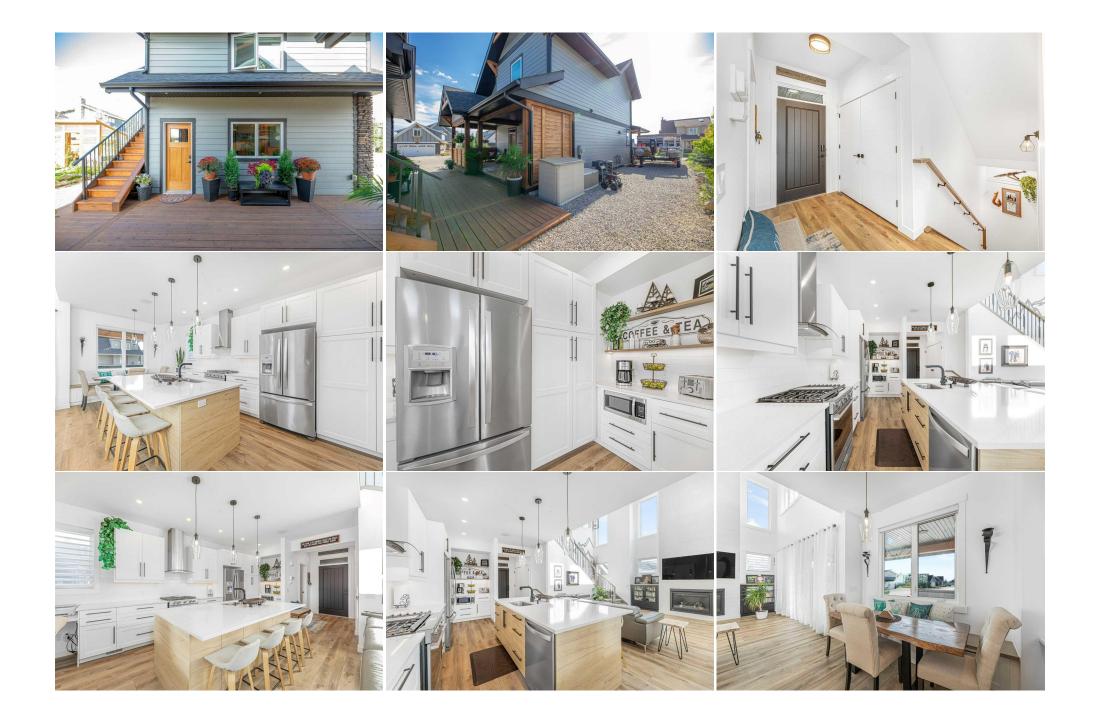

| Kitchen<br>Bedroom                 | Suite<br>Suite                                                                                                                                                                                                                                                                                                                                                                                                                                                                                                                                                                                                                                                                                                                                                                                                                                                                                                                                                                                                                                                                                                                                                                                                                                                                                                                                                                                                                                                                                                                                                                                                                                                                                                                                                                                                                                                                                                                                                                                                                                                                                                                                                        | 10`2" x 14`2"<br>12`7" x 7`10"                             | Living Room<br>3pc Bathroom     | Suite<br>Suite              | 9`9" x 12`2"<br>6`8" x 5`6"                  |  |  |
|------------------------------------|-----------------------------------------------------------------------------------------------------------------------------------------------------------------------------------------------------------------------------------------------------------------------------------------------------------------------------------------------------------------------------------------------------------------------------------------------------------------------------------------------------------------------------------------------------------------------------------------------------------------------------------------------------------------------------------------------------------------------------------------------------------------------------------------------------------------------------------------------------------------------------------------------------------------------------------------------------------------------------------------------------------------------------------------------------------------------------------------------------------------------------------------------------------------------------------------------------------------------------------------------------------------------------------------------------------------------------------------------------------------------------------------------------------------------------------------------------------------------------------------------------------------------------------------------------------------------------------------------------------------------------------------------------------------------------------------------------------------------------------------------------------------------------------------------------------------------------------------------------------------------------------------------------------------------------------------------------------------------------------------------------------------------------------------------------------------------------------------------------------------------------------------------------------------------|------------------------------------------------------------|---------------------------------|-----------------------------|----------------------------------------------|--|--|
| Legal/Tax/Financial                |                                                                                                                                                                                                                                                                                                                                                                                                                                                                                                                                                                                                                                                                                                                                                                                                                                                                                                                                                                                                                                                                                                                                                                                                                                                                                                                                                                                                                                                                                                                                                                                                                                                                                                                                                                                                                                                                                                                                                                                                                                                                                                                                                                       |                                                            |                                 |                             |                                              |  |  |
| Condo Fee:<br><b>\$227</b>         |                                                                                                                                                                                                                                                                                                                                                                                                                                                                                                                                                                                                                                                                                                                                                                                                                                                                                                                                                                                                                                                                                                                                                                                                                                                                                                                                                                                                                                                                                                                                                                                                                                                                                                                                                                                                                                                                                                                                                                                                                                                                                                                                                                       | Title:<br><b>Fee Simple</b><br>Fee Freq:<br><b>Monthly</b> |                                 | Zoning:<br>DC123            |                                              |  |  |
| Legal Desc:                        | 1111762                                                                                                                                                                                                                                                                                                                                                                                                                                                                                                                                                                                                                                                                                                                                                                                                                                                                                                                                                                                                                                                                                                                                                                                                                                                                                                                                                                                                                                                                                                                                                                                                                                                                                                                                                                                                                                                                                                                                                                                                                                                                                                                                                               |                                                            | Remarks                         |                             |                                              |  |  |
|                                    | All season "Lake House                                                                                                                                                                                                                                                                                                                                                                                                                                                                                                                                                                                                                                                                                                                                                                                                                                                                                                                                                                                                                                                                                                                                                                                                                                                                                                                                                                                                                                                                                                                                                                                                                                                                                                                                                                                                                                                                                                                                                                                                                                                                                                                                                | " minutes from Cochrane Enjoy                              | the beautiful mountain scenery: | and summer time vibes while | being a short distance from amonities. Built |  |  |
| Inclusions:<br>Property Listed By: | All season "Lake House", minutes from Cochrane. Enjoy the beautiful mountain scenery and summer time vibes while being a short distance from an<br>with exquisite standards, meticulous craftsmanship and extensive upgrades provide a luxurious yet cozy feel. Cedar and timber accents on the extensive<br>Hardie board siding speak to the quality of materials chosen to give a relaxing mountain cabin feel. A neutral colour palette throughout the home is<br>and soothing. Matte black fixtures add a touch of modern design. The main floor is illuminated by an open concept living space featuring a grand liv<br>19ft ceiling, stone faced gas fireplace and large west and south facing windows that welcome you with an abundance of sunlight. High quality kitch<br>counters, custom soft close cabinetry, coffee bar and stainless steel appliances. The thoughtful design includes storage on the island beneath the b<br>well as under the window seat in the dining room. Luxury wide, vinyl plank, heated floors tie in the natural ambience of the main floor. An outline<br>the staircase compliments the serene beauty outdoors. West facing views from the large bedroom upstairs will have you admiring the rockies in the<br>Finished basement with a second bedroom adds space for family or friends. Also downstairs is a primary retreat with frosted privacy windows, walk<br>tranquil Apc bathroom boasting a massive tile shower, dual sinks and heated floors. Experience year-round comfort with air conditioning throughou<br>details don't stop there! Additional features include; speakers complete with receiver, water softener, tankless hot water, radon mitigation venting<br>and workshop. Need extra space? The studio loft above the garage has a kitchen, 3pc bathroom and open living space for you to use how it may sui<br>Outside, an east facing covered deck fores shade, relaxation and gas bbq hook up. The double detached garage is insulated and has a gas heater.<br>Facing covered deck beckons for lazy afternoons or an impressive entertaining space with a live edge wood bar. The low-maintenance ya |                                                            |                                 |                             |                                              |  |  |