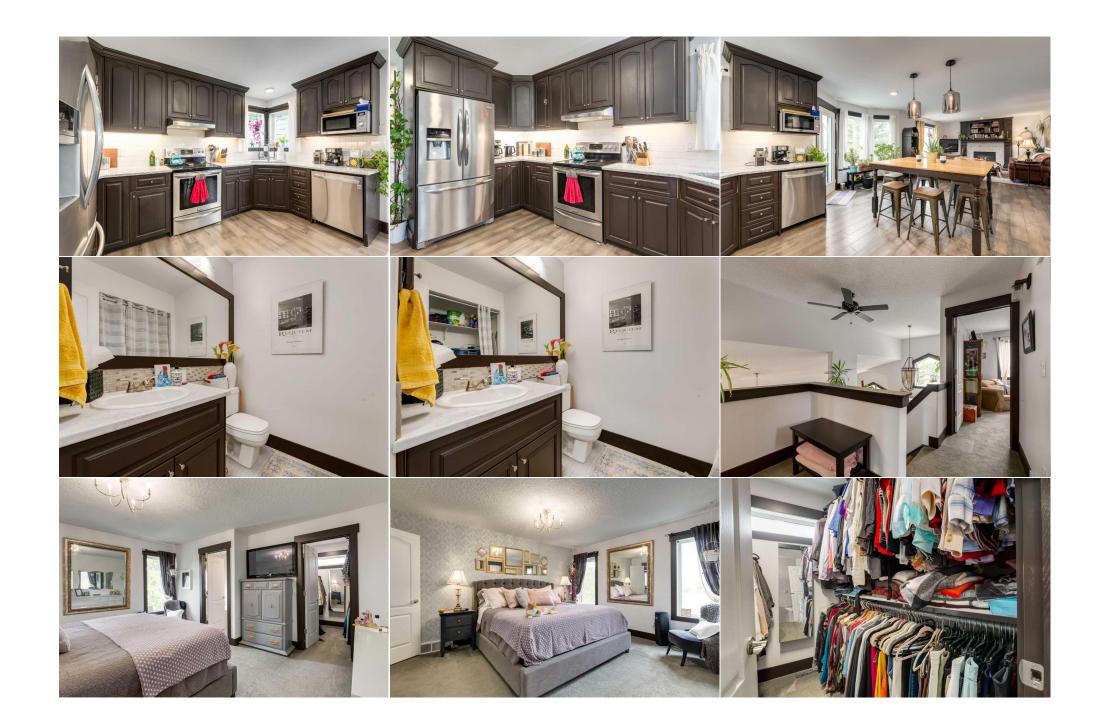

| Game Room<br>3pc Bathroom                                                                                                                                                                                                                                                                                                                                                                                                                                                                                                                                                                                                                                                                                                      | Lower<br>Lower | 19`3" x 13`2"<br>7`4" x 5`0" | Bedroom                                                                                                                                                                                                                                            | Lower                                                                                                                                                                                                                                                        | 12`4" x 10`10"                                                                                                                                                                                                                                                                                                                                       |
|--------------------------------------------------------------------------------------------------------------------------------------------------------------------------------------------------------------------------------------------------------------------------------------------------------------------------------------------------------------------------------------------------------------------------------------------------------------------------------------------------------------------------------------------------------------------------------------------------------------------------------------------------------------------------------------------------------------------------------|----------------|------------------------------|----------------------------------------------------------------------------------------------------------------------------------------------------------------------------------------------------------------------------------------------------|--------------------------------------------------------------------------------------------------------------------------------------------------------------------------------------------------------------------------------------------------------------|------------------------------------------------------------------------------------------------------------------------------------------------------------------------------------------------------------------------------------------------------------------------------------------------------------------------------------------------------|
| Spe Bathroom                                                                                                                                                                                                                                                                                                                                                                                                                                                                                                                                                                                                                                                                                                                   | Lowei          | , 4 , 5 0                    | Legal/Tax/Financial                                                                                                                                                                                                                                |                                                                                                                                                                                                                                                              |                                                                                                                                                                                                                                                                                                                                                      |
| Title:                                                                                                                                                                                                                                                                                                                                                                                                                                                                                                                                                                                                                                                                                                                         |                | Zoning:                      |                                                                                                                                                                                                                                                    |                                                                                                                                                                                                                                                              |                                                                                                                                                                                                                                                                                                                                                      |
| Fee Simple<br>Legal Desc:                                                                                                                                                                                                                                                                                                                                                                                                                                                                                                                                                                                                                                                                                                      | 9011561        | R-1                          |                                                                                                                                                                                                                                                    |                                                                                                                                                                                                                                                              |                                                                                                                                                                                                                                                                                                                                                      |
| Legui Dese.                                                                                                                                                                                                                                                                                                                                                                                                                                                                                                                                                                                                                                                                                                                    | 5011501        |                              | Remarks                                                                                                                                                                                                                                            |                                                                                                                                                                                                                                                              |                                                                                                                                                                                                                                                                                                                                                      |
| Pub Rmks:Explore this magnificent four bedroom, four bath, two-story home feat<br>exquisitely maintained two-story abode spans over 2,700 square feet<br>plan living and dining areas will enchant you. The kitchen, a culinary a<br>appliances lend a touch of timeless sophistication. Next to the kitcher<br>spending serene evenings with loved ones. The main level also houses<br>sanctuary, featuring an ample walk-in wardrobe and an indulgent spa-<br>soaker tub. Two more bedrooms and a comprehensive 4-piece bathrood<br>piece bath room and plenty of storage. Finally, you'll love your new ov<br>volt service, heating, insulation, and drywall. Don't miss the opportun<br>Garden Shed<br>Property Listed By: |                |                              | 00 square feet of opulent livin-<br>nen, a culinary artist's dream, i<br>at to the kitchen lies an expans<br>evel also houses an elegant por<br>n indulgent spa-like ensuite. Th<br>4-piece bathroom round out th<br>ove your new oversized double | g area. As you step inside, the so<br>s equipped with granite counterf<br>ive family room with an inviting<br>wder room/combination laundry.<br>he ensuite bath is fitted with a du<br>te top floor. Lastly the walk-out l<br>attached garage, complete with | oaring vaulted ceilings that adorn the open-<br>tops and bespoke cabinetry. Stainless steel<br>gas fireplace, ideal for hosting gatherings or<br>. The upper floor's master bedroom stands as a<br>ual-sink vanity, separate shower and jacuzzi<br>level offers a forth bedroom, recreation area 3<br>a dedicated golf cart parking, as well as 220- |