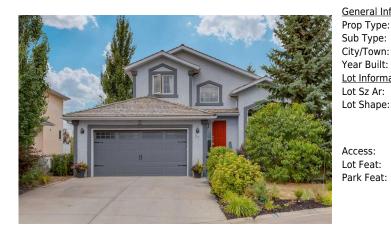

## 37 LAKESIDE GREENS Close, Chestermere T1X 1C2

| MLS®#:  | A2162964 | Area:   | Lakeside Greens | Listing          | 09/04/24       | List Price: \$884,900      |
|---------|----------|---------|-----------------|------------------|----------------|----------------------------|
| Status: | Active   | County: | Chestermere     | Date:<br>Change: | -\$15k, 17-Sep | Association: Fort McMurray |

| cess:<br>t Feat:   | Back Yard,Backs on to Park/Green Space,Cul-De-Sac,Desert Front,Landscaped,On Golf Course |                    |       |                |                |  |  |
|--------------------|------------------------------------------------------------------------------------------|--------------------|-------|----------------|----------------|--|--|
|                    |                                                                                          |                    |       | Garage Sz:     | 2              |  |  |
|                    |                                                                                          |                    |       | Ttl Park:      | 4              |  |  |
| t Shape.           | 17.40x32.13                                                                              |                    |       | <u>Parking</u> |                |  |  |
| t Shape:           | 17.48x32.13                                                                              | i a sqita          | 2,077 |                |                |  |  |
| t Sz Ar:           | 5,166 sqft                                                                               | Ttl Sqft:          | 1,877 | - , -          |                |  |  |
| t Information      |                                                                                          | Low Sqft:          |       | Style:         | 2 Storey Split |  |  |
| ar Built:          | 1997                                                                                     | Abv Sqft:          | 1,877 | Baths:         | 3.5 (3 1)      |  |  |
| y/Town:            | Chestermere                                                                              | Finished Floor Are | ea    | Beds:          | 4 (3 1 )       |  |  |
| b Type:            | Detached                                                                                 |                    |       | Layout         |                |  |  |
| ор Туре:           | Residential                                                                              |                    |       | 90             |                |  |  |
| eneral Information |                                                                                          |                    |       | DOM            |                |  |  |

Back Yard,Backs on to Park/Green Space,Cul-De-Sac,Desert Front,Landscaped,On Golf Course 220 Volt Wiring,Double Garage Attached,Driveway,Garage Door Opener,Garage Faces Rear,Golf Cart Garage,Heated Garage,Insulated,Oversized

Utilities and Features

| Roof:<br>Heating: | Shake<br>Forced Air,Natural Gas | Construction:<br><b>Stucco</b>         |                                 |                                                                               |               |  |  |  |  |
|-------------------|---------------------------------|----------------------------------------|---------------------------------|-------------------------------------------------------------------------------|---------------|--|--|--|--|
| Sewer:            |                                 | Flooring:                              | Flooring:                       |                                                                               |               |  |  |  |  |
| Ext Feat:         | Garden,None,Other               |                                        | Carpet,Ceramic Tile,Hard        | Carpet,Ceramic Tile,Hardwood<br>Water Source:<br>Fnd/Bsmt:<br>Poured Concrete |               |  |  |  |  |
|                   |                                 |                                        | Water Source:                   |                                                                               |               |  |  |  |  |
|                   |                                 |                                        | Fnd/Bsmt:                       |                                                                               |               |  |  |  |  |
|                   |                                 |                                        | Poured Concrete                 |                                                                               |               |  |  |  |  |
| Kitchen Appl:     | Dishwasher.Electric             | Stove,Garage Control(s),Refrigerato    | r.Washer/Drver.Window Coverings |                                                                               |               |  |  |  |  |
| Int Feat:         |                                 | Counters, Jetted Tub, Vaulted Ceiling( |                                 |                                                                               |               |  |  |  |  |
| Utilities:        |                                 |                                        | -,                              |                                                                               |               |  |  |  |  |
| o cincico.        | Room Information                |                                        |                                 |                                                                               |               |  |  |  |  |
|                   |                                 |                                        |                                 |                                                                               |               |  |  |  |  |
| <u>Room</u>       | Level                           | Dimensions                             | <u>Room</u>                     | Level                                                                         | Dimensions    |  |  |  |  |
| Kitchen           | Main                            | 12`11" x 7`1"                          | Nook                            | Main                                                                          | 15`1" x 10`1" |  |  |  |  |
| Living Room       | Main                            | 12`11" x 12`3"                         | Dining Room                     | Main                                                                          | 14`4" x 8`6"  |  |  |  |  |
| Family Room       | Main                            | 15`1" x 13`0"                          | 2pc Bathroom                    | Main                                                                          | 8`2" x 6`10"  |  |  |  |  |
| Foyer             | Main                            | 8`9" x 4`7"                            | Bedroom - Primary               | Second                                                                        | 15`0" x 13`8" |  |  |  |  |
| Walk-In Closet    | Second                          | 7`4" x 6`0"                            | 5pc Ensuite bath                | Second                                                                        | 9`3" x 8`9"   |  |  |  |  |
| Bedroom           | Second                          | 13`9" x 10`4"                          | Bedroom                         | Second                                                                        | 11`3" x 10`5" |  |  |  |  |
| 4pc Bathroom      |                                 | 8`0" x 6`11"                           | Family Room                     | Lower                                                                         | 20`3" x 11`5" |  |  |  |  |
|                   | Decona                          |                                        | ,                               |                                                                               |               |  |  |  |  |