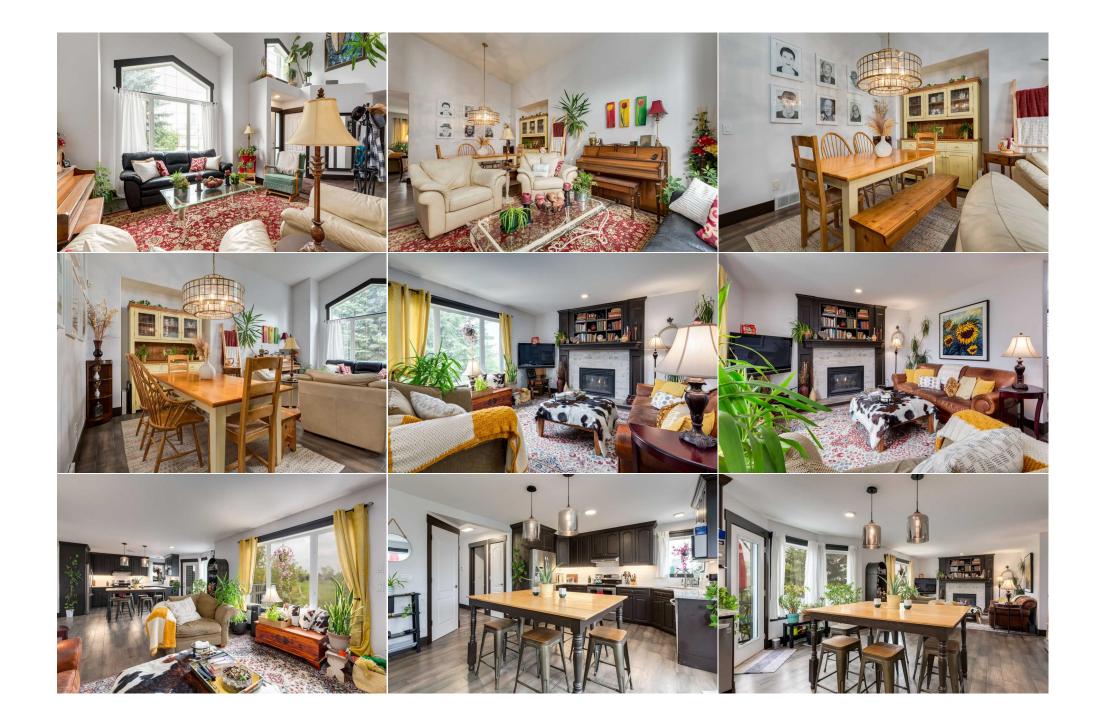

| Game Room<br>3pc Bathroom                                                                                                                                                                                                                                                                                                                                                                                                                                                                                                                                                                                                                                                                                                      | Lower<br>Lower | 19`3" x 13`2"<br>7`4" x 5`0" | Bedroom                                                                                                                                                                                                                                            | Lower                                                                                                                                                                                                                                                        | 12`4" x 10`10"                                                                                                                                                                                                                                                                                                                                       |
|--------------------------------------------------------------------------------------------------------------------------------------------------------------------------------------------------------------------------------------------------------------------------------------------------------------------------------------------------------------------------------------------------------------------------------------------------------------------------------------------------------------------------------------------------------------------------------------------------------------------------------------------------------------------------------------------------------------------------------|----------------|------------------------------|----------------------------------------------------------------------------------------------------------------------------------------------------------------------------------------------------------------------------------------------------|--------------------------------------------------------------------------------------------------------------------------------------------------------------------------------------------------------------------------------------------------------------|------------------------------------------------------------------------------------------------------------------------------------------------------------------------------------------------------------------------------------------------------------------------------------------------------------------------------------------------------|
| Spe Bathroom                                                                                                                                                                                                                                                                                                                                                                                                                                                                                                                                                                                                                                                                                                                   | Lowei          | , 4 , 5 0                    | Legal/Tax/Financial                                                                                                                                                                                                                                |                                                                                                                                                                                                                                                              |                                                                                                                                                                                                                                                                                                                                                      |
| Title:                                                                                                                                                                                                                                                                                                                                                                                                                                                                                                                                                                                                                                                                                                                         |                | Zoning:                      |                                                                                                                                                                                                                                                    |                                                                                                                                                                                                                                                              |                                                                                                                                                                                                                                                                                                                                                      |
| Fee Simple<br>Legal Desc:                                                                                                                                                                                                                                                                                                                                                                                                                                                                                                                                                                                                                                                                                                      | 9011561        | R-1                          |                                                                                                                                                                                                                                                    |                                                                                                                                                                                                                                                              |                                                                                                                                                                                                                                                                                                                                                      |
| Legui Dese.                                                                                                                                                                                                                                                                                                                                                                                                                                                                                                                                                                                                                                                                                                                    | 5011501        |                              | Remarks                                                                                                                                                                                                                                            |                                                                                                                                                                                                                                                              |                                                                                                                                                                                                                                                                                                                                                      |
| Pub Rmks:Explore this magnificent four bedroom, four bath, two-story home feat<br>exquisitely maintained two-story abode spans over 2,700 square feet<br>plan living and dining areas will enchant you. The kitchen, a culinary a<br>appliances lend a touch of timeless sophistication. Next to the kitcher<br>spending serene evenings with loved ones. The main level also houses<br>sanctuary, featuring an ample walk-in wardrobe and an indulgent spa-<br>soaker tub. Two more bedrooms and a comprehensive 4-piece bathrood<br>piece bath room and plenty of storage. Finally, you'll love your new ov<br>volt service, heating, insulation, and drywall. Don't miss the opportun<br>Garden Shed<br>Property Listed By: |                |                              | 00 square feet of opulent livin-<br>nen, a culinary artist's dream, i<br>at to the kitchen lies an expans<br>evel also houses an elegant por<br>n indulgent spa-like ensuite. Th<br>4-piece bathroom round out th<br>ove your new oversized double | g area. As you step inside, the so<br>s equipped with granite counterf<br>ive family room with an inviting<br>wder room/combination laundry.<br>he ensuite bath is fitted with a du<br>te top floor. Lastly the walk-out l<br>attached garage, complete with | oaring vaulted ceilings that adorn the open-<br>tops and bespoke cabinetry. Stainless steel<br>gas fireplace, ideal for hosting gatherings or<br>. The upper floor's master bedroom stands as a<br>ual-sink vanity, separate shower and jacuzzi<br>level offers a forth bedroom, recreation area 3<br>a dedicated golf cart parking, as well as 220- |