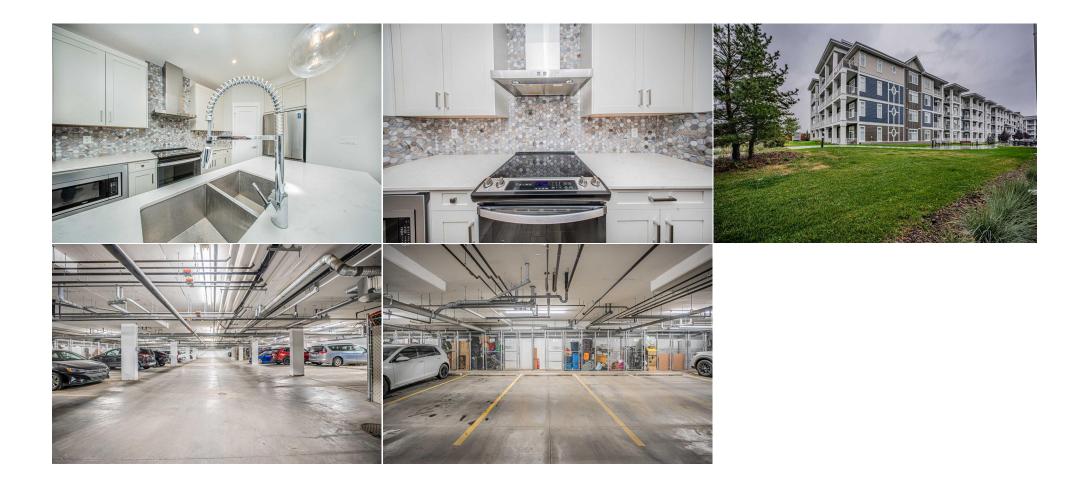

| Prop Type: Resider<br>Sub Type: Apartm<br>City/Town: Calgary<br>Year Built: 2022 |                  |     | <b>107</b><br><u>Layout</u><br>Beds: | 2 (2 )        |
|----------------------------------------------------------------------------------|------------------|-----|--------------------------------------|---------------|
| City/Town: Calgary                                                               | Finished Floor A |     |                                      | 2 (2 )        |
|                                                                                  |                  |     | Beds:                                | 2 (2 )        |
| Year Built: 2022                                                                 | Aby Caft         |     |                                      |               |
|                                                                                  | ADV SQIL.        | 756 | Baths:                               | 2.0 (2 0)     |
| <u>_ot Information</u>                                                           | Low Sqft:        |     | Style:                               | Low-Rise(1-4) |
| ot Sz Ar:                                                                        | Ttl Sqft:        | 756 |                                      |               |
| _ot Shape:                                                                       |                  |     | Dorling                              |               |
|                                                                                  |                  |     | Parking<br>The Parks                 | 1             |
|                                                                                  |                  |     | Ttl Park:<br>Garage Sz:              | 1             |

Utilities and Features

| Roof:<br>Heating:<br>Sewer:<br>Ext Feat:             | Baseboard,Natural Gas<br>Private Entrance,Storage |                                                             | Construction:<br>Concrete,Wood Frame<br>Flooring:<br>Laminate<br>Water Source:<br>Fnd/Bsmt:                |                                      |                                                             |
|------------------------------------------------------|---------------------------------------------------|-------------------------------------------------------------|------------------------------------------------------------------------------------------------------------|--------------------------------------|-------------------------------------------------------------|
| Kitchen Appl:<br>Int Feat:<br>Utilities:             |                                                   | efrigerator,Washer/Dryer<br>nimal Home,No Smoking Home,Qua  |                                                                                                            |                                      |                                                             |
| <u>Room</u><br>Bedroom<br>Bedroom - Prima<br>Kitchen | <u>Level</u><br>Main<br>ary Main<br>Main          | Dimensions<br>11`8" x 9`0"<br>11`5" x 10`4"<br>13`3" x 9`9" | <u>Room</u><br><b>4pc Bathroom</b><br><b>4pc Ensuite bath</b><br><b>Living Room</b><br>Legal/Tax/Financial | <u>Level</u><br>Main<br>Main<br>Main | Dimensions<br>7`11" x 5`0"<br>7`11" x 7`6"<br>12`0" x 10`3" |
| Condo Fee:<br><b>\$334</b>                           |                                                   | Title:<br>Fee Simple                                        |                                                                                                            | Zoning:<br><b>M-2 d210</b>           |                                                             |

|                     | Fee Freq:<br>Monthly                                                                                                                                                                                                                                                                                                                                                                                                                                                                            |  |  |  |  |
|---------------------|-------------------------------------------------------------------------------------------------------------------------------------------------------------------------------------------------------------------------------------------------------------------------------------------------------------------------------------------------------------------------------------------------------------------------------------------------------------------------------------------------|--|--|--|--|
| Legal Desc:         | 2211231;659                                                                                                                                                                                                                                                                                                                                                                                                                                                                                     |  |  |  |  |
|                     | Remarks                                                                                                                                                                                                                                                                                                                                                                                                                                                                                         |  |  |  |  |
| Pub Rmks:           | Welcome to your dream home in Auburn Bay! This beautifully appointed 2-bedroom, 2-bathroom condo offers a perfect blend of modern elegance and comfort. Step into the heart of the home - a gourmet kitchen equipped with the finest stainless steel appliances, complemented by a breathtaking quartz waterfall island. The open-concept layout, considered the best in the building, ensures a seamless flow between the kitchen, dining, and living areas, perfect for both daily living and |  |  |  |  |
| Inclusions:         | entertaining. This stunning Logel 2022-built apartment boasts 756 sq ft of modern luxury living.<br>N/A                                                                                                                                                                                                                                                                                                                                                                                         |  |  |  |  |
| Property Listed By: | Index Realty Brokerage Alberta Inc.                                                                                                                                                                                                                                                                                                                                                                                                                                                             |  |  |  |  |