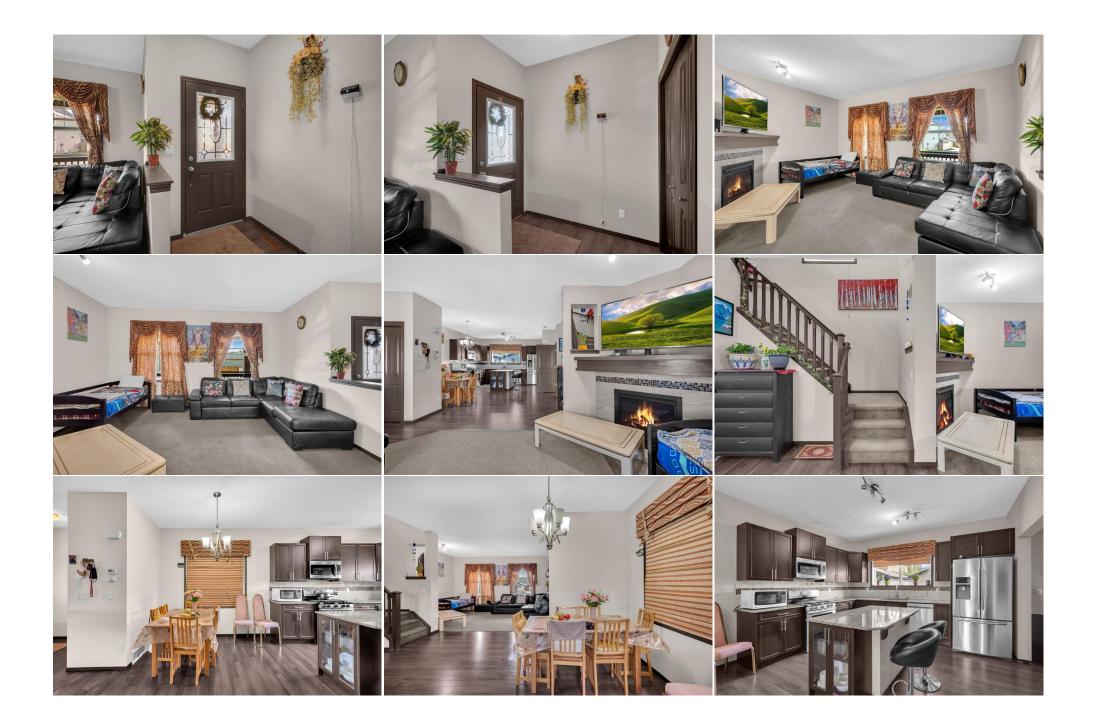

12`3" x 5`0"

| Furnace/Utility Room | Basement                                                                                                             | 9`4" x 8`3"                                                                                                                                                                                                                                                                                                                                                                                                                                                                                                                                                                                                                                                                                                                                                                                                                                                                                                                                                                                                                                                                                                                                                                                                                                                 |  |  |  |  |  |  |
|----------------------|----------------------------------------------------------------------------------------------------------------------|-------------------------------------------------------------------------------------------------------------------------------------------------------------------------------------------------------------------------------------------------------------------------------------------------------------------------------------------------------------------------------------------------------------------------------------------------------------------------------------------------------------------------------------------------------------------------------------------------------------------------------------------------------------------------------------------------------------------------------------------------------------------------------------------------------------------------------------------------------------------------------------------------------------------------------------------------------------------------------------------------------------------------------------------------------------------------------------------------------------------------------------------------------------------------------------------------------------------------------------------------------------|--|--|--|--|--|--|
|                      |                                                                                                                      | Legal/Tax/Financial                                                                                                                                                                                                                                                                                                                                                                                                                                                                                                                                                                                                                                                                                                                                                                                                                                                                                                                                                                                                                                                                                                                                                                                                                                         |  |  |  |  |  |  |
| Title:               |                                                                                                                      | Zoning:                                                                                                                                                                                                                                                                                                                                                                                                                                                                                                                                                                                                                                                                                                                                                                                                                                                                                                                                                                                                                                                                                                                                                                                                                                                     |  |  |  |  |  |  |
| Fee Simple           |                                                                                                                      | R-2                                                                                                                                                                                                                                                                                                                                                                                                                                                                                                                                                                                                                                                                                                                                                                                                                                                                                                                                                                                                                                                                                                                                                                                                                                                         |  |  |  |  |  |  |
| Legal Desc:          | 1210887                                                                                                              |                                                                                                                                                                                                                                                                                                                                                                                                                                                                                                                                                                                                                                                                                                                                                                                                                                                                                                                                                                                                                                                                                                                                                                                                                                                             |  |  |  |  |  |  |
|                      |                                                                                                                      | Remarks                                                                                                                                                                                                                                                                                                                                                                                                                                                                                                                                                                                                                                                                                                                                                                                                                                                                                                                                                                                                                                                                                                                                                                                                                                                     |  |  |  |  |  |  |
| Pub Rmks:            | This well kept home h<br>more 4 piece common<br>kitchen island accomp<br>EXTRA SHELVES FOR<br>bathrooms with full le | Welcome to Skyview, a beautiful 5 bedroom, 3.5 bathrooms, double detached garage, 9-ft ceilings, separate entrance with a basement illegal-suite, 2-storey home.<br>This well kept home has 3 bedrooms upstairs, master with 5 piece EN suite bathroom, Walk-in closet, upstairs separate laundry, two other full size bedrooms with 1<br>more 4 piece common bathroom. The spacious main floor living room with a corner electrical Fireplace, Large Dining area, beautiful maple kitchen, with a great size<br>kitchen island accompnies glass cabinet, a half bath, and a deck door leading access door to PRIVATE FENCED BACK YARD WITH DOUBLE DETACH GARAGE WITH<br>EXTRA SHELVES FOR STORAGE. Comes with many more upgrades like to mention Granite counter tops, Upgraded railing, custom blinds and curtains, upgarded<br>bathrooms with full length tiles, STAINLESS STEEL APPLIANCES with Gas stove upstairs, extra drain in bathrooms. Professional developed 2 bedroom basement<br>illegal-suite, separate laundry and separate entrance. Two sets of laundry and all other appliances for upstairs and downstairs in the basement. Don't miss the<br>opportunity to own a perfect starter home. BOOK YOUR SHOWING TODAY!!<br>N/A<br>CIR Realty |  |  |  |  |  |  |