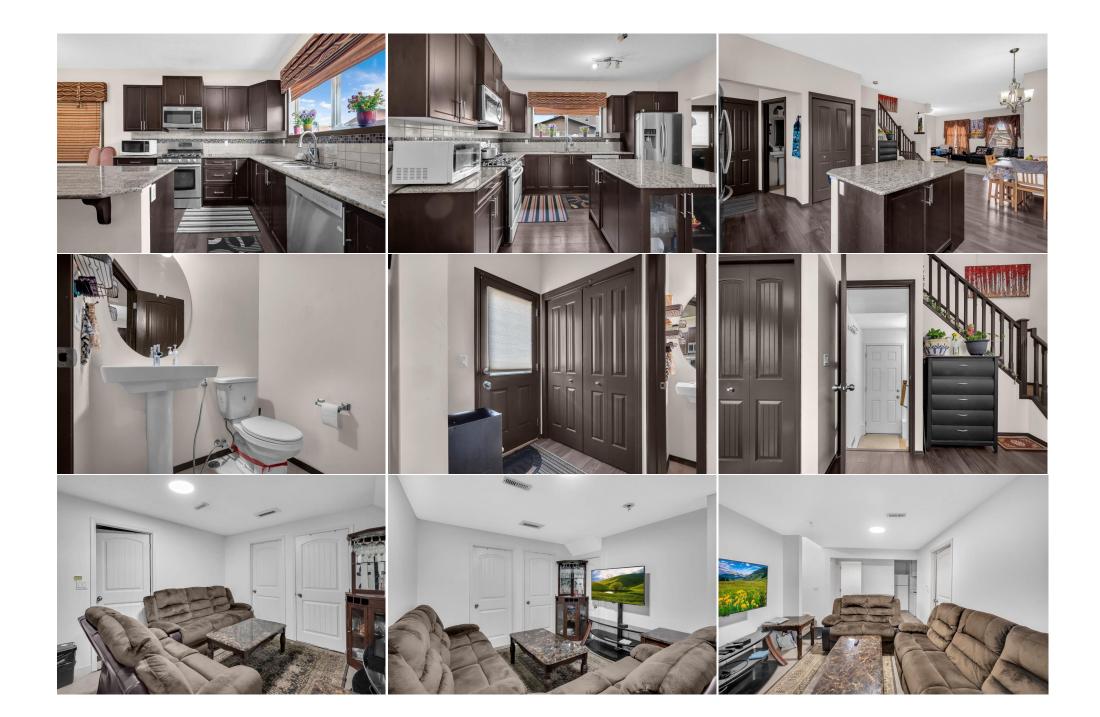

12`3" x 5`0"

| Furnace/Utility Room | Basement                                                                                                             | 9`4" x 8`3"                                                                                                                                                                                                                                                                                                                                                                                                                                                                                                                                                                                                                                                                                                                                                                                                                                                                                                                                                                                                                                                                                                                                                                                                                                                 |  |  |  |  |  |  |
|----------------------|----------------------------------------------------------------------------------------------------------------------|-------------------------------------------------------------------------------------------------------------------------------------------------------------------------------------------------------------------------------------------------------------------------------------------------------------------------------------------------------------------------------------------------------------------------------------------------------------------------------------------------------------------------------------------------------------------------------------------------------------------------------------------------------------------------------------------------------------------------------------------------------------------------------------------------------------------------------------------------------------------------------------------------------------------------------------------------------------------------------------------------------------------------------------------------------------------------------------------------------------------------------------------------------------------------------------------------------------------------------------------------------------|--|--|--|--|--|--|
|                      |                                                                                                                      | Legal/Tax/Financial                                                                                                                                                                                                                                                                                                                                                                                                                                                                                                                                                                                                                                                                                                                                                                                                                                                                                                                                                                                                                                                                                                                                                                                                                                         |  |  |  |  |  |  |
| Title:               |                                                                                                                      | Zoning:                                                                                                                                                                                                                                                                                                                                                                                                                                                                                                                                                                                                                                                                                                                                                                                                                                                                                                                                                                                                                                                                                                                                                                                                                                                     |  |  |  |  |  |  |
| Fee Simple           |                                                                                                                      | R-2                                                                                                                                                                                                                                                                                                                                                                                                                                                                                                                                                                                                                                                                                                                                                                                                                                                                                                                                                                                                                                                                                                                                                                                                                                                         |  |  |  |  |  |  |
| Legal Desc:          | 1210887                                                                                                              |                                                                                                                                                                                                                                                                                                                                                                                                                                                                                                                                                                                                                                                                                                                                                                                                                                                                                                                                                                                                                                                                                                                                                                                                                                                             |  |  |  |  |  |  |
|                      |                                                                                                                      | Remarks                                                                                                                                                                                                                                                                                                                                                                                                                                                                                                                                                                                                                                                                                                                                                                                                                                                                                                                                                                                                                                                                                                                                                                                                                                                     |  |  |  |  |  |  |
| Pub Rmks:            | This well kept home h<br>more 4 piece common<br>kitchen island accomp<br>EXTRA SHELVES FOR<br>bathrooms with full le | Welcome to Skyview, a beautiful 5 bedroom, 3.5 bathrooms, double detached garage, 9-ft ceilings, separate entrance with a basement illegal-suite, 2-storey home.<br>This well kept home has 3 bedrooms upstairs, master with 5 piece EN suite bathroom, Walk-in closet, upstairs separate laundry, two other full size bedrooms with 1<br>more 4 piece common bathroom. The spacious main floor living room with a corner electrical Fireplace, Large Dining area, beautiful maple kitchen, with a great size<br>kitchen island accompnies glass cabinet, a half bath, and a deck door leading access door to PRIVATE FENCED BACK YARD WITH DOUBLE DETACH GARAGE WITH<br>EXTRA SHELVES FOR STORAGE. Comes with many more upgrades like to mention Granite counter tops, Upgraded railing, custom blinds and curtains, upgarded<br>bathrooms with full length tiles, STAINLESS STEEL APPLIANCES with Gas stove upstairs, extra drain in bathrooms. Professional developed 2 bedroom basement<br>illegal-suite, separate laundry and separate entrance. Two sets of laundry and all other appliances for upstairs and downstairs in the basement. Don't miss the<br>opportunity to own a perfect starter home. BOOK YOUR SHOWING TODAY!!<br>N/A<br>CIR Realty |  |  |  |  |  |  |