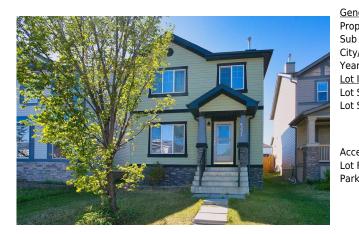

## 9221 SADDLEBROOK Drive, Calgary T3J 0B3

| MLS   | ®#: | A2163018 | Area:   | Saddle Ridge | Listing          | 09/07/24       | List Price: \$635,000      |
|-------|-----|----------|---------|--------------|------------------|----------------|----------------------------|
| Statu | us: | Active   | County: | Calgary      | Date:<br>Change: | -\$15k, 11-Oct | Association: Fort McMurray |

| eneral Informatior              | 1              |                      |       | DOM        |           |
|---------------------------------|----------------|----------------------|-------|------------|-----------|
| op Type:                        | Residential    |                      |       | 74         |           |
| ib Type:                        | Detached       |                      |       | Layout     |           |
| ty/Town:                        | Calgary        | Finished Floor Ar    | ea    | Beds:      | 4 (3 1 )  |
| ar Built:                       | 2006           | Abv Sqft:            | 1,505 | Baths:     | 3.5 (3 1) |
| <u>t Information</u>            |                | Low Sqft:            |       | Style:     | 2 Storey  |
| t Sz Ar:                        | 3,401 sqft     | Ttl Sqft:            | 1,505 |            |           |
| t Shape:                        |                |                      |       | Parking    |           |
|                                 |                |                      |       | Ttl Park:  | 2         |
|                                 |                |                      |       | Garage Sz: | 2         |
| cess:                           |                |                      |       | 5          |           |
| t Feat:                         | Back Lane,Back | Yard, Rectangular Lo | t     |            |           |
| rk Feat: Double Garage Detached |                |                      |       |            |           |