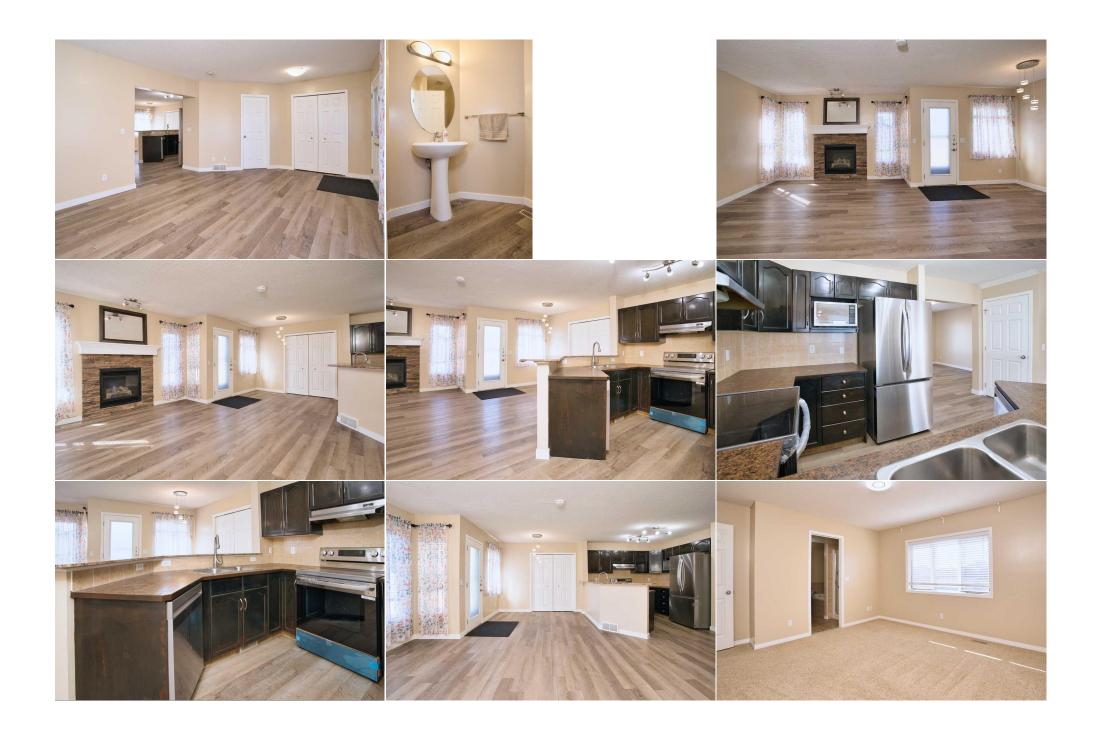

| Legal/Tax/Financial                             |                                                                                                                                                                                                                                                                                                                                                                                                                                                                                                                                                                                                                                                                                                                                                                                                                                                                                                                                                                                                                                                                                                                                                                                                |  |  |  |  |  |
|-------------------------------------------------|------------------------------------------------------------------------------------------------------------------------------------------------------------------------------------------------------------------------------------------------------------------------------------------------------------------------------------------------------------------------------------------------------------------------------------------------------------------------------------------------------------------------------------------------------------------------------------------------------------------------------------------------------------------------------------------------------------------------------------------------------------------------------------------------------------------------------------------------------------------------------------------------------------------------------------------------------------------------------------------------------------------------------------------------------------------------------------------------------------------------------------------------------------------------------------------------|--|--|--|--|--|
| Title:<br><b>Fee Simple</b><br>Legal Desc:      | Zoning:<br>R-1N<br>0610548<br>Remarks                                                                                                                                                                                                                                                                                                                                                                                                                                                                                                                                                                                                                                                                                                                                                                                                                                                                                                                                                                                                                                                                                                                                                          |  |  |  |  |  |
| Pub Rmks:<br>Inclusions:<br>Property Listed By: | PRICE REDUCTION! Welcome home to this FULLY FINISHED 2-storey home with an OVERSIZED 22' X 22' DOUBLE DETACHED GARAGE in the heart of the Sadderidge community! As you enter, you will notice the open-concept layout on the main level with NEW VINYL PLANK FLOORINGS, a spacious living room with a half-bathroom and another family room with a cozy GAS FIREPLACE creating an ambiance of warmth and relaxation. The kitchen features BRAND NEW Stainless Steel French Door Refrigerator, Electric Stove, and Dishwasher. The good-sized dining area with a large PANTRY closet completes the main level. Upstairs features 3 bedrooms including a Master Bedroom with an ENSUITE BATHROOM that has a standing shower, a soaker tub, and a walk-in closet. The 2 other bedrooms share another full bathroom. The basement includes a 3rd living room, a kitchen suite (illegal), a laundry area, a spacious bedroom, and a full bathroom. This is great for those with extended family members and/or house guests. The west-facing backyard is fully fenced and is ready for your gardening/landscaping skills. Come and see to appreciate! 2 Refrigerators, 2 Electric Stoves CIR Realty |  |  |  |  |  |